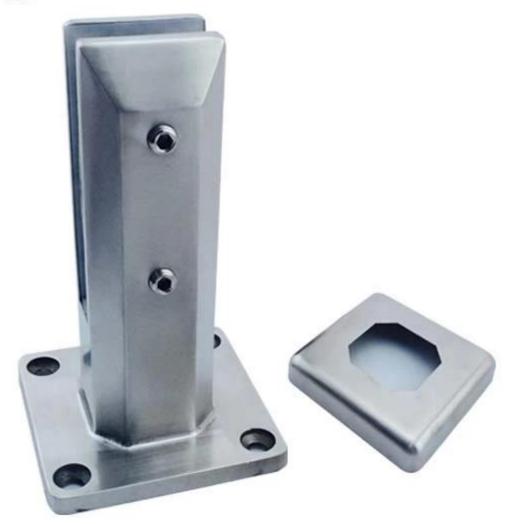

$\underline{1/2}$  inch glass swimming pool fence spigot clamp , for frameless swimming pool glass fencing .

- I. Details for 1/2 inch glass swimming pool fence spigot clamp
- 316 stainless steel
- with passivation treatment, EXTRA ANTI-RUST treatment
- -model # SBM-2
- -168mm high
- 50mm base , with base cover
- casting in stock ( not polished not packed yet )
- square base plate glass spigot
- II. Photos for  $\underline{1/2}$  inch glass swimming pool fence spigot clamp  $\underline{\text{square}}$ , satin or mirror finish