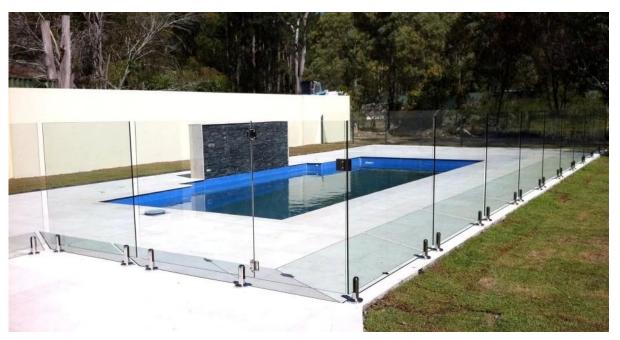

**SBM** 

Other stainless steel glass spigot model available .

square base plate glass spigot square core drill spigot round core drill spigot

III. project photo of glass swimming pool fence spigot clamp