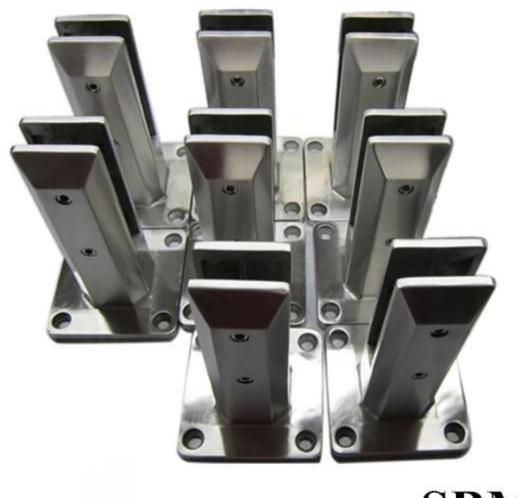

**SBM** 

Other stainless steel glass spigot model available .

square base plate glass spigot square core drill spigot round core drill spigot

III. project photo of glass swimming pool fence spigot clamp