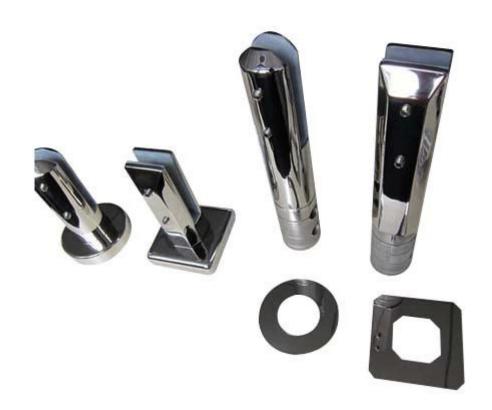

$\underline{1/2}$  inch glass swimming pool fence spigot clamp , for frameless swimming pool glass fencing .

- I. Details for 1/2 inch glass swimming pool fence spigot clamp
- 316 stainless steel
- with passivation treatment, EXTRA ANTI-RUST treatment
- -model # SBM-2
- -168mm high
- 50mm base , with base cover
- casting in stock ( not polished not packed yet )
- square base plate glass spigot
- II. Photos for  $\underline{1/2}$  inch glass swimming pool fence spigot clamp  $\underline{\text{square}}$ , satin or mirror finish

**SBM** 

Other stainless steel glass spigot model available .

square base plate glass spigot square core drill spigot round core drill spigot

III. project photo of glass swimming pool fence spigot clamp