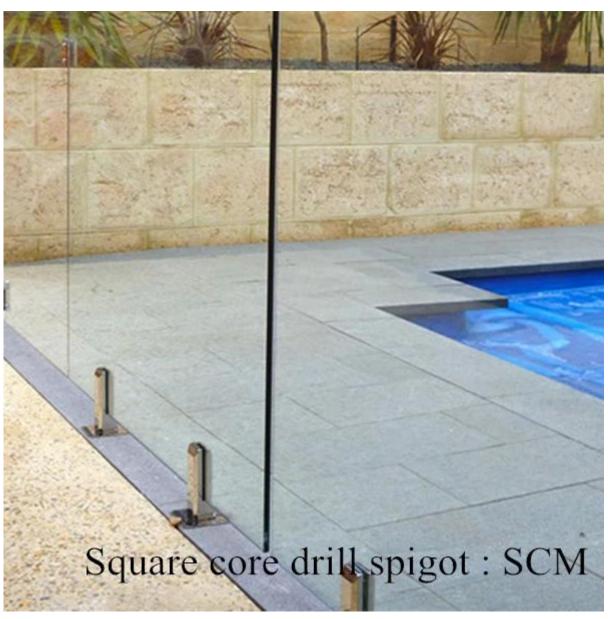

**SBM** 

Other stainless steel glass spigot model available .

square base plate glass spigot square core drill spigot round core drill spigot

III. project photo of glass swimming pool fence spigot clamp