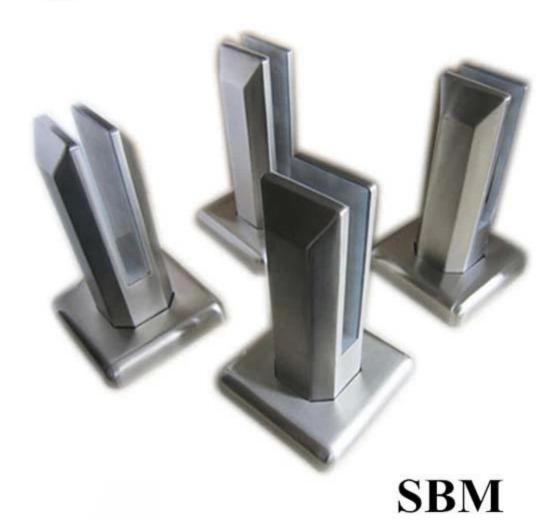

$\underline{1/2}$  inch glass swimming pool fence spigot clamp , for frameless swimming pool glass fencing .

- I. Details for 1/2 inch glass swimming pool fence spigot clamp
- 316 stainless steel
- with passivation treatment, EXTRA ANTI-RUST treatment
- -model # SBM-2
- -168mm high
- 50mm base , with base cover
- casting in stock ( not polished not packed yet )
- square base plate glass spigot
- II. Photos for  $\underline{1/2}$  inch glass swimming pool fence spigot clamp  $\underline{\text{square}}$ , satin or mirror finish

**SBM** 

Other stainless steel glass spigot model available .

square base plate glass spigot square core drill spigot round core drill spigot

III. project photo of glass swimming pool fence spigot clamp