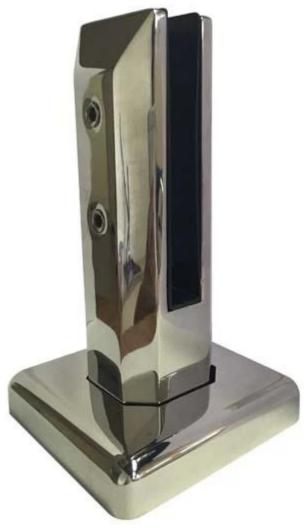

$\underline{1/2}$  inch glass swimming pool fence spigot clamp , for frameless swimming pool glass fencing .

- I. Details for 1/2 inch glass swimming pool fence spigot clamp
- 316 stainless steel
- with passivation treatment, EXTRA ANTI-RUST treatment
- -model # SBM-2
- -168mm high
- 50mm base , with base cover
- casting in stock ( not polished not packed yet )
- square base plate glass spigot
- II. Photos for  $\underline{1/2}$  inch glass swimming pool fence spigot clamp  $\underline{\text{square}}$ , satin or mirror finish