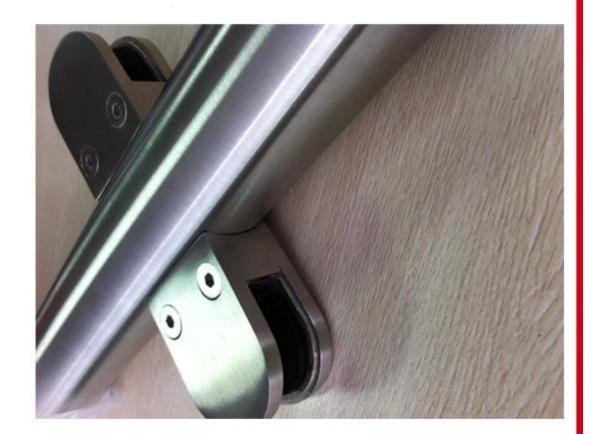

Stainless steel glass clamp

Specification:

1.Item No.:G105R

- 2.Product name:glass clamp,rubber gaskets included
- 3.Glass thickness:1/2"
- 4.Handrail post:dia42.4/50.8mm
- 5.Finish:satin and mirror finish
- 6.Net weight:235g
- 7.Made by casting

### www.launch-china.cn



#### ^o^ email:sales03@launch-china.cn



## www.launch-china.cn



#### ^.^Email:sales03@launch-china.cn

Types of glass clamp

A: round glass clamp with flat baseB:round glass clamp with arc baseC:square glass clamp with flat baseD:square glass clamp with arc base



# www.launch-china.cn



^.^Email:sales03@launch-china.cn



Packing details:

60pcs/carton sized in 365\*330\*230mm