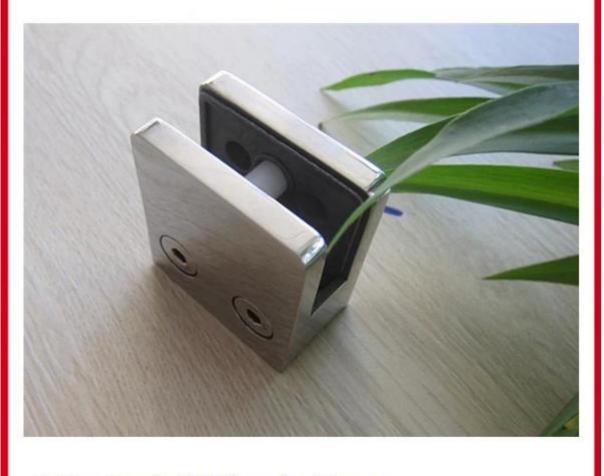

Stainless steel glass clamp

Specification:

1.Item No.:G105R

- 2.Product name:glass clamp,rubber gaskets included
- 3.Glass thickness:1/2"
- 4.Handrail post:dia42.4/50.8mm
- 5.Finish:satin and mirror finish
- 6.Net weight:235g
- 7.Made by casting