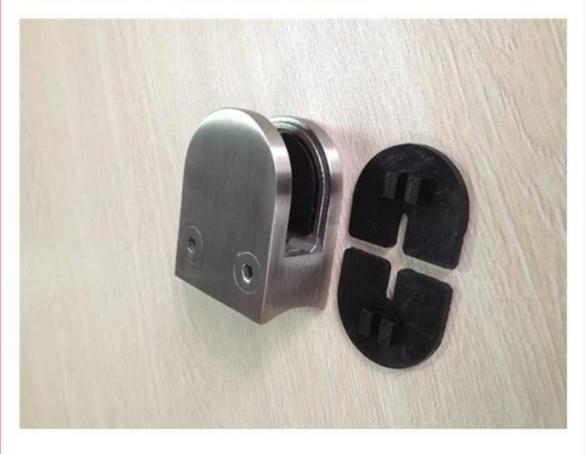

Stainless steel glass clamp

Specification:

1.Item No.:G105R

- 2.Product name:glass clamp,rubber gaskets included
- 3.Glass thickness:1/2"
- 4.Handrail post:dia42.4/50.8mm
- 5.Finish:satin and mirror finish
- 6.Net weight:235g
- 7.Made by casting