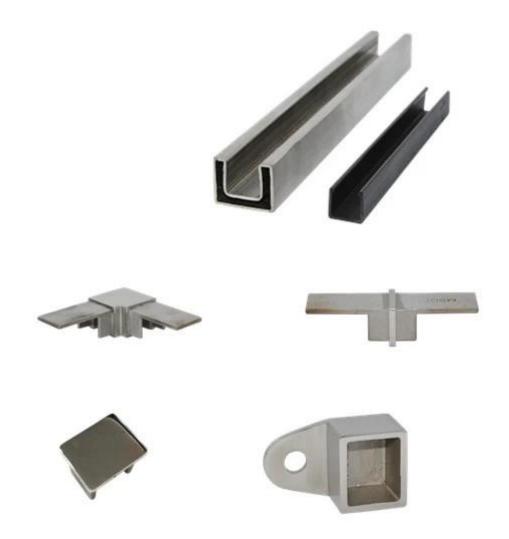

Specifications:

 $1. Material: stainless steel \ 316 \ /304$ 

 $2.Finish: satin \ or \ mirror \ polished$ 

3.Round slot rail dimension : Dia 25.4mm , groove 14\*14 mm , 5.8 meter per length 4.Square slot rail dimension : : 25\*21 mm , groove 14\*14 mm , 5.8 meter per length

5. Usually stainless steel glass spigot holds the glass panel at the bottom

6.Application : used as top handrail , around pool area, balcony, staircase etc 7.Fittings included : end cap ( RD&SQ ); straight 180 degree connector ( RD&SQ) ; 90 degree connector ( RD&SQ ); wall to rail connector ( RD&SQ ),platic insert

## Square slot handrail series