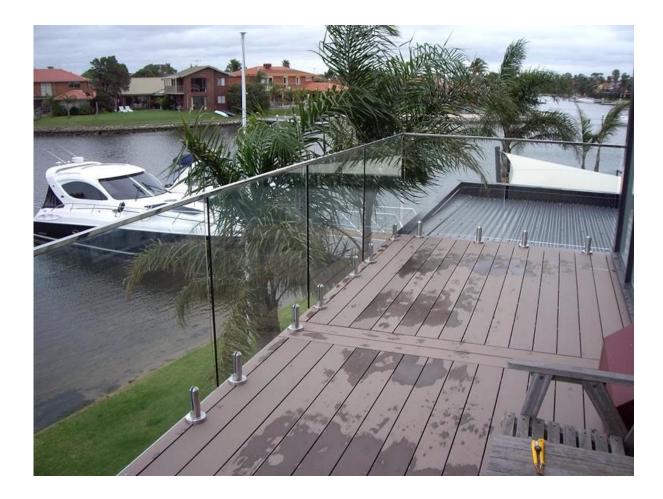

## product and project show

slot handrail for glass fence supplier,stainless steel top handrail
factory,12mm glass fence top slot rail

## Round slot handrail series

how the 25\*21mm groove is shaped.

Other fittings for the balcony and pool fence as below <u>china 12mm frameless glass balustrade spigot supplier, stainless steel 12mm</u> <u>glass spigot for swimming pool fence</u>