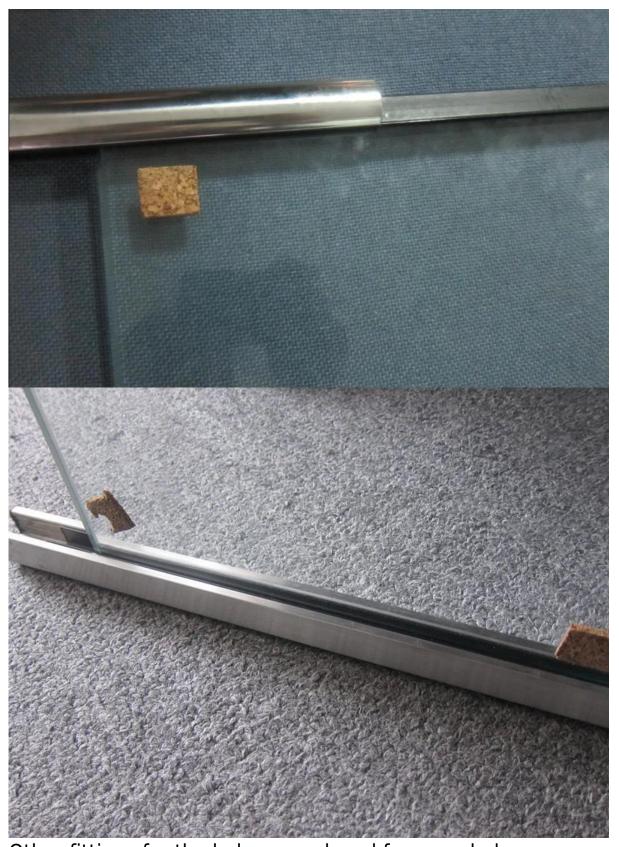

5. Usually stainless steel glass spigot holds the glass panel at the bottom

6.Application : used as top handrail , around pool area, balcony, staircase etc 7.Fittings included : end cap ( RD&SQ ); straight 180 degree connector ( RD&SQ) ; 90 degree connector ( RD&SQ ); wall to rail connector ( RD&SQ ),platic insert

## Round slot handrail series

how the 25\*21mm groove is shaped.

Other fittings for the balcony and pool fence as below <u>china 12mm frameless glass balustrade spigot supplier, stainless steel 12mm</u> <u>glass spigot for swimming pool fence</u>