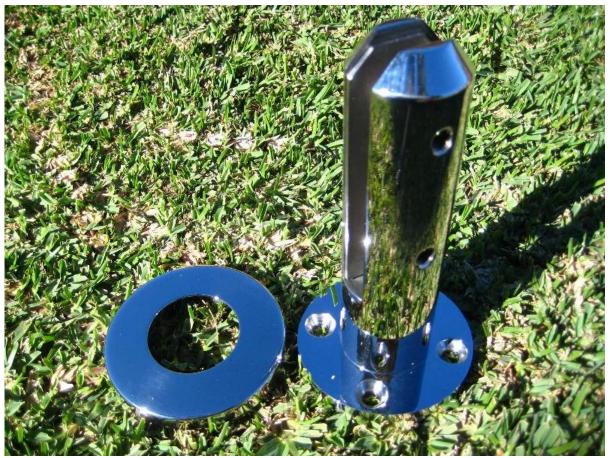

5. Usually stainless steel glass spigot holds the glass panel at the bottom

6.Application : used as top handrail , around pool area, balcony, staircase etc 7.Fittings included : end cap ( RD&SQ ); straight 180 degree connector ( RD&SQ) ; 90 degree connector ( RD&SQ ); wall to rail connector ( RD&SQ ),platic insert

## Round slot handrail series

how the 25\*21mm groove is shaped.

Other fittings for the balcony and pool fence as below <u>china 12mm frameless glass balustrade spigot supplier, stainless steel 12mm</u> <u>glass spigot for swimming pool fence</u>