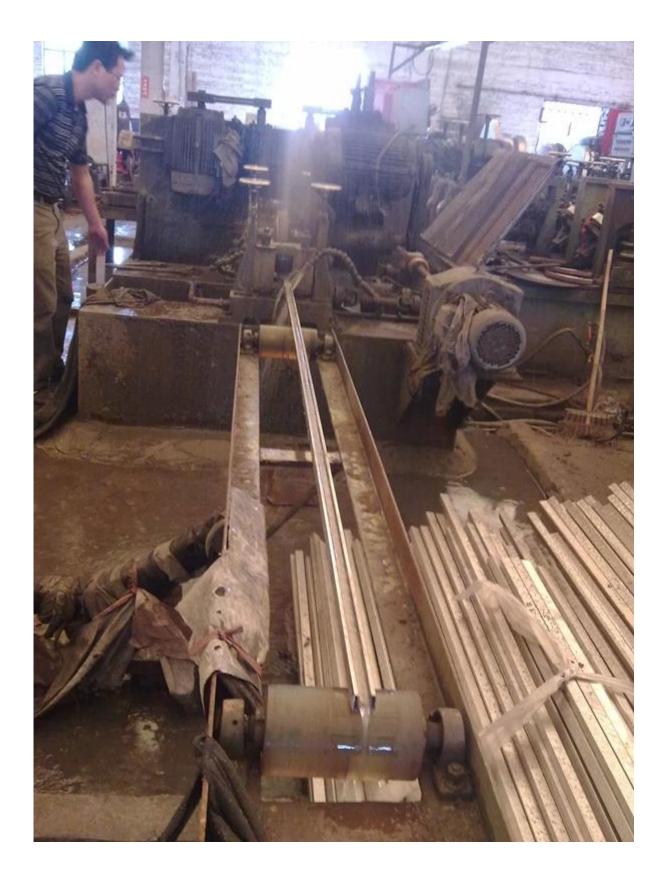

## product and project show

slot handrail for glass fence supplier,stainless steel top handrail
factory,12mm glass fence top slot rail

## Round slot handrail series

how the 25\*21mm groove is shaped.

Other fittings for the balcony and pool fence as below <u>china 12mm frameless glass balustrade spigot supplier, stainless steel 12mm</u> <u>glass spigot for swimming pool fence</u>