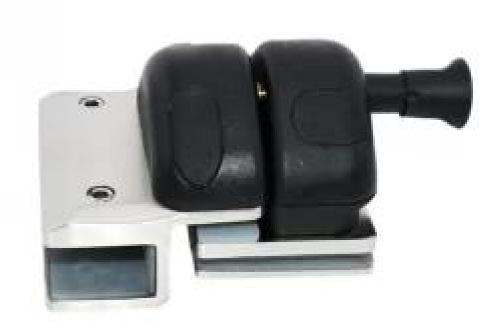

## GL-180

<u>china supplier semiframeless glass railing with aluminum post for swimming</u> <u>pool fence</u>

If you want to know more <u>about us</u>,welcome to visit our website. This is Susie ^.^