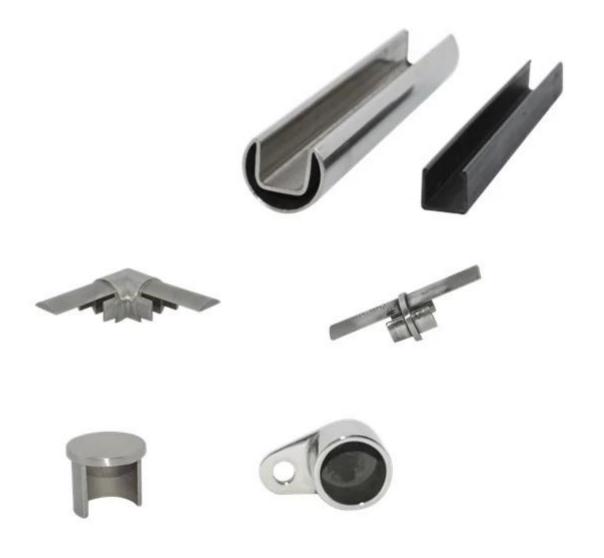

Specifications:

 $1. Material: stainless steel \ 316 \ /304$ 

 $2.Finish: satin \ or \ mirror \ polished$ 

3.Round slot rail dimension : Dia 25.4mm , groove 14\*14 mm , 5.8 meter per length 4.Square slot rail dimension : : 25\*21 mm , groove 14\*14 mm , 5.8 meter per length

5. Usually stainless steel glass spigot holds the glass panel at the bottom

6.Application : used as top handrail , around pool area, balcony, staircase etc 7.Fittings included : end cap ( RD&SQ ); straight 180 degree connector ( RD&SQ) ; 90 degree connector ( RD&SQ ); wall to rail connector ( RD&SQ ),platic insert

## Round slot handrail series

how the 25\*21mm groove is shaped.

Other fittings for the balcony and pool fence as below <u>china 12mm frameless glass balustrade spigot supplier, stainless steel 12mm</u> <u>glass spigot for swimming pool fence</u>