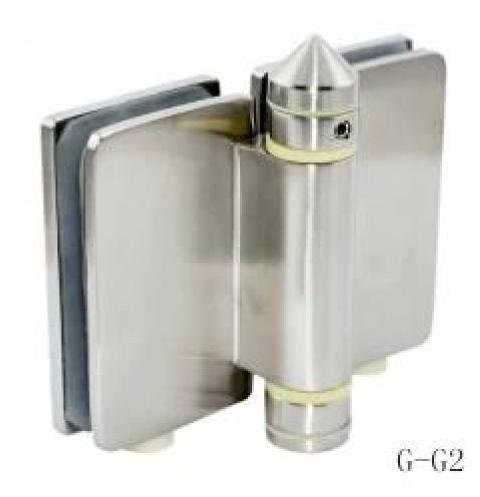

stainless steel 316 glass door hinge for pool fencing,1/2" glass door hinge
for glass balustrade