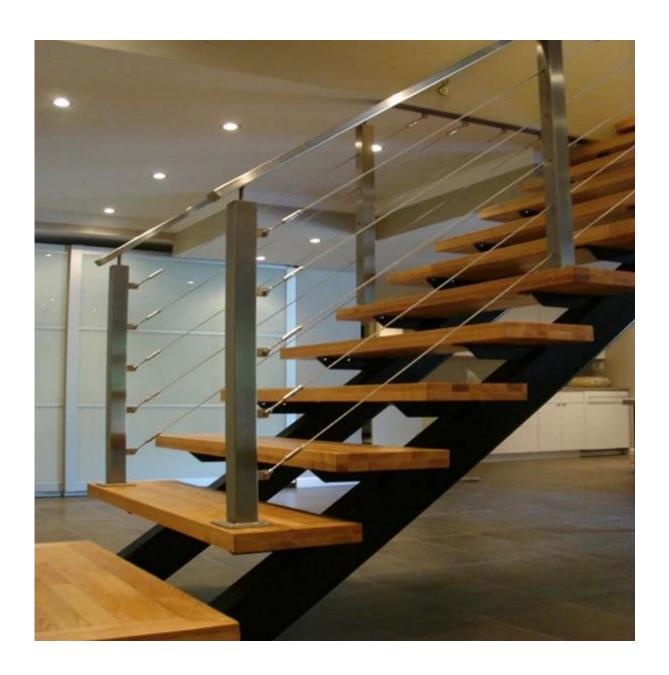

glass balustrade system

2.glass railing with stainless steel handrail post stainless steel glass square railing post for balcony, stainless steel 316 glass balustrade post for pool fence

3. stainless steel cable railing system with cable tensionier stainless steel indoor wire rope railing system for staircase design, inox304/316 cable railing with cable tensor for stair and balcony