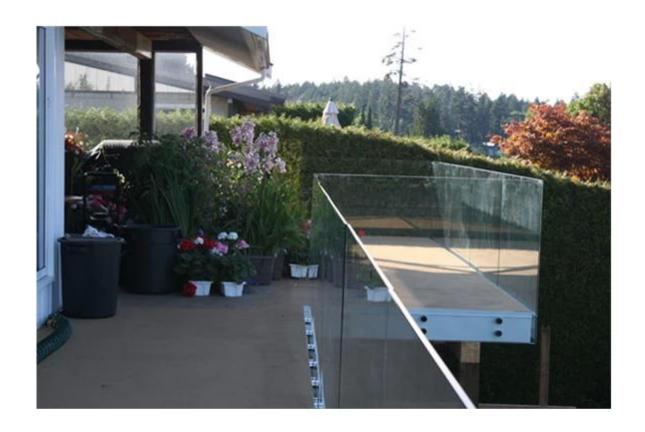

frameless glass railing system with stainless steel glass standoff is very popular in the design of stair, balcony and swimming pool fence. It is easy for installation, clear and beautiful view for your house.

project show

<u>frameless stainless steel glass standoff for balcony, balcony design stainless steel outdoor glass standoff</u>

glass balustrade with standoff

frameless glass railing with standoff for balcony made in china