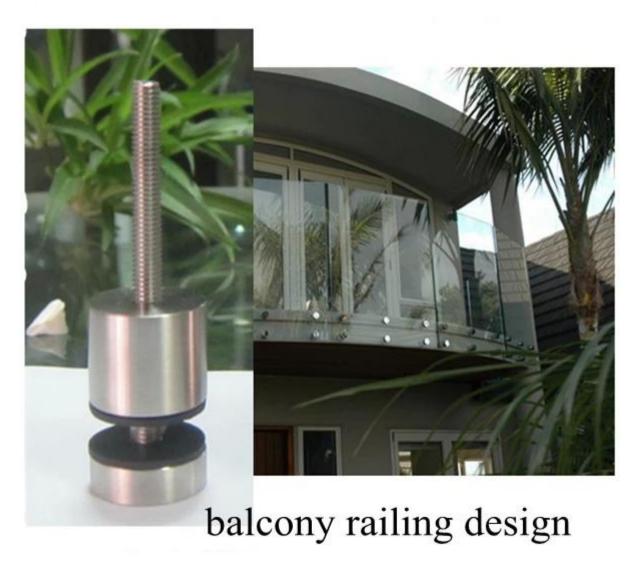

Just give me a simple drawing of your stair, balcony and swimming pool fence and we will give you a stunning design as return.

| Seen as         | 5W 50 W0 50 90 00 54W                           |
|-----------------|-------------------------------------------------|
| product name    | glass balustrade standoff                       |
| typel           | glass standoff for concrete                     |
| type2           | glass standoff for wood                         |
| material        | SS316/304 grade                                 |
| finish          | brushed and mirror                              |
| glass thickness | 10-19mm                                         |
| application     | stair,balcony and pool fence                    |
| techonology     | CNC machining                                   |
| net weight      | about 06kg                                      |
| dimension       | main body:50*30mm;cap:50*10mm with M12*120 bolt |
| MOQ             | 1 pc                                            |
| country         | China                                           |
| delivery method | by air,by DHL.UPS,FedEx,by sea                  |
| 177.6           | 1 1/2 1/2 1/2 1/2 1/2 1/2 1/2 1/2 1/2 1/        |

project show

<u>frameless stainless steel glass standoff for balcony, balcony design stainless steel outdoor glass standoff</u>

glass balustrade with standoff

frameless glass railing with standoff for balcony made in china