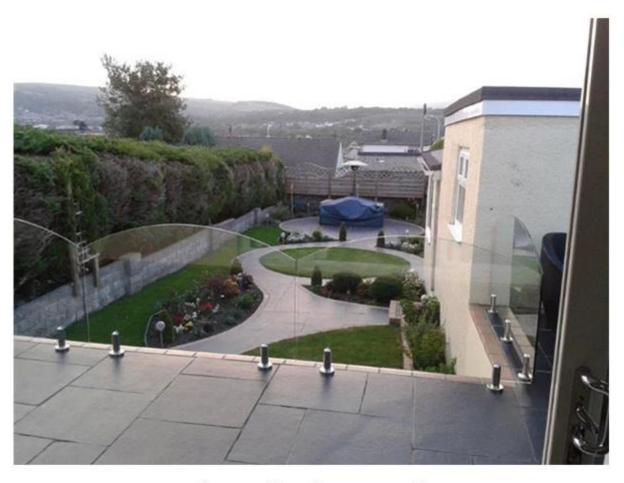

project show

<u>frameless stainless steel glass standoff for balcony, balcony design stainless steel outdoor glass standoff</u>

glass balustrade with standoff

frameless glass railing with standoff for balcony made in china