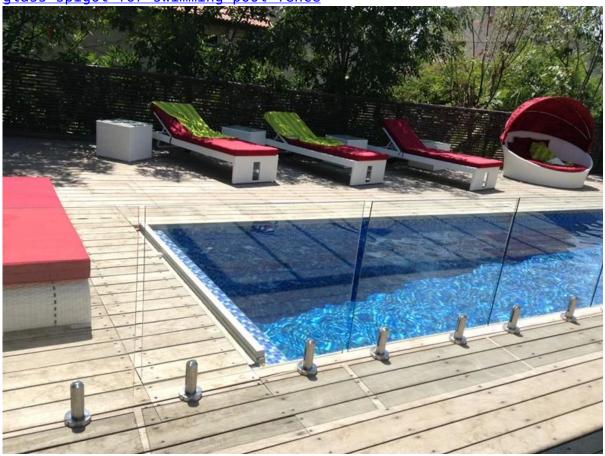

Other types of glass balustrade system 1.glass railing with glass spigot

china 12mm frameless glass balustrade spigot supplier,stainless steel 12mm

glass spigot for swimming pool fence

12mm glass balustrade with glass spigot for balcony design