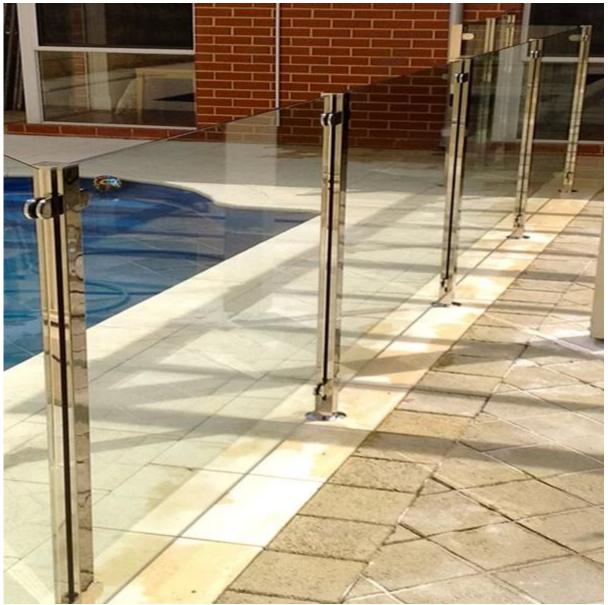

frameless glass railing system with stainless steel glass standoff is very popular in the design of stair, balcony and swimming pool fence. It is easy for installation, clear and beautiful view for your house.

project show

<u>frameless stainless steel glass standoff for balcony, balcony design stainless steel outdoor glass standoff</u>

glass balustrade with standoff

frameless glass railing with standoff for balcony made in china