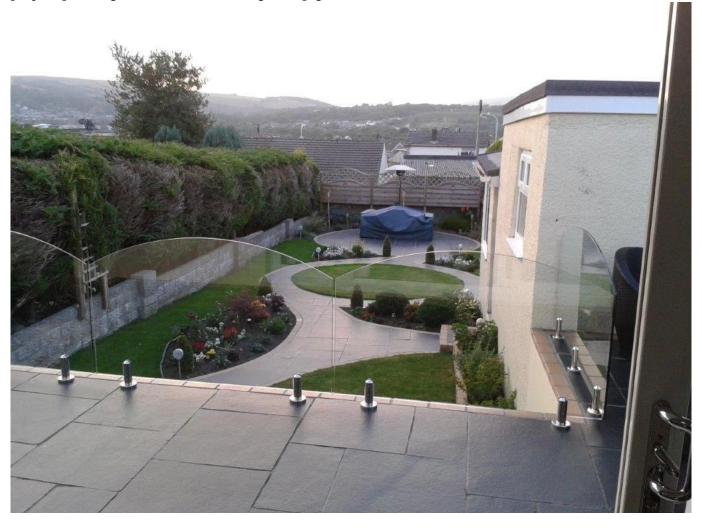

## 1/2" tempered glass balustrade with stainless steel 316 grade glass spigot(RBM)

## Detailed information:

- 1.glass thickness:1/2" thickness
- 2.clear tempered glass and laminated tempered glass with polished edges are available
- 3.stainelss steel 316 grade glass spigot to hold the glass
- 4.easily to be installed
- 5.beautiful view and DIY design
- 6.low maintenance cost

## Please send us the drawing of your glass fence, balcony and we can check out the quantity and dimension of glass and spigot accordingly.

polished safety corner edge for tempered glass



drawing of glass spigot

1 4





project pic for glass balustrade with glass spigot