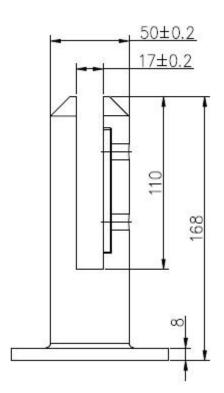

## Please send us the drawing of your glass fence, balcony and we can check out the quantity and dimension of glass and spigot accordingly.

polished safety corner edge for tempered glass

drawing of glass spigot