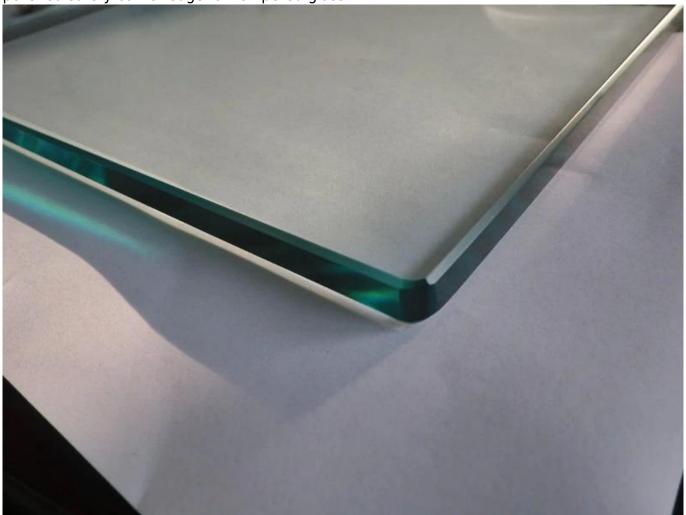

## Please send us the drawing of your glass fence, balcony and we can check out the quantity and dimension of glass and spigot accordingly.

polished safety corner edge for tempered glass

drawing of glass spigot