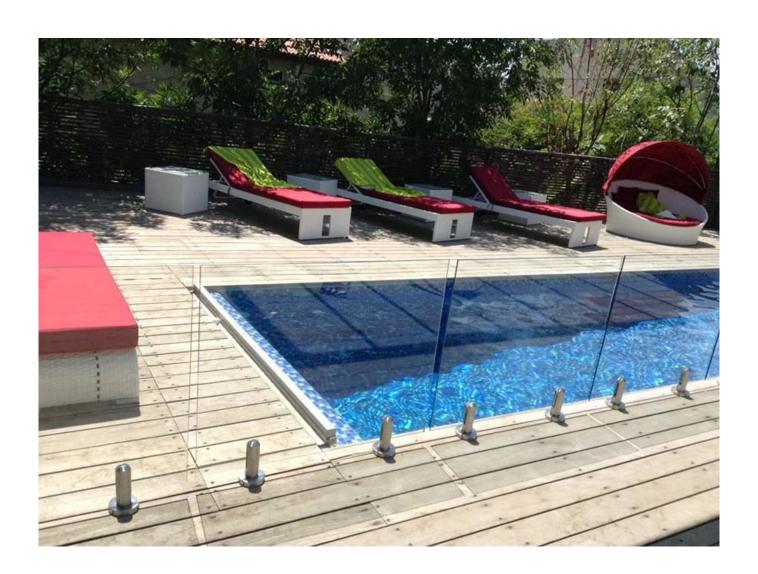

## 1/2" tempered glass balustrade with stainless steel 316 grade glass spigot(RBM)

## Please send us the drawing of your glass fence, balcony and we can check out the quantity and dimension of glass and spigot accordingly.

polished safety corner edge for tempered glass

drawing of glass spigot

1 4

project pic for glass balustrade with glass spigot