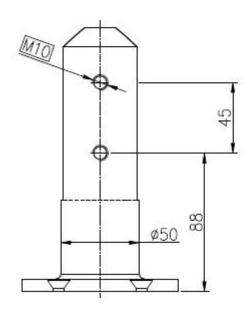

## Please send us the drawing of your glass fence, balcony and we can check out the quantity and dimension of glass and spigot accordingly.

polished safety corner edge for tempered glass

drawing of glass spigot