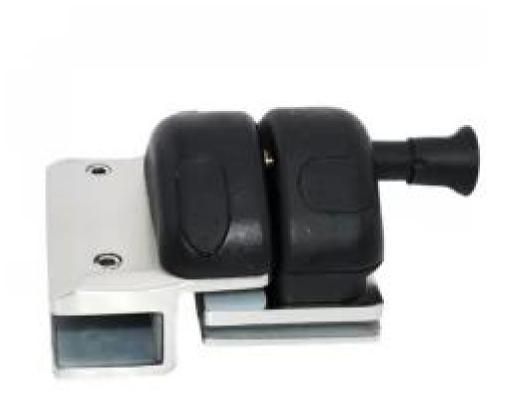

## **Glass Pool Fence Glass Hinge Series**

Pool Glass Door Kit includes 1 X Magnetic latch and 2 X Self-

closing hinges ,all screws and free installation tools.

Marine grade STAINLESS STEEL 316 made with a fantastic great MIRROR or SATIN polish finish.

## LCH-104

If you want to know more about us, please go through our website. This is Suise ^.^