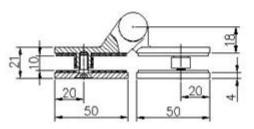

## Step1:

Remove cone and grub screw by turning anticlockwise to reveal tension pin.

#### Step2:

Remove grub screw from side of hinge with Allen key supplied. **Step3**: Turn the tension pin clockwise to the next hole in tension pin,then tighten the grub screw,repeat this process a Max of there times or 360°.Do not over tension.