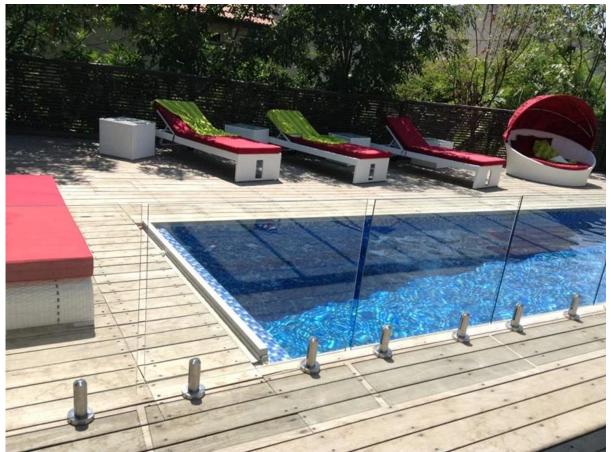

## **Glass Pool Fence Glass Hinge Series**

Pool Glass Door Kit includes 1 X Magnetic latch and 2 X Self-

closing hinges ,all screws and free installation tools.

Marine grade STAINLESS STEEL 316 made with a fantastic great MIRROR or SATIN polish finish.

## Instruction/Glass gate hinges series

1.glass to glass hinge,glass to wall hinge and glass to round post hinge are suitable for 1000\*1200mm glass gate 8-12mm thick.
When you open the glass gate,it will close automatically.
2.Our glass hinges are made by precision casting with stainless steel
316 material,satin and mirror finish optional.
Our binges must be applied on tempered glass

#### Glass gate hinge series

1

www.launch-china.cn

- Glass-Glass hinge, Glass to Wall hinge and Glass to Round post hinge are suitable for 1000x1200mm glass gate 8-12mm thick.
   When you open the glass gate it will close automatically.
- When you open the glass gate it will close automatically.
  Our glass hinges are made by precision casting with stainless steel 316 material, satin and mirror finish optional.
- 3. Our hinges must be applied on tempered glass .