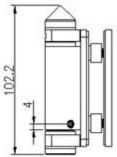

Glass to round post hinge

# G-P2

glass to wall hinge

We also have<u>china 12mm frameless glass balustrade spigot supplier,stainless</u> <u>steel 12mm glass spigot for swimming pool fence</u>

china stainless steel glass latch for pool fencing