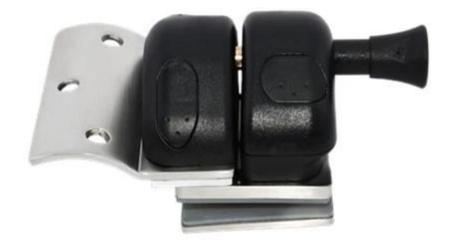

## **Glass Pool Fence Glass Hinge Series**

Pool Glass Door Kit includes 1 X Magnetic latch and 2 X Self-

closing hinges ,all screws and free installation tools.

Marine grade STAINLESS STEEL 316 made with a fantastic great MIRROR or SATIN polish finish.

## LCH-104

If you want to know more about us, please go through our website. This is Suise ^.^