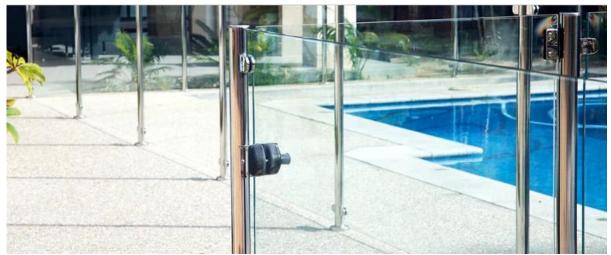

# G-P2

glass to wall hinge

We also have<u>china 12mm frameless glass balustrade spigot supplier,stainless</u> <u>steel 12mm glass spigot for swimming pool fence</u>

china stainless steel glass latch for pool fencing