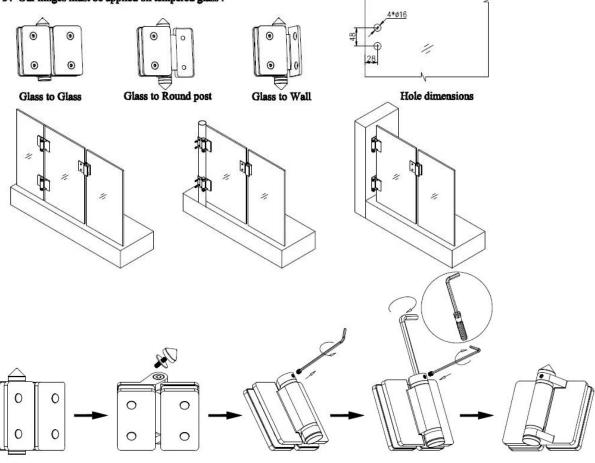

## Instruction/Glass gate hinges series

1.glass to glass hinge,glass to wall hinge and glass to round post hinge are suitable for 1000\*1200mm glass gate 8-12mm thick.
When you open the glass gate,it will close automatically.
2.Our glass hinges are made by precision casting with stainless steel
316 material,satin and mirror finish optional.
Our binges must be applied on tempered glass

#### Glass gate hinge series

1

www.launch-china.cn

- Glass-Glass hinge, Glass to Wall hinge and Glass to Round post hinge are suitable for 1000x1200mm glass gate 8-12mm thick.
   When you open the glass gate it will close automatically.
- When you open the glass gate it will close automatically.
  Our glass hinges are made by precision casting with stainless steel 316 material, satin and mirror finish optional.
- 3. Our hinges must be applied on tempered glass .

## Step1:

Remove cone and grub screw by turning anticlockwise to reveal tension pin.

#### Step2:

Remove grub screw from side of hinge with Allen key supplied. **Step3**: Turn the tension pin clockwise to the next hole in tension pin,then tighten the grub screw,repeat this process a Max of there times or 360°.Do not over tension.

Glass to round post hinge