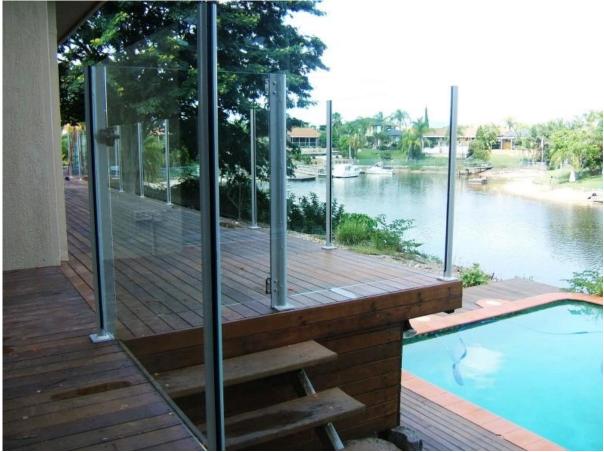

# G-P2

glass to wall hinge

We also have<u>china 12mm frameless glass balustrade spigot supplier,stainless</u> <u>steel 12mm glass spigot for swimming pool fence</u>

china stainless steel glass latch for pool fencing

# GL-180

china supplier semiframeless glass railing with aluminum post for swimming pool fence

stainless steel glass square railing post for balcony,stainless steel 316
glass balustrade post for pool fence