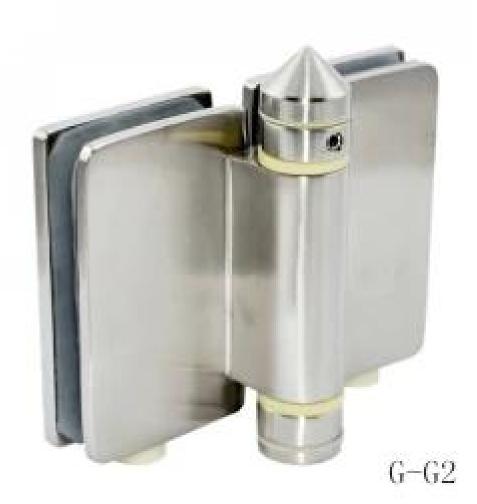

1.Modle No.:G-G2

2.glass to glass hinge 180 degree

3.glass thickness:3/8" -1/2" glass

4.distance between two screws 48mm

5.distance from screw to hinge edge 20mm

6.glass to wall hinge and glass to round post hinge available

#### stainless steel glass hinge for 12mm glass door