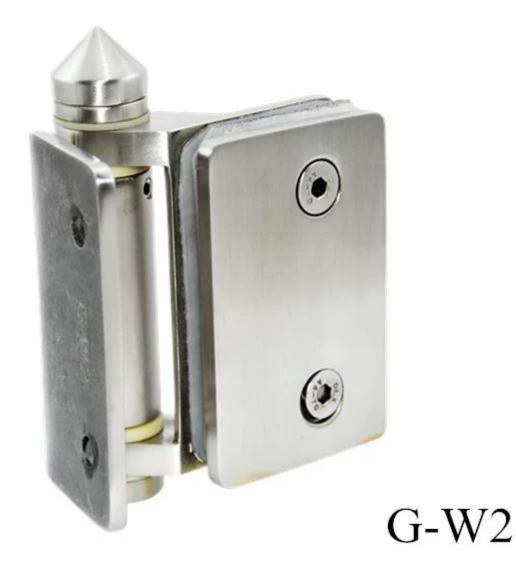

# G-P2

glass to wall hinge

We also have<u>china 12mm frameless glass balustrade spigot supplier,stainless</u> <u>steel 12mm glass spigot for swimming pool fence</u>

china stainless steel glass latch for pool fencing