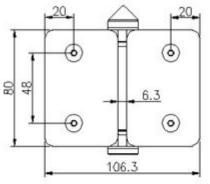

1.Modle No.:G-G2

2.glass to glass hinge 180 degree

3.glass thickness:3/8" -1/2" glass

4.distance between two screws 48mm

5.distance from screw to hinge edge 20mm

6.glass to wall hinge and glass to round post hinge available

#### Drawing of glass to glass hinge