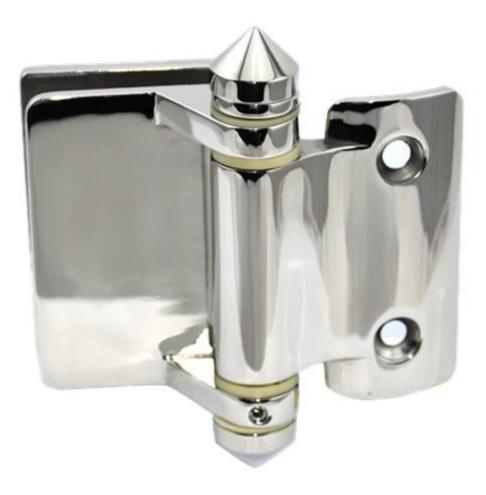

1.Modle No.:G-G2

2.glass to glass hinge 180 degree

3.glass thickness:3/8" -1/2" glass

4.distance between two screws 48mm

5.distance from screw to hinge edge 20mm

6.glass to wall hinge and glass to round post hinge available