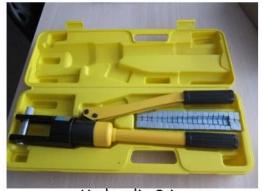

s / terrace cable railing designs                                                |
| MOQ                              | One pair (2 pieces)                                                                                                       |
| Sample                           | Available                                                                                                                 |
| Factory inspection               | Acceptable                                                                                                                |
| OEM & ODM Service                | Acceptable                                                                                                                |











**Installation:** 

## Cable fitting T807A installtion









Hydraulic Crimper

## **Technical Drawing:**



**Project Photos:** 





Type 316 stainless steel has the best corrosion resistance among standard stainless steels. It resists pitting and corrosion by most chemicals, and is particular resistant to saltwater corrosion.

These can be used for a variety of applications. Sail boats and yachts, cable railing, and for shade sails.

- 1) Material: stainless steel 316 or stainless steel 304
- 2) Surface finish: highly polished or satin brushed
- 3) Standard: Metric and UNF
- 4) Customer design: our experienced engineer team can developed the products and manufacture in accordance with samples, drawings or only ideas
- 5) Delivery: by sea, by air or by express service
- 6) Price term: FOB or CIF

- 7) Sizes: from 3mm to 6mm or as per your reques