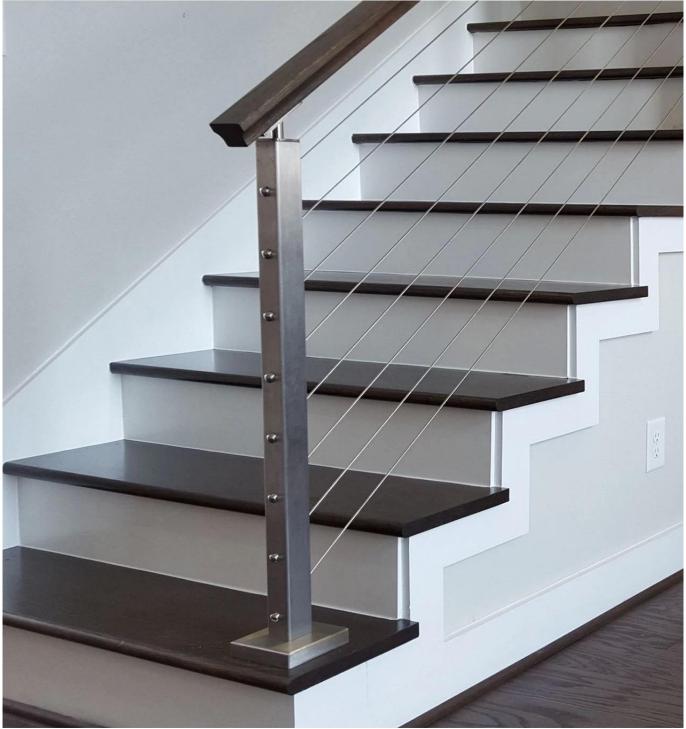

## **Technical Drawing:**

**Project Photos:** 

Type 316 stainless steel has the best corrosion resistance among standard stainless steels. It resists pitting and corrosion by most chemicals, and is particular resistant to saltwater corrosion.