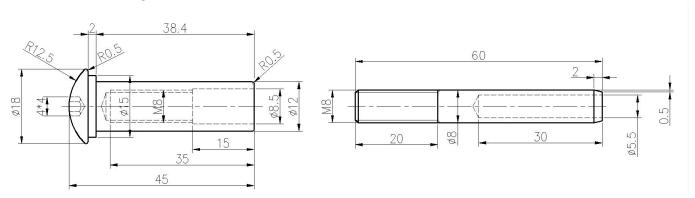

## **Technical Drawing:**

**Project Photos:** 

Type 316 stainless steel has the best corrosion resistance among standard stainless steels. It resists pitting and corrosion by most chemicals, and is particular resistant to saltwater corrosion.