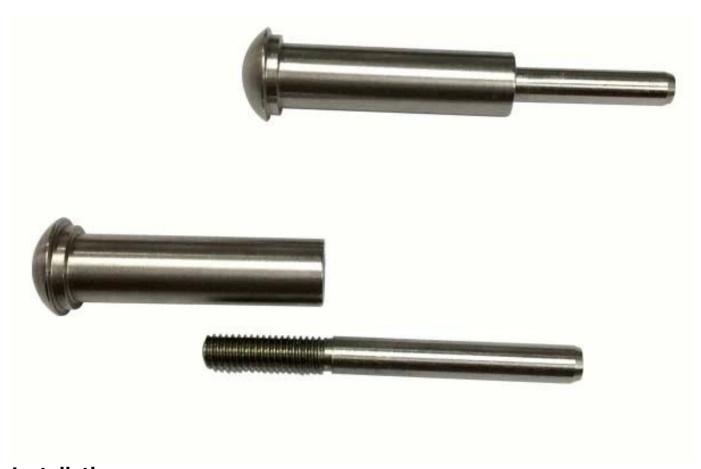

ner<br>Application   | Indoor and outdoor balcony / deck / stairs / terrace cable railing designs                                                |
| MOQ                              | One pair (2 pieces)                                                                                                       |
| Sample                           | Available                                                                                                                 |
| Factory inspection               | Acceptable                                                                                                                |
| OEM & ODM Service                | Acceptable                                                                                                                |











**Installation:** 

## Cable fitting T807A installtion









Hydraulic Crimper

## **Technical Drawing:**



**Project Photos:** 





Type 316 stainless steel has the best corrosion resistance among standard stainless steels. It resists pitting and corrosion by most chemicals, and is particular resistant to saltwater corrosion.

These can be used for a variety of applications. Sail boats and yachts, cable railing, and for shade sails.

- 1) Material: stainless steel 316 or stainless steel 304
- 2) Surface finish: highly polished or satin brushed
- 3) Standard: Metric and UNF
- 4) Customer design: our experienced engineer team can developed the products and manufacture in accordance with samples, drawings or only ideas
- 5) Delivery: by sea, by air or by express service
- 6) Price ter