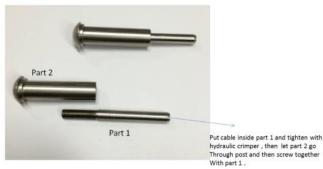

irs / terrace cable railing designs                                                |
| MOQ                              | One pair (2 pieces)                                                                                                       |
| Sample                           | Available                                                                                                                 |
| Factory inspection               | Acceptable                                                                                                                |
| OEM & ODM Service                | Acceptable                                                                                                                |











**Installation:** 

## Cable fitting T807A installtion









Hydraulic Crimper

## **Technical Drawing:**



**Project Photos:** 





Type 316 stainless steel has the best corrosion resistance among standard stainless steels. It resists pitting and corrosion by most chemicals, and is particular resistant to saltwater corrosion.

These can be used for a variety of applications. Sail boats and yachts, cable railing, and for shade sails.

- 1) Material: stainless steel 316 or stainless steel 304
- 2) Surface finish: highly polished or satin brushed
- 3) Standard: Metric and UNF
- 4) Customer design: our experienced engineer team can developed the products and manufacture in accordance with samples, drawings or only ideas
- 5) Delivery: by sea, by air or by express service
- 6) Price term: FOB or CIF

- 7) Sizes: from 3mm to 6mm or as per your requ