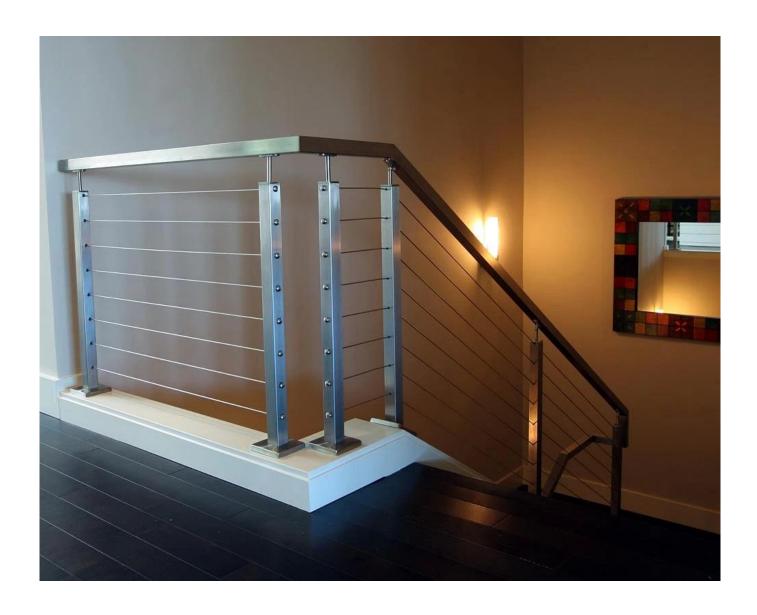

## **Technical Drawing:**

**Project Photos:** 

Type 316 stainless steel has the best corrosion resistance among standard stainless steels. It resists pitting and corrosion by most chemicals, and is particular resistant to saltwater corrosion.