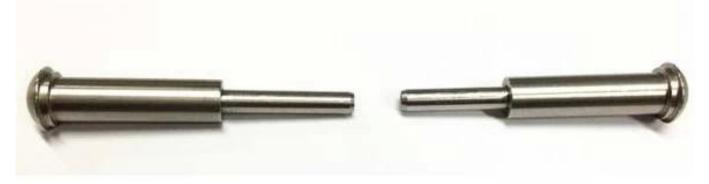

## 1/8" Cable 316 Stainless Steel Cable Railing Kits Hand Swage Threaded Stud Tension End Fittings Cable Railing Hardware

## **Specifications:**

| Product Name                     | 1/8" Cable 316 Stainless Steel Cable Railing Kits Hand Swage Threaded Stud<br>Tension End Fittings Cable Railing Hardware |
|----------------------------------|---------------------------------------------------------------------------------------------------------------------------|
| Material                         | Stainless steel 304 / 316                                                                                                 |
| Finish                           | Mirror polished or satin brushed                                                                                          |
| For cable diameter               | 3mm(1/8") or 5mm(3/16")                                                                                                   |
| Net weight                       | 46g/piece                                                                                                                 |
| Hydraulic crimper                | Yes, Hydraulic crimper required to tighten cable                                                                          |
| Cable tensioner installation     | Steel or stainless steel post                                                                                             |
| Manufacturer method              | CNC machining (high quality)                                                                                              |
| Cable tensioner safety packaging | (1) Bubble bagboxcarton (2) As per customer's requirements.                                                               |
| Cable tensioner<br>Application   | Indoor and outdoor balcony / deck / stairs / terrace cable railing designs                                                |
| MOQ                              | One pair (2 pieces)                                                                                                       |
| Sample                           | Available                                                                                                                 |
| Factory inspection               | Acceptable                                                                                                                |
| OEM & ODM Service                | Acceptable                                                                                                                |