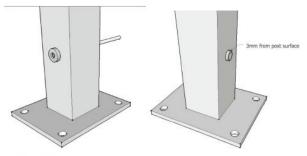

stairs / terrace cable railing designs                                                |
| MOQ                              | One pair (2 pieces)                                                                                                       |
| Sample                           | Available                                                                                                                 |
| Factory inspection               | Acceptable                                                                                                                |
| OEM & ODM Service                | Acceptable                                                                                                                |











**Installation:** 

## Cable fitting T807A installtion









Hydraulic Crimper

## **Technical Drawing:**



**Project Photos:** 





Type 316 stainless steel has the best corrosion resistance among standard stainless steels. It resists pitting and corrosion by most chemicals, and is particular resistant to saltwater corrosion.

These can be used for a variety of applications. Sail boats and yachts, cable railing, and for shade sails.

- 1) Material: stainless steel 316 or stainless steel 304
- 2) Surface finish: highly polished or satin brushed
- 3) Standard: Metric and UNF
- 4) Customer design: our experienced engineer team can developed the products and manufacture in accordance with samples, drawings or only ideas
- 5) Delivery: by sea, by air or by express service
- 6) Price term: FOB or CIF

- 7) Sizes: from 3mm to 6mm or as per your