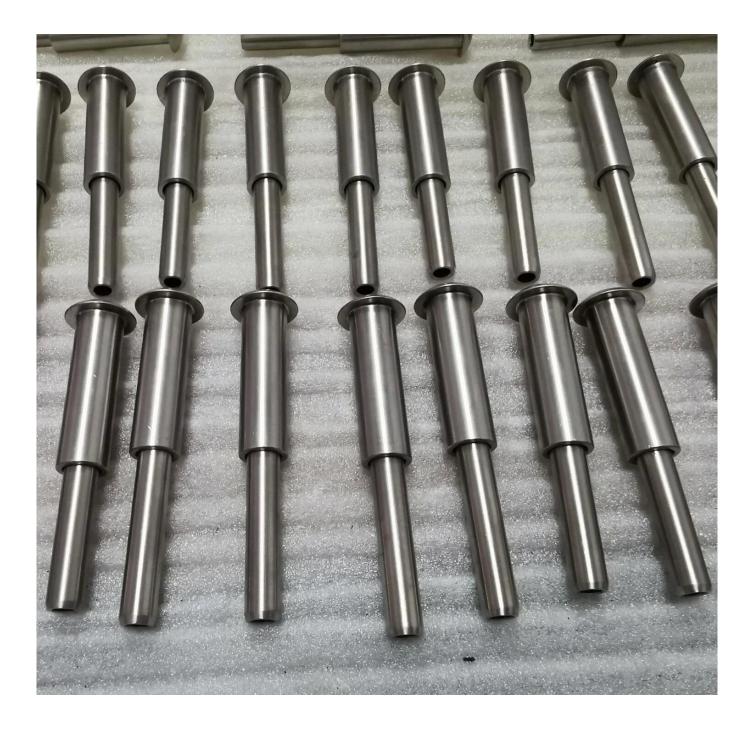

## Technical Drawing:

**Project Photos:** 

Type 316 stainless steel has the best corrosion resistance among standard stainless steels. It resists pitting and corrosion by most chemicals, and is particular resistant to saltwater corrosion.