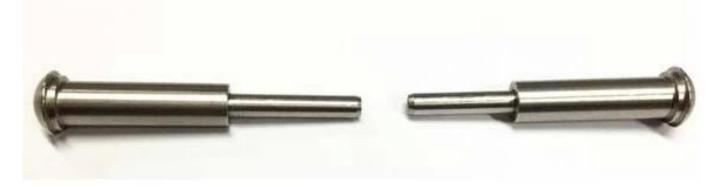

# Cable fitting T807A installtion

Put cable inside part 1 and tighten with hydraulic crimper, then let part 2 go Through post and then screw together With part 1.

Hydraulic Crimper