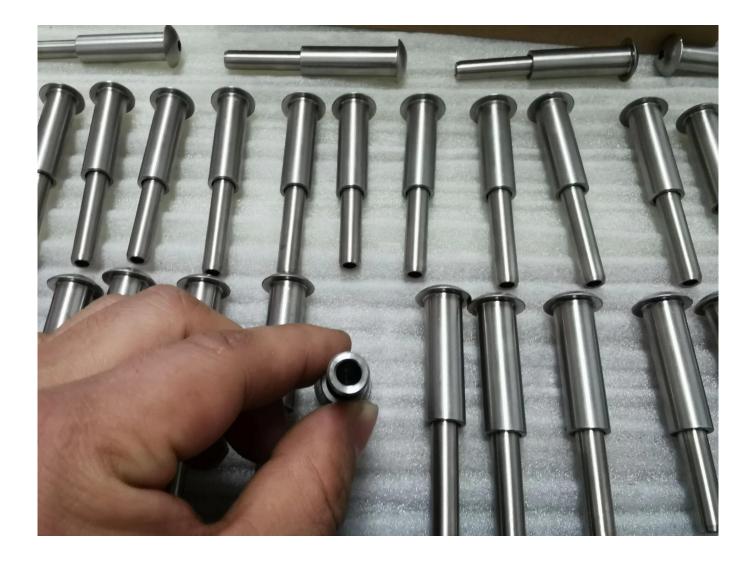

## Technical Drawing:

**Project Photos:** 

Type 316 stainless steel has the best corrosion resistance among standard stainless steels. It resists pitting and corrosion by most chemicals, and is particular resistant to saltwater corrosion.