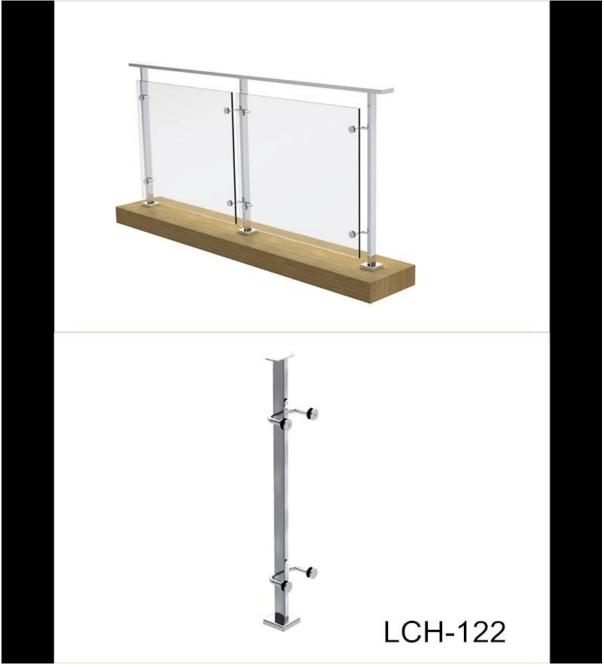

It can be used for indoor or outdoor balcony, swimming pool fence, staircase,deck.