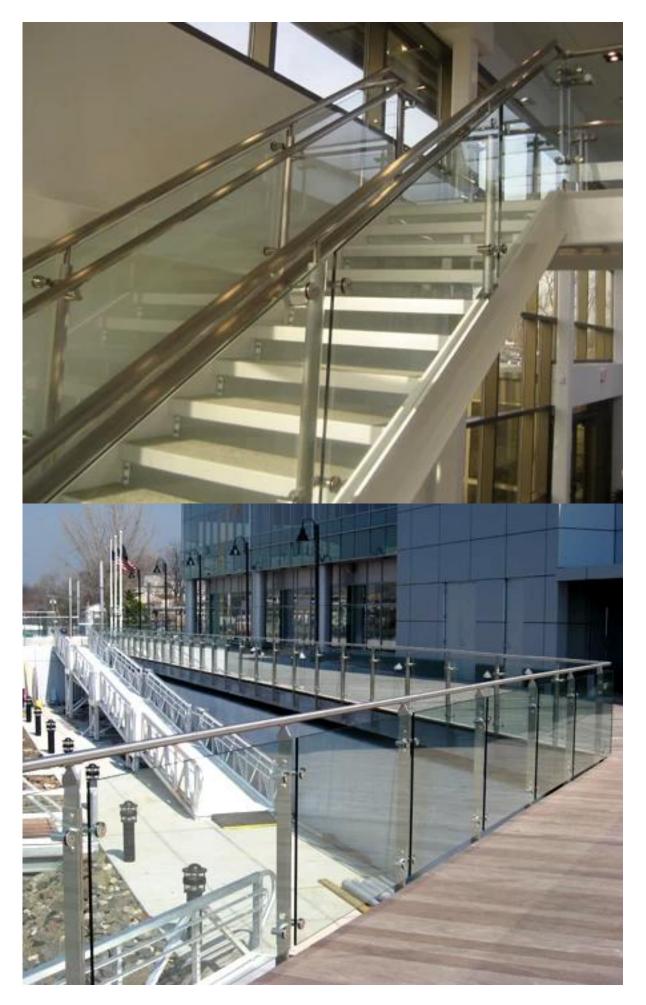

It can be used for indoor or outdoor balcony, swimming pool fence, staircase,deck.