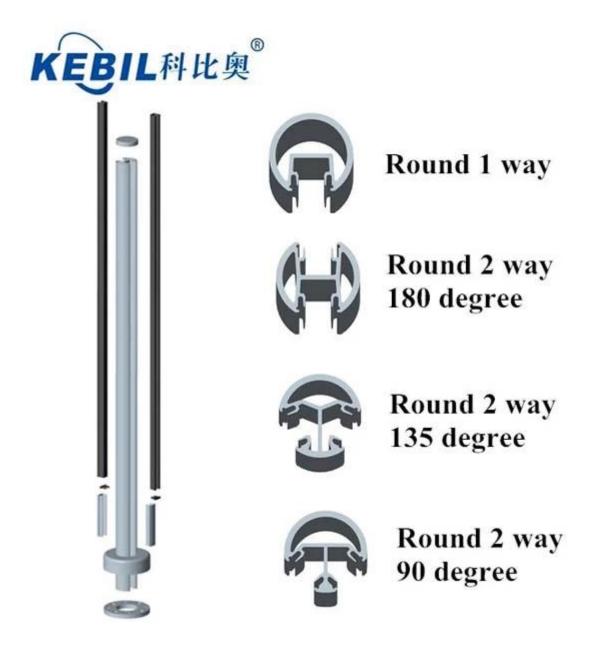

We have 8 models of the aluminum post optional square or round one way post, square or round 2 way 180-degree spin 2-way 90 degree,square or round 2 way 135 degree.

The aluminum post slide 50 mm, thickness: 3 mm, 1265mm high, or your request.

## **Round Type:**

**Square Type:** 

Project pictures:

<u>Need a quotation or have any question, please leave a message.</u> <u>Or contact me with the information below. I will get back to you</u> <u>ASAP!</u>