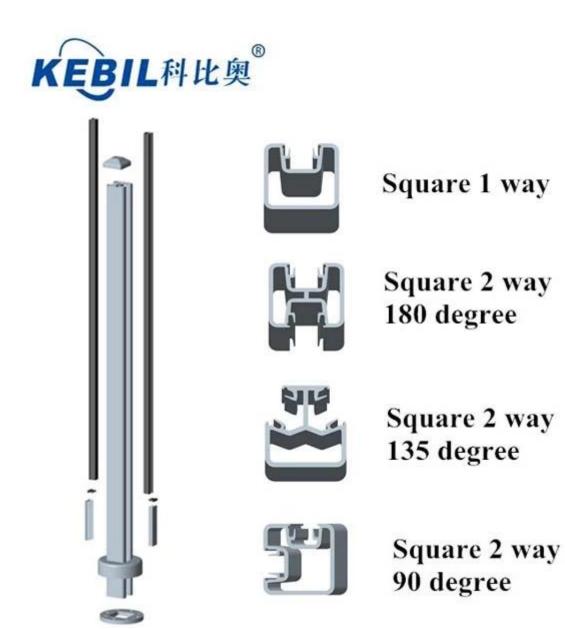

We have 8 models of the aluminum post optional square or round one way post, square or round 2 way 180-degree spin 2-way 90 degree,square or round 2 way 135 degree.

The aluminum post slide 50 mm, thickness: 3 mm, 1265mm high, or your request.

## **Round Type:**

**Square Type:** 

Project pictures:

<u>Need a quotation or have any question, please leave a message.</u> <u>Or contact me with the information below. I will get back to you</u> <u>ASAP!</u>