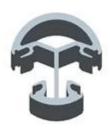

requirement

Different types of post available: 1 way post, 2 way 180 degree, 2 way 90 degree, 2 way 135

degree

For glass thickness: 10-12mm.

Post height = 1.8m.

2. Square semi frameless glass fencing aluminum post : 50 x 50 x 3mm

Square 1 way

Square 2 way 180 degree

Square 2 way 135 degree

Square 2 way 90 degree

3. Round semi frameless glass fencing aluminum post : diameter 50mm x 3mm

Round 1 way

Round 2 way 180 degree

Round 2 way 135 degree