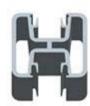

requirement

Different types of post available: 1 way post, 2 way 180 degree, 2 way 90 degree, 2 way 135

degree

For glass thickness: 10-12mm.

Post height = 1.8m.

2. Square semi frameless glass fencing aluminum post : 50 x 50 x 3mm

Square 1 way

Square 2 way 180 degree

Square 2 way 135 degree

Square 2 way 90 degree

3. Round semi frameless glass fencing aluminum post : diameter 50mm x 3mm

Round 1 way

Round 2 way 180 degree

Round 2 way 135 degree