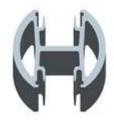

requirement

Different types of post available: 1 way post, 2 way 180 degree, 2 way 90 degree, 2 way 135

degree

For glass thickness: 10-12mm.

Post height = 1.8m.

2. Square semi frameless glass fencing aluminum post : 50 x 50 x 3mm

Square 1 way

Square 2 way 180 degree

Square 2 way 135 degree

Square 2 way 90 degree

3. Round semi frameless glass fencing aluminum post : diameter 50mm x 3mm

Round 1 way

Round 2 way 180 degree

Round 2 way 135 degree