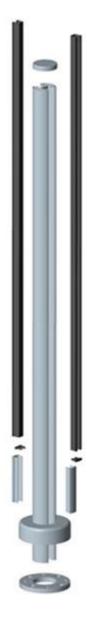

## specifications:

Material: Aluminum 6063 T5

Finish: powder coating

Dimension 1: Round shape, Dia50\*3mm, standard height 1265mm, or as per your

requirement

Dimension 2: Square shape, 50\*50\*3mm, standard height 1265mm, or as per your

requirement

Different types of post available: 1 way post, 2 way 180 degree, 2 way 90 degree, 2 way 135

degree

For glass thickness: 10-12mm.

Post height = 1.8m.

2. Square semi frameless glass fencing aluminum post : 50 x 50 x 3mm