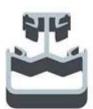

requirement

Different types of post available: 1 way post, 2 way 180 degree, 2 way 90 degree, 2 way 135

degree

For glass thickness: 10-12mm.

Post height = 1.8m.

2. Square semi frameless glass fencing aluminum post : 50 x 50 x 3mm

Square 1 way

Square 2 way 180 degree

Square 2 way 135 degree

Square 2 way 90 degree

3. Round semi frameless glass fencing aluminum post : diameter 50mm x 3mm

Round 1 way

Round 2 way 180 degree

Round 2 way 135 degree

Round 2 way 90 degree