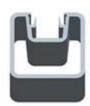

requirement

Different types of post available: 1 way post, 2 way 180 degree, 2 way 90 degree, 2 way 135

degree

For glass thickness: 10-12mm.

Post height = 1.8m.

2. Square semi frameless glass fencing aluminum post : 50 x 50 x 3mm

Square 1 way

Square 2 way 180 degree

Square 2 way 135 degree

Square 2 way 90 degree

3. Round semi frameless glass fencing aluminum post : diameter 50mm x 3mm

Round 1 way

Round 2 way 180 degree

Round 2 way 135 degree