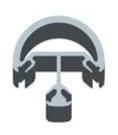

requirement

Different types of post available: 1 way post, 2 way 180 degree, 2 way 90 degree, 2 way 135

degree

For glass thickness: 10-12mm.

Post height = 1.8m.

2. Square semi frameless glass fencing aluminum post : 50 x 50 x 3mm

Square 1 way

Square 2 way 180 degree

Square 2 way 135 degree

Square 2 way 90 degree

3. Round semi frameless glass fencing aluminum post : diameter 50mm x 3mm

Round 1 way

Round 2 way 180 degree

Round 2 way 135 degree

Round 2 way 90 degree