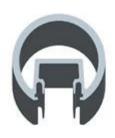

requirement

Different types of post available: 1 way post, 2 way 180 degree, 2 way 90 degree, 2 way 135

degree

For glass thickness: 10-12mm.

Post height = 1.8m.

2. Square semi frameless glass fencing aluminum post : 50 x 50 x 3mm

Square 1 way

Square 2 way 180 degree

Square 2 way 135 degree

Square 2 way 90 degree

3. Round semi frameless glass fencing aluminum post : diameter 50mm x 3mm

Round 1 way

Round 2 way 180 degree

Round 2 way 135 degree