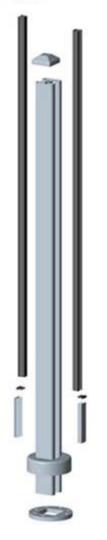

## specifications:

Material: Aluminum 6063 T5

Finish: powder coating

Dimension 1: Round shape, Dia50\*3mm, standard height 1265mm, or as per your

requirement

Dimension 2: Square shape, 50\*50\*3mm, standard height 1265mm, or as per your

requirement

Different types of post available: 1 way post, 2 way 180 degree, 2 way 90 degree, 2 way 135

degree

For glass thickness: 10-12mm.

Post height = 1.8m.

2. Square semi frameless glass fencing aluminum post : 50 x 50 x 3mm