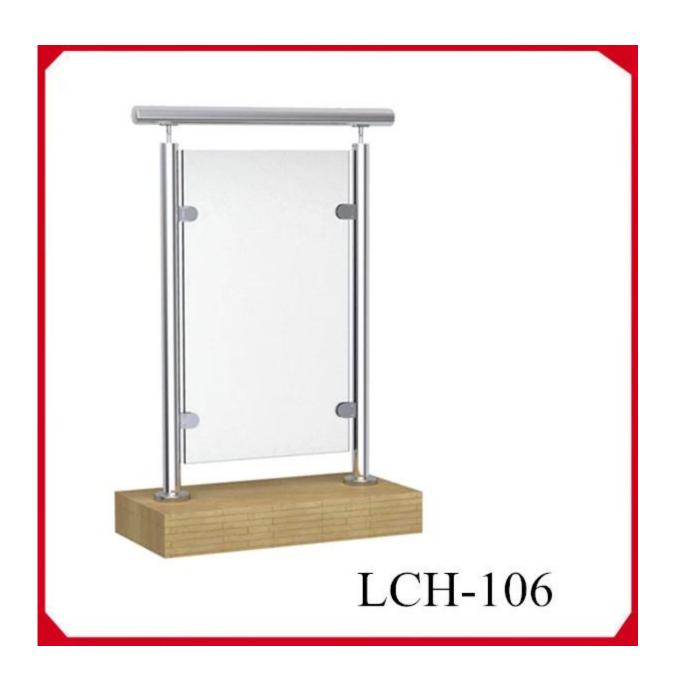

Stainless steel balustrade post/handrail post/railing post

There are 3 types (with end cap or top handrail support)

Type A: end post

TypeB: 2-way 180 degree middle post

TypeC:90/135 degree 2- way corner post