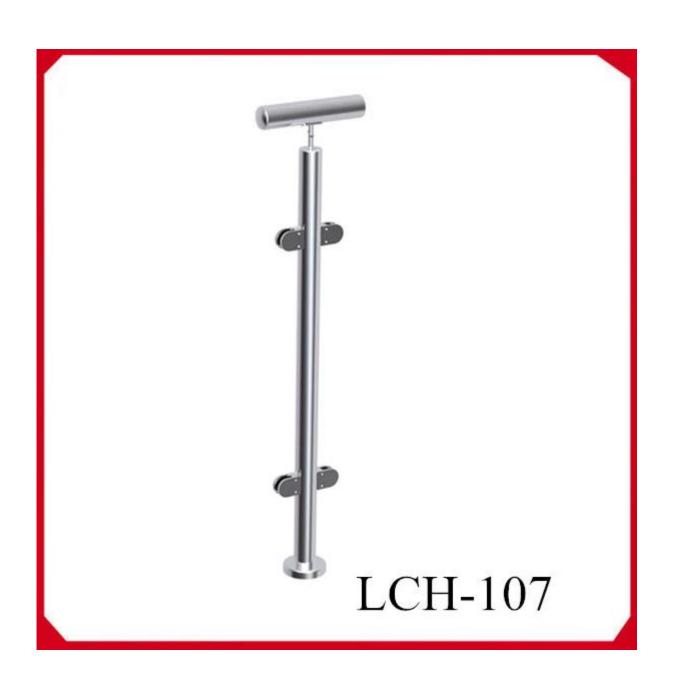

Stainless steel balustrade post/handrail post/railing post

There are 3 types (with end cap or top handrail support)

Type A: end post

TypeB: 2-way 180 degree middle post

TypeC:90/135 degree 2- way corner post