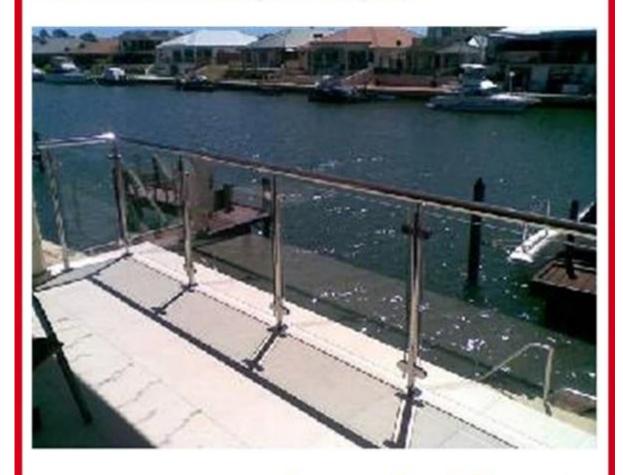

## Tips

|                                    | SS304 is suitable for indoor using, far away from rivers, lakes, oceans.                   |
|------------------------------------|--------------------------------------------------------------------------------------------|
| Stainless steel 316 characteristic | SS316 can be used outdoor completely, even close to the oceans.it is highly anti corrosive |