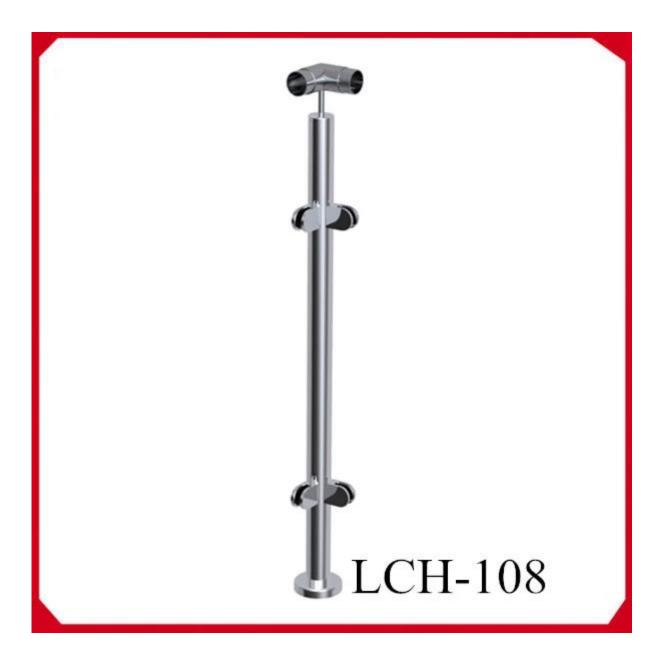

Stainless steel balustrade post/handrail post/railing post

There are 3 types (with end cap or top handrail support)

Type A: end post

TypeB: 2-way 180 degree middle post

TypeC:90/135 degree 2- way corner post