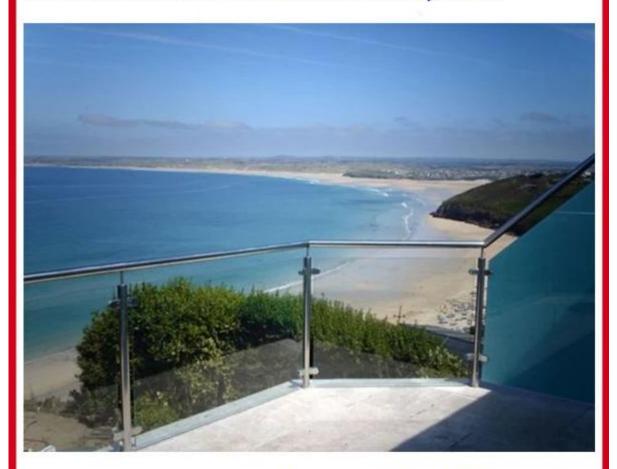

## Tips

|                                    | SS304 is suitable for indoor using, far away from rivers, lakes, oceans.                   |
|------------------------------------|--------------------------------------------------------------------------------------------|
| Stainless steel 316 characteristic | SS316 can be used outdoor completely, even close to the oceans.it is highly anti corrosive |