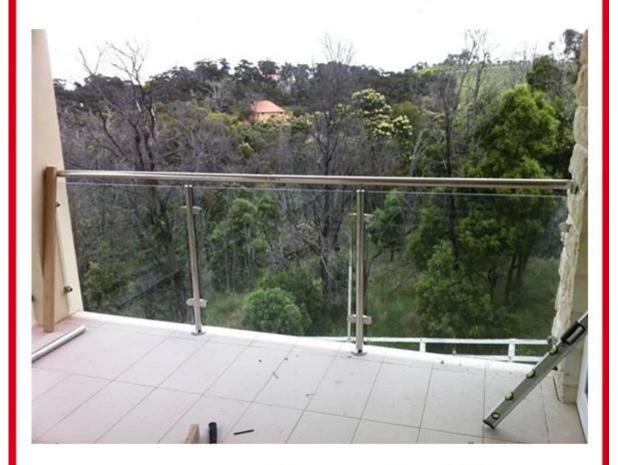

Stainless steel balustrade post/handrail post/railing post

There are 3 types (with end cap or top handrail support)

Type A: end post

TypeB: 2-way 180 degree middle post

TypeC:90/135 degree 2- way corner post