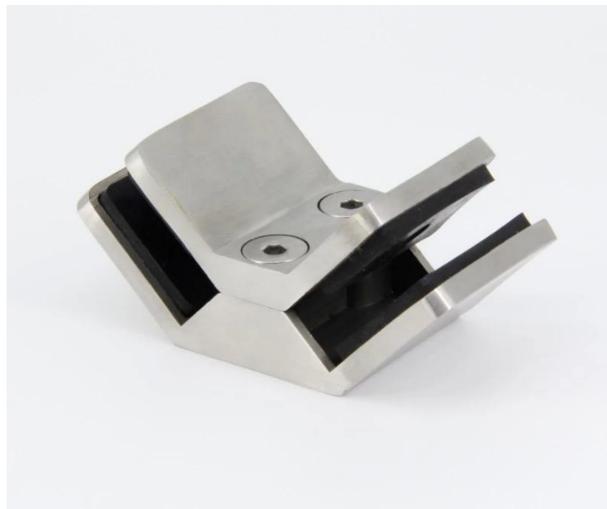

2. Photos for <u>12-15mm glass 90 degree glass clamp stainless steel</u> as below

Back view. of 90 degree stainless steel glass clamp

bottom view. of 90 degree stainless steel glass clamp

side view . of 90 degree stainless steel glass clamp