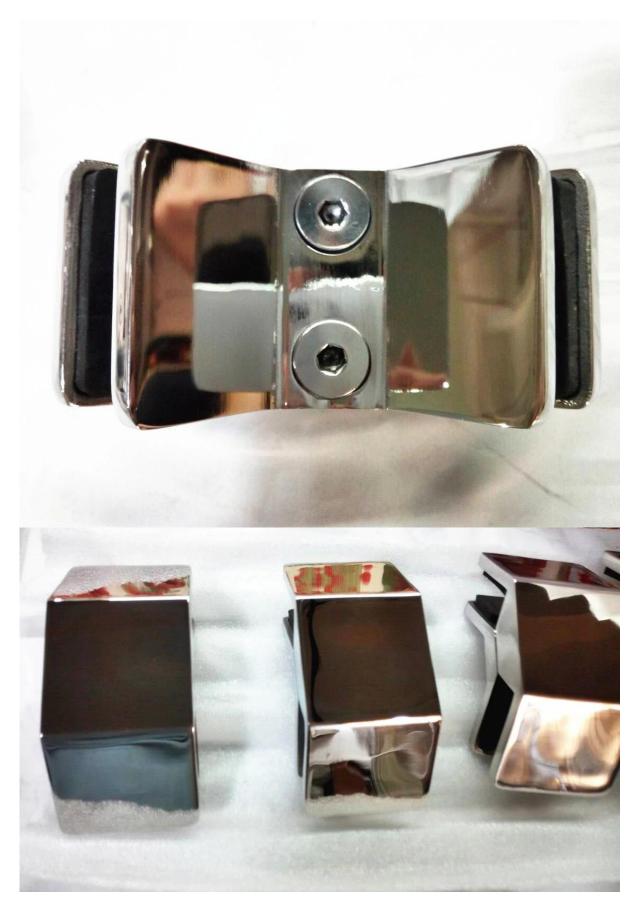

2. Photos for <u>12-15mm glass 90 degree glass clamp stainless steel</u> as below

Back view. of 90 degree stainless steel glass clamp

bottom view. of 90 degree stainless steel glass clamp

side view . of 90 degree stainless steel glass clamp