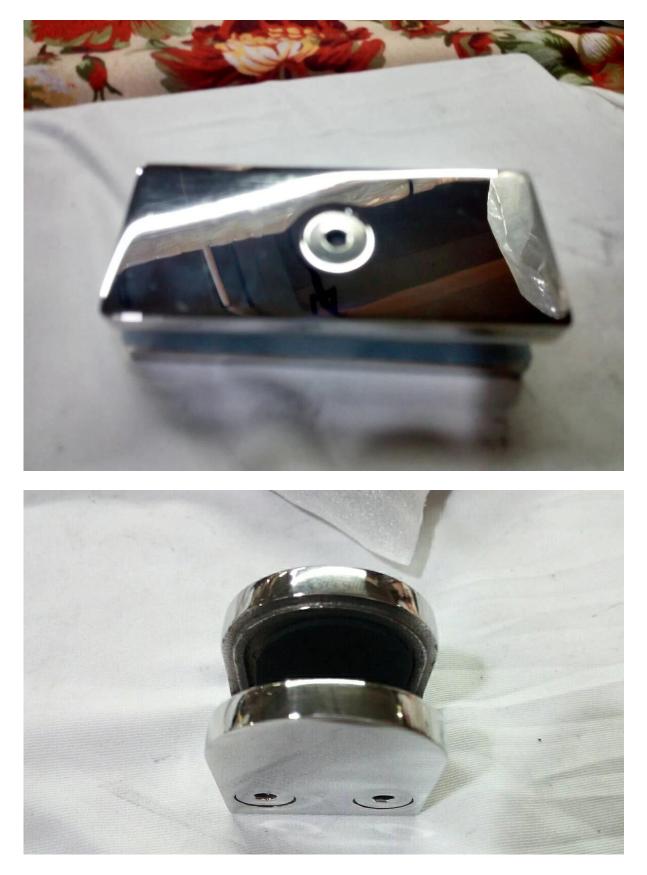

2. Photos for <u>12-15mm glass 90 degree glass clamp stainless steel</u> as below

Back view. of 90 degree stainless steel glass clamp

bottom view. of 90 degree stainless steel glass clamp

side view . of 90 degree stainless steel glass clamp