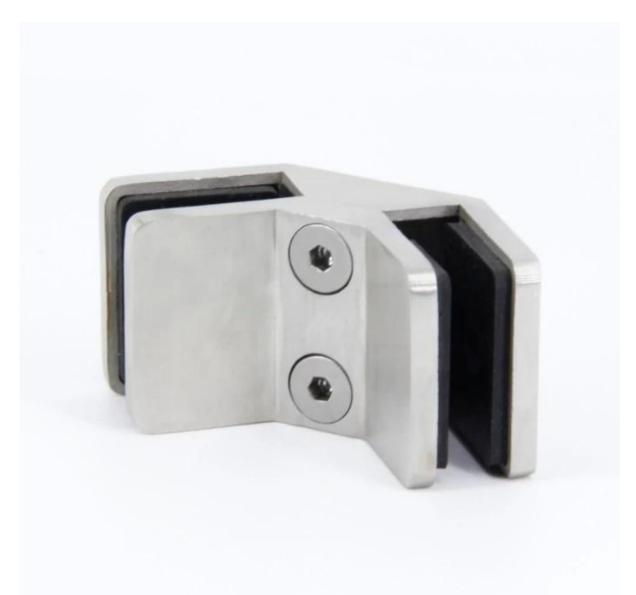

2. Photos for <u>12-15mm glass 90 degree glass clamp stainless steel</u> as below

Back view. of 90 degree stainless steel glass clamp

bottom view. of 90 degree stainless steel glass clamp

side view . of 90 degree stainless steel glass clamp