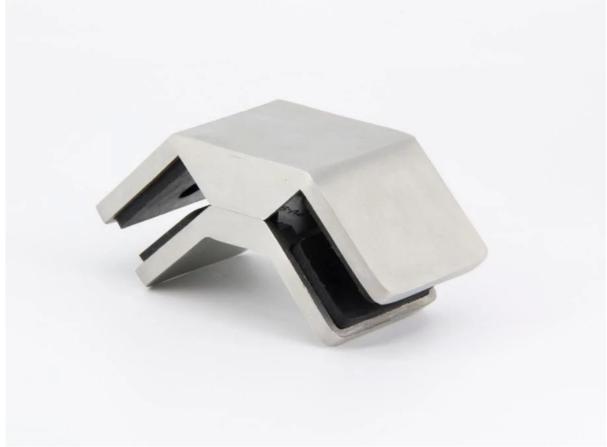

2. Photos for <u>12-15mm glass 90 degree glass clamp stainless steel</u> as below

Back view. of 90 degree stainless steel glass clamp

bottom view. of 90 degree stainless steel glass clamp

side view . of 90 degree stainless steel glass clamp