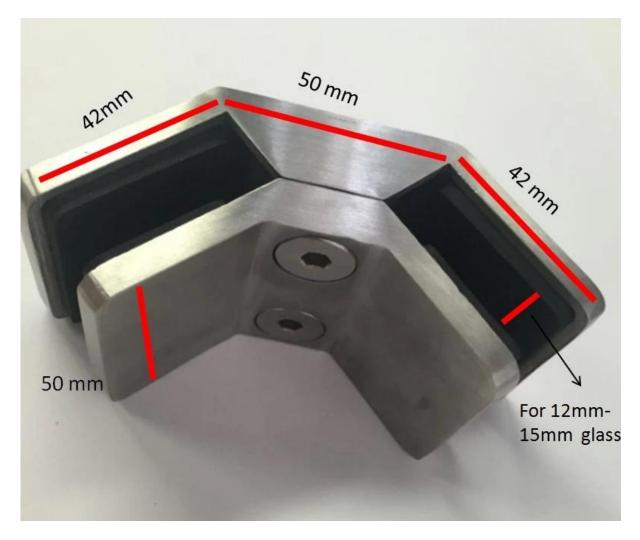

3. Dimensions for 12-15mm glass 90 degree glass clamp stainless steel

4. Packing photos for 12-15mm glass 90 degree glass clamp stainless steel

Other models of glass clamps .

Feel free to contact us for quote !