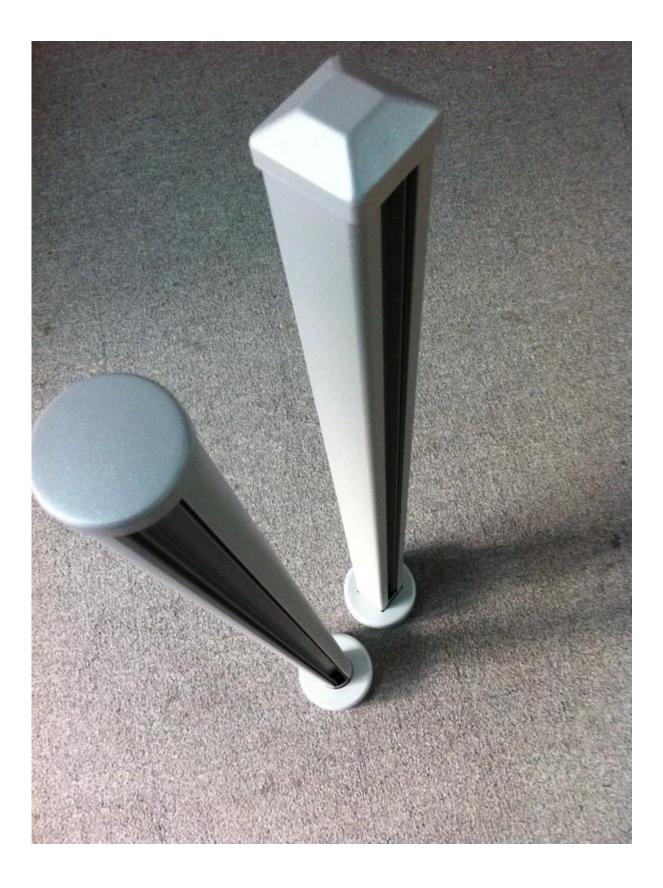

1265mm high balcony glass railing aluminum post

material: aluminum 6063 T5 finish: anodizing, powder coating dimension: 50\*3mm, 1265mm high or as per your requirement different types of post available: round one way post, round 2 way 180 degree,

round 2 way 90 degree, round 2 way 135 degree

Round 1 way

Round 2 way 180 degree

Round 2 way 135 degree

Round 2 way 90 degree

square type material: aluminum 6063 T5 finish: anodizing, powder coating dimension: 50\*50\*3mm, 1265mm high or as per your requirement different types of post available: square one way post, square 2 way 180 degree