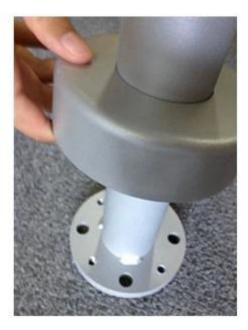

1265mm high balcony glass railing aluminum post

material: aluminum 6063 T5 finish: anodizing, powder coating dimension: 50\*3mm, 1265mm high or as per your requirement different types of post available: round one way post, round 2 way 180 degree,