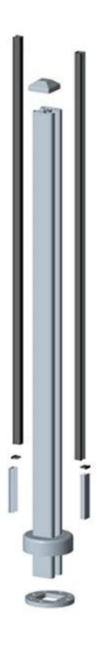

1265mm high balcony glass railing aluminum post

material: aluminum 6063 T5 finish: anodizing, powder coating dimension: 50\*3mm, 1265mm high or as per your requirement different types of post available: round one way post, round 2 way 180 degree,

round 2 way 90 degree, round 2 way 135 degree

Round 1 way

Round 2 way 180 degree

Round 2 way 135 degree

Round 2 way 90 degree

square type material: aluminum 6063 T5 finish: anodizing, powder coating dimension: 50\*50\*3mm, 1265mm high or as per your requirement different types of post available: square one way post, square 2 way 180 degree