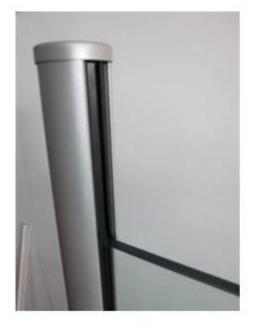

1265mm high balcony glass railing aluminum post

material: aluminum 6063 T5 finish: anodizing, powder coating dimension: 50\*3mm, 1265mm high or as per your requirement different types of post available: round one way post, round 2 way 180 degree,