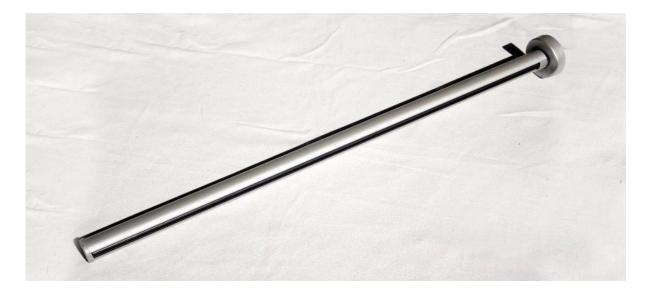

1265mm high balcony glass railing aluminum post

material: aluminum 6063 T5 finish: anodizing, powder coating dimension: 50\*3mm, 1265mm high or as per your requirement different types of post available: round one way post, round 2 way 180 degree,