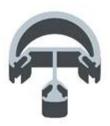

round 2 way 90 degree, round 2 way 135 degree

Round 1 way

Round 2 way 180 degree

Round 2 way 135 degree

Round 2 way 90 degree

square type material: aluminum 6063 T5 finish: anodizing, powder coating dimension: 50\*50\*3mm, 1265mm high or as per your requirement different types of post available: square one way post, square 2 way 180 degree

square 2 way 90 degree, square 2 way 135 degree

Square 1 way

Square 2 way 180 degree

Square 2 way 135 degree

Square 2 way 90 degree

If you have any interest in our products, please go to our <u>homepage</u> or contact me for more details.