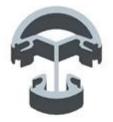

1265mm high balcony glass railing aluminum post

material: aluminum 6063 T5 finish: anodizing, powder coating dimension: 50\*3mm, 1265mm high or as per your requirement different types of post available: round one way post, round 2 way 180 degree,

round 2 way 90 degree, round 2 way 135 degree

Round 1 way

Round 2 way 180 degree

Round 2 way 135 degree

Round 2 way 90 degree

square type material: aluminum 6063 T5 finish: anodizing, powder coating dimension: 50\*50\*3mm, 1265mm high or as per your requirement different types of post available: square one way post, square 2 way 180 degree