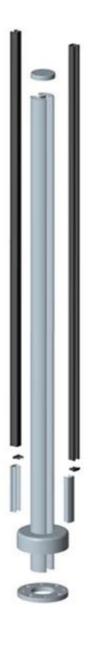

1265mm high balcony glass railing aluminum post

material: aluminum 6063 T5 finish: anodizing, powder coating dimension: 50\*3mm, 1265mm high or as per your requirement different types of post available: round one way post, round 2 way 180 degree,

round 2 way 90 degree, round 2 way 135 degree

Round 1 way

Round 2 way 180 degree

Round 2 way 135 degree

Round 2 way 90 degree

square type material: aluminum 6063 T5 finish: anodizing, powder coating dimension: 50\*50\*3mm, 1265mm high or as per your requirement different types of post available: square one way post, square 2 way 180 degree