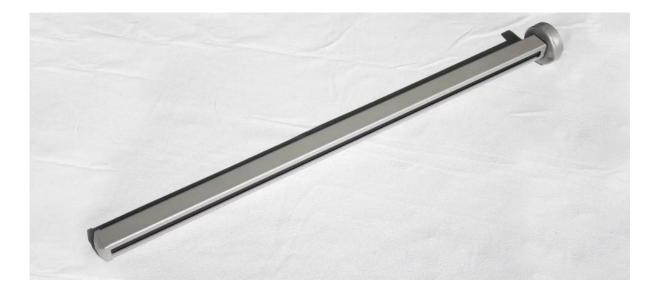

1265mm high balcony glass railing aluminum post

material: aluminum 6063 T5 finish: anodizing, powder coating dimension: 50\*3mm, 1265mm high or as per your requirement different types of post available: round one way post, round 2 way 180 degree,