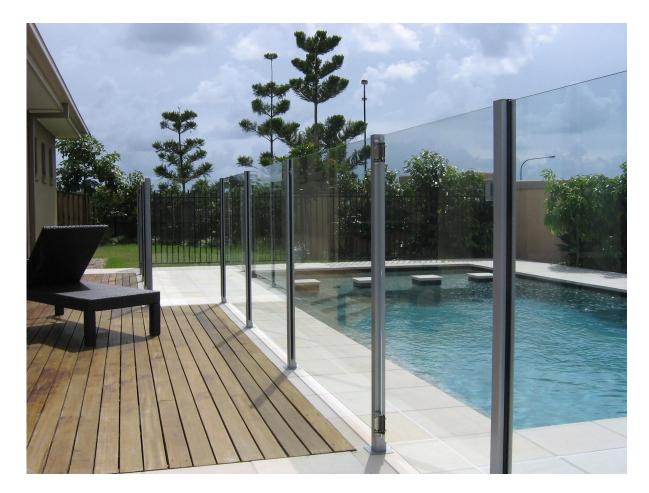

1265mm high balcony glass railing aluminum post

material: aluminum 6063 T5 finish: anodizing, powder coating dimension: 50\*3mm, 1265mm high or as per your requirement different types of post available: round one way post, round 2 way 180 degree,