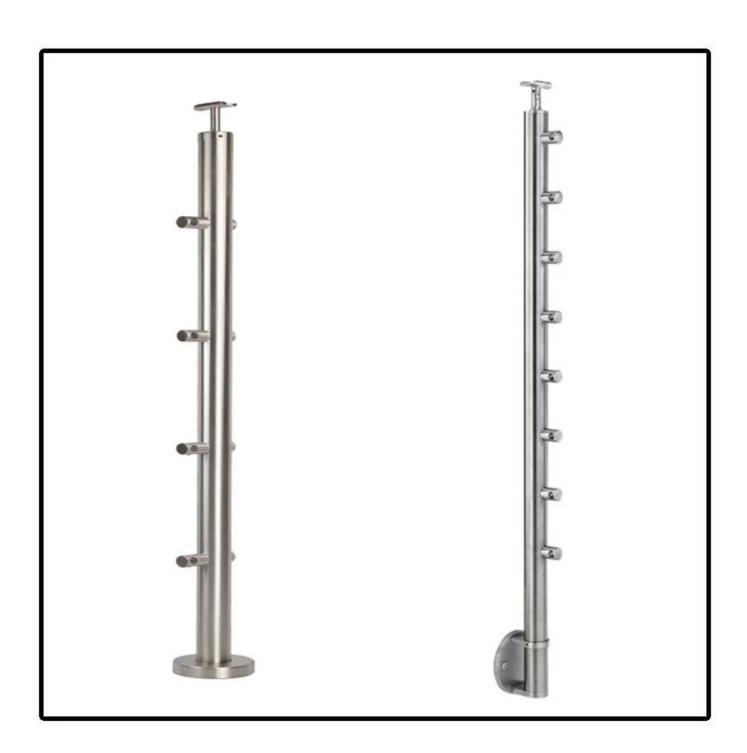

## 12mm Crossbar Holder Stainless Steel Stair/Balcony Railing Joint

It can hold 12mm crossbars , applied on staircase /balcony /deck crossbar railing systems .

 $1.\ Photos\ for\ {\tt 12mm}\ {\tt Crossbar}\ {\tt Holder}\ {\tt Stainless}\ {\tt Steel}\ {\tt Stair/Balcony}\ {\tt Railing}\ {\tt Joint}$ 







2. Different railing designs: floor mounted or side mounted



## LCH-101





3. Specs. for 12mm Crossbar Holder Stainless Steel Stair/Balcony Railing Joint

- 304/316 stainless steel satin finish

- to hold 12mm dia crossbars/tubes
- made by casting
- used on crossbar railing system
- ${\bf 4.\ Project\ photos\ for\ 12mm\ Crossbar\ Holder\ Stainless\ Steel\ Stair/Balcony\ Railing\ Joint}$







Please feel free to contact us for quote now! Wendy: <a href="mailto:sales04@launch-china.cn">sales04@launch-china.cn</a>

Mobile/Wechat/WhatsApp: +8615989339827