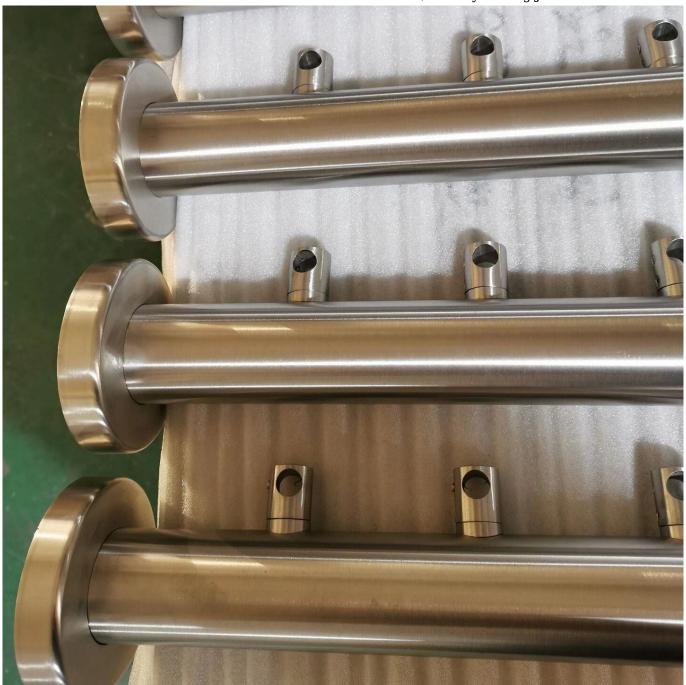

## 12mm Crossbar Holder Stainless Steel Stair/Balcony Railing Joint

It can hold 12mm crossbars , applied on staircase /balcony /deck crossbar railing systems .

 $1.\ Photos\ for\ {\tt 12mm}\ {\tt Crossbar}\ {\tt Holder}\ {\tt Stainless}\ {\tt Steel}\ {\tt Stair/Balcony}\ {\tt Railing}\ {\tt Joint}$ 