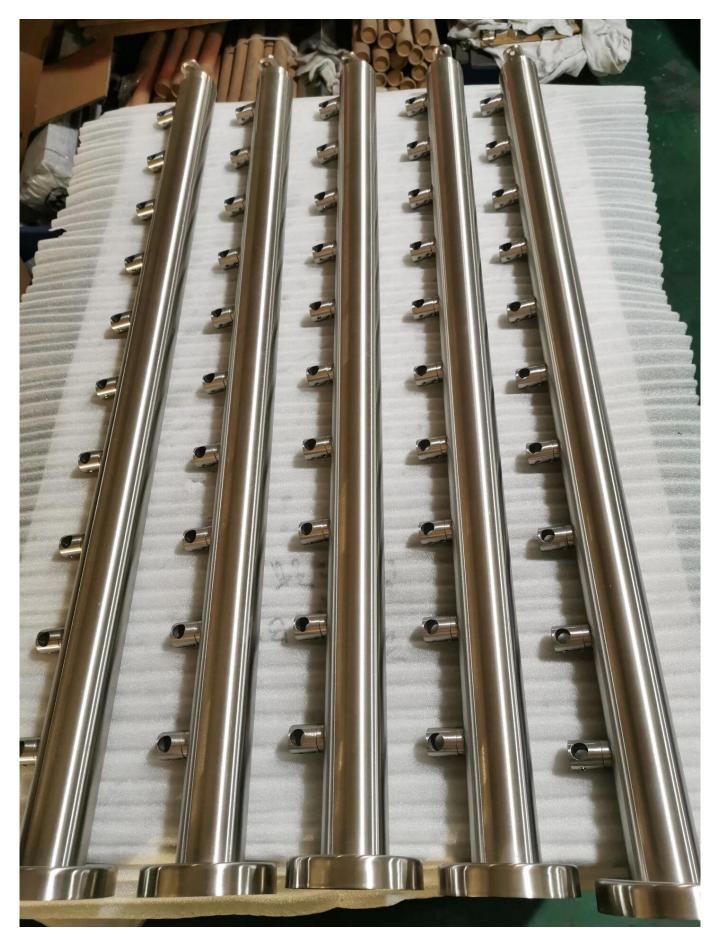

## 12mm Crossbar Holder Stainless Steel Stair/Balcony Railing Joint

It can hold 12mm crossbars , applied on staircase /balcony /deck crossbar railing systems .

 $1.\ Photos\ for\ {\tt 12mm}\ {\tt Crossbar}\ {\tt Holder}\ {\tt Stainless}\ {\tt Steel}\ {\tt Stair/Balcony}\ {\tt Railing}\ {\tt Joint}$ 

## LCH-101

3. Specs. for 12mm Crossbar Holder Stainless Steel Stair/Balcony Railing Joint

- 304/316 stainless steel satin finish

- to hold 12mm dia crossbars/tubes
- made by casting
- used on crossbar railing system
- ${\bf 4.\ Project\ photos\ for\ 12mm\ Crossbar\ Holder\ Stainless\ Steel\ Stair/Balcony\ Railing\ Joint}$