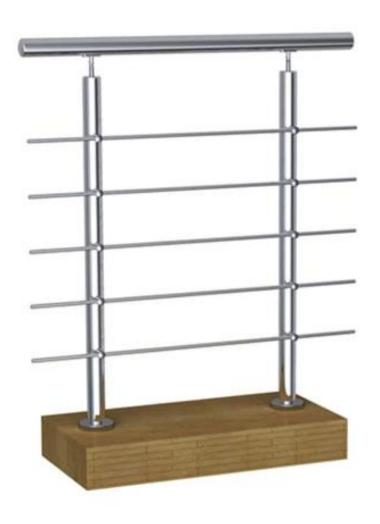

## 12mm Crossbar Holder Stainless Steel Stair/Balcony Railing Joint

It can hold 12mm crossbars , applied on staircase /balcony /deck crossbar railing systems .

 $1.\ Photos\ for\ {\tt 12mm}\ {\tt Crossbar}\ {\tt Holder}\ {\tt Stainless}\ {\tt Steel}\ {\tt Stair/Balcony}\ {\tt Railing}\ {\tt Joint}$ 







2. Different railing designs: floor mounted or side mounted



## LCH-101





3. Specs. for 12mm Crossbar Holder Stainless Steel Stair/Balcony Railing Joint

- 304/316 stainless steel satin finish

- to hold 12mm dia crossbars/tubes
- made by casting
- used on crossbar railing system
- ${\bf 4.\ Project\ photos\ for\ 12mm\ Crossbar\ Holder\ Stainless\ Steel\ Stair/Balcony\ Railing\ Joint}$







Please feel free to contact us for quote now! Wendy: <a href="mailto:sales04@launch-china.cn">sales04@launch-china.cn</a>

Mobile/Wechat/WhatsApp: +8615989339827