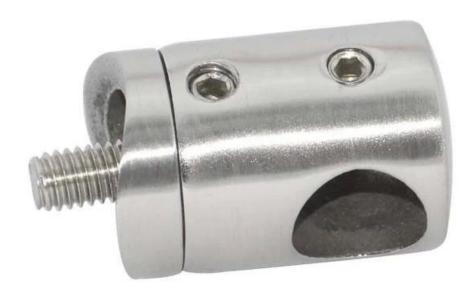

## LCH-101

3. Specs. for 12mm Crossbar Holder Stainless Steel Stair/Balcony Railing Joint

- 304/316 stainless steel satin finish

- to hold 12mm dia crossbars/tubes
- made by casting
- used on crossbar railing system
- ${\bf 4.\ Project\ photos\ for\ 12mm\ Crossbar\ Holder\ Stainless\ Steel\ Stair/Balcony\ Railing\ Joint}$