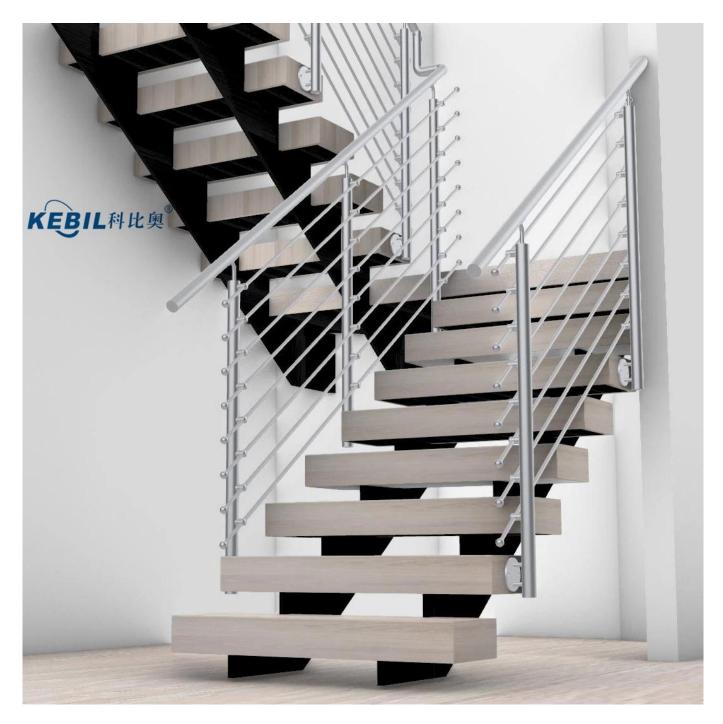

## 12mm Crossbar Holder Stainless Steel Stair/Balcony Railing Joint

It can hold 12mm crossbars , applied on staircase /balcony /deck crossbar railing systems .

 $1.\ Photos\ for\ {\tt 12mm}\ {\tt Crossbar}\ {\tt Holder}\ {\tt Stainless}\ {\tt Steel}\ {\tt Stair/Balcony}\ {\tt Railing}\ {\tt Joint}$ 







2. Different railing designs: floor mounted or side mounted



## LCH-101





3. Specs. for 12mm Crossbar Holder Stainless Steel Stair/Balcony Railing Joint

- 304/316 stainless steel satin finish

- to hold 12mm dia crossbars/tubes
- made by casting
- used on crossbar railing system
- ${\bf 4.\ Project\ photos\ for\ 12mm\ Crossbar\ Holder\ Stainless\ Steel\ Stair/Balcony\ Railing\ Joint}$







Please feel free to contact us for quote now! Wendy: <a href="mailto:sales04@launch-china.cn">sales04@launch-china.cn</a>

Mobile/Wechat/WhatsApp: +8615989339827