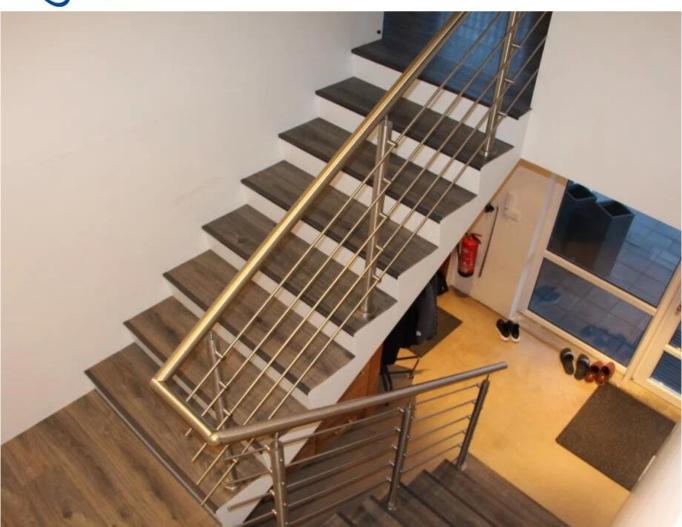

2. Different railing designs: floor mounted or side mounted

## LCH-101

3. Specs. for 12mm Crossbar Holder Stainless Steel Stair/Balcony Railing Joint

- 304/316 stainless steel satin finish

- to hold 12mm dia crossbars/tubes
- made by casting
- used on crossbar railing system
- ${\bf 4.\ Project\ photos\ for\ 12mm\ Crossbar\ Holder\ Stainless\ Steel\ Stair/Balcony\ Railing\ Joint}$