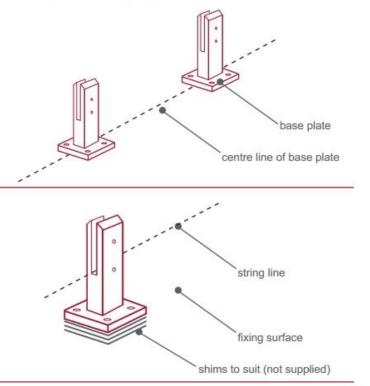

# fixing method: base plate spigots

Mark out the centre line of proposed glass fence with a chalk line. Determine clamp location based on a sheet size (recommendation on pages 1 & 2). Use base plate as a template to mark out the hole positions and drill holes to suit.

Note: Do not exceed 100mm gaps between glass panels. Optimum gap is 40mm to 60mm

Now the base plated spigots can be fitted to the floor and plumbed via shims (not supplied) under the base plates. Be sure to tighten firmly as the smallest of movement at the base plate will result in noticeable movement at the bottom of the glass fence.

Tip: By setting the two outer spigots of your total span, a string line can be run in the 'throat' of the spigots, giving correct height for all spigots in between

Note: Do not exceed 100mm gap from the fixing surface to the bottom of the glass