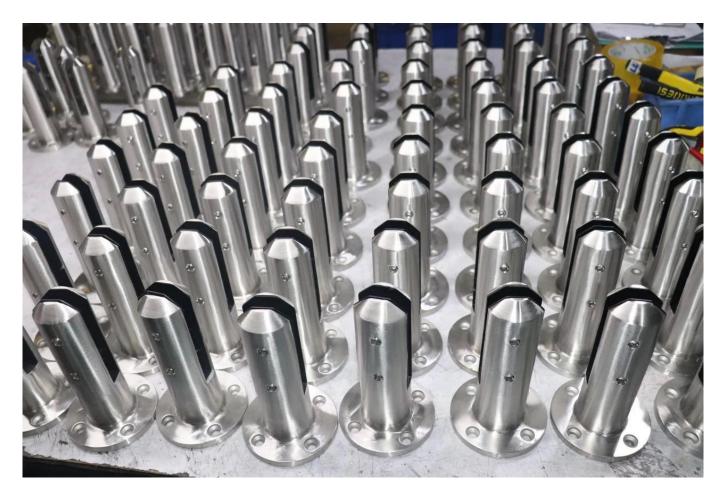

# Glass Pool Fence Spigot Destails

1) 12mm Frameless Glass Post Spigot for Glass railingtechnical drawing

2) Frameless Glass Post Spigot pictures

RBM

**SBM** 