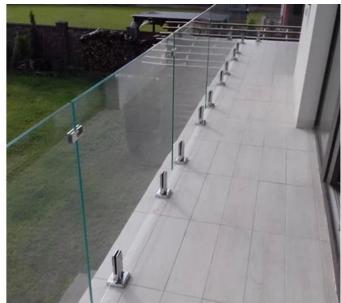

## Frameless Glass Post Spigot Safety Packaging

- 1. One piece into one bubble bag, then into one white box. 12 pieces into 365x330x230mm cardboard carton.
- 2. Packing as customers' requorements.

Frameless Glass Post Spigot Projects