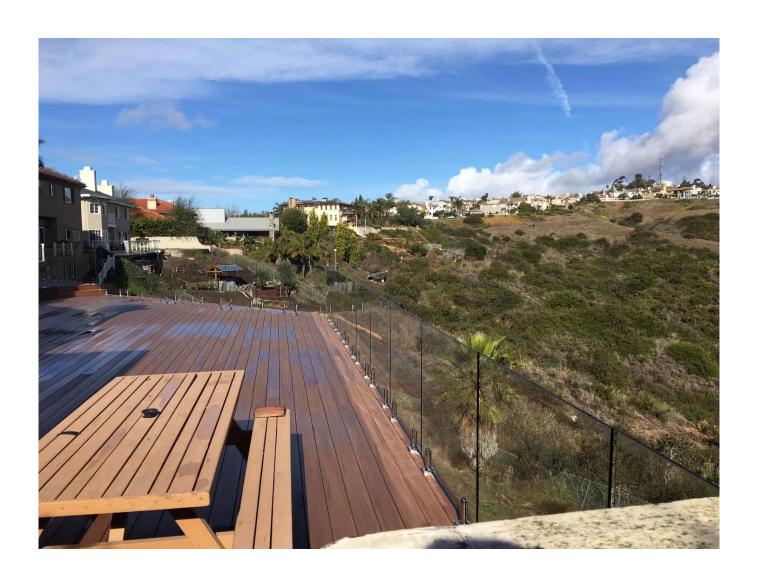

## Frameless Glass Post Spigot Safety Packaging

- 1. One piece into one bubble bag, then into one white box. 12 pieces into 365x330x230mm cardboard carton.
- 2. Packing as customers' requorements.

Frameless Glass Post Spigot Projects