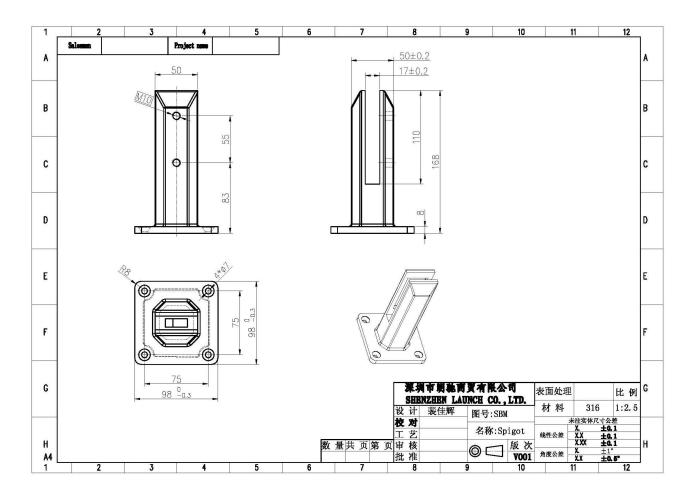

# Glass Pool Fence Spigot Destails

1) 12mm Frameless Glass Post Spigot for Glass railingtechnical drawing

2) Frameless Glass Post Spigot pictures

RBM

**SBM** 