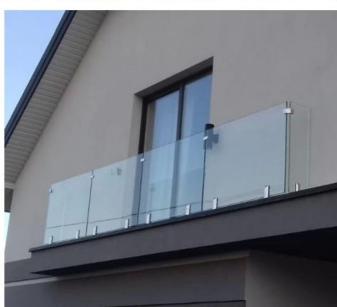

## Frameless Glass Post Spigot Safety Packaging

- 1. One piece into one bubble bag, then into one white box. 12 pieces into 365x330x230mm cardboard carton.
- 2. Packing as customers' requorements.

Frameless Glass Post Spigot Projects