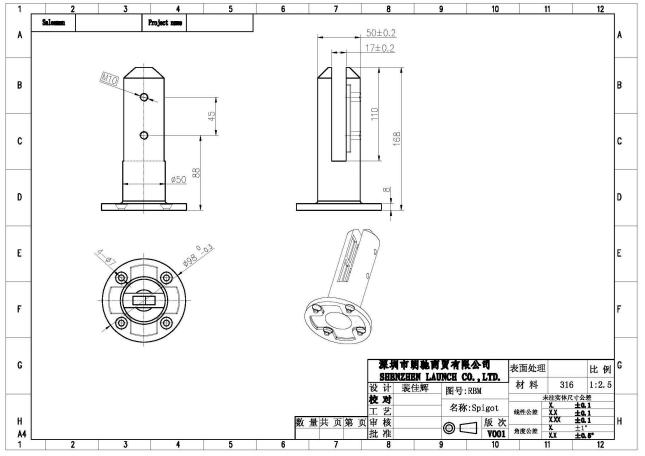

# Glass Pool Fence Spigot Destails

1) 12mm Frameless Glass Post Spigot for Glass railingtechnical drawing

2) Frameless Glass Post Spigot pictures

RBM

**SBM** 