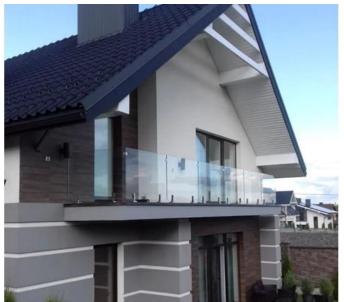

## Frameless Glass Post Spigot Safety Packaging

- 1. One piece into one bubble bag, then into one white box. 12 pieces into 365x330x230mm cardboard carton.
- 2. Packing as customers' requorements.

Frameless Glass Post Spigot Projects