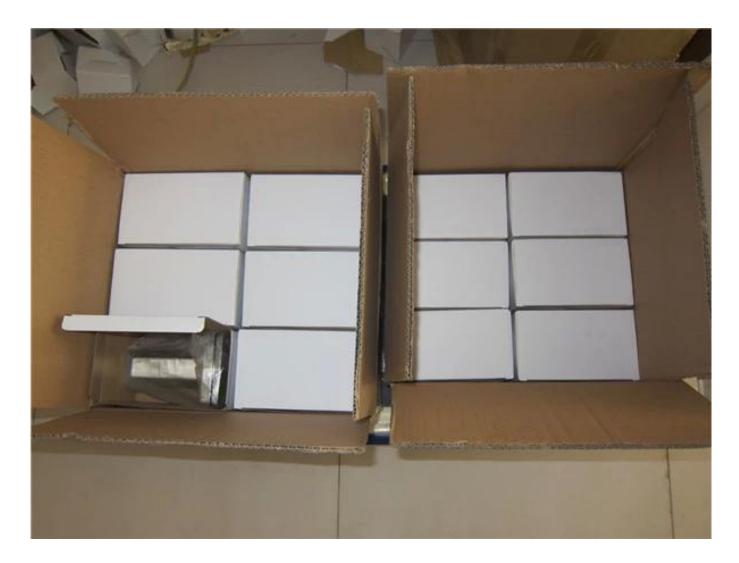

## Frameless Glass Post Spigot Safety Packaging

- 1. One piece into one bubble bag, then into one white box. 12 pieces into 365x330x230mm cardboard carton.
- 2. Packing as customers' requorements.

Frameless Glass Post Spigot Projects