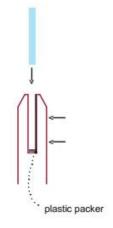

Note: Same installation method applies to round base plate spigot

The glass is then installed to the spigots. Place plastic packers between glass & spigot, at no stage should glass touch the metal **How adjustability works:** 

- 1. Place glass in spigot
- 2. Fix/ tension glass both sides with allen key