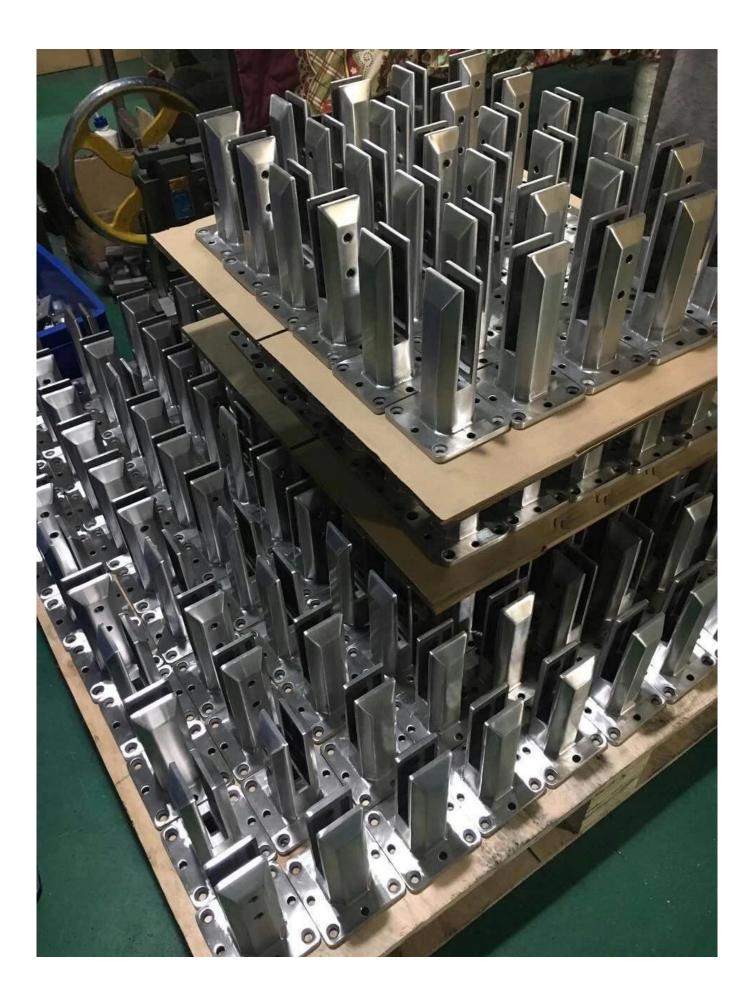

# Glass Pool Fence Spigot Destails

1) 12mm Frameless Glass Post Spigot for Glass railingtechnical drawing

2) Frameless Glass Post Spigot pictures

RBM

**SBM** 