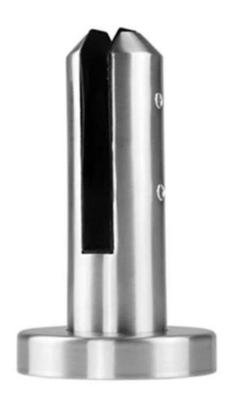

# Glass Pool Fence Spigot Destails

1) 12mm Frameless Glass Post Spigot for Glass railingtechnical drawing

2) Frameless Glass Post Spigot pictures

RBM

**SBM** 