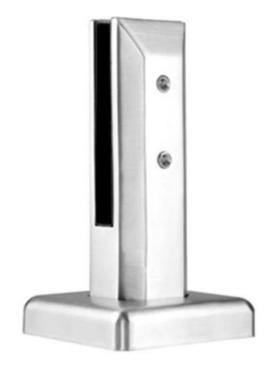

# Glass Pool Fence Spigot Destails

1) 12mm Frameless Glass Post Spigot for Glass railingtechnical drawing

2) Frameless Glass Post Spigot pictures

RBM

**SBM** 