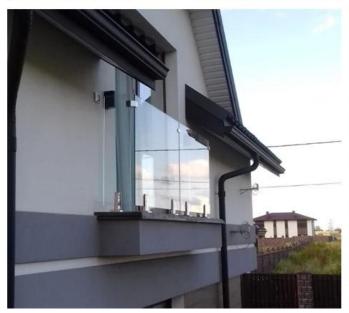

## Frameless Glass Post Spigot Safety Packaging

- 1. One piece into one bubble bag, then into one white box. 12 pieces into 365x330x230mm cardboard carton.
- 2. Packing as customers' requorements.

Frameless Glass Post Spigot Projects