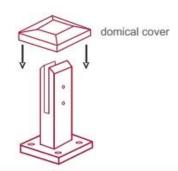

When all spigots are installed, slip domical cover the top of the spigot to hide fixings. It will be necessary to turn the adjustment screws on the spigot face all the way in to allow cover to pass over