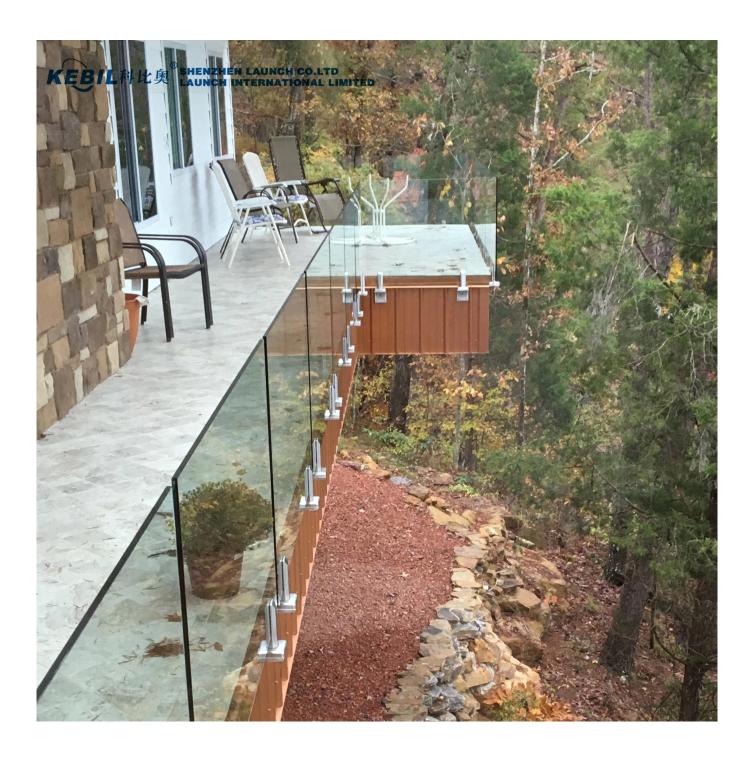

## Frameless Glass Post Spigot Safety Packaging

- 1. One piece into one bubble bag, then into one white box. 12 pieces into 365x330x230mm cardboard carton.
- 2. Packing as customers' requorements.

Frameless Glass Post Spigot Projects