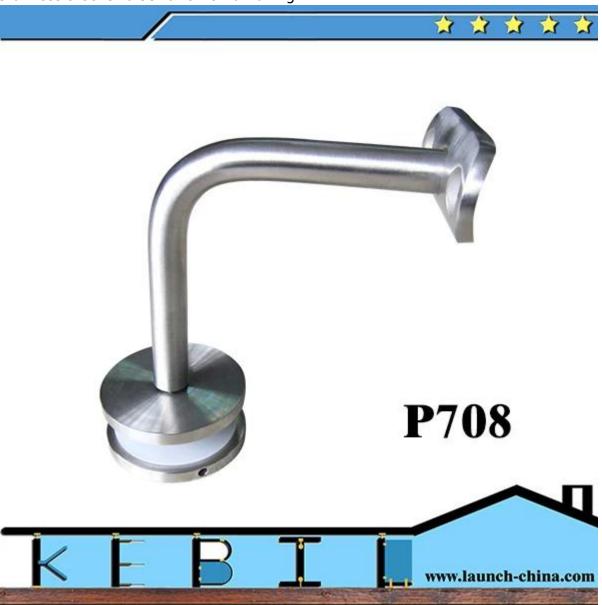

## 12mm adjustable glass mounting handrail bracket

glass mounting brackets/glass mounting clamps for glass side fixed stainless steel handrail

Stainless steel 304 for internal railing Stainless steel 316 SS for external railing

## Satin brushed or mirror polished surface;

to fix round tube or square tube handraiL