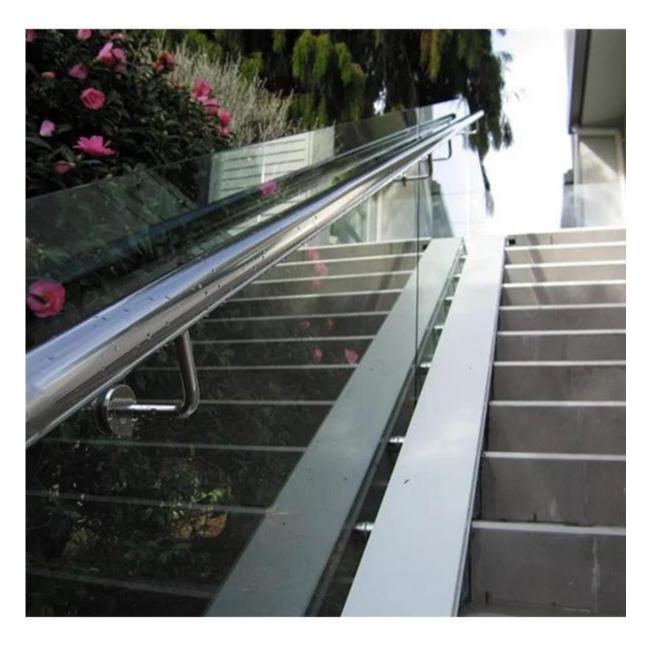

## P707

Flexible for different angle handrail;

Used on frameless glass railing with base plate spigot and rectangular handrail;

Used at staircase glass railing, suit to round tube handrail;

Glass mounting handrail bracket are wide used at balcony, deck, terrace, staircase, steps glass railing/balustrade/fence

It connects glass and handrail, makes the railing togerher stronger and steady.

Please send inquiry to sales04@launch-china.cn