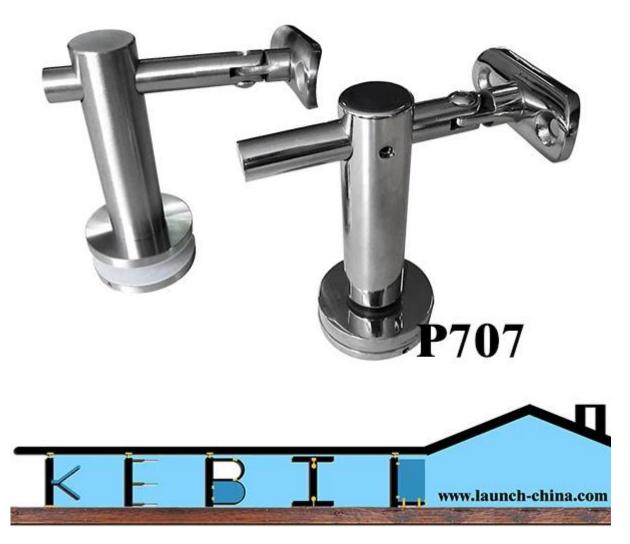

## P707

Flexible for different angle handrail;

Used on frameless glass railing with base plate spigot and rectangular handrail;

Used at staircase glass railing, suit to round tube handrail;

Glass mounting handrail bracket are wide used at balcony, deck, terrace, staircase, steps glass railing/balustrade/fence