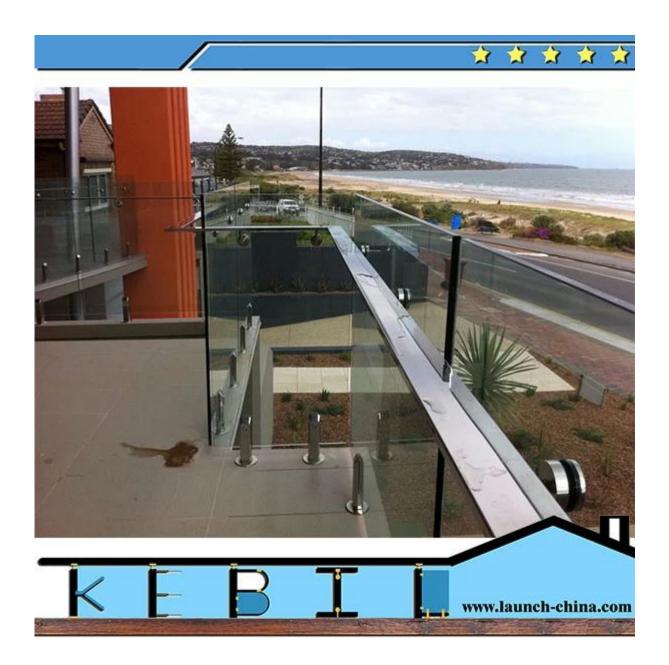

## P707

Flexible for different angle handrail;

Used on frameless glass railing with base plate spigot and rectangular handrail;

Used at staircase glass railing, suit to round tube handrail;

Glass mounting handrail bracket are wide used at balcony, deck, terrace, staircase, steps glass railing/balustrade/fence

It connects glass and handrail, makes the railing togerher stronger and steady.

Please send inquiry to sales04@launch-china.cn