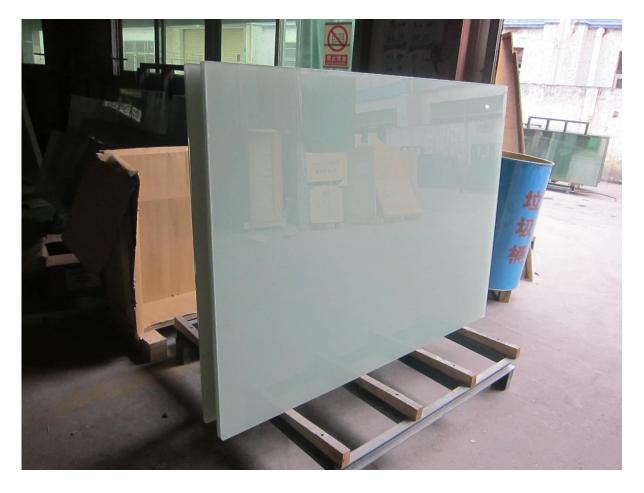

## Clear see through glass;

Frost no see through glass;

Glass package:\ Fully wood box package with protective stuff;

Glass with round safe corner and polished edge;

Tempered glass are widely used at balcony, deck, staircase handrail design, different thickness with different usage, but they are all strong and harmless.