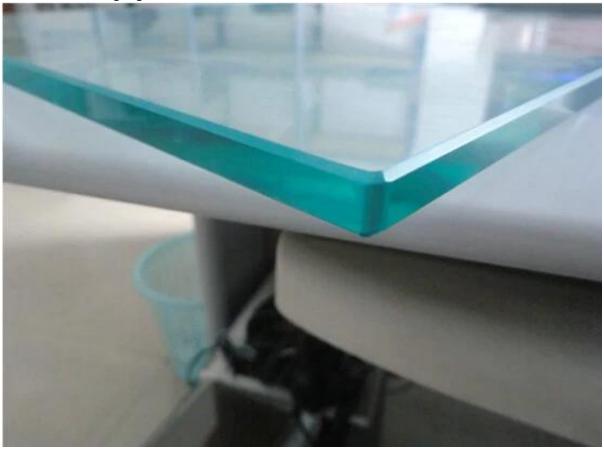

## 12mm clear tempered glass panels

Advantage: safe, strong and harmless when broken into pieces;

Thickness: 6-12mm or thicker;

size and shape: cut to size and shape; Color: clear, frost, grey no see through;

## Clear see through glass;

Frost no see through glass;

Glass package:\ Fully wood box package with protective stuff;

Glass with round safe corner and polished edge;

Tempered glass are widely used at balcony, deck, staircase handrail design, different thickness with different usage, but they are all strong and harmless.