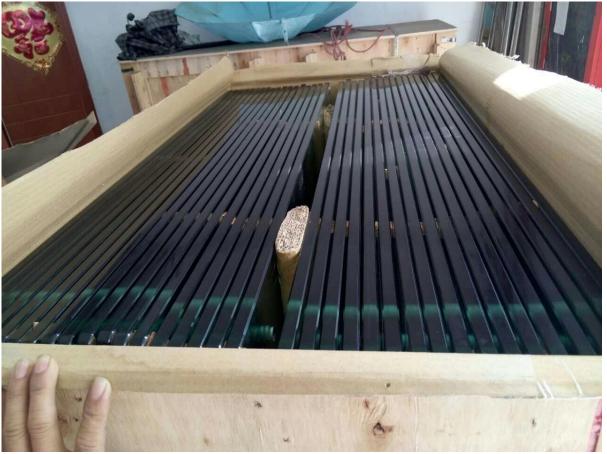

package: fully plywood box;

standard: Australian standard, compliant to American building code;

origin: Shenzhen, China Color: RAL COLOR CODE;

## Clear see through glass;

Frost no see through glass;

Glass package:\ Fully wood box package with protective stuff;

Glass with round safe corner and polished edge;

Tempered glass are widely used at balcony, deck, staircase handrail design, different thickness with different usage, but they are all strong and harmless.