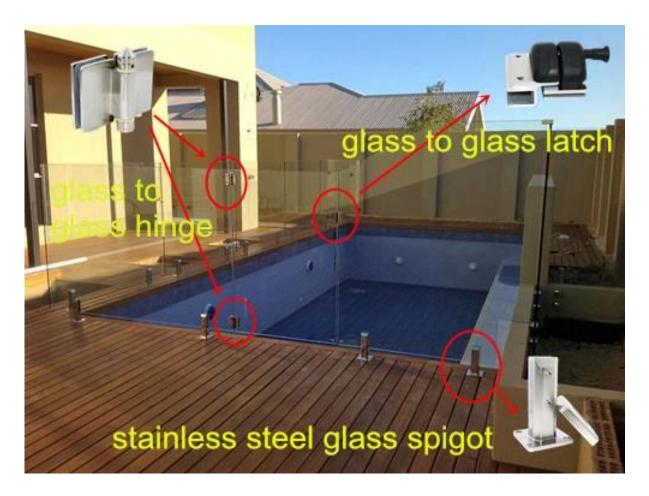

## Below are the drawing and installation tips for your better understanding

glass to glass hinge for pool fencing

G-G1

new model hinge glass to glass hinge for swimming pool fence gate,

G-G2

adjustable glass to wall door hinge, glass to square post hinge, spring loaded gate hinge

G-W1

glass to round post soft close hinge for 10-12mm pool fence gate

G-P1

G-P2

We also produce other hardware for swimming pool fence, like stainless steel 316 spigot, frameless glass fencing spigot, square base plate spigot

adjustable glass door latch, glass to round post latch, child safety fence latch

Thanks for visiting

If any question or inquiry, please leave me message. :)