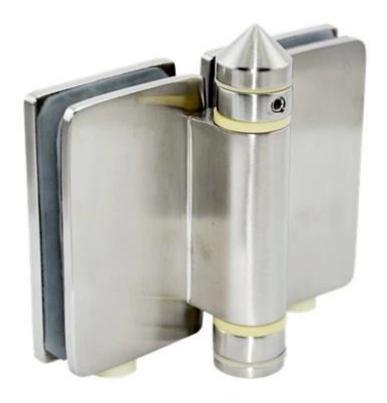

## Below are the drawing and installation tips for your better understanding

glass to glass hinge for pool fencing

G-G1

new model hinge glass to glass hinge for swimming pool fence gate,

G-G2

adjustable glass to wall door hinge, glass to square post hinge, spring loaded gate hinge