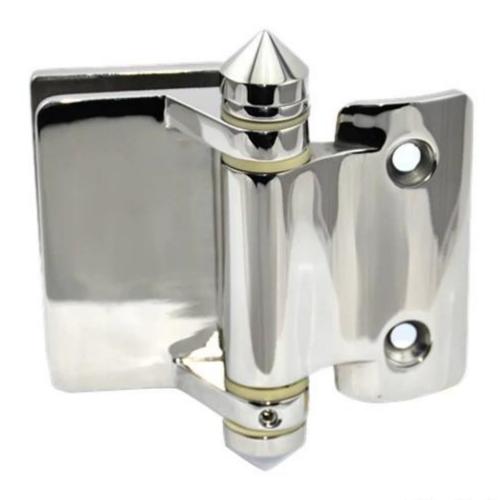

## Below are the drawing and installation tips for your better understanding

glass to glass hinge for pool fencing

G-G1

new model hinge glass to glass hinge for swimming pool fence gate,

G-G2

adjustable glass to wall door hinge, glass to square post hinge, spring loaded gate hinge