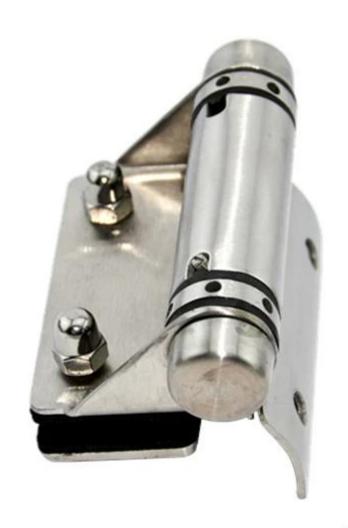

G-W1

glass to round post soft close hinge for 10-12mm pool fence gate

G-P1

G-P2

We also produce other hardware for swimming pool fence, like stainless steel 316 spigot, frameless glass fencing spigot, square base plate spigot