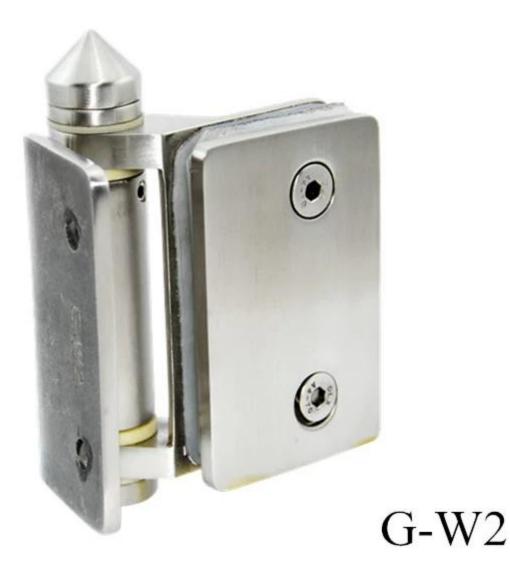

G-W1

glass to round post soft close hinge for 10-12mm pool fence gate

G-P1

G-P2

We also produce other hardware for swimming pool fence, like stainless steel 316 spigot, frameless glass fencing spigot, square base plate spigot