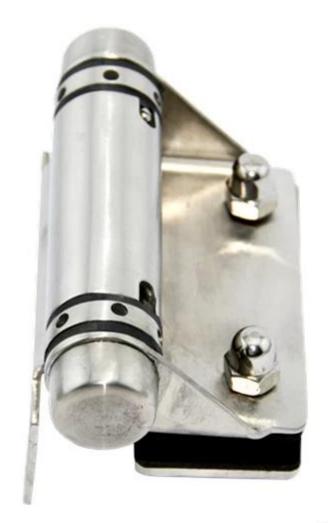

G-W1

glass to round post soft close hinge for 10-12mm pool fence gate

G-P1

G-P2

We also produce other hardware for swimming pool fence, like stainless steel 316 spigot, frameless glass fencing spigot, square base plate spigot