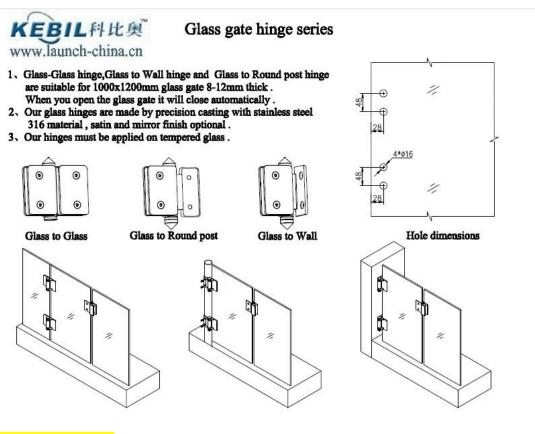

## Below are the drawing and installation tips for your better understanding

glass to glass hinge for pool fencing

G-G1

new model hinge glass to glass hinge for swimming pool fence gate,

G-G2

adjustable glass to wall door hinge, glass to square post hinge, spring loaded gate hinge

G-W1

glass to round post soft close hinge for 10-12mm pool fence gate

G-P1

G-P2

We also produce other hardware for swimming pool fence, like stainless steel 316 spigot, frameless glass fencing spigot, square base plate spigot