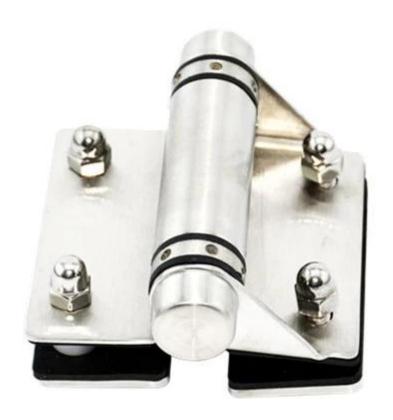

G-W1

glass to round post soft close hinge for 10-12mm pool fence gate

G-P1

G-P2

We also produce other hardware for swimming pool fence, like stainless steel 316 spigot, frameless glass fencing spigot, square base plate spigot