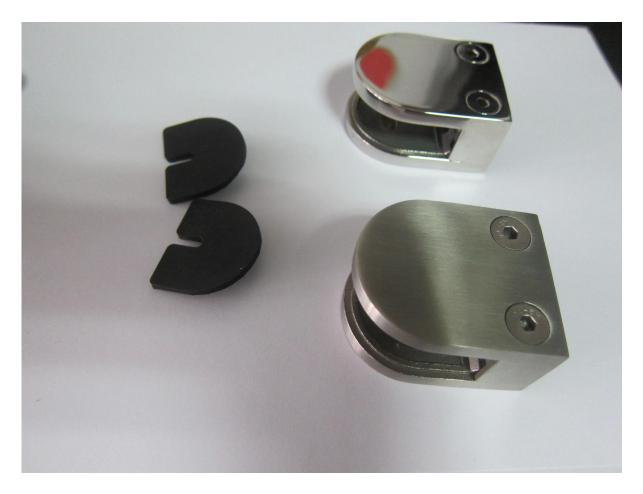

## D shape;

Flat back for square 40x40mm, 50x50mm post/rectangular post variety size; Round back for Diameter 42.4mm and 50.8mm;

With rubber gasket, attached on glass as protection and holder;

Mirror polished and satin brushed;

Suit to 10-13.52mm tempered/laminated glass, safe glass no harmless even broken; Polished edge and corner, safe touch;

Application on square post and round post;

square post at pool fence

And if you do not like stainless steel finish satin brushed or mirror polished, we can do it black as well, very cool right?