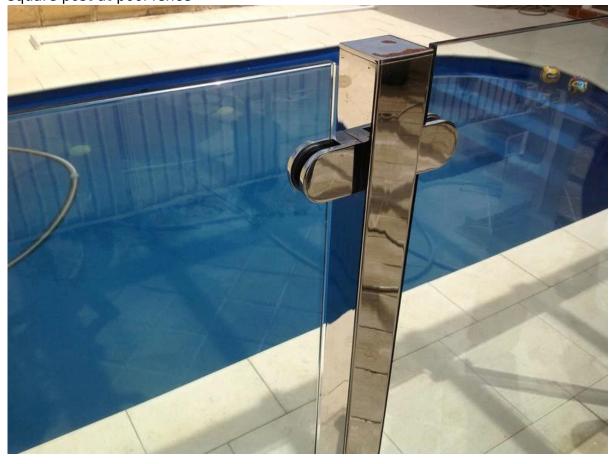

## D shape;

Flat back for square 40x40mm, 50x50mm post/rectangular post variety size; Round back for Diameter 42.4mm and 50.8mm;

With rubber gasket, attached on glass as protection and holder;

Mirror polished and satin brushed;

Suit to 10-13.52mm tempered/laminated glass, safe glass no harmless even broken; Polished edge and corner, safe touch;

Application on square post and round post;

square post at pool fence

And if you do not like stainless steel finish satin brushed or mirror polished, we can do it black as well, very cool right?