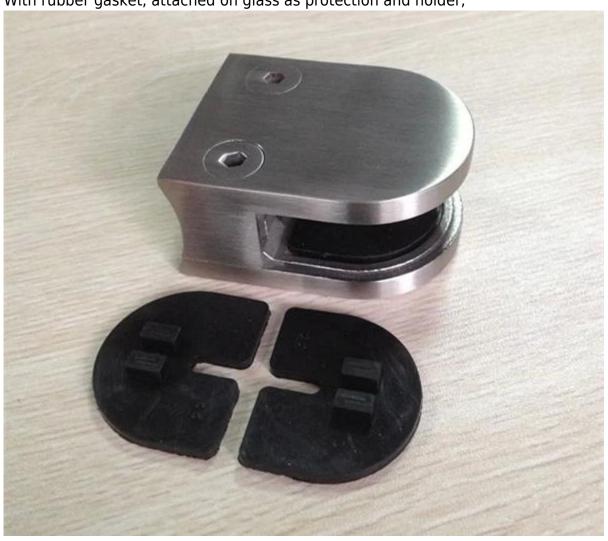

## D shape;

Flat back for square 40x40mm, 50x50mm post/rectangular post variety size; Round back for Diameter 42.4mm and 50.8mm;

With rubber gasket, attached on glass as protection and holder;

Mirror polished and satin brushed;

Suit to 10-13.52mm tempered/laminated glass, safe glass no harmless even broken; Polished edge and corner, safe touch;

Application on square post and round post;

square post at pool fence

And if you do not like stainless steel finish satin brushed or mirror polished, we can do it black as well, very cool right?