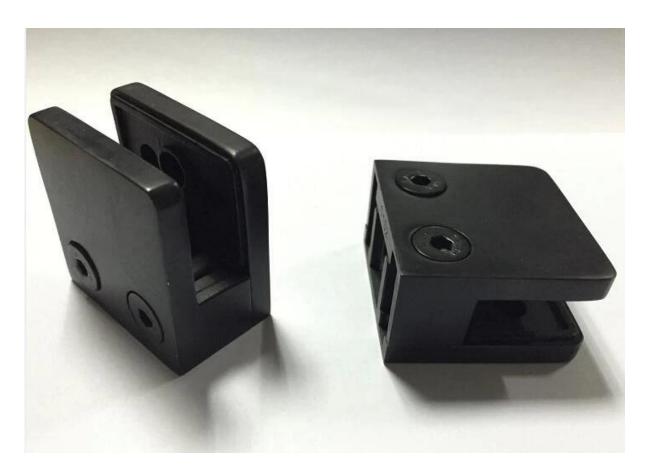

Suit to 10-13.52mm tempered/laminated glass, safe glass no harmless even broken; Polished edge and corner, safe touch;

Application on square post and round post;

square post at pool fence

And if you do not like stainless steel finish satin brushed or mirror polished, we can do it black as well, very cool right?

Our glass clamp is solid casting stainless steel, not zinc type or hollow type, it is very strong when helding the glass and with steady anti-rust ability for indoor and outdoor environment.

Please send your inquiry to **sales04@launch-china.cn**