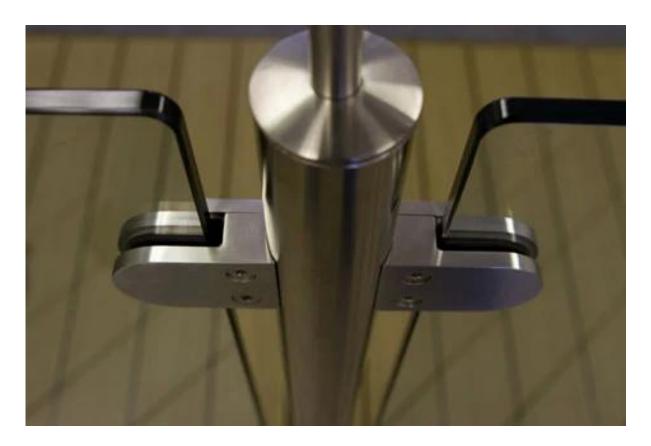

## D shape;

Flat back for square 40x40mm, 50x50mm post/rectangular post variety size; Round back for Diameter 42.4mm and 50.8mm;

With rubber gasket, attached on glass as protection and holder;

Mirror polished and satin brushed;

Suit to 10-13.52mm tempered/laminated glass, safe glass no harmless even broken; Polished edge and corner, safe touch;

Application on square post and round post;

square post at pool fence

And if you do not like stainless steel finish satin brushed or mirror polished, we can do it black as well, very cool right?