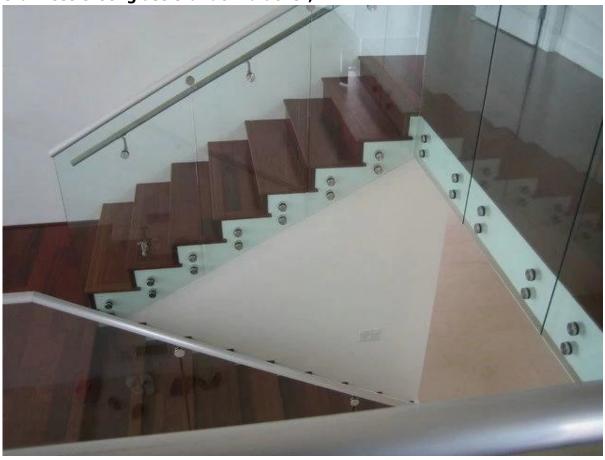

## Comparison

Staircase project before and after installation;

Frameless glass railing with glass standoff bracket used at staircase, makes your home more clear, wider and mordern.