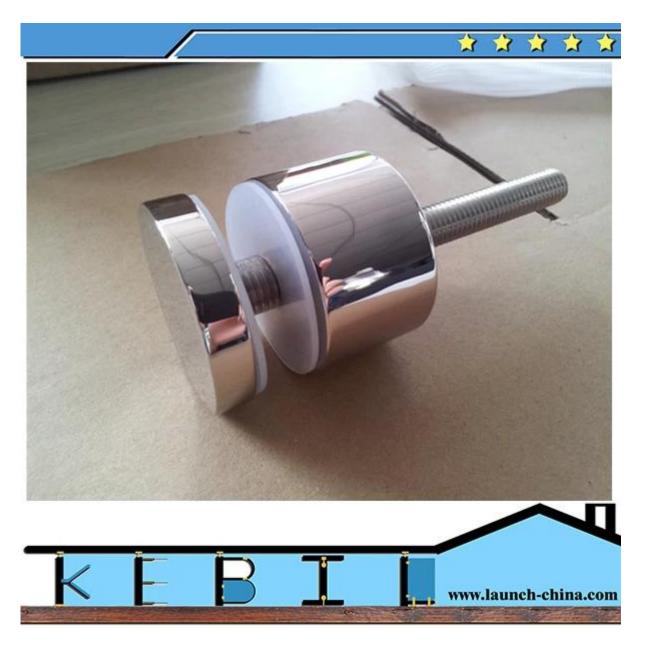

Glass color: clear see through, frost no see through and other RAL color;

Types:

Stainless steel glass standoff bracket;

SF-50 GLASS STANDOFF

Size: 50x12+50x30+M12 bolt for steel, concrete or wood;

**Wood screw** 