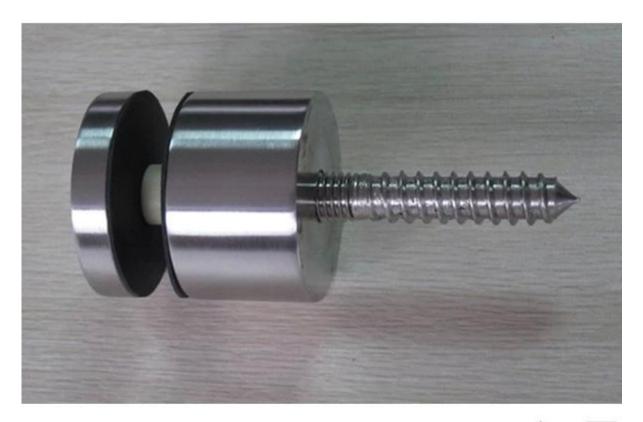

Glass color: clear see through, frost no see through and other RAL color;

Types:

Stainless steel glass standoff bracket;

SF-50 GLASS STANDOFF

Size: 50x12+50x30+M12 bolt for steel, concrete or wood;

**Wood screw** 