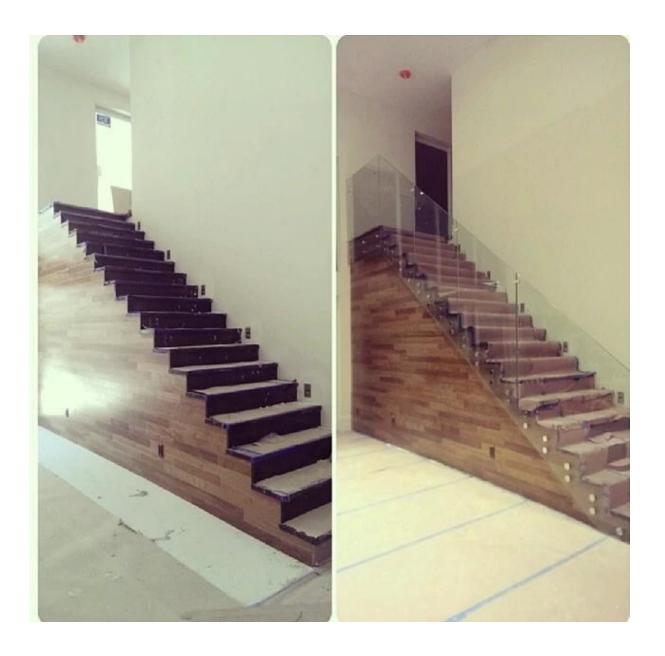

## Comparison

Staircase project before and after installation;

Frameless glass railing with glass standoff bracket used at staircase, makes your home more clear, wider and mordern.