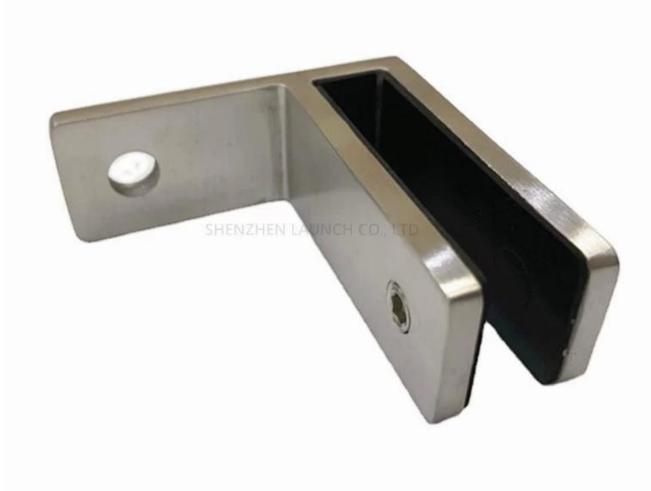

## Key Features

- Made of high grade 316 Stainless Steel
- Compatible with 3/8", 1/2" and 9/16" glass panels
- No holes needed in glass

90 Degree Corner Glass Railing Clamp in Black:

180 Degree glass to glass clamp90 Degree glass to glass corner clampWall to glass corner clamp

Mounted along the mid-top area of the glass panels, each sleek stabilizer holds adjacent glass panels in place.

Made of virtually corrosion-proof 316 stainless steel, Glass Panel Stabilizers are perfect for interior and exterior projects.