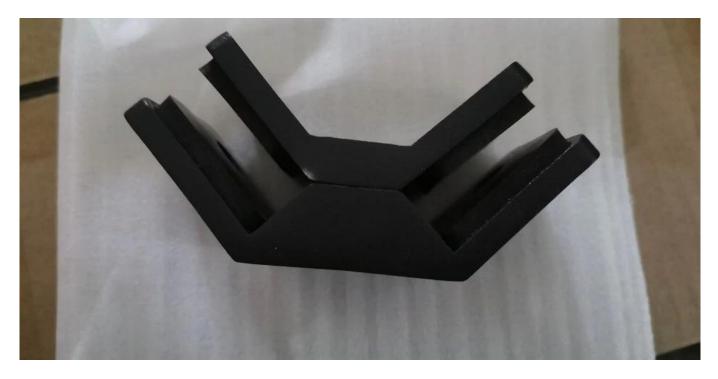

## Key Features

- Made of high grade 316 Stainless Steel
- Compatible with 3/8", 1/2" and 9/16" glass panels
- No holes needed in glass

90 Degree Corner Glass Railing Clamp in Black:

180 Degree glass to glass clamp90 Degree glass to glass corner clampWall to glass corner clamp

From 45 to 180 degrees, there are options for every angle in your railing configuration. Select the styles you need to make the perfect finishing touch to your modern glass railing project

Welcome to contact us for more information: Eve Email: sales03@launch-china.cn HP/WhatsApp: +8613686807796