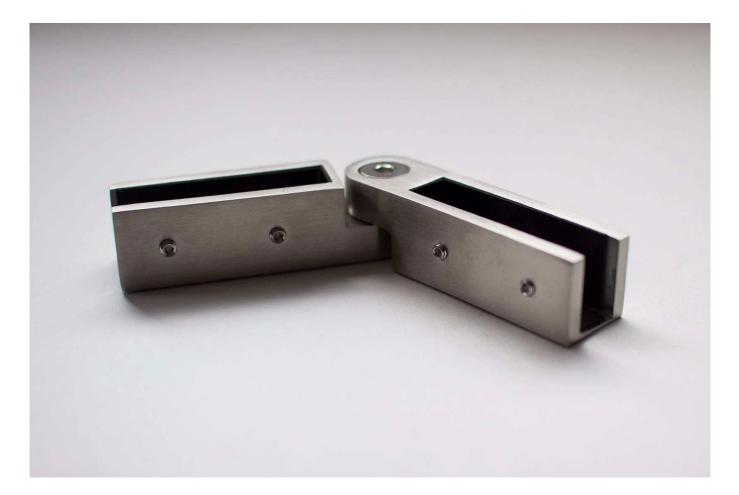

# 180 Degree Corner Matte Black Glass Clamp 304 316 Stainless Steel Clips for Glass Railing

## Key Features

- Made of high grade 316 Stainless Steel
- Compatible with 3/8", 1/2" and 9/16" glass panels
- No holes needed in glass

90 Degree Corner Glass Railing Clamp in Black:

180 Degree glass to glass clamp90 Degree glass to glass corner clampWall to glass corner clamp

Adjustable degree glass clamp:

Matte Black Finish Glass Railing Clamps

Description:

Even without a top rail or glass cap, you can maintain alignment and add strength to your glass railing system with the Glass Panel Stabilizers.