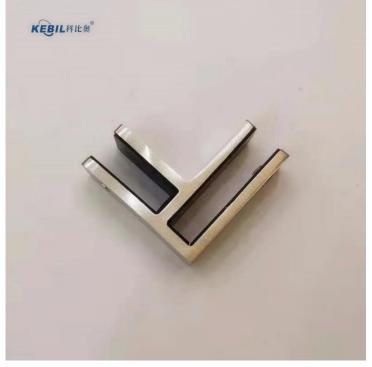

## Key Features

- Made of high grade 316 Stainless Steel
- Compatible with 3/8", 1/2" and 9/16" glass panels
- No holes needed in glass

90 Degree Corner Glass Railing Clamp in Black:

180 Degree glass to glass clamp90 Degree glass to glass corner clampWall to glass corner clamp

Adjustable degree glass clamp:

Matte Black Finish Glass Railing Clamps

Description:

Even without a top rail or glass cap, you can maintain alignment and add strength to your glass railing system with the Glass Panel Stabilizers.