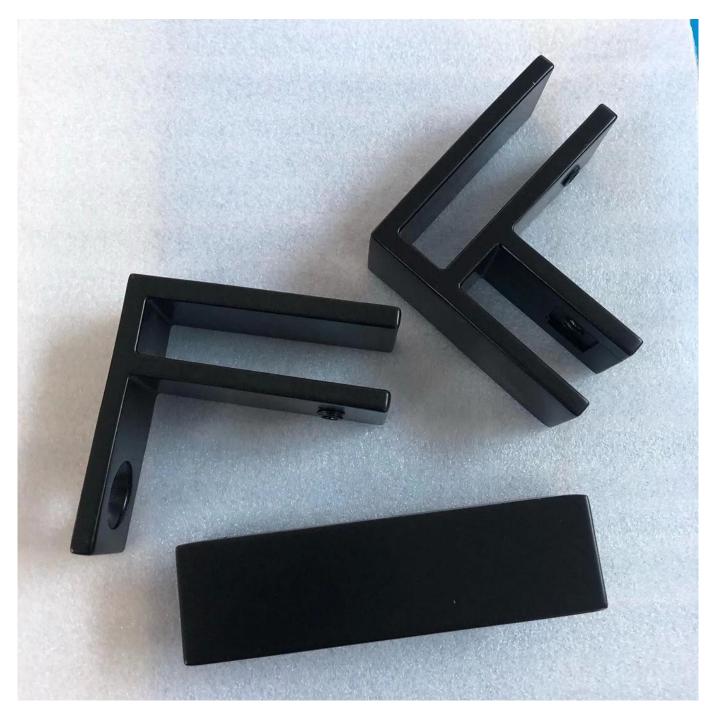

## Key Features

- Made of high grade 316 Stainless Steel
- Compatible with 3/8", 1/2" and 9/16" glass panels
- No holes needed in glass

90 Degree Corner Glass Railing Clamp in Black:

180 Degree glass to glass clamp90 Degree glass to glass corner clampWall to glass corner clamp

Adjustable degree glass clamp:

Matte Black Finish Glass Railing Clamps

Description:

Even without a top rail or glass cap, you can maintain alignment and add strength to your glass railing system with the Glass Panel Stabilizers.