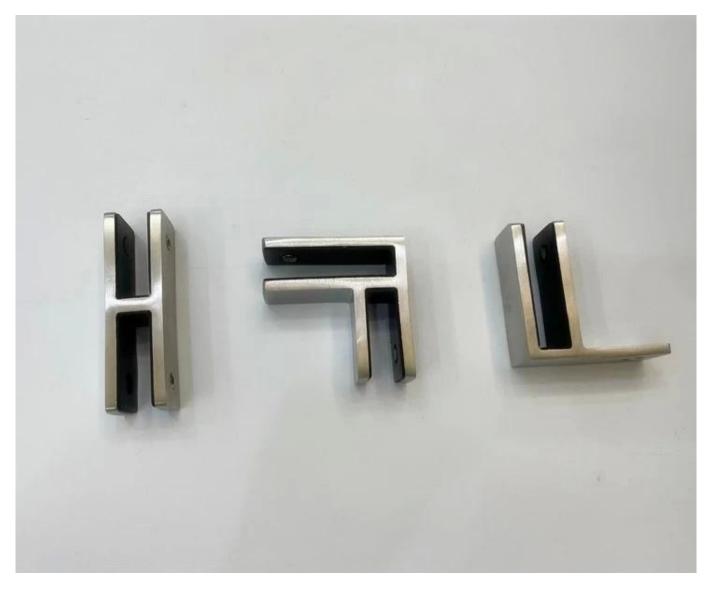

## Key Features

- Made of high grade 316 Stainless Steel
- Compatible with 3/8", 1/2" and 9/16" glass panels
- No holes needed in glass

90 Degree Corner Glass Railing Clamp in Black:

180 Degree glass to glass clamp90 Degree glass to glass corner clampWall to glass corner clamp

From 45 to 180 degrees, there are options for every angle in your railing configuration. Select the styles you need to make the perfect finishing touch to your modern glass railing project

Welcome to contact us for more information: Eve Email: sales03@launch-china.cn HP/WhatsApp: +8613686807796