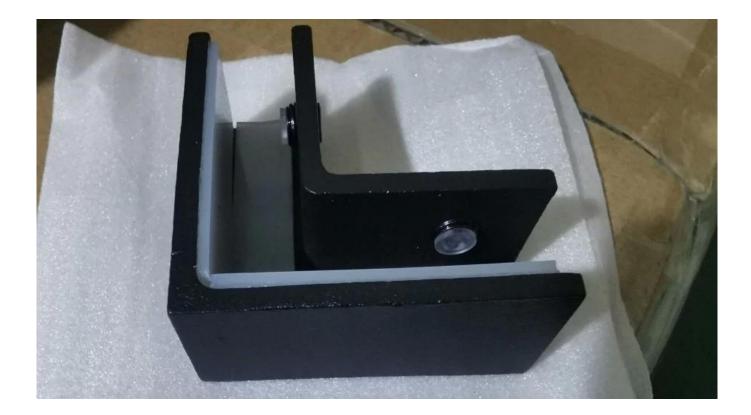

## Key Features

- Made of high grade 316 Stainless Steel
- Compatible with 3/8", 1/2" and 9/16" glass panels
- No holes needed in glass

90 Degree Corner Glass Railing Clamp in Black:

180 Degree glass to glass clamp90 Degree glass to glass corner clampWall to glass corner clamp

Adjustable degree glass clamp:

Matte Black Finish Glass Railing Clamps

Description:

Even without a top rail or glass cap, you can maintain alignment and add strength to your glass railing system with the Glass Panel Stabilizers.