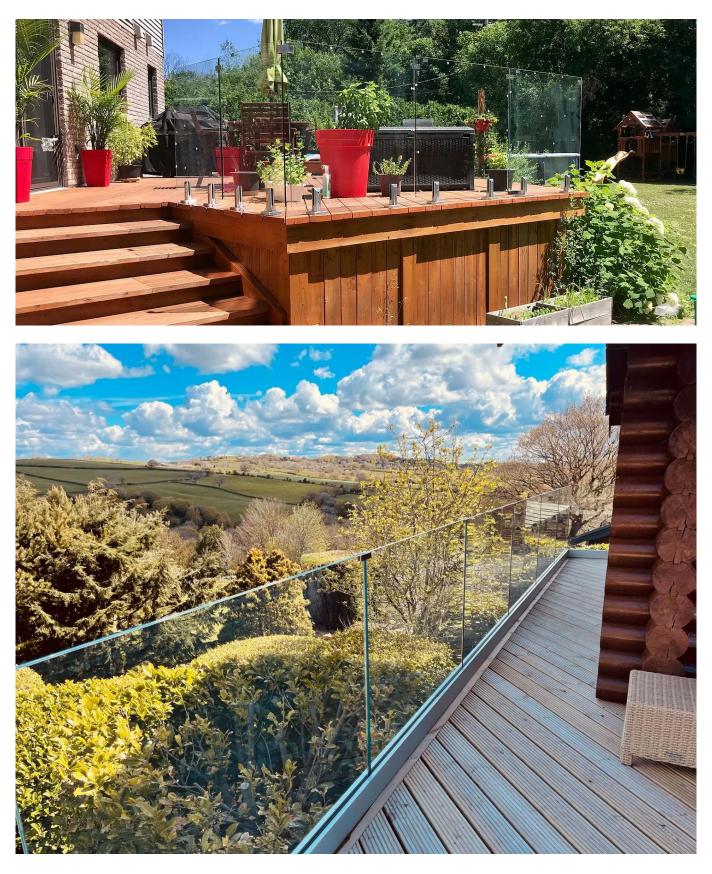

# 180 Degree Corner Matte Black Glass Clamp 304 316 Stainless Steel Clips for Glass Railing

## Key Features

- Made of high grade 316 Stainless Steel
- Compatible with 3/8", 1/2" and 9/16" glass panels
- No holes needed in glass

90 Degree Corner Glass Railing Clamp in Black:

180 Degree glass to glass clamp90 Degree glass to glass corner clampWall to glass corner clamp

Adjustable degree glass clamp:

Matte Black Finish Glass Railing Clamps

Description:

Even without a top rail or glass cap, you can maintain alignment and add strength to your glass railing system with the Glass Panel Stabilizers.

Mounted along the mid-top area of the glass panels, each sleek stabilizer holds adjacent glass panels in place.

Made of virtually corrosion-proof 316 stainless steel, Glass Panel Stabilizers are perfect for interior and exterior projects.

From 45 to 180 degrees, there are options for every angle in your railing configuration. Select the styles you need to make the perfect finishing touch to your modern glass railing project

Welcome to contact us for more information: Eve Email: sales03@launch-china.cn HP/WhatsApp: +8613686807796