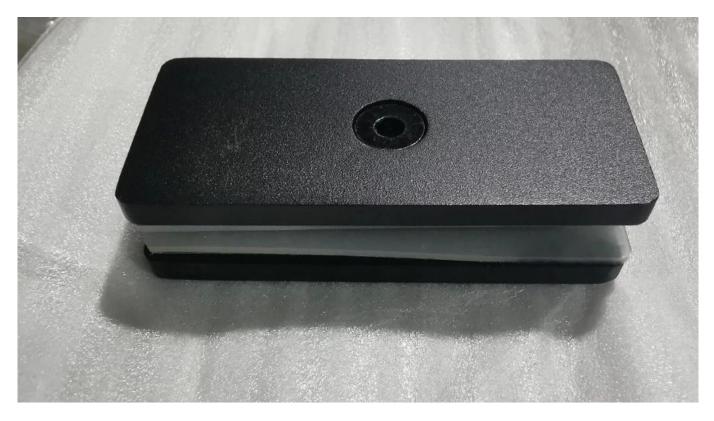

# 180 Degree Corner Matte Black Glass Clamp 304 316 Stainless Steel Clips for Glass Railing

## Key Features

- Made of high grade 316 Stainless Steel
- Compatible with 3/8", 1/2" and 9/16" glass panels
- No holes needed in glass

90 Degree Corner Glass Railing Clamp in Black:

180 Degree glass to glass clamp90 Degree glass to glass corner clampWall to glass corner clamp

Adjustable degree glass clamp:

Matte Black Finish Glass Railing Clamps

Description:

Even without a top rail or glass cap, you can maintain alignment and add strength to your glass railing system with the Glass Panel Stabilizers.