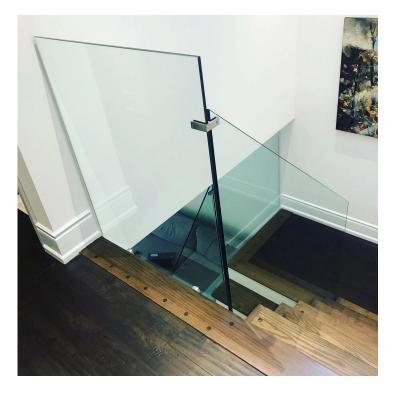

Mounted along the mid-top area of the glass panels, each sleek stabilizer holds adjacent glass panels in place.

Made of virtually corrosion-proof 316 stainless steel, Glass Panel Stabilizers are perfect for interior and exterior projects.

From 45 to 180 degrees, there are options for every angle in your railing configuration. Select the styles you need to make the perfect finishing touch to your modern glass railing project

Welcome to contact us for more information: Eve Email: sales03@launch-china.cn HP/WhatsApp: +8613686807796