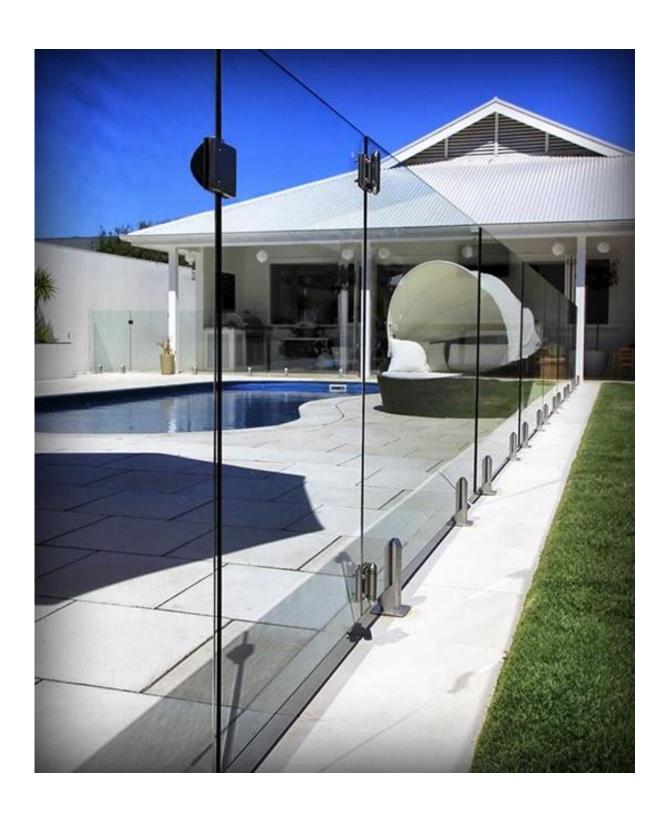

Railing

Material: stainless steel Model number: SCM Mounted: Flooring

Application: Frameless Pool fencing & Railing

**Products Show** 