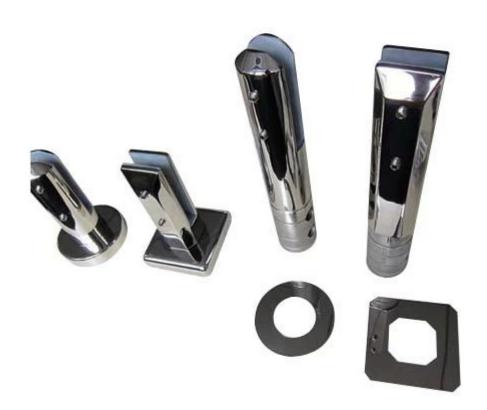

Railing

Material: stainless steel Model number: SCM Mounted: Flooring

Application: Frameless Pool fencing & Railing

**Products Show** 

# SCM

Mirror

Satin