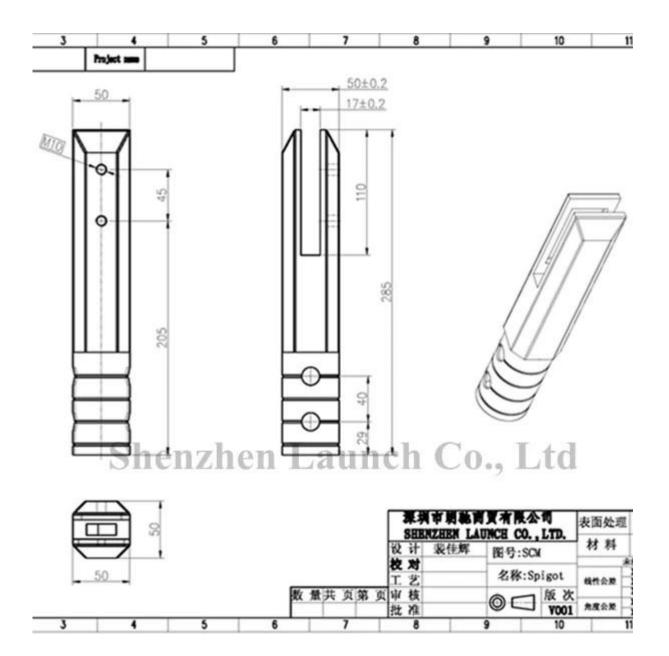

ivery Details: 10-15 workdays after payment.

## Test report

#### **Results Summary**

(For details of individual tests, refer to the tables on the following pages.)

| ID       | Item/Heat No. | Dimensions/Type/Details                                 | Finish | Overall<br>Assessment |
|----------|---------------|---------------------------------------------------------|--------|-----------------------|
| 14117/01 | SSBM316       | 180mm High, 50mm Square, Base Plate 316 Stainless steel | 316L   | COMPLIES              |

#### Remarks

After completion of the testing, the spigot was found to be in sound condition with no breakage, tearing or signs of fracture and no looseness of the fixings.





### **Our Certifications**







# Shenzhen Launch Co.,Ltd











**Product drawing** 



Contact



## **Eve Chow**

Sales representative

M: +86 159 0733 4556 T: +86 755 8603 7559

E: sales03@launch-china.cn

A : B5-5003, Yilida Bldg, Nanshan District, Shenzhen