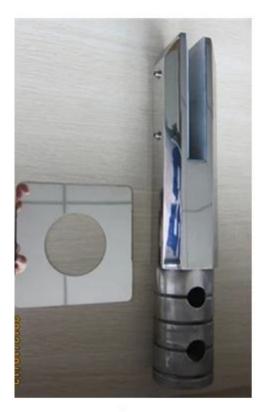

## **Product Description**

Grade: SUS316, SUS316L, DUPLEX2205
Glass thickness: 10mm - 13.52mm
Finish: Satin or mirror polished

4. Certification: ISO9001, CCC

Product Name: 185mm Height Solid Core Drilled SS316 Glass Spigot for Swimming Pool

Railing

Material: stainless steel Model number: SCM Mounted: Flooring

Application: Frameless Pool fencing & Railing

**Products Show** 