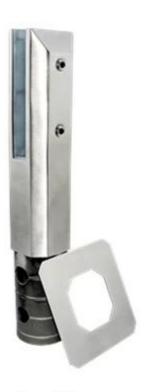

## **Product Description**

Grade: SUS316, SUS316L, DUPLEX2205
Glass thickness: 10mm - 13.52mm
Finish: Satin or mirror polished

4. Certification: ISO9001, CCC

Product Name: 185mm Height Solid Core Drilled SS316 Glass Spigot for Swimming Pool

Railing

Material: stainless steel Model number: SCM Mounted: Flooring

Application: Frameless Pool fencing & Railing

**Products Show** 