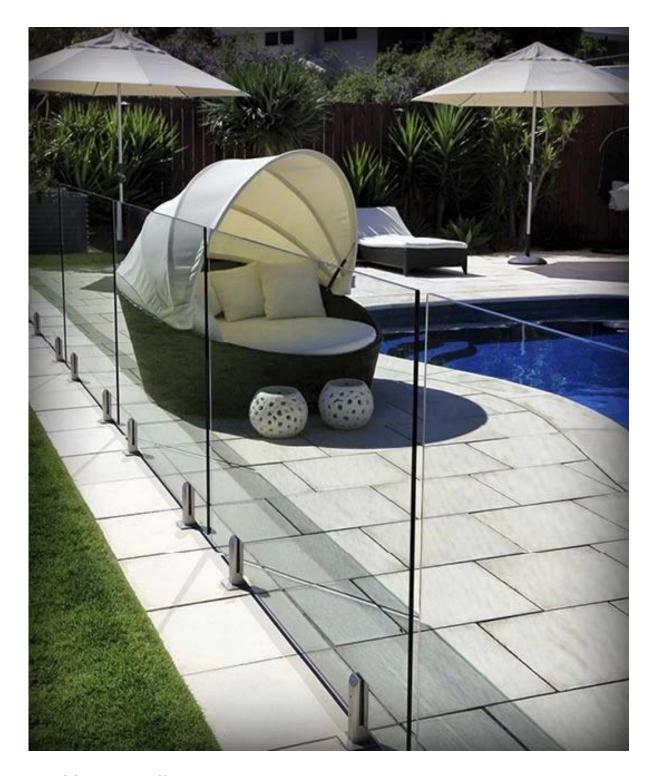

## **Product Description**

Grade: SUS316, SUS316L, DUPLEX2205
Glass thickness: 10mm - 13.52mm
Finish: Satin or mirror polished

4. Certification: ISO9001, CCC

Product Name: 185mm Height Solid Core Drilled SS316 Glass Spigot for Swimming Pool

Railing

Material: stainless steel Model number: SCM Mounted: Flooring

Application: Frameless Pool fencing & Railing

**Products Show** 

# SCM

Mirror

Satin