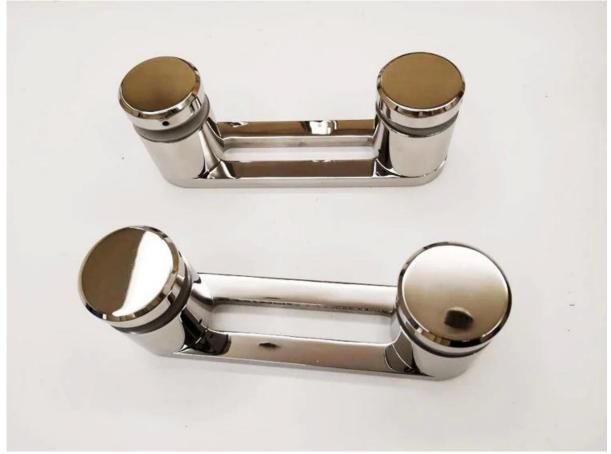

## **Product Show:**

Mirror polished glossy heavy duty glass standoff

Heavy duty glass standoff for using with 15mm thickness glass panel railing

**Technical Drawing:** 