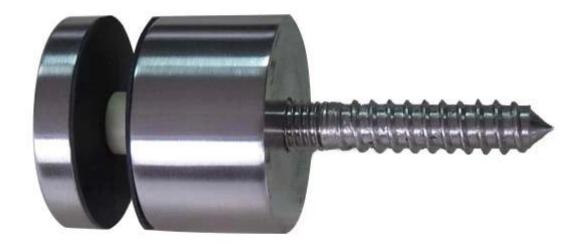

### Dia 50mm Glass Standoff in Mirror Finish:

With concrete bolt & wood screw:

Real products:

Technical drawing:

|     |          |       |       | 深圳市朗驰南贾有限公司<br>SHENZHEN LAUNCH CO., LTD. |           |                 |                       | Surface<br>treatment |        | Propot        |
|-----|----------|-------|-------|------------------------------------------|-----------|-----------------|-----------------------|----------------------|--------|---------------|
|     |          |       |       | Design<br>Check                          | Jacky     | Drawing NO:     |                       | Material             |        | 1:1           |
|     |          |       |       |                                          |           |                 | 7,1272                | No note of           | entity | size talerano |
|     |          |       |       |                                          | 1-9700-90 | Name: Standof   |                       | Linear               | Χ.     | ±0.1          |
|     |          |       |       | Craft                                    |           | Mond. Statutori | •                     | tolerance            | X.X    | ±0.1          |
|     | Quantity | Total | Page  | Audit                                    |           | <b>®</b>        | A Revision            |                      | XXX    | ±0.1          |
| - 1 | 7        |       | 0.000 |                                          |           |                 | <del>(())</del> F — + | -                    | Angle  | X.            |
|     |          |       |       | Approve                                  |           | 4               | V001                  | tolerance            | X.X    | ±0.5°         |