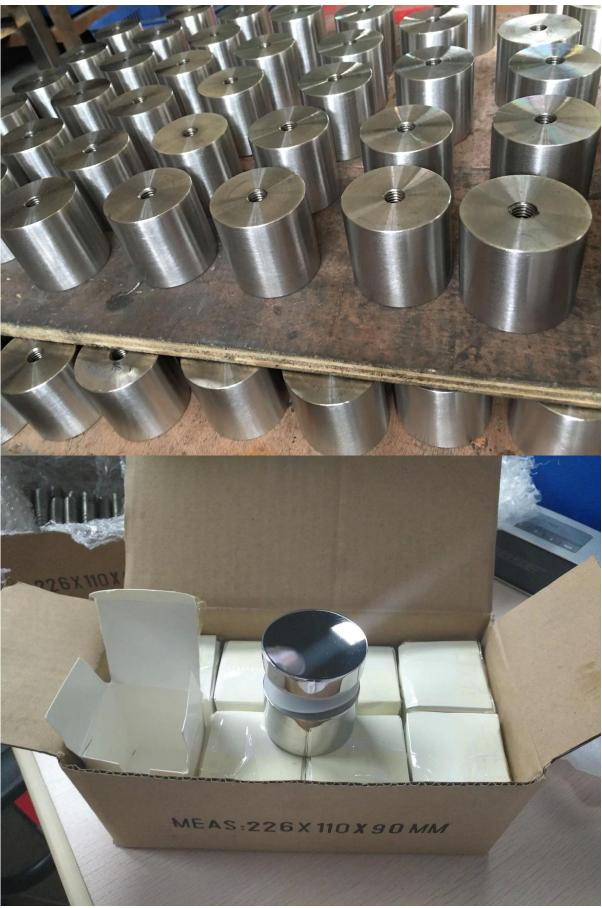

### Dia 50mm Glass Standoff in Mirror Finish:

With concrete bolt & wood screw:

Real products:

Technical drawing:

|     |          |       |       | 深圳市朗驰南贾有限公司<br>SHENZHEN LAUNCH CO., LTD. |           |                 |                       | Surface<br>treatment |        | Propot        |
|-----|----------|-------|-------|------------------------------------------|-----------|-----------------|-----------------------|----------------------|--------|---------------|
|     |          |       |       | Design<br>Check                          | Jacky     | Drawing NO:     |                       | Material             |        | 1:1           |
|     |          |       |       |                                          |           |                 | 7,1272                | No note of           | entity | size talerano |
|     |          |       |       |                                          | 1-9700-90 | Name: Standof   |                       | Linear               | Χ.     | ±0.1          |
|     |          |       |       | Craft                                    |           | Mond. Statutori | •                     | tolerance            | X.X    | ±0.1          |
|     | Quantity | Total | Page  | Audit                                    |           | <b>®</b>        | A Revision            |                      | XXX    | ±0.1          |
| - 1 | 7        |       | 0.000 |                                          |           |                 | <del>(())</del> F — + | -                    | Angle  | X.            |
|     |          |       |       | Approve                                  |           | 4               | V001                  | tolerance            | X.X    | ±0.5°         |