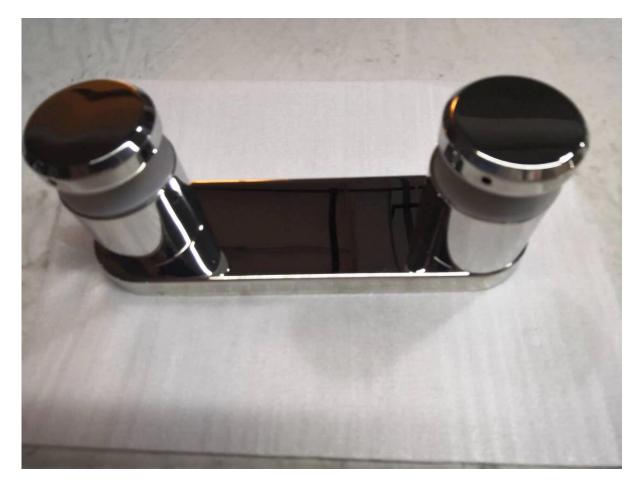

## OTHER TYPES GLASS RAILING STANDOFFS AVAILABLE:

**Dia 50mm** Glass Standoff in **Satin Finish**: