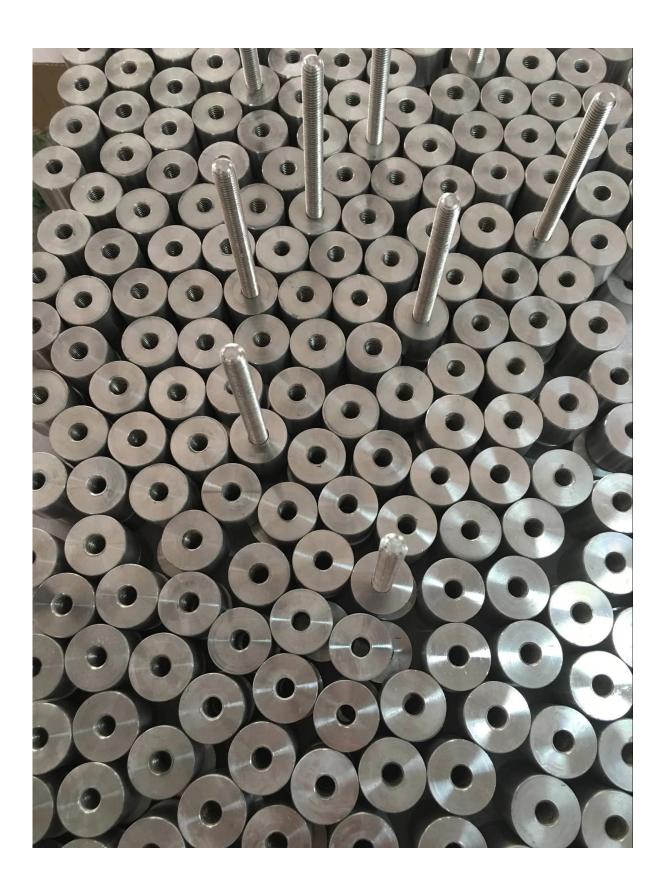

## **Product Show:**

Mirror polished glossy heavy duty glass standoff

Heavy duty glass standoff for using with 15mm thickness glass panel railing

**Technical Drawing:** 

#### Specs. For SS 2-ble Buttons Attachment System 50mm (w) by 8" (h)

- stainless steel 316 , polished
- Dimensions as per drawing