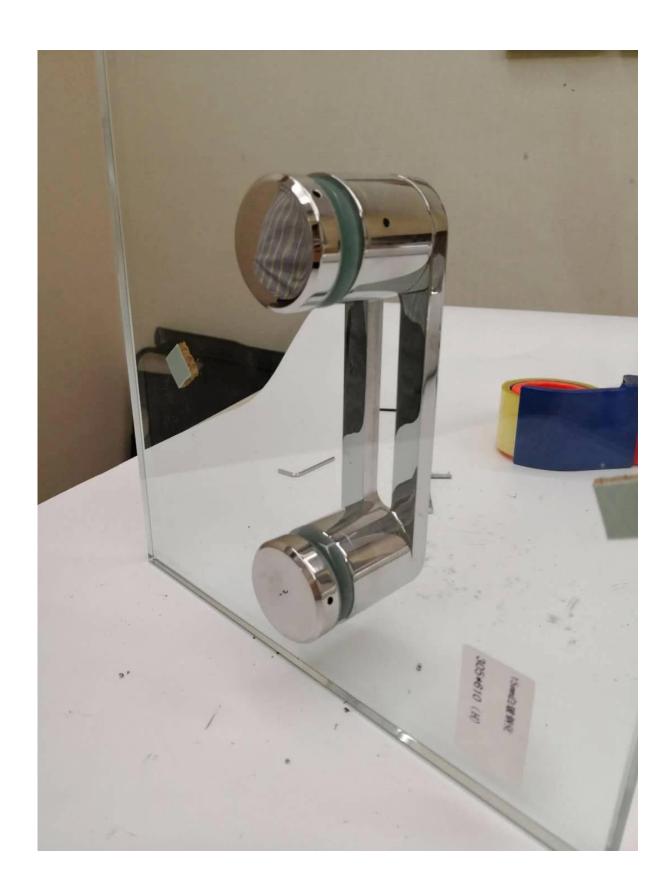

### Dia 50mm Glass Standoff in Mirror Finish:

With concrete bolt & wood screw:

Real products:

Technical drawing:

|     |          |       |       | 深圳市朗驰南贾有限公司<br>SHENZHEN LAUNCH CO., LTD. |           |                 |                       | Surface<br>treatment |        | Propot        |
|-----|----------|-------|-------|------------------------------------------|-----------|-----------------|-----------------------|----------------------|--------|---------------|
|     |          |       |       | Design<br>Check                          | Jacky     | Drawing NO:     |                       | Material             |        | 1:1           |
|     |          |       |       |                                          |           |                 | 7,1272                | No note of           | entity | size talerano |
|     |          |       |       |                                          | 1-9700-90 | Name: Standof   |                       | Linear               | Χ.     | ±0.1          |
|     |          |       |       | Craft                                    |           | Mond. Statutori | •                     | tolerance            | X.X    | ±0.1          |
|     | Quantity | Total | Page  | Audit                                    |           | <b>®</b>        | A Revision            |                      | XXX    | ±0.1          |
| - 1 | 7        |       | 0.000 |                                          |           |                 | <del>(())</del> F — + | -                    | Angle  | X.            |
|     |          |       |       | Approve                                  |           | 4               | V001                  | tolerance            | X.X    | ±0.5°         |