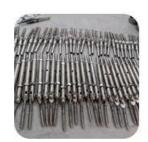

## **Product Show:**

Mirror polished glossy heavy duty glass standoff

Heavy duty glass standoff for using with 15mm thickness glass panel railing

**Technical Drawing:** 

# PRODUCTION PROCESS

CNC lathe

**CNC** Milling

Stamping

Drilling & Tapping

Polishing