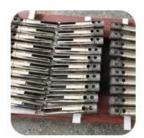

## **Product Show:**

Mirror polished glossy heavy duty glass standoff

Heavy duty glass standoff for using with 15mm thickness glass panel railing

**Technical Drawing:** 

# PRODUCTION PROCESS

CNC lathe

**CNC** Milling

Stamping

Drilling & Tapping

Polishing