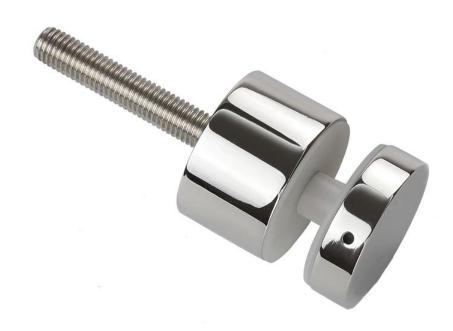

### Dia 50mm Glass Standoff in Mirror Finish:

With concrete bolt & wood screw:

Real products:

Technical drawing:

|     |          |       |       | 深圳市朗驰南贾有限公司<br>SHENZHEN LAUNCH CO., LTD. |           |                 |                       | Surface<br>treatment |        | Propot        |
|-----|----------|-------|-------|------------------------------------------|-----------|-----------------|-----------------------|----------------------|--------|---------------|
|     |          |       |       | Design<br>Check                          | Jacky     | Drawing NO:     |                       | Material             |        | 1:1           |
|     |          |       |       |                                          |           |                 | 7,1272                | No note of           | entity | size talerano |
|     |          |       |       |                                          | 1-9700-90 | Name: Standof   |                       | Linear               | Χ.     | ±0.1          |
|     |          |       |       | Craft                                    |           | Mond. Statutori | •                     | tolerance            | X.X    | ±0.1          |
|     | Quantity | Total | Page  | Audit                                    |           | <b>®</b>        | A Revision            |                      | XXX    | ±0.1          |
| - 1 | 7        |       | 0.000 |                                          |           |                 | <del>(())</del> F — + | -                    | Angle  | X.            |
|     |          |       |       | Approve                                  |           | 4               | V001                  | tolerance            | X.X    | ±0.5°         |