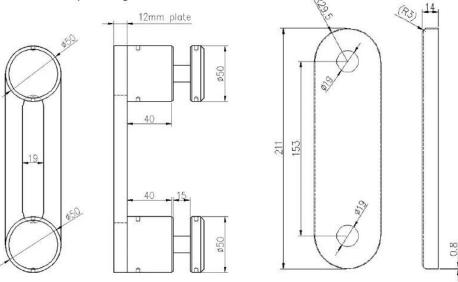

## 2" 50mm Glass Railing Heavy Duty Glass Standoff

| Product name         | Glass standoff, glass railing standoff, glass railing standoff bracket |  |  |  |  |  |
|----------------------|------------------------------------------------------------------------|--|--|--|--|--|
| Model number         | SF-50G                                                                 |  |  |  |  |  |
| Material             | Stainless steel 316                                                    |  |  |  |  |  |
| Surface treatment    | Satin brushed or mirror polished                                       |  |  |  |  |  |
| Dimension            | Diameter 50*12(mm) cap, 50*40(mm) body.                                |  |  |  |  |  |
| Base plate dimension | 211*50*12(mm)                                                          |  |  |  |  |  |
| For glass thickness  | 15mm                                                                   |  |  |  |  |  |
| MOQ                  | 10 pieces                                                              |  |  |  |  |  |

## **Product Show:**

Mirror polished glossy heavy duty glass standoff

Heavy duty glass standoff for using with 15mm thickness glass panel railing

**Technical Drawing:** 

#### Specs. For SS 2-ble Buttons Attachment System 50mm (w) by 8" (h)

- stainless steel 316 , polished
- Dimensions as per drawing