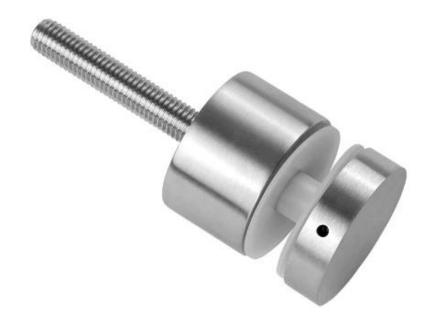

## OTHER TYPES GLASS RAILING STANDOFFS AVAILABLE:

**Dia 50mm** Glass Standoff in **Satin Finish**: