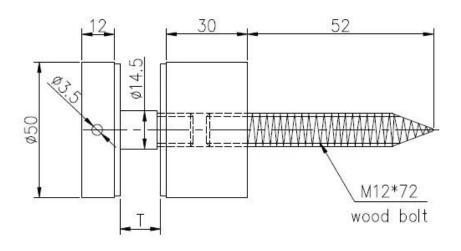

### Dia 50mm Glass Standoff in Mirror Finish:

With concrete bolt & wood screw:

Real products:

Technical drawing:

|     |          |       |       | 深圳市朗驰南贾有限公司<br>SHENZHEN LAUNCH CO., LTD. |           |                 |                       | Surface<br>treatment |        | Propot        |
|-----|----------|-------|-------|------------------------------------------|-----------|-----------------|-----------------------|----------------------|--------|---------------|
|     |          |       |       | Design<br>Check                          | Jacky     | Drawing NO:     |                       | Material             |        | 1:1           |
|     |          |       |       |                                          |           |                 | 7,1272                | No note of           | entity | size talerano |
|     |          |       |       |                                          | 1-9700-90 | Name: Standof   |                       | Linear               | Χ.     | ±0.1          |
|     |          |       |       | Craft                                    |           | Mond. Statutori | •                     | tolerance            | X.X    | ±0.1          |
|     | Quantity | Total | Page  | Audit                                    |           | <b>®</b>        | A Revision            |                      | XXX    | ±0.1          |
| - 1 | 7        |       | 0.000 |                                          |           |                 | <del>(())</del> F — + | -                    | Angle  | X.            |
|     |          |       |       | Approve                                  |           | 4               | V001                  | tolerance            | X.X    | ±0.5°         |