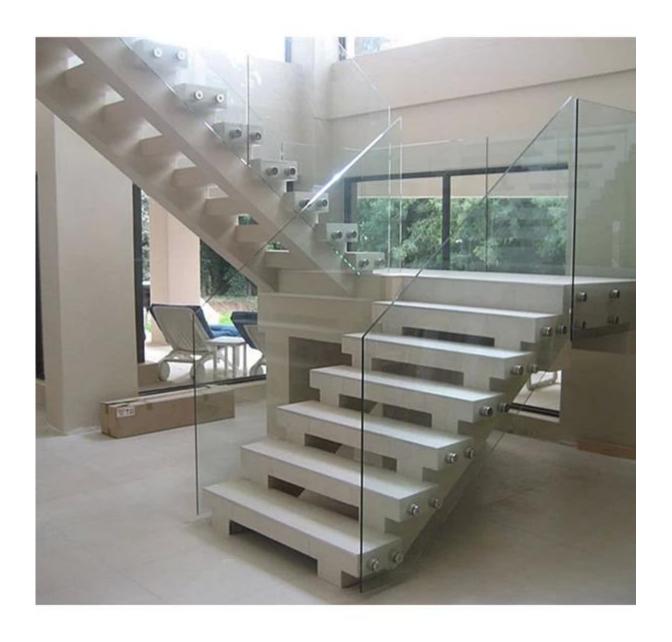

## **Project Photos:**

outdoor and indoor glass standoff, frameless standoff glass railing design, stainless steel glass standoff bracket, glass standoff pin

Stainless steel glass standoff for frameless glass balustrade

stainless steel standoff, bracket for glass panels, railing design

Company info:

Shenzhen Launch Co., Ltd was established in 2004, located at Nanshan District, Shenzhen, and one hour by car from Hongkong International Airport. Our main product is high-grade building materials includes stainless steel balustrade post, staircase handrail, balcony guardrail, swimming pool fence and other high-grade building materials. All the products are designed strictly according to the high-end market requirements. We have our own factory in Tangxia Town, Dongguan, has a variety of precision equipment more than 50 sets: CNC lathe, milling machine, punching machine, pipe cutter, argon welder, drilling machine, polisher, etc. which can provide customers with complete product processing services. With the German SPECTRO Spectrometer, we insist on testing every batch of materials to ensure that the material is highly qualified. We also have hardness gauge, secondary element and other test equipment to ensure the products meets customers' requirements.