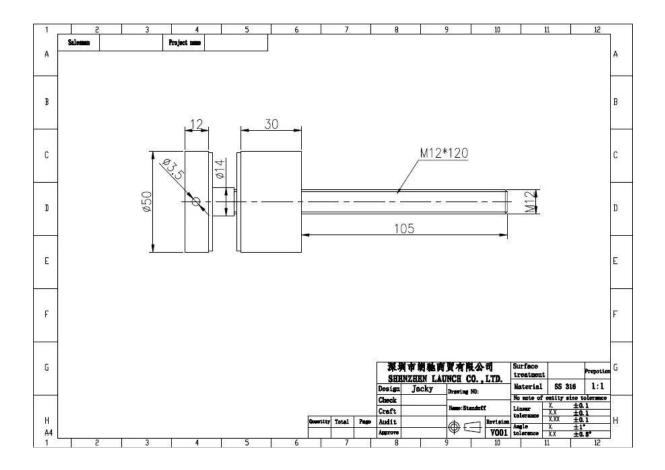

## **Product Show:**

Mirror polished glossy heavy duty glass standoff

Heavy duty glass standoff for using with 15mm thickness glass panel railing

**Technical Drawing:** 