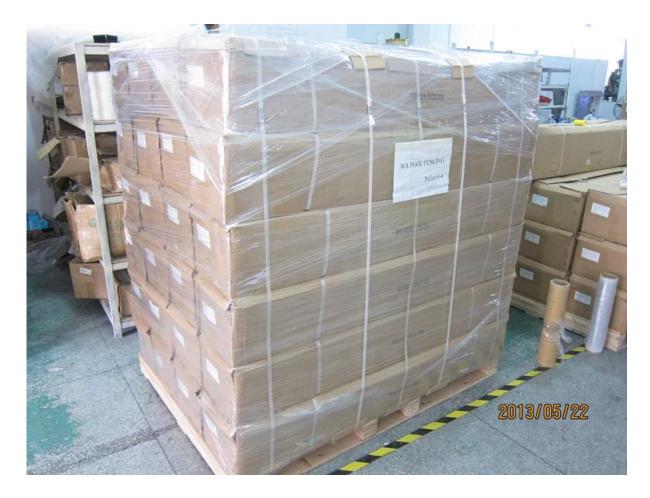

## Delivery & Packing

- --Delivery: 3-5 days by express. 10-15 days by sea.
- --Packing: one pc into one plastic bag, then into one box.
- --Regular lead time: about 20 days after payment. ( It depents on quantity)