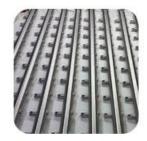

## 2" Pipe Stainless Steel Balustrade Glass Balcony Railing Designs

Desciption

| Model                         | LCH-104                                                                                                                                                                                                                                                      |
|-------------------------------|--------------------------------------------------------------------------------------------------------------------------------------------------------------------------------------------------------------------------------------------------------------|
| Product Name                  | Stainless steel balustrade 180 degree middle post                                                                                                                                                                                                            |
| Material                      | Stainless steel 304/316                                                                                                                                                                                                                                      |
| Surface Treatment             | Satin brushed or mirror polished                                                                                                                                                                                                                             |
| Post Dimension                | 50x50mm, height customizable                                                                                                                                                                                                                                 |
| Post Wall Thickness           | 1.5mm                                                                                                                                                                                                                                                        |
| Glass Thickness               | 8-12mm                                                                                                                                                                                                                                                       |
| Application                   | Swimming pool fence, balcony stainless steel railing design, garden glass railing, stainless steel balustrade, glass balustrade, semi-frameless glass fence, staircase glass railing, deck floor mounted glass balustrade, strong safe heavy duty post fence |
| Material Test Report          | Available                                                                                                                                                                                                                                                    |
| Other Posts Type<br>Available | 1 way end post, 2 way 90 degree corner post                                                                                                                                                                                                                  |
| Shapes of Post                | Square and Round                                                                                                                                                                                                                                             |

50x50 square glass support stainless steel balustrade design for pool fencing:

80x80mm square stainless steel post with handrail design for commerical safe glass railing

80x80mm square post and glass <u>latch</u>, <u>hinge</u> design for safe swimming pool fence gate