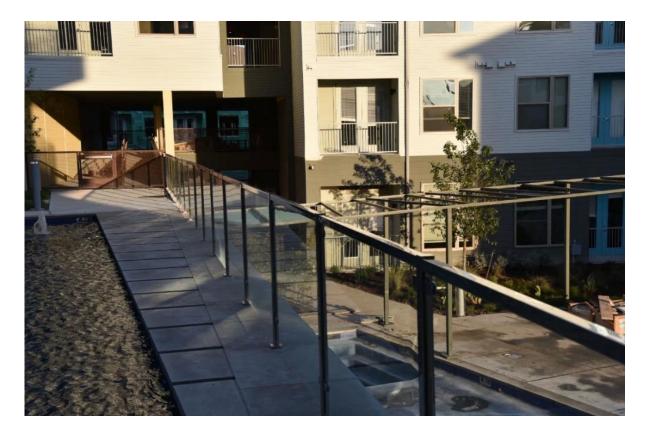

For both safe commerical and modern house home design For both wholesale and retail (We are manufacturer)

Images:

Glass Support Stainless Steel Balustrade for Modern Stair Design

50x50 square glass support stainless steel balustrade design for deck railing: