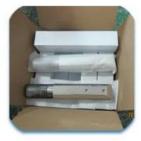

## Delivery & Packing

- --Delivery: 3-5 days by express. 10-15 days by sea.
- --Packing: one pc into one plastic bag, then into one box.
- --Regular lead time: about 20 days after payment. ( It depents on quantity)