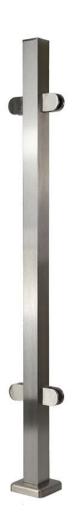

## 2" Pipe Stainless Steel Balustrade Glass Balcony Railing Designs

Desciption

| Model                         | LCH-104                                                                                                                                                                                                                                                      |
|-------------------------------|--------------------------------------------------------------------------------------------------------------------------------------------------------------------------------------------------------------------------------------------------------------|
| Product Name                  | Stainless steel balustrade 180 degree middle post                                                                                                                                                                                                            |
| Material                      | Stainless steel 304/316                                                                                                                                                                                                                                      |
| Surface Treatment             | Satin brushed or mirror polished                                                                                                                                                                                                                             |
| Post Dimension                | 50x50mm, height customizable                                                                                                                                                                                                                                 |
| Post Wall Thickness           | 1.5mm                                                                                                                                                                                                                                                        |
| Glass Thickness               | 8-12mm                                                                                                                                                                                                                                                       |
| Application                   | Swimming pool fence, balcony stainless steel railing design, garden glass railing, stainless steel balustrade, glass balustrade, semi-frameless glass fence, staircase glass railing, deck floor mounted glass balustrade, strong safe heavy duty post fence |
| Material Test Report          | Available                                                                                                                                                                                                                                                    |
| Other Posts Type<br>Available | 1 way end post, 2 way 90 degree corner post                                                                                                                                                                                                                  |
| Shapes of Post                | Square and Round                                                                                                                                                                                                                                             |

For both safe commerical and modern house home design For both wholesale and retail (We are manufacturer)

Images:

Glass Support Stainless Steel Balustrade for Modern Stair Design

50x50 square glass support stainless steel balustrade design for deck railing: