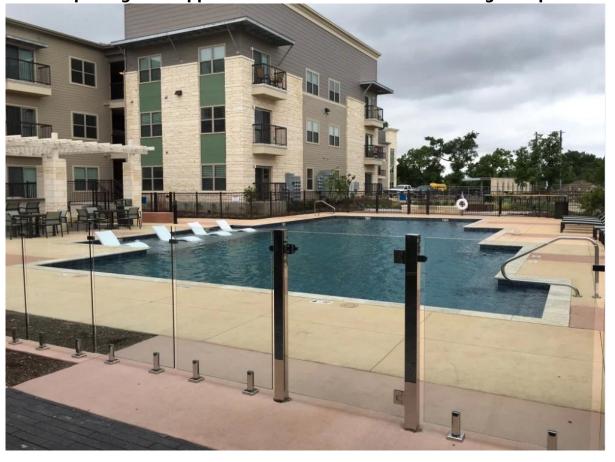

50x50 square glass support stainless steel balustrade design for pool fencing:

80x80mm square stainless steel post with handrail design for commerical safe glass railing

80x80mm square post and glass <u>latch</u>, <u>hinge</u> design for safe swimming pool fence gate