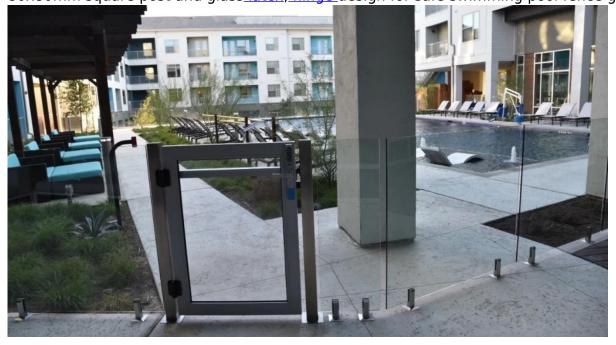

50x50 square glass support stainless steel balustrade design for pool fencing:

80x80mm square stainless steel post with handrail design for commerical safe glass railing

80x80mm square post and glass <u>latch</u>, <u>hinge</u> design for safe swimming pool fence gate