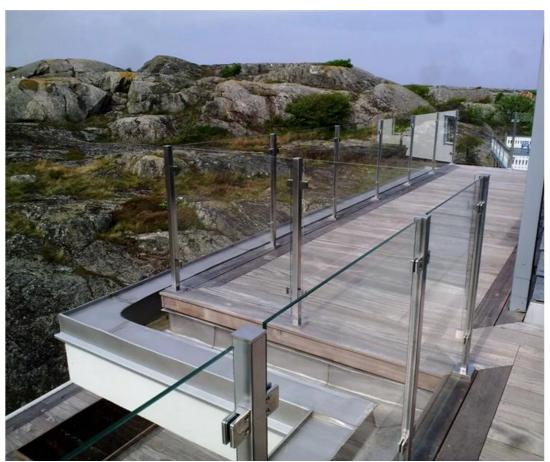

For both safe commerical and modern house home design For both wholesale and retail (We are manufacturer)

Images:

Glass Support Stainless Steel Balustrade for Modern Stair Design

50x50 square glass support stainless steel balustrade design for deck railing: