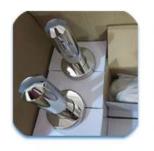

50x50 square glass support stainless steel balustrade design for pool fencing:

80x80mm square stainless steel post with handrail design for commerical safe glass railing

80x80mm square post and glass <u>latch</u>, <u>hinge</u> design for safe swimming pool fence gate