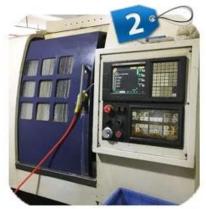

Company info:

Shenzhen Launch Co., Ltd was established in 2004, located at Nanshan District, Shenzhen, and one hour by car from Hongkong International Airport. Our main product is high-grade building materials includes stainless steel balustrade post, staircase handrail, balcony guardrail, swimming pool fence and other high-grade building materials. All the products are designed strictly according to the high-end market requirements. We have our own factory in Tangxia Town, Dongguan, has a variety of precision equipment more than 50 sets: CNC lathe, milling machine, punching machine, pipe cutter, argon welder, drilling machine, polisher, etc. which can provide customers with complete product processing services. With the German SPECTRO Spectrometer, we insist on testing every batch of materials to ensure that the material is highly qualified. We also have hardness gauge, secondary element and other test equipment to ensure the products meets customers' requirements.

## PRODUCTION PROCESS

CNC lathe

**CNC** Milling

Stamping

**Drilling & Tapping** 

Polishing

Contact us now for more information! Email: sales03@launch-china.cn Mob: +8613686807796