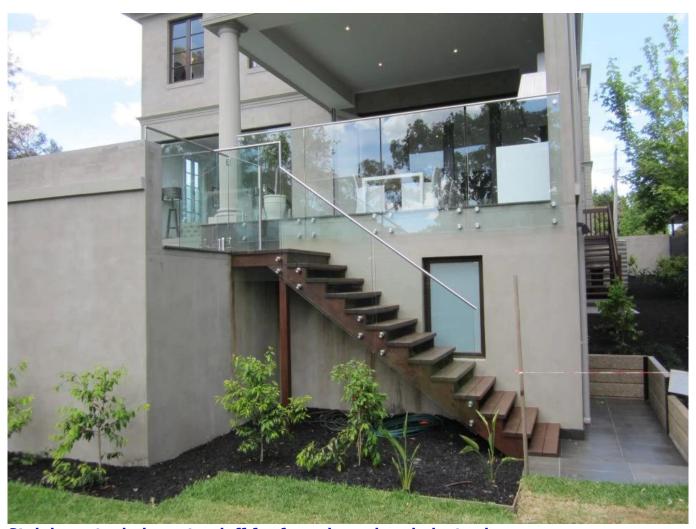

2" Diameter Standoff Cap and Base for Mounting to Wooden Substrate:

2" Diameter Standoff Cap and Base for Mounting to Concrete Substrate:

**Project Photos:** 

Stainless steel glass standoff for frameless glass balustrade