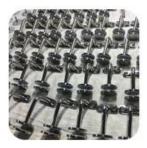

2" Diameter Standoff Cap and Base for Mounting to Wooden Substrate:

2" Diameter Standoff Cap and Base for Mounting to Concrete Substrate:

**Project Photos:** 

Stainless steel glass standoff for frameless glass balustrade