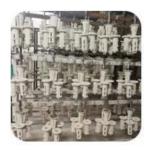

2" Diameter Standoff Cap and Base for Mounting to Wooden Substrate:

2" Diameter Standoff Cap and Base for Mounting to Concrete Substrate:

**Project Photos:** 

Stainless steel glass standoff for frameless glass balustrade