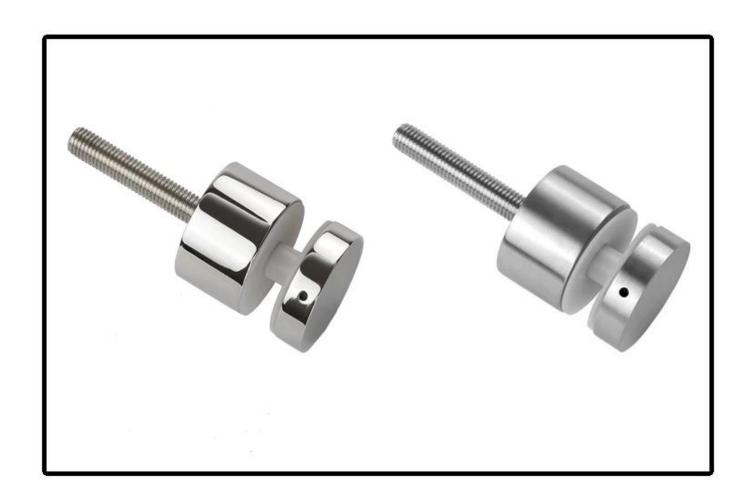

## 2" Stainless Steel AlSI304 / 316 Glass Fence Standoff Bracket For Tempered Glass Railing System Specifications:

| •                   |                                                                                                                                 |
|---------------------|---------------------------------------------------------------------------------------------------------------------------------|
| Product Name        | 2" Stainless Steel AlSI304 / 316 Glass Fence Standoff Bracket For Tempered Glass Railing System                                 |
| Material            | Stainless Steel 304/316                                                                                                         |
| Other Name          | Glass fence standoff, Glass standoff bolts, Stand off for glass                                                                 |
| Finish              | Mirror polished, or satin prushed                                                                                               |
| Glass standoff size | 2" diameter with a 1-3/4" base, cap thickness 3/8"                                                                              |
| For glass thickness | 1/2" and 3/4" (12 and 19 mm) Tempered Glass                                                                                     |
| Drilled Glass Hole  | Diameter 12mm required in glass                                                                                                 |
| Net weight          | 910g/piece                                                                                                                      |
| Mounting            | wall mounting/side mounting/fascia mounting                                                                                     |
| MOQ                 | 10 pieces                                                                                                                       |
| Sample              | Available                                                                                                                       |
| OEM & ODM service   | Acceptable                                                                                                                      |
| Application         | Indoor and outdoor staircases design,balcony railing,deck frameless glass railing,<br>Juliet balcony design, floating staircase |
| Factory Inspection  | Available                                                                                                                       |
|                     |                                                                                                                                 |

2" Diameter Standoff Cap and Base for Mounting to Wooden Substrate:

2" Diameter Standoff Cap and Base for Mounting to Concrete Substrate:

**Project Photos:** 

Stainless steel glass standoff for frameless glass balustrade