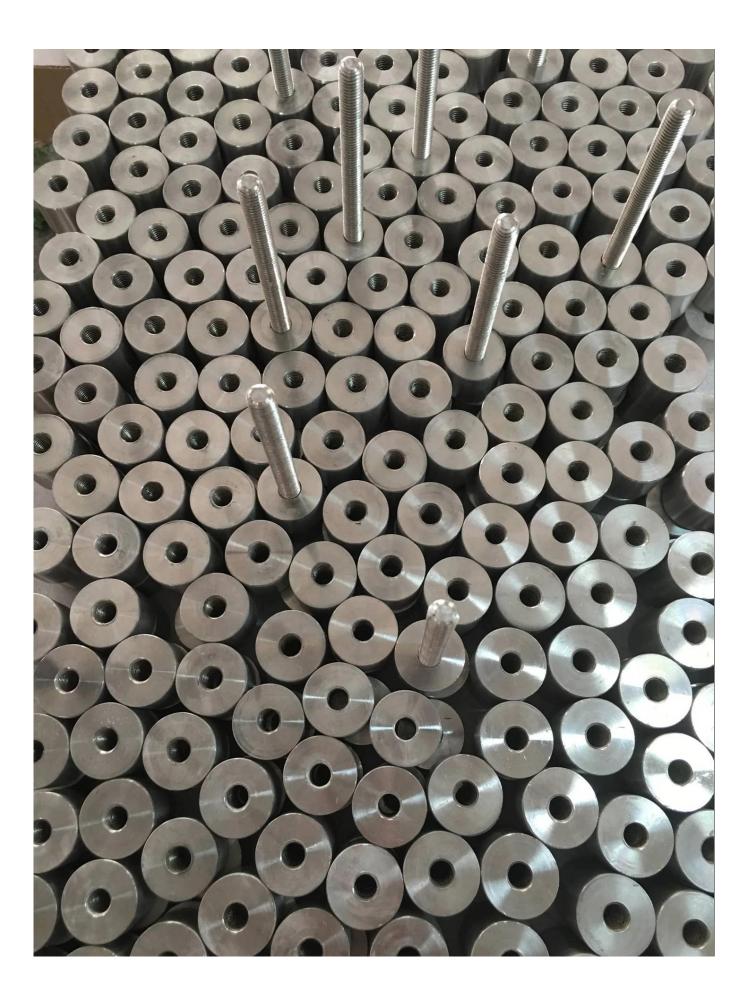

## 2" Stainless Steel AlSI304 / 316 Glass Fence Standoff Bracket For Tempered Glass Railing System Specifications:

| •                   |                                                                                                                                 |
|---------------------|---------------------------------------------------------------------------------------------------------------------------------|
| Product Name        | 2" Stainless Steel AlSI304 / 316 Glass Fence Standoff Bracket For Tempered Glass Railing System                                 |
| Material            | Stainless Steel 304/316                                                                                                         |
| Other Name          | Glass fence standoff, Glass standoff bolts, Stand off for glass                                                                 |
| Finish              | Mirror polished, or satin prushed                                                                                               |
| Glass standoff size | 2" diameter with a 1-3/4" base, cap thickness 3/8"                                                                              |
| For glass thickness | 1/2" and 3/4" (12 and 19 mm) Tempered Glass                                                                                     |
| Drilled Glass Hole  | Diameter 12mm required in glass                                                                                                 |
| Net weight          | 910g/piece                                                                                                                      |
| Mounting            | wall mounting/side mounting/fascia mounting                                                                                     |
| MOQ                 | 10 pieces                                                                                                                       |
| Sample              | Available                                                                                                                       |
| OEM & ODM service   | Acceptable                                                                                                                      |
| Application         | Indoor and outdoor staircases design,balcony railing,deck frameless glass railing,<br>Juliet balcony design, floating staircase |
| Factory Inspection  | Available                                                                                                                       |
|                     |                                                                                                                                 |

## PRODUCTION PROCESS

CNC lathe

**CNC** Milling

Stamping

**Drilling & Tapping** 

Polishing

Contact us now for more information! Email: sales03@launch-china.cn Mob: +8613686807796