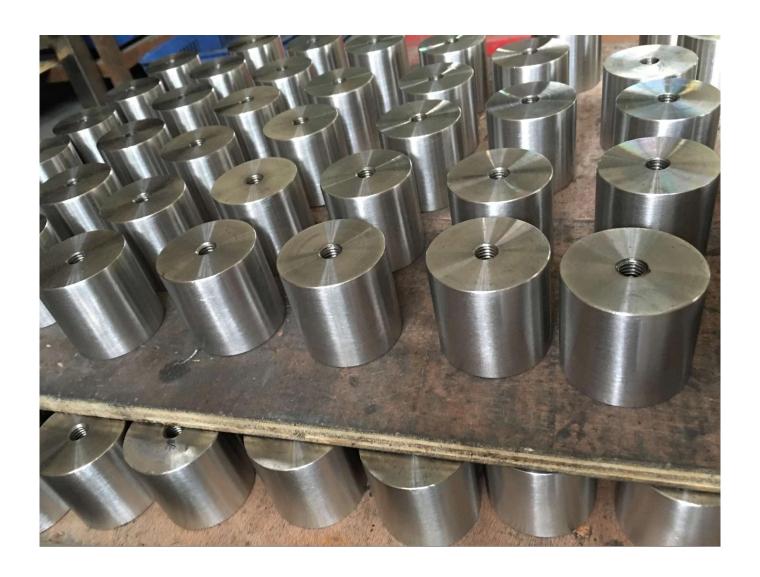

## 2" Stainless Steel AlSI304 / 316 Glass Fence Standoff Bracket For Tempered Glass Railing System Specifications:

| •                   |                                                                                                                                 |
|---------------------|---------------------------------------------------------------------------------------------------------------------------------|
| Product Name        | 2" Stainless Steel AlSI304 / 316 Glass Fence Standoff Bracket For Tempered Glass Railing System                                 |
| Material            | Stainless Steel 304/316                                                                                                         |
| Other Name          | Glass fence standoff, Glass standoff bolts, Stand off for glass                                                                 |
| Finish              | Mirror polished, or satin prushed                                                                                               |
| Glass standoff size | 2" diameter with a 1-3/4" base, cap thickness 3/8"                                                                              |
| For glass thickness | 1/2" and 3/4" (12 and 19 mm) Tempered Glass                                                                                     |
| Drilled Glass Hole  | Diameter 12mm required in glass                                                                                                 |
| Net weight          | 910g/piece                                                                                                                      |
| Mounting            | wall mounting/side mounting/fascia mounting                                                                                     |
| MOQ                 | 10 pieces                                                                                                                       |
| Sample              | Available                                                                                                                       |
| OEM & ODM service   | Acceptable                                                                                                                      |
| Application         | Indoor and outdoor staircases design,balcony railing,deck frameless glass railing,<br>Juliet balcony design, floating staircase |
| Factory Inspection  | Available                                                                                                                       |
|                     |                                                                                                                                 |

## PRODUCTION PROCESS

CNC lathe

**CNC** Milling

Stamping

**Drilling & Tapping** 

Polishing

Contact us now for more information! Email: sales03@launch-china.cn Mob: +8613686807796