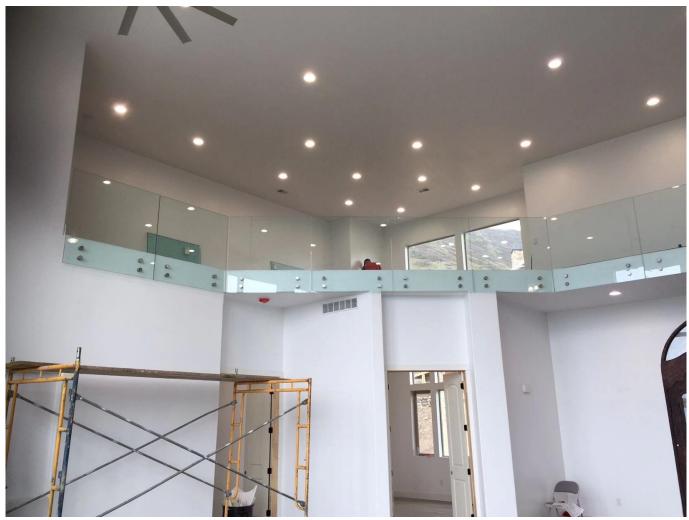

2" Diameter Standoff Cap and Base for Mounting to Wooden Substrate:

2" Diameter Standoff Cap and Base for Mounting to Concrete Substrate:

**Project Photos:** 

Stainless steel glass standoff for frameless glass balustrade