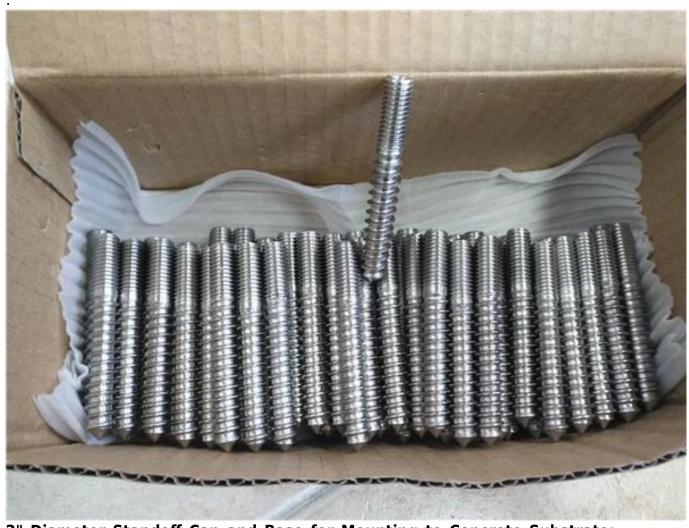

2" Diameter Standoff Cap and Base for Mounting to Wooden Substrate:

2" Diameter Standoff Cap and Base for Mounting to Concrete Substrate:

**Project Photos:** 

Stainless steel glass standoff for frameless glass balustrade