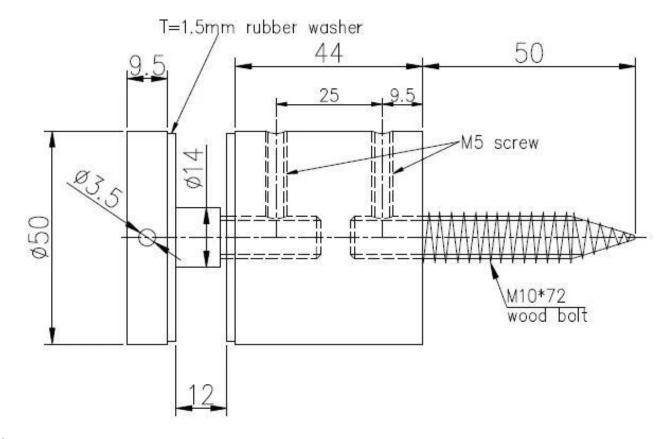

## 2" Stainless Steel AlSI304 / 316 Glass Fence Standoff Bracket For Tempered Glass Railing System Specifications:

| •                   |                                                                                                                                 |
|---------------------|---------------------------------------------------------------------------------------------------------------------------------|
| Product Name        | 2" Stainless Steel AlSI304 / 316 Glass Fence Standoff Bracket For Tempered Glass Railing System                                 |
| Material            | Stainless Steel 304/316                                                                                                         |
| Other Name          | Glass fence standoff, Glass standoff bolts, Stand off for glass                                                                 |
| Finish              | Mirror polished, or satin prushed                                                                                               |
| Glass standoff size | 2" diameter with a 1-3/4" base, cap thickness 3/8"                                                                              |
| For glass thickness | 1/2" and 3/4" (12 and 19 mm) Tempered Glass                                                                                     |
| Drilled Glass Hole  | Diameter 12mm required in glass                                                                                                 |
| Net weight          | 910g/piece                                                                                                                      |
| Mounting            | wall mounting/side mounting/fascia mounting                                                                                     |
| MOQ                 | 10 pieces                                                                                                                       |
| Sample              | Available                                                                                                                       |
| OEM & ODM service   | Acceptable                                                                                                                      |
| Application         | Indoor and outdoor staircases design,balcony railing,deck frameless glass railing,<br>Juliet balcony design, floating staircase |
| Factory Inspection  | Available                                                                                                                       |
|                     |                                                                                                                                 |

2" Diameter Standoff Cap and Base for Mounting to Wooden Substrate:

2" Diameter Standoff Cap and Base for Mounting to Concrete Substrate:

**Project Photos:** 

Stainless steel glass standoff for frameless glass balustrade