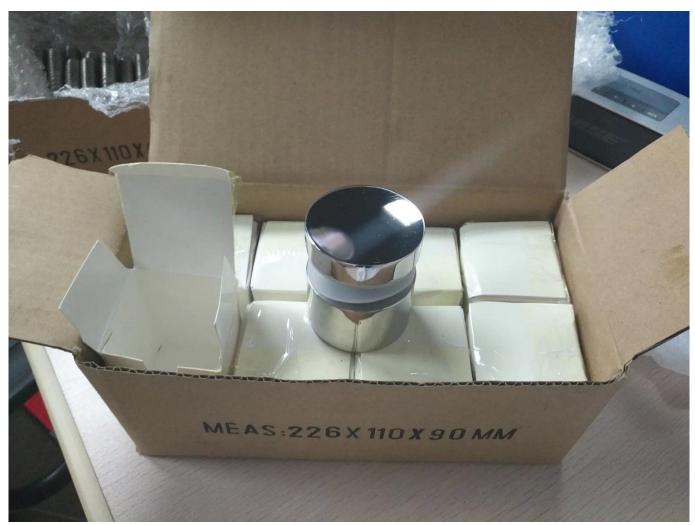

## 2" Stainless Steel AlSI304 / 316 Glass Fence Standoff Bracket For Tempered Glass Railing System Specifications:

| •                   |                                                                                                                                 |
|---------------------|---------------------------------------------------------------------------------------------------------------------------------|
| Product Name        | 2" Stainless Steel AlSI304 / 316 Glass Fence Standoff Bracket For Tempered Glass Railing System                                 |
| Material            | Stainless Steel 304/316                                                                                                         |
| Other Name          | Glass fence standoff, Glass standoff bolts, Stand off for glass                                                                 |
| Finish              | Mirror polished, or satin prushed                                                                                               |
| Glass standoff size | 2" diameter with a 1-3/4" base, cap thickness 3/8"                                                                              |
| For glass thickness | 1/2" and 3/4" (12 and 19 mm) Tempered Glass                                                                                     |
| Drilled Glass Hole  | Diameter 12mm required in glass                                                                                                 |
| Net weight          | 910g/piece                                                                                                                      |
| Mounting            | wall mounting/side mounting/fascia mounting                                                                                     |
| MOQ                 | 10 pieces                                                                                                                       |
| Sample              | Available                                                                                                                       |
| OEM & ODM service   | Acceptable                                                                                                                      |
| Application         | Indoor and outdoor staircases design,balcony railing,deck frameless glass railing,<br>Juliet balcony design, floating staircase |
| Factory Inspection  | Available                                                                                                                       |
|                     |                                                                                                                                 |