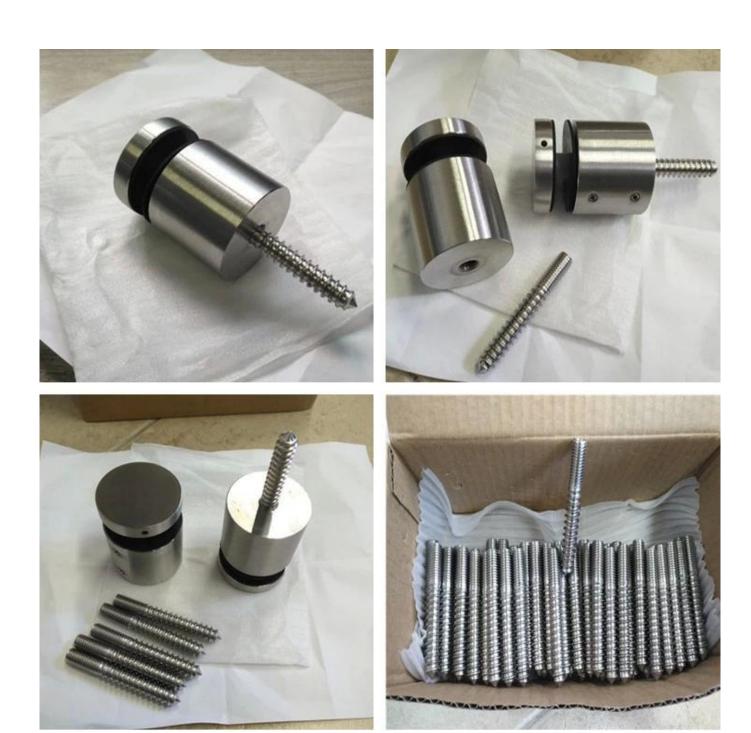

## 2" Stainless Steel AlSI304 / 316 Glass Fence Standoff Bracket For Tempered Glass Railing System Specifications:

| •                   |                                                                                                                                 |
|---------------------|---------------------------------------------------------------------------------------------------------------------------------|
| Product Name        | 2" Stainless Steel AlSI304 / 316 Glass Fence Standoff Bracket For Tempered Glass Railing System                                 |
| Material            | Stainless Steel 304/316                                                                                                         |
| Other Name          | Glass fence standoff, Glass standoff bolts, Stand off for glass                                                                 |
| Finish              | Mirror polished, or satin prushed                                                                                               |
| Glass standoff size | 2" diameter with a 1-3/4" base, cap thickness 3/8"                                                                              |
| For glass thickness | 1/2" and 3/4" (12 and 19 mm) Tempered Glass                                                                                     |
| Drilled Glass Hole  | Diameter 12mm required in glass                                                                                                 |
| Net weight          | 910g/piece                                                                                                                      |
| Mounting            | wall mounting/side mounting/fascia mounting                                                                                     |
| MOQ                 | 10 pieces                                                                                                                       |
| Sample              | Available                                                                                                                       |
| OEM & ODM service   | Acceptable                                                                                                                      |
| Application         | Indoor and outdoor staircases design,balcony railing,deck frameless glass railing,<br>Juliet balcony design, floating staircase |
| Factory Inspection  | Available                                                                                                                       |
|                     |                                                                                                                                 |

2" Diameter Standoff Cap and Base for Mounting to Wooden Substrate:

2" Diameter Standoff Cap and Base for Mounting to Concrete Substrate:

**Project Photos:** 

Stainless steel glass standoff for frameless glass balustrade