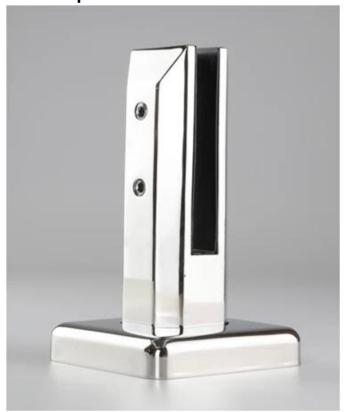

## **Glass Pool Fence Spigot Destails**

1) Glass pool fence spigot technical drawing

2) Glass pool fence spigot pictures

## - Mirror polished finish

- Satin brushed finish

RBM

**SBM** 