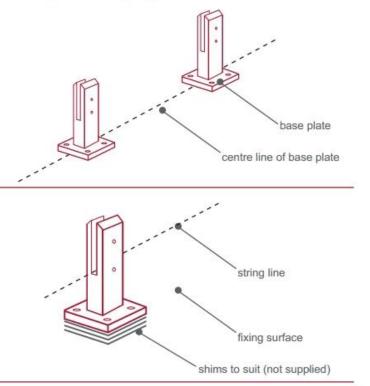

### 3) Glass Pool Fence Spigot Installation Guide

## fixing method: base plate spigots

Mark out the centre line of proposed glass fence with a chalk line. Determine clamp location based on a sheet size (recommendation on pages 1 & 2). Use base plate as a template to mark out the hole positions and drill holes to suit.

Note: Do not exceed 100mm gaps between glass panels. Optimum gap is 40mm to 60mm

Now the base plated spigots can be fitted to the floor and plumbed via shims (not supplied) under the base plates. Be sure to tighten firmly as the smallest of movement at the base plate will result in noticeable movement at the bottom of the glass fence.