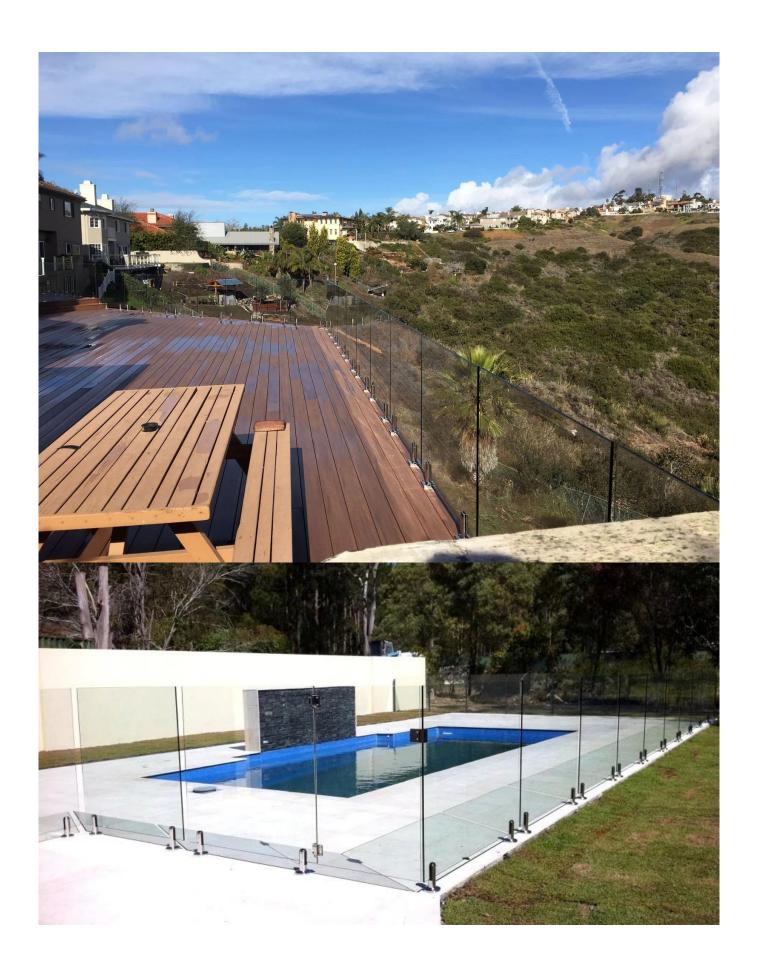

from the fixing surface to the bottom of the glass



When all spigots are installed, slip domical cover the top of the spigot to hide fixings. It will be necessary to turn the adjustment screws on the spigot face all the way in to allow cover to pass over

Note: Same installation method applies to round base plate spigot



The glass is then installed to the spigots. Place plastic packers between glass & spigot, at no stage should glass touch the metal **How adjustability works:** 

- 1. Place glass in spigot
- 2. Fix/ tension glass both sides with allen key



## **Glass Pool Fence Spigot Safety Packaging**

- 1. One piece into one bubble bag, then into one white box. 12 pieces into 365x330x230mm cardboard carton.
- 2. Packing as customers' requorements.



Glass Spigot Clamps Projects





#### **FAQ**

## 1.what material do you have?

SS304, SS316, SS316L, duplex 2205, ect.

### 2.Can you send me your whole price list?

Sorry, as the price related to many factors, such as quantity, material type, surface treatment and so on, we will offer you exact quote after we confirm your detailed requirements.

### 3.Do you offer OEM & ODM service?

Yes, we can make the products according to your technical drawings or samples. We are

professional in investment casting, die casting, stamping, CNC machining, etc.

### 4. What kind of payment you accept?

T/T, L/C, PayPal, West Union, etc.

#### 5. What is your payment term?

T/T (30/70) or L/C at sight.

#### 6. What is your delivery time?

Within 5 workdays for hot-sale items. 15-25 workdays for bath orders.

#### 7.Do you offer af