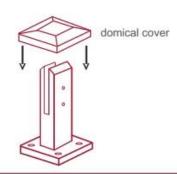

When all spigots are installed, slip domical cover the top of the spigot to hide fixings. It will be necessary to turn the adjustment screws on the spigot face all the way in to allow cover to pass over