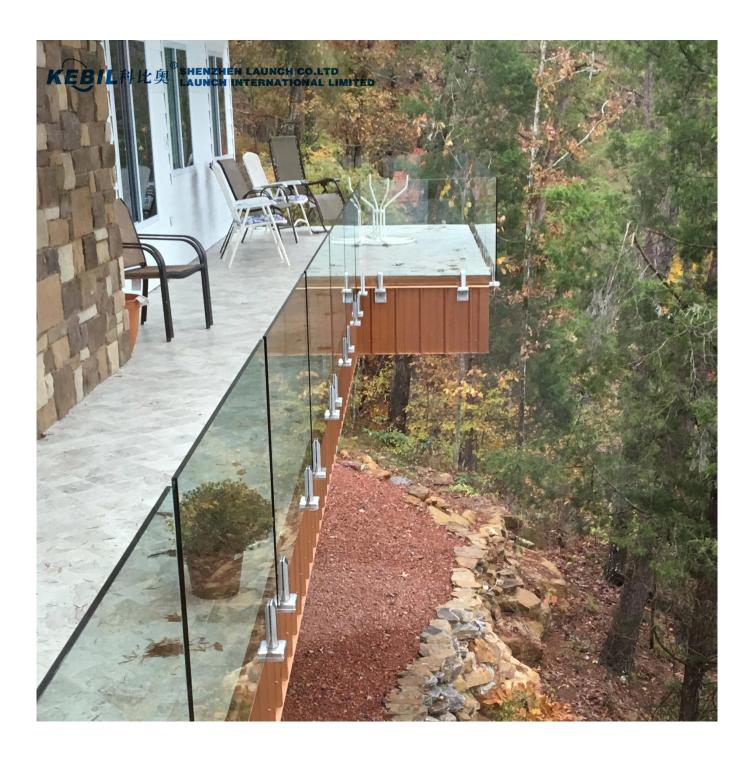

## **Glass Pool Fence Spigot Destails**

1) Glass pool fence spigot technical drawing

2) Glass pool fence spigot pictures

### 3) Glass Pool Fence Spigot Installation Guide

## fixing method: base plate spigots

Mark out the centre line of proposed glass fence with a chalk line. Determine clamp location based on a sheet size (recommendation on pages 1 & 2). Use base plate as a template to mark out the hole positions and drill holes to suit.

Note: Do not exceed 100mm gaps between glass panels. Optimum gap is 40mm to 60mm

Now the base plated spigots can be fitted to the floor and plumbed via shims (not supplied) under the base plates. Be sure to tighten firmly as the smallest of movement at the base plate will result in noticeable movement at the bottom of the glass fence.