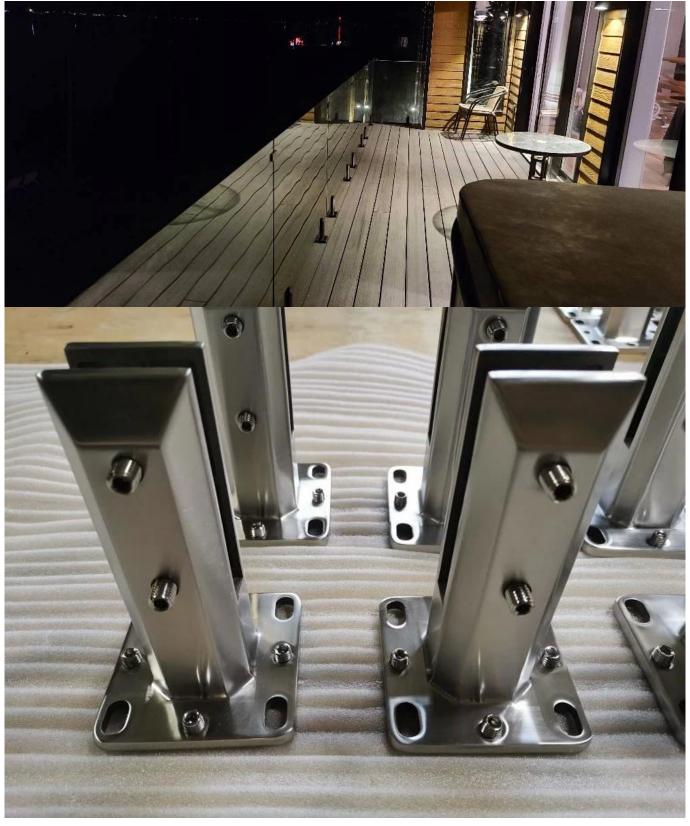

## **Glass Pool Fence Spigot Destails**

1) Glass pool fence spigot technical drawing

2) Glass pool fence spigot pictures

## - Mirror polished finish

- Satin brushed finish

RBM

**SBM** 