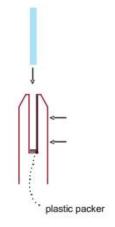

Note: Same installation method applies to round base plate spigot

The glass is then installed to the spigots. Place plastic packers between glass & spigot, at no stage should glass touch the metal **How adjustability works:** 

- 1. Place glass in spigot
- 2. Fix/ tension glass both sides with allen key