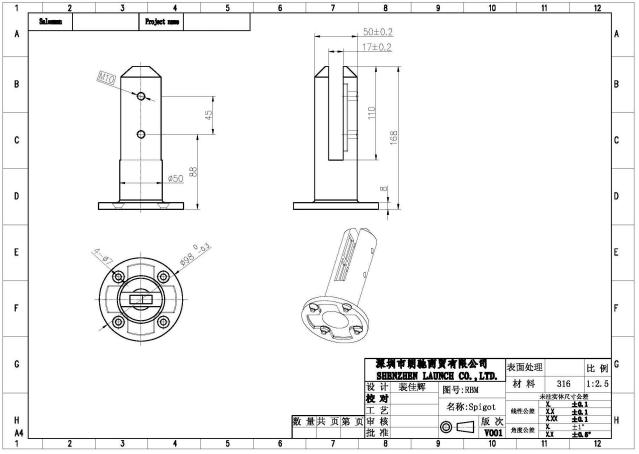

## **Glass Pool Fence Spigot Destails**

1) Glass pool fence spigot technical drawing

2) Glass pool fence spigot pictures

# **Product Description**

| Product Mame        | 2022 New Design Frameless Balustrade Glass Railing 10-12mm Glass<br>Pool Spigot And Pool Glass Fence                                             |
|---------------------|--------------------------------------------------------------------------------------------------------------------------------------------------|
| Material            | Duplex 2205 / stainless steel 316                                                                                                                |
| Standard            | Australian Standard <b>AS 1926.1-2012</b> : Safety Barriers for Swimming Pools                                                                   |
| Installation        | 4 x 11mm Counter Sunk Holes for timber screw or Countersunk bolt installation                                                                    |
| Finish              | Mirror polished / satin brushed / black / gold                                                                                                   |
| For Glass Thickness | 8-13.52mm (NO hole required in glass)                                                                                                            |
| Height              | 168mm                                                                                                                                            |
| Base Cover Size     | 100x100mm for square, diameter 100mm for round                                                                                                   |
| Mounting            | Surface/floor mounting                                                                                                                           |
| Manufacture Method  | Casting (high quality)                                                                                                                           |
| Packaging Details   | 1) One piece into one bubble bag, then into one white box 2) 12 pieces into 365x330x230mm cardboard carton 3) Packing as customers' requirements |
| Application         | Pool fence/balcony/deck/stairs glass railing                                                                                                     |
| Factory Inspection  | Available                                                                                                                                        |
| Sample              | Available                                                                                                                                        |
| MOQ                 | 10 pieces. Could order as per your job requirement.                                                                                              |
| OEM & ODM Service   | Available                                                                                                                                        |