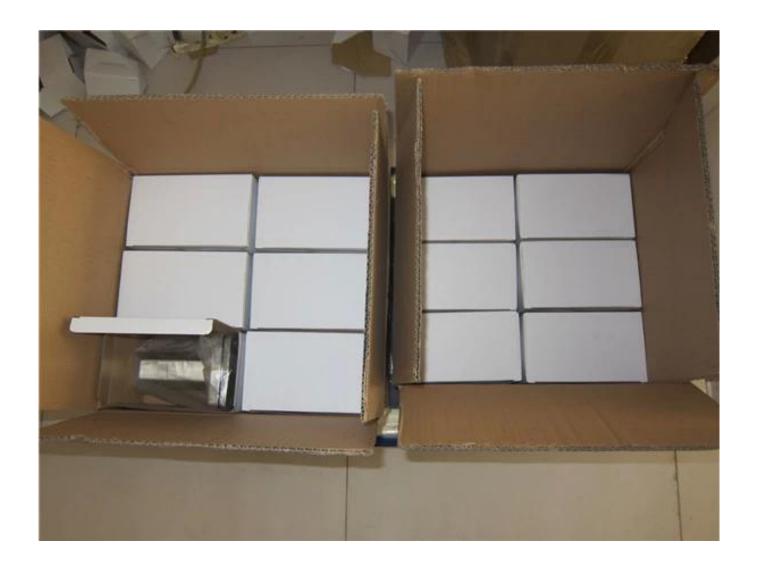

## **Glass Pool Fence Spigot Safety Packaging**

- 1. One piece into one bubble bag, then into one white box. 12 pieces into 365x330x230mm cardboard carton.
- 2. Packing as customers' requorements.

Glass Spigot Clamps Projects