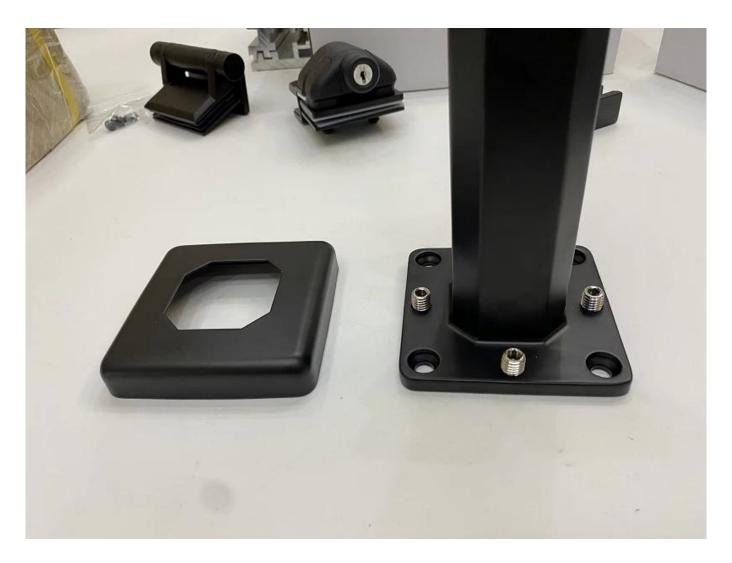

## - Black matte powder coated finish

When all spigots are installed, slip domical cover the top of the spigot to hide fixings. It will be necessary to turn the adjustment screws on the spigot face all the way in to allow cover to pass over