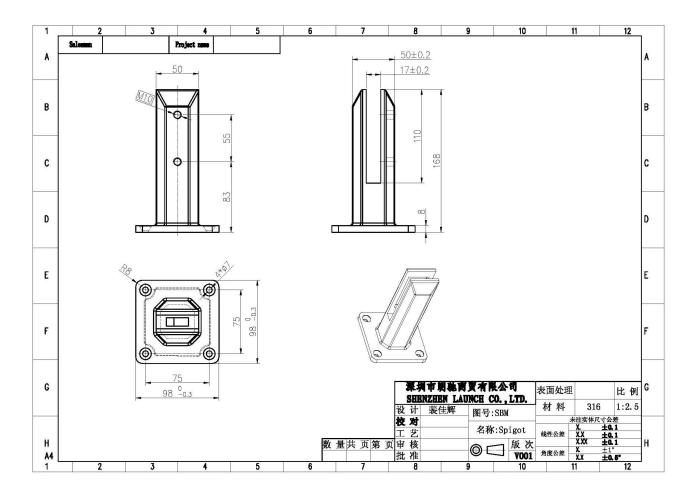

## **Glass Pool Fence Spigot Destails**

1) Glass pool fence spigot technical drawing

2) Glass pool fence spigot pictures

# **Product Description**

| Product Mame        | 2022 New Design Frameless Balustrade Glass Railing 10-12mm Glass<br>Pool Spigot And Pool Glass Fence                                             |
|---------------------|--------------------------------------------------------------------------------------------------------------------------------------------------|
| Material            | Duplex 2205 / stainless steel 316                                                                                                                |
| Standard            | Australian Standard <b>AS 1926.1-2012</b> : Safety Barriers for Swimming Pools                                                                   |
| Installation        | 4 x 11mm Counter Sunk Holes for timber screw or Countersunk bolt installation                                                                    |
| Finish              | Mirror polished / satin brushed / black / gold                                                                                                   |
| For Glass Thickness | 8-13.52mm (NO hole required in glass)                                                                                                            |
| Height              | 168mm                                                                                                                                            |
| Base Cover Size     | 100x100mm for square, diameter 100mm for round                                                                                                   |
| Mounting            | Surface/floor mounting                                                                                                                           |
| Manufacture Method  | Casting (high quality)                                                                                                                           |
| Packaging Details   | 1) One piece into one bubble bag, then into one white box 2) 12 pieces into 365x330x230mm cardboard carton 3) Packing as customers' requirements |
| Application         | Pool fence/balcony/deck/stairs glass railing                                                                                                     |
| Factory Inspection  | Available                                                                                                                                        |
| Sample              | Available                                                                                                                                        |
| MOQ                 | 10 pieces. Could order as per your job requirement.                                                                                              |
| OEM & ODM Service   | Available                                                                                                                                        |