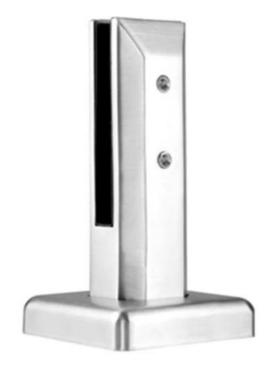

# **Product Description**

| Product Mame        | 2022 New Design Frameless Balustrade Glass Railing 10-12mm Glass<br>Pool Spigot And Pool Glass Fence                                             |
|---------------------|--------------------------------------------------------------------------------------------------------------------------------------------------|
| Material            | Duplex 2205 / stainless steel 316                                                                                                                |
| Standard            | Australian Standard <b>AS 1926.1-2012</b> : Safety Barriers for Swimming Pools                                                                   |
| Installation        | 4 x 11mm Counter Sunk Holes for timber screw or Countersunk bolt installation                                                                    |
| Finish              | Mirror polished / satin brushed / black / gold                                                                                                   |
| For Glass Thickness | 8-13.52mm (NO hole required in glass)                                                                                                            |
| Height              | 168mm                                                                                                                                            |
| Base Cover Size     | 100x100mm for square, diameter 100mm for round                                                                                                   |
| Mounting            | Surface/floor mounting                                                                                                                           |
| Manufacture Method  | Casting (high quality)                                                                                                                           |
| Packaging Details   | 1) One piece into one bubble bag, then into one white box 2) 12 pieces into 365x330x230mm cardboard carton 3) Packing as customers' requirements |
| Application         | Pool fence/balcony/deck/stairs glass railing                                                                                                     |
| Factory Inspection  | Available                                                                                                                                        |
| Sample              | Available                                                                                                                                        |
| MOQ                 | 10 pieces. Could order as per your job requirement.                                                                                              |
| OEM & ODM Service   | Available                                                                                                                                        |

## - Mirror polished finish

- Satin brushed finish

RBM

**SBM** 