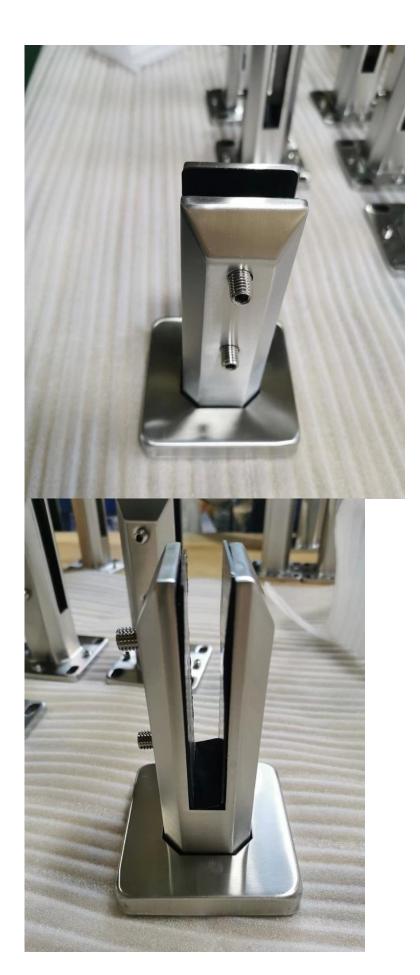

## - Mirror polished finish

- Satin brushed finish

RBM

**SBM** 

Note: Same installation method applies to round base plate spigot

The glass is then installed to the spigots. Place plastic packers between glass & spigot, at no stage should glass touch the metal **How adjustability works:** 

- 1. Place glass in spigot
- 2. Fix/ tension glass both sides with allen key