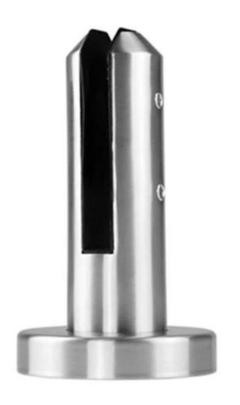

## **Glass Pool Fence Spigot Destails**

1) Glass pool fence spigot technical drawing

2) Glass pool fence spigot pictures

## - Mirror polished finish

- Satin brushed finish

RBM

**SBM** 