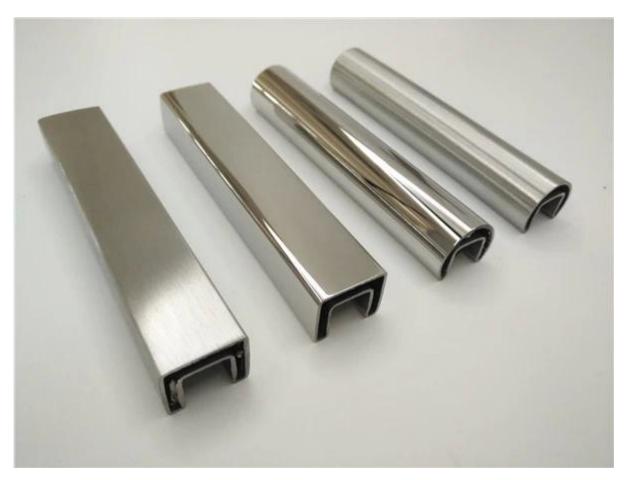

## 2. 25x21mm Slotted Stainless Steel Rectangle Top Mount Rail

& diameter 25.4 x 1.2mm wall theikness Round Top Rail photos,

Thanks for your visiting. Any interested, please contact with me freely:

Email: sales02@launch-china.cn . Skype: launch-02 .