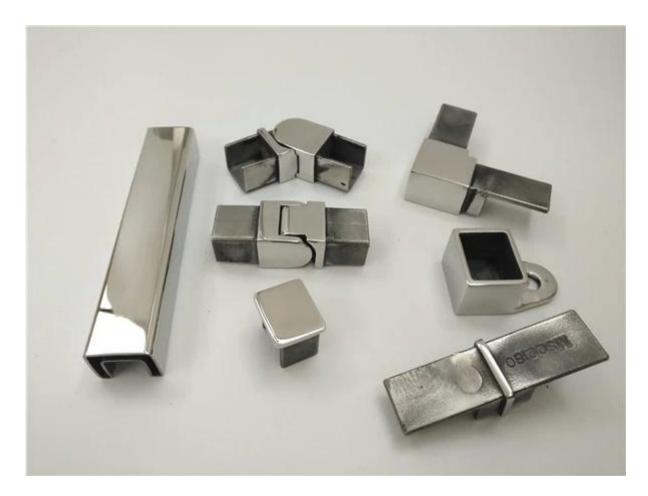

## 1. 25x21mm Slotted Stainless Steel Rectangle Top Mount Rail descriptions ,

- Material: Stainless steel 316L
- Finished: Brushed or Mirror polished
- For glass theikness usually used for 10 13.52mm
- Dimension: 25mm Wide x 21mm High Rectangle Tube with a 14x14mm slot along the bottom to sit directly into the glass.
- The Tube is available in both 2900mm and 5800mm lengths.
- Fittings available include:

Straight Joiners

90 Degree Joiners

Adjustable Horizontal Joiners

Adjustable Vertical Joiners

**End Caps** 

Wall Plates