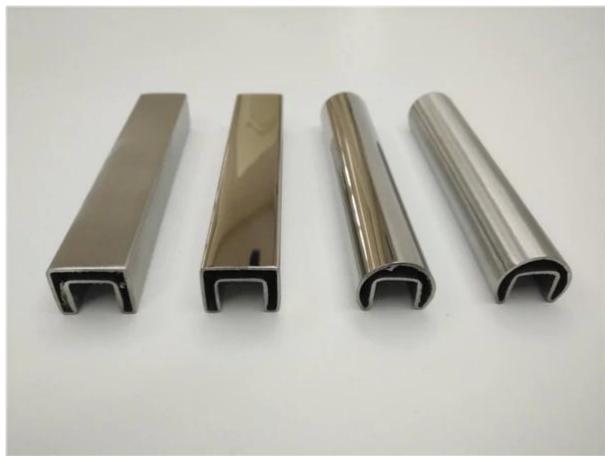

## 2. 25x21mm Slotted Stainless Steel Rectangle Top Mount Rail

& diameter 25.4 x 1.2mm wall theikness Round Top Rail photos,

Thanks for your visiting. Any interested, please contact with me freely:

Email: sales02@launch-china.cn . Skype: launch-02 .