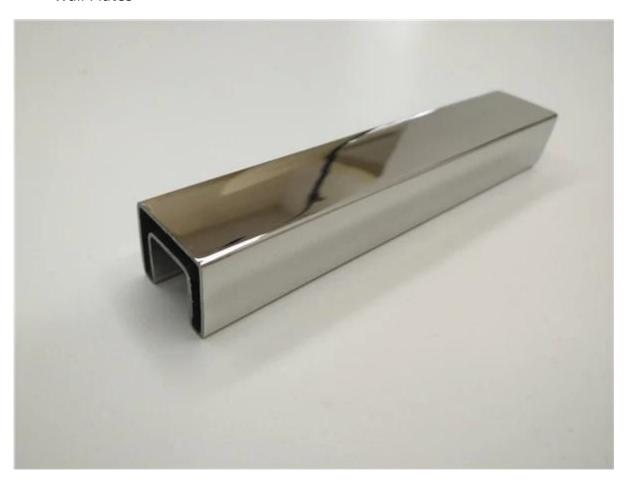

## 25x21mm Slotted Stainless Steel Rectangle Top Mount Rail for Glass Balustrade or Pool Fencing

## 1. 25x21mm Slotted Stainless Steel Rectangle Top Mount Rail descriptions ,

- Material: Stainless steel 316L
- Finished: Brushed or Mirror polished
- For glass theikness usually used for 10 13.52mm
- Dimension: 25mm Wide x 21mm High Rectangle Tube with a 14x14mm slot along the bottom to sit directly into the glass.
- The Tube is available in both 2900mm and 5800mm lengths.
- Fittings available include: