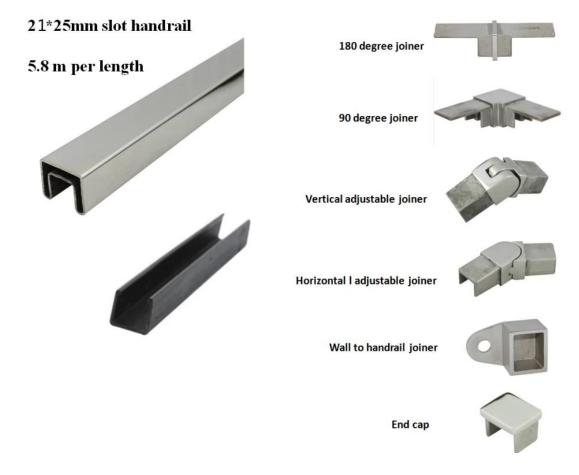

## 1. 25x21mm Slotted Stainless Steel Rectangle Top Mount Rail descriptions ,

- Material: Stainless steel 316L
- Finished: Brushed or Mirror polished
- For glass theikness usually used for 10 13.52mm
- Dimension: 25mm Wide x 21mm High Rectangle Tube with a 14x14mm slot along the bottom to sit directly into the glass.
- The Tube is available in both 2900mm and 5800mm lengths.
- Fittings available include:

Straight Joiners

90 Degree Joiners

Adjustable Horizontal Joiners

Adjustable Vertical Joiners

**End Caps** 

Wall Plates