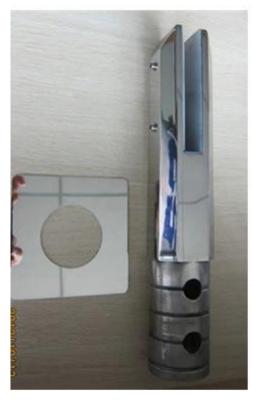

#### SCM-2, Square core drill glass spigot

Material: stainless steel 304/316/316L/Duplex 2205;

Surface: satin brushed or mirror polished;

Size: 50mm, 285mm height; 110mm gap between bottom glass to floor;

Glass thcikness: 10mm - 13,52mm tempered or laminated glass for buildings;

**Drawing of size:** 

Surface treatment comparison;