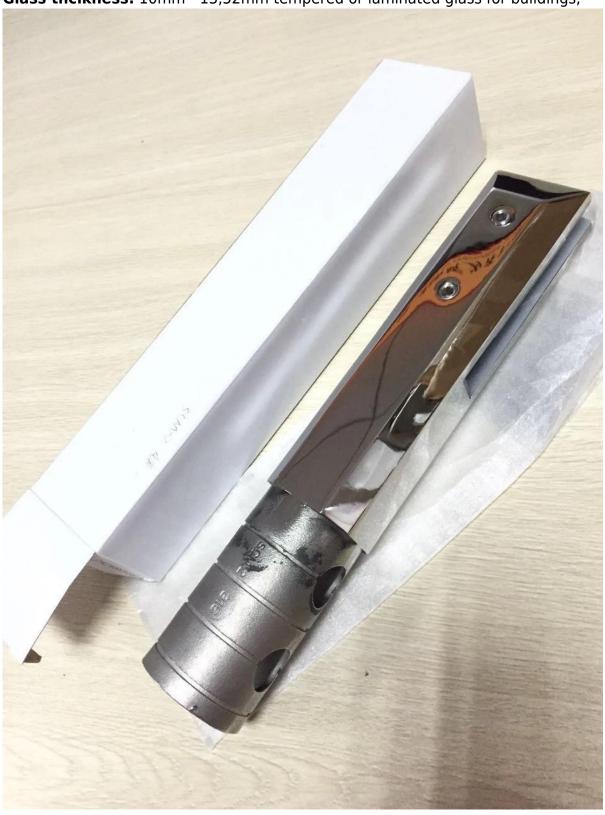

### Package:

each piece with foam bag put in 53x53x290mm white box; 10 pieces in 305x290x130mm strong carton box;