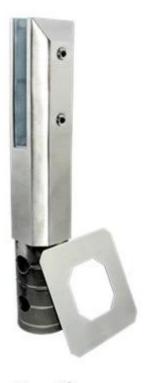

#### SCM-2, Square core drill glass spigot

Material: stainless steel 304/316/316L/Duplex 2205;

Surface: satin brushed or mirror polished;

Size: 50mm, 285mm height; 110mm gap between bottom glass to floor;

Glass thcikness: 10mm - 13,52mm tempered or laminated glass for buildings;

**Drawing of size:** 

Surface treatment comparison;