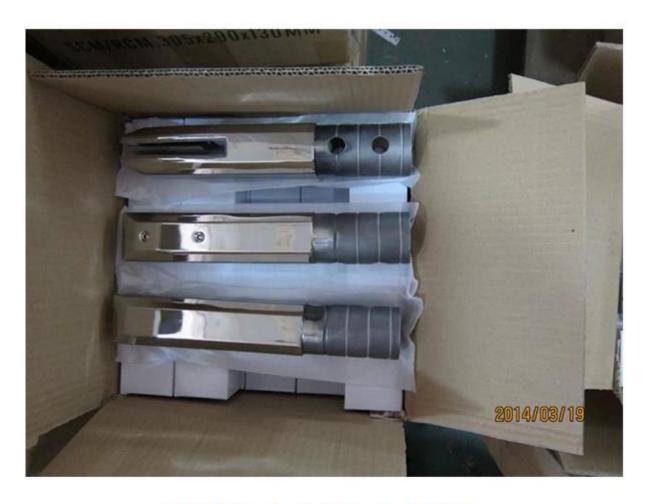

### Package:

each piece with foam bag put in 53x53x290mm white box; 10 pieces in 305x290x130mm strong carton box;