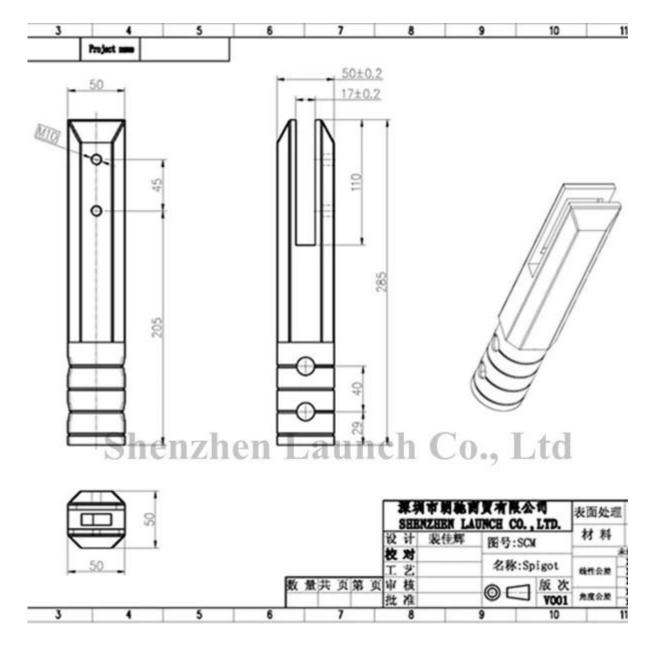

#### SCM-2, Square core drill glass spigot

Material: stainless steel 304/316/316L/Duplex 2205;

Surface: satin brushed or mirror polished;

Size: 50mm, 285mm height; 110mm gap between bottom glass to floor;

Glass thcikness: 10mm - 13,52mm tempered or laminated glass for buildings;

**Drawing of size:** 

Surface treatment comparison;