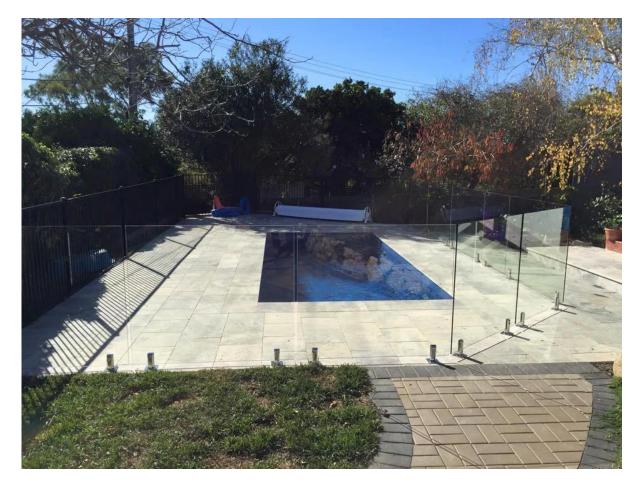

# **SCM-2 MIRROR**

Project outdoor glass pool fence, railing height 42"

Core drill, means in ground installation, not removable. It can be used at pool fence area, deck, terrace as edge protective railing, especially for children.

Clear see through makes no obstacle for the view, and it will let you have a clear view of outside danger.

Please email us if any need of question at sales04@launch-china.cn your inquiry will be reply within 8 hours.