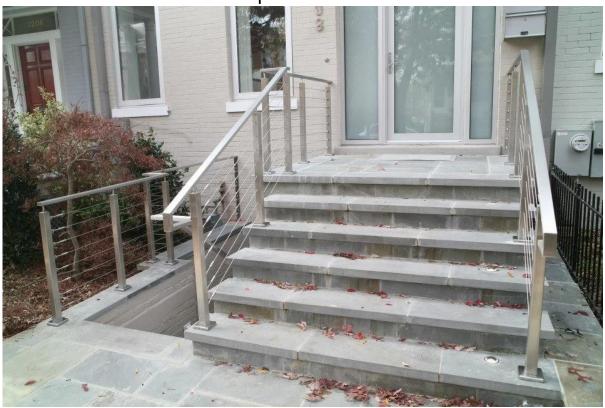

## Stainless steel cable railing, square cable railing with 50\*25mm handrail

Cable railing is one of the best solution for staircase, balcony and open space safety.

Square cable railing and Round cable railing are offered for your selection.

## Here are after-installation photos:

Fittings needed for square cable railing Square post

Cable tensor

Cable

Click to find details about cable tensor T803 : RUL: <u>dependable performance stainless steel 316</u> <u>cable tensioner</u>