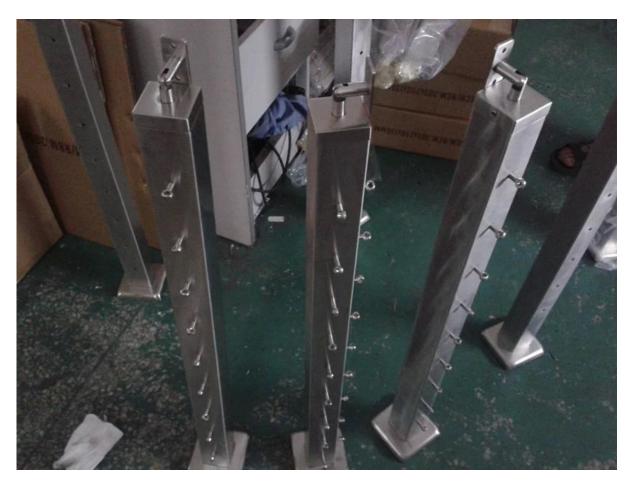

## Fittings needed for square cable railing:

| Item         | Material                   | Surface Treatment                | Dimension        |
|--------------|----------------------------|----------------------------------|------------------|
| Handrail     | Satinless steel<br>304/316 | Satin brushed or mirror polished | 50*25mm          |
| Post         |                            |                                  | 50*50mm /40*40mm |
| Cable tensor |                            |                                  | 91*13mm          |
| Cable        |                            |                                  | 3-6mm            |

## Here are after-installation photos:

Fittings needed for square cable railing Square post

Cable tensor

Cable

Click to find details about cable tensor T803 : RUL: <u>dependable performance stainless steel 316</u> <u>cable tensioner</u>