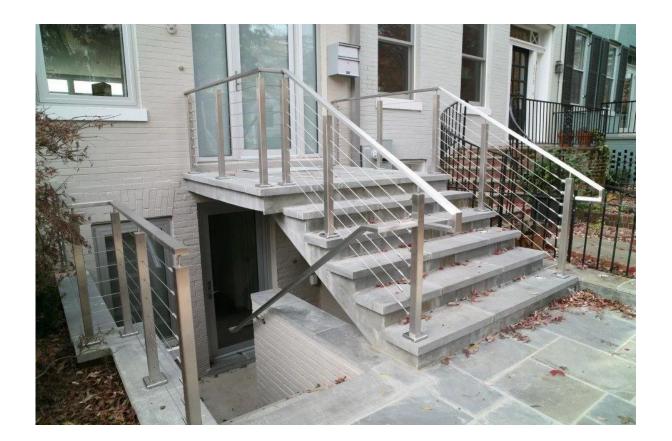

## Here are after-installation photos:

Fittings needed for square cable railing Square post

Cable tensor

Cable

Click to find details about cable tensor T803 : RUL: <u>dependable performance stainless steel 316</u> <u>cable tensioner</u>