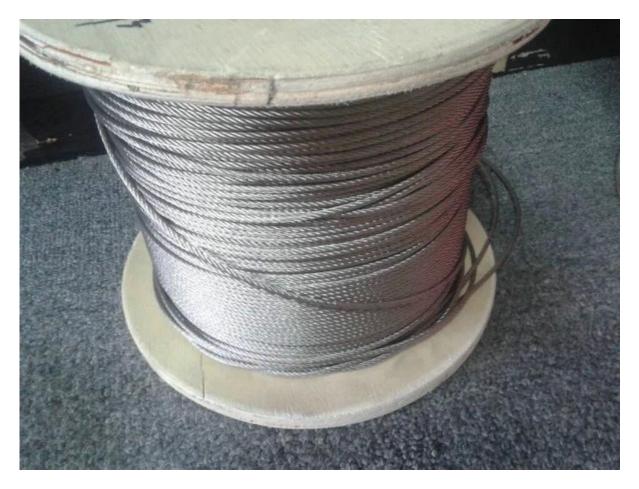

## Fittings needed for square cable railing:

| Item         | Material                   | Surface Treatment                | Dimension        |
|--------------|----------------------------|----------------------------------|------------------|
| Handrail     | Satinless steel<br>304/316 | Satin brushed or mirror polished | 50*25mm          |
| Post         |                            |                                  | 50*50mm /40*40mm |
| Cable tensor |                            |                                  | 91*13mm          |
| Cable        |                            |                                  | 3-6mm            |

## Here are after-installation photos:

Fittings needed for square cable railing Square post

Cable tensor

Cable

Click to find details about cable tensor T803 : RUL: <u>dependable performance stainless steel 316</u> <u>cable tensioner</u>