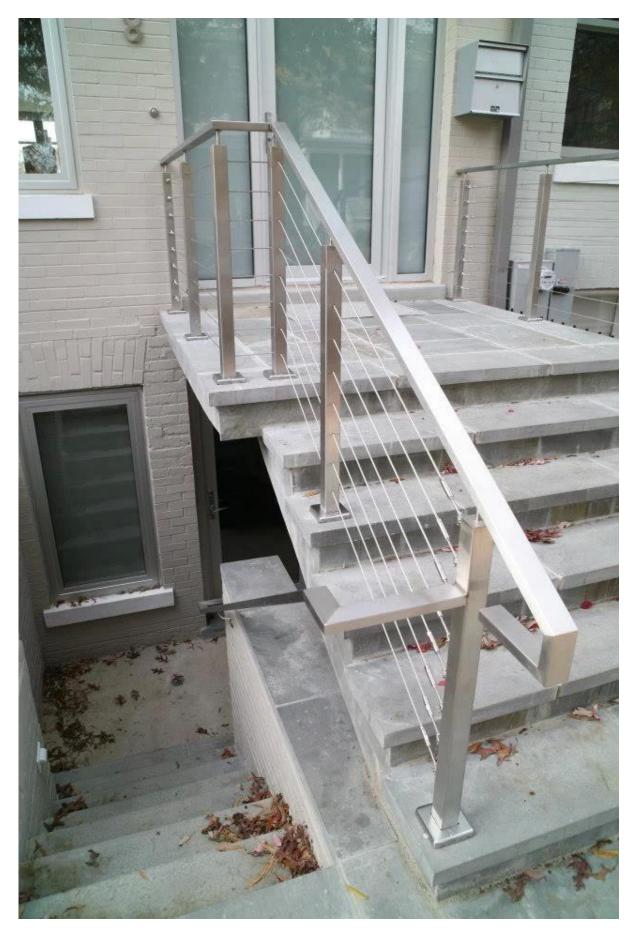

## Here are after-installation photos:

Fittings needed for square cable railing Square post

Cable tensor

Cable

Click to find details about cable tensor T803 : RUL: <u>dependable performance stainless steel 316</u> <u>cable tensioner</u>