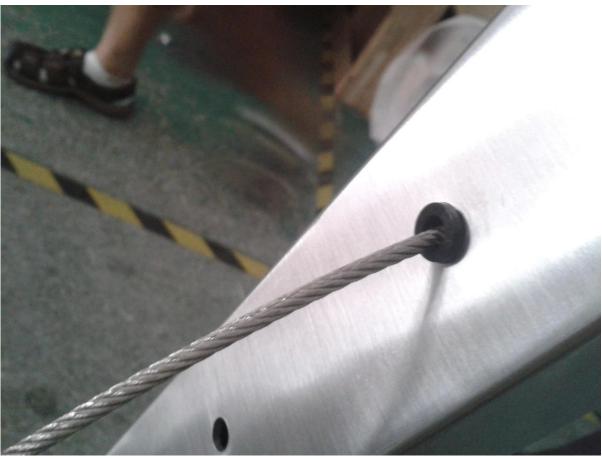

## Here are after-installation photos:

Fittings needed for square cable railing Square post

Cable tensor

Cable

Click to find details about cable tensor T803 : RUL: <u>dependable performance stainless steel 316</u> <u>cable tensioner</u>