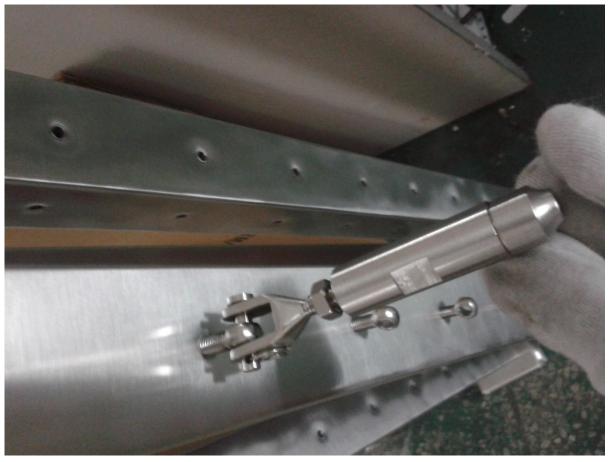

## Fittings needed for square cable railing:

| Item         | Material                   | Surface Treatment                | Dimension        |
|--------------|----------------------------|----------------------------------|------------------|
| Handrail     | Satinless steel<br>304/316 | Satin brushed or mirror polished | 50*25mm          |
| Post         |                            |                                  | 50*50mm /40*40mm |
| Cable tensor |                            |                                  | 91*13mm          |
| Cable        |                            |                                  | 3-6mm            |

## Here are after-installation photos:

Fittings needed for square cable railing Square post

Cable tensor

Cable

Click to find details about cable tensor T803 : RUL: <u>dependable performance stainless steel 316</u> <u>cable tensioner</u>