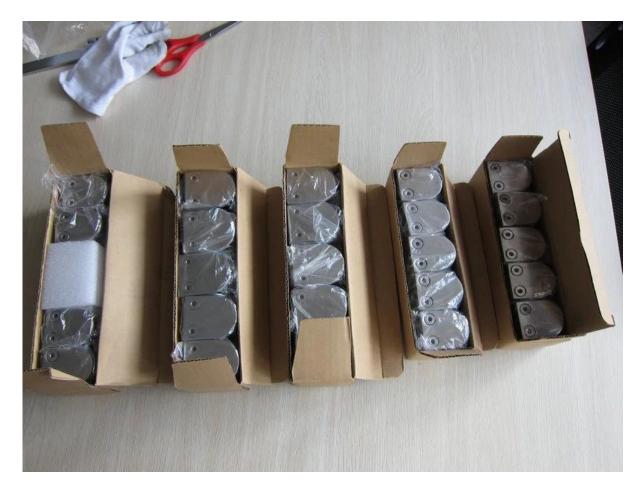

## G102

D clamp installed on glass railings :

Minimum order quantity : 10 pcs

Packing information :

 $1\ \mbox{pc}\ \mbox{D}\ \mbox{clamp}\ \mbox{packed}\ \mbox{into}\ \mbox{a}\ \mbox{small}\ \mbox{box}\ ,\ \mbox{10}\ \mbox{pcs}\ \mbox{into}\ \mbox{a}\ \mbox{carton}\ .$ 