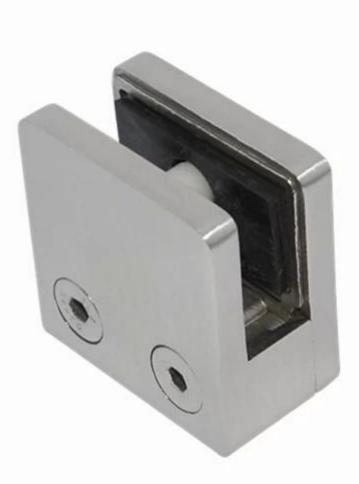

D type glass clamps are used to to hold 3/8" thickness glass panels , shenzhen launch supplies stainless steel 304 D clamp for interior use and stainless steel 316 clamps for outdoor use .

Photo for G102 :