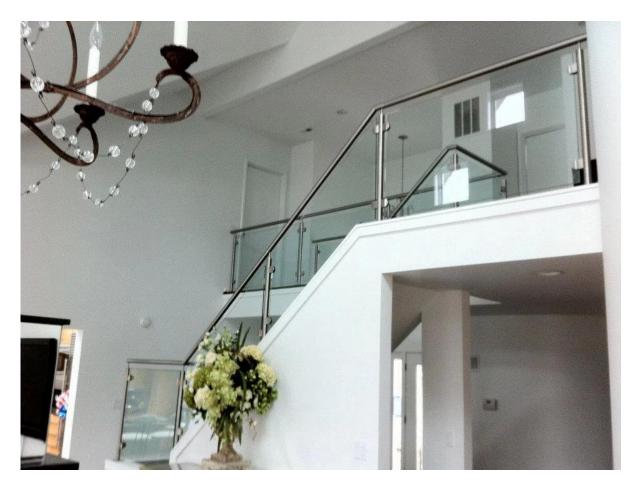

## G102

D clamp installed on glass railings :

Minimum order quantity : 10 pcs

Packing information :

 $1\ \mbox{pc}\ \mbox{D}\ \mbox{clamp}\ \mbox{packed}\ \mbox{into}\ \mbox{a}\ \mbox{small}\ \mbox{box}\ ,\ \mbox{10}\ \mbox{pcs}\ \mbox{into}\ \mbox{a}\ \mbox{carton}\ .$ 