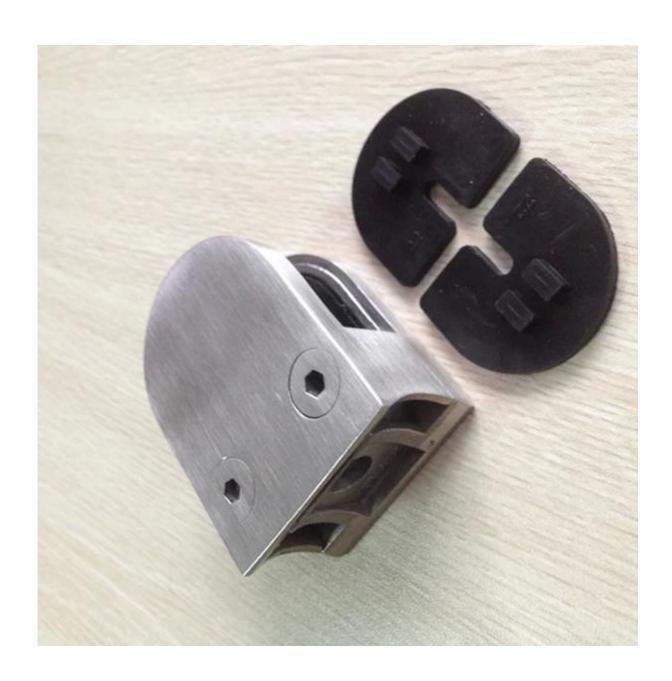

## 3/8" glass clip,flat base

1.Modle:G104

2.Dimension:50\*40\*26mm

3.Brushed finish on the left and mirror finish on the right

4.with rubber gasket to adjus and protect the glass

5.Project pic

6.Packing pic