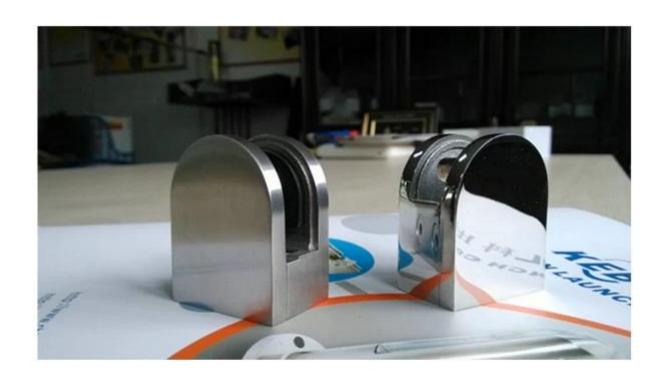

## Other types of glass clips

1.square type glass clip with arc and flat base for 3/8" and 5/16" glass

2. glass clip for 3/8" and 1/2" thick glass arc base and flat base

## glass clamp mirror finish

All glass clips

We also have other handrail fittings, such as handrail bracket, end cap,base and cover, tube connector. Welcome to contact me, this is Susie Fu^.^  $\,$