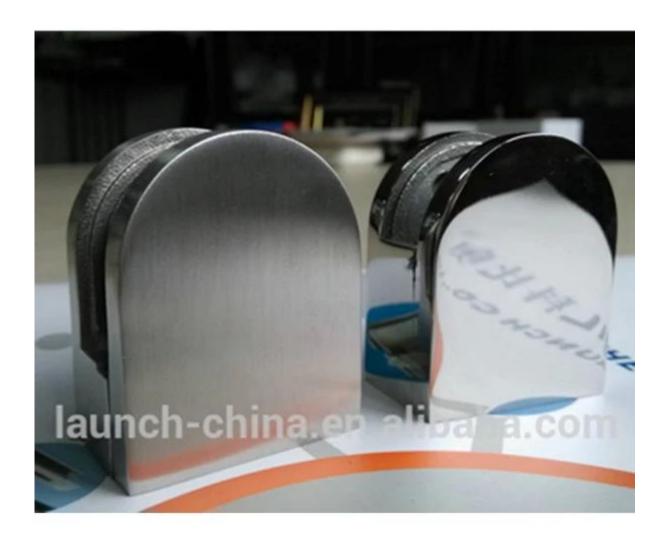

## 3/8" glass clip,flat base

1.Modle:G104

2.Dimension:50\*40\*26mm

3.Brushed finish on the left and mirror finish on the right

4.with rubber gasket to adjus and protect the glass

5.Project pic

6.Packing pic