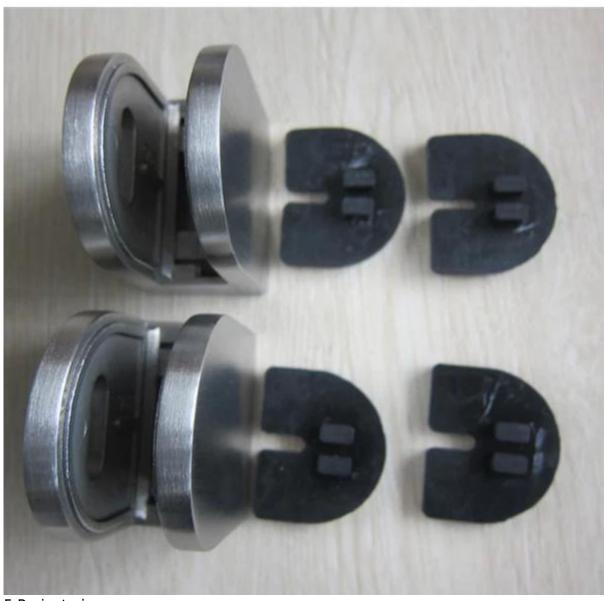

## 3/8" glass clip,flat base

1.Modle:G104

2.Dimension:50\*40\*26mm

3.Brushed finish on the left and mirror finish on the right

4.with rubber gasket to adjus and protect the glass

5.Project pic

6.Packing pic