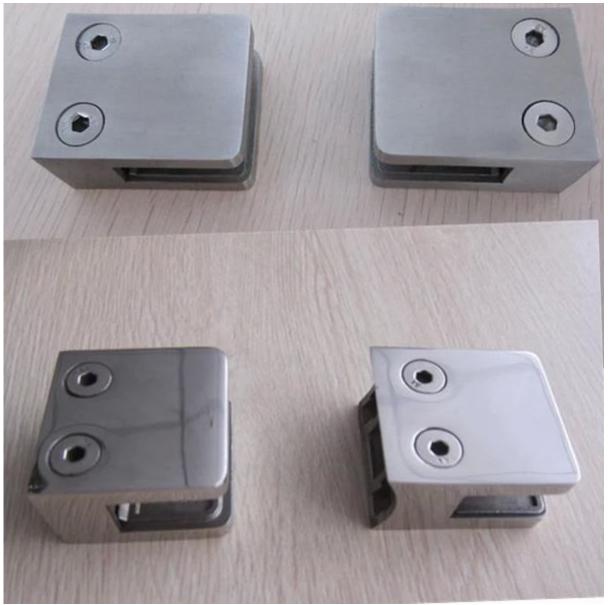

## 3/8" glass clip,flat base

1.Modle:G104

2.Dimension:50\*40\*26mm

3.Brushed finish on the left and mirror finish on the right

4.with rubber gasket to adjus and protect the glass

5.Project pic

6.Packing pic