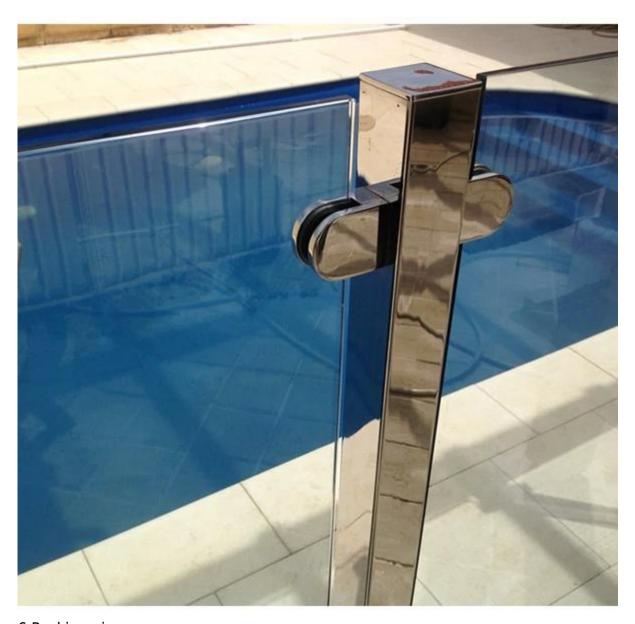

## 3/8" glass clip,flat base

1.Modle:G104

2.Dimension:50\*40\*26mm

3.Brushed finish on the left and mirror finish on the right

4.with rubber gasket to adjus and protect the glass

5.Project pic

6.Packing pic