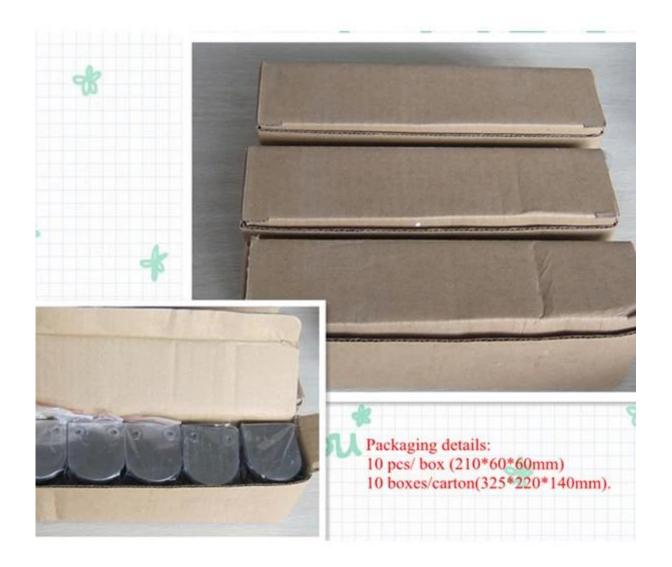

## 3/8" glass clip,flat base

1.Modle:G104

2.Dimension:50\*40\*26mm

3.Brushed finish on the left and mirror finish on the right

4.with rubber gasket to adjus and protect the glass

5.Project pic

6.Packing pic