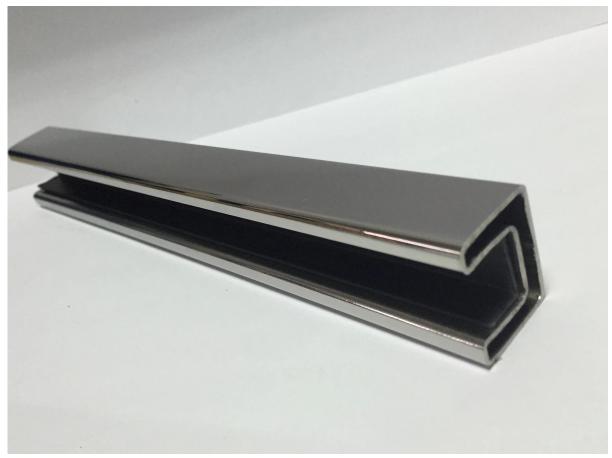

304/316 stainless steel round or square shape slot tube for frameless glass fence

Round slot tube

Material: stainless steel 304/316

Finish: Mirror or satin

For 10-12mm thickness glass

Dimension: Dia 25.4mm , groove 14\*14mm

5.8 meter per length, or as per your requirement cut into section.

Square slot tube

Material: stainless steel 304/316

Finish: Mirror or satin

For 10-12mm thickness glass

Dimension: 25\*21mm, groove 14\*14mm