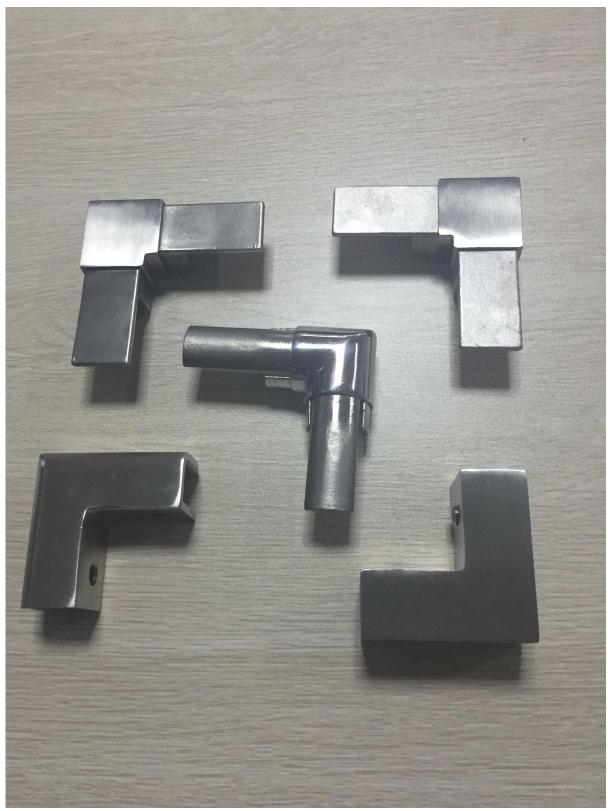

5.8 meter per length , or as per your requirement cut into section .

Fitting:

Project photo:

Spigot: http://www.chinabalustrade.com/products/High-quality-solid-stainle ss-steel-316-glass-spigot-for-8-13.52mm-glass.html#.VzCZBvn7w2g