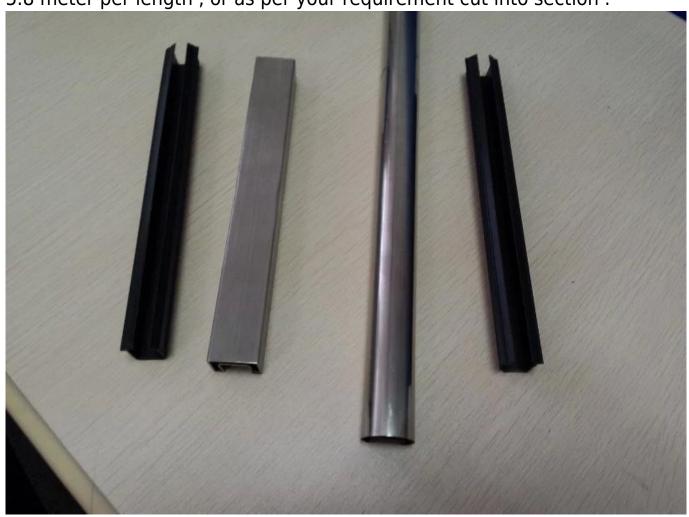

304/316 stainless steel round or square shape slot tube for frameless glass fence

Round slot tube

Material: stainless steel 304/316

Finish: Mirror or satin

For 10-12mm thickness glass

Dimension: Dia 25.4mm , groove 14\*14mm

5.8 meter per length, or as per your requirement cut into section.

Square slot tube

Material: stainless steel 304/316

Finish: Mirror or satin

For 10-12mm thickness glass

Dimension: 25\*21mm, groove 14\*14mm