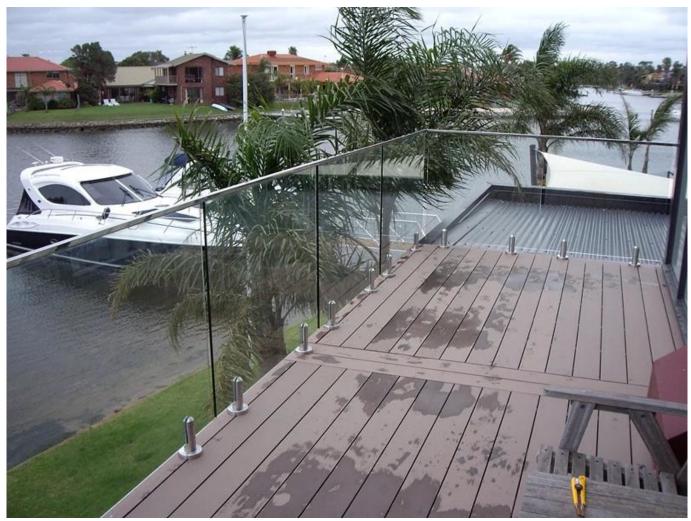

5.8 meter per length , or as per your requirement cut into section .

Fitting:

Project photo:

Spigot: http://www.chinabalustrade.com/products/High-quality-solid-stainle ss-steel-316-glass-spigot-for-8-13.52mm-glass.html#.VzCZBvn7w2g