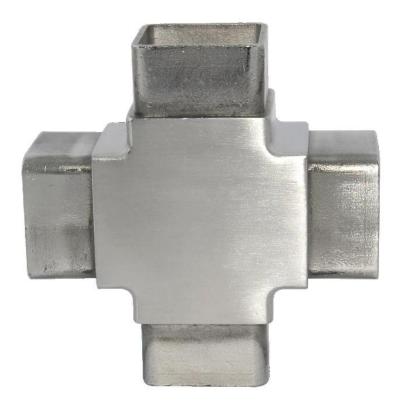

## 304 Stainless Steel Railing 4-way Square Tube Connector 40\*40mm

Place of Origin: Guangdong, China (Mainland) Brand Name : KEBIL Position : Bridge Railings / Handrails, Deck Railings / Handrails, Porch Railings / Handrails, Stair Railings / Handrails Technics: casting Connection : welding Sample: available OEM : available

Product show:

Other types for selection

Welcome to contact us for more information: