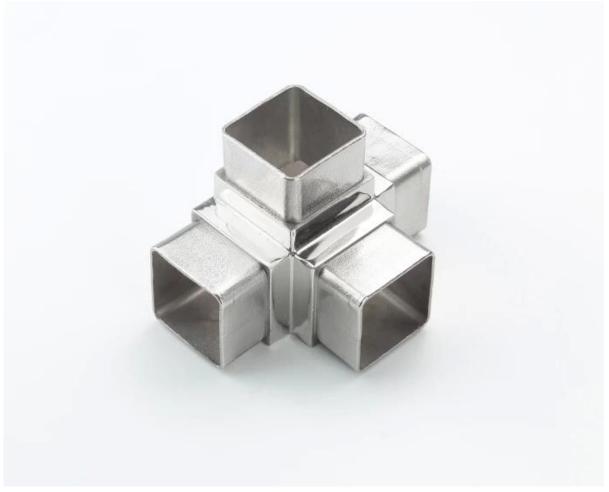

## 304 Stainless Steel Railing 4-way Square Tube Connector 40\*40mm

Place of Origin: Guangdong, China (Mainland) Brand Name : KEBIL Position : Bridge Railings / Handrails, Deck Railings / Handrails, Porch Railings / Handrails, Stair Railings / Handrails Technics: casting Connection : welding Sample: available OEM : available

Product show:

Other types for selection

Welcome to contact us for more information: