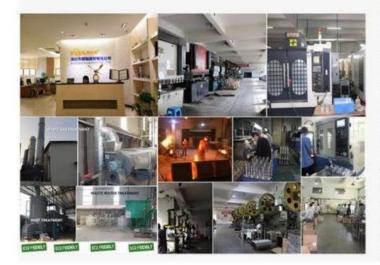

## **ABOUT US**

Shenzhen Launch Co., Ltd was established in 2004, located at Nanshan District, Shenzhen, and one hour by car from Hongkong International Airport. Our main products are high-grade building materials including stainless steel balustrade post, staircase handrail, balcony guardrail, swimming pool fence and other high-grade building materials. All the products are designed strictly according to the high-end market requirements. We have our own factory in Tangxia Town, Dongguan, with more than 50 sets of various precision equipments , such as CNC lathe, milling machine, punching machine, pipe cutter, argon welder, drilling machine, polisher, etc. which can provide customers with complete product processing services.