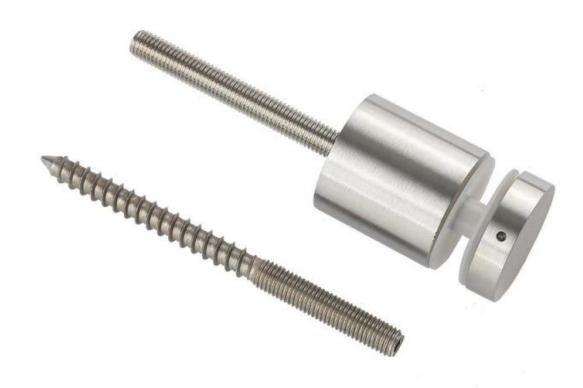

#### **Product Specs**

| Product name   | Stainless steel glass standoff |  |
|----------------|--------------------------------|--|
| Material       | 304SS/316SS                    |  |
| Surface finish | Satin/Mirror/Others            |  |
| Body size      | Dia.30*25mm                    |  |
| Cap size       | Dia.30*10mm                    |  |
| Bolt size      | M8*100mm                       |  |

## **Product Show**

**Technical Drawing** 

**Other Standoff Specifications** 