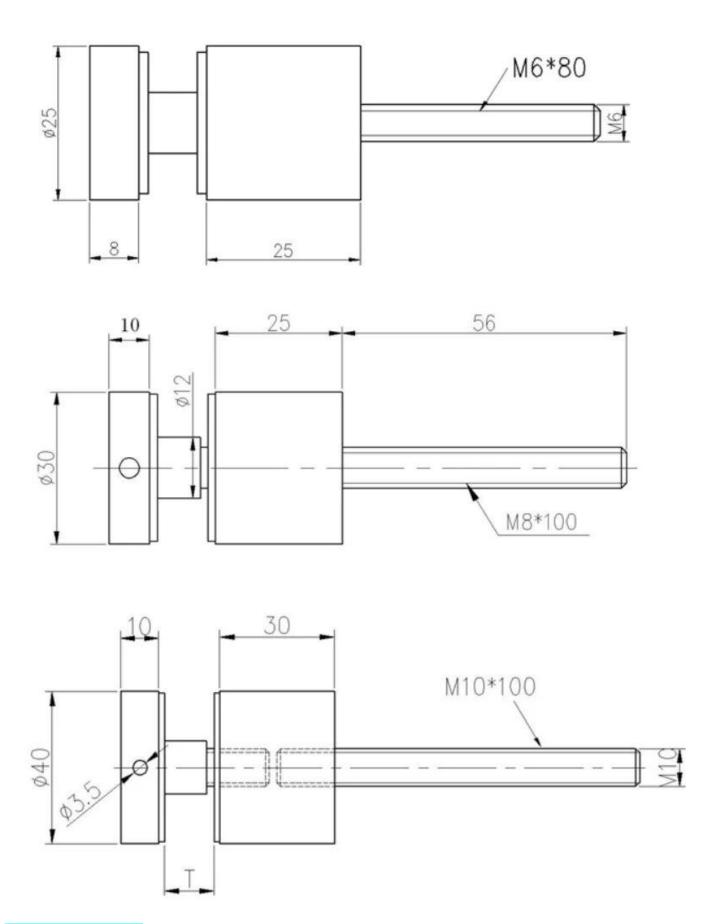

#### **Product Specs**

| Product name   | Stainless steel glass standoff |  |
|----------------|--------------------------------|--|
| Material       | 304SS/316SS                    |  |
| Surface finish | Satin/Mirror/Others            |  |
| Body size      | Dia.30*25mm                    |  |
| Cap size       | Dia.30*10mm                    |  |
| Bolt size      | M8*100mm                       |  |

## **Product Show**

**Technical Drawing** 

**Other Standoff Specifications** 