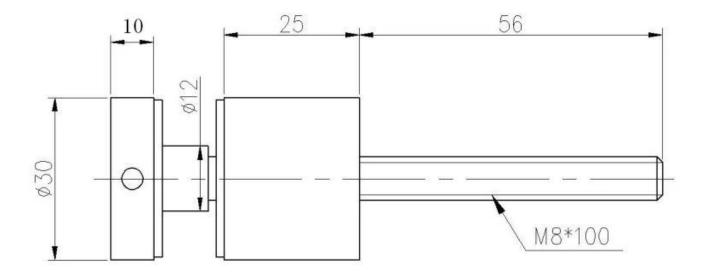

#### **Product Specs**

| Product name   | Stainless steel glass standoff |  |
|----------------|--------------------------------|--|
| Material       | 304SS/316SS                    |  |
| Surface finish | Satin/Mirror/Others            |  |
| Body size      | Dia.30*25mm                    |  |
| Cap size       | Dia.30*10mm                    |  |
| Bolt size      | M8*100mm                       |  |

## **Product Show**

**Technical Drawing** 

**Other Standoff Specifications** 