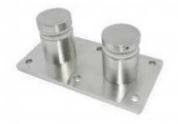

| Part No. | Material                 | Finish           | Body                                                                          | Mounting plate size |
|----------|--------------------------|------------------|-------------------------------------------------------------------------------|---------------------|
| • SF-50T | • AISI 304<br>• AISI 316 | Satin     Mirror | <ul> <li>50x10;50x30mm</li> <li>silicon rubber<br/>gasket included</li> </ul> | ■ 200x100x10mm      |