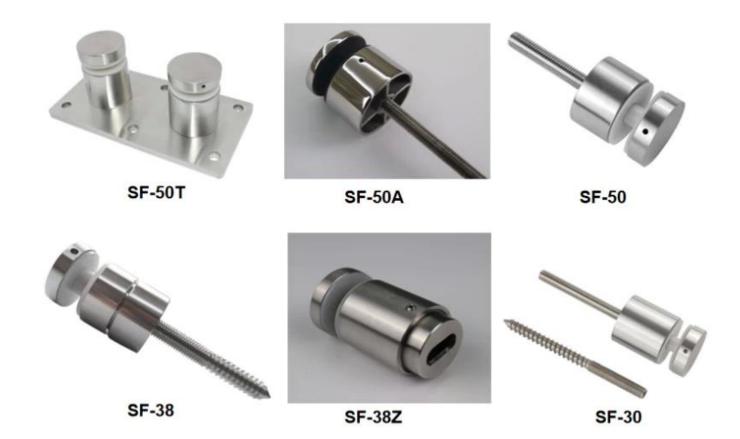

## STAND OFF

| Part No.                                  | Material                 | Finish                                 | Body                                                                                                                                               | Bolt size                                                                                                   |
|-------------------------------------------|--------------------------|----------------------------------------|----------------------------------------------------------------------------------------------------------------------------------------------------|-------------------------------------------------------------------------------------------------------------|
| • SF-30<br>• SF-40<br>• SF-50<br>• SF-50A | • AISI 304<br>• AISI 316 | <ul><li>Satin</li><li>Mirror</li></ul> | <ul> <li>30x10; 30x25mm</li> <li>40x10; 40x30mm</li> <li>50x12; 50x30mm</li> <li>50x12; 50x50mm</li> <li>silicon rubber gasket included</li> </ul> | <ul> <li>M10x120 bolt</li> <li>M10x72 wood screw</li> <li>M8x100 bolt</li> <li>M8 x72 wood screw</li> </ul> |

| Part No. | Material                 | Finish           | Body                                                                                                | Bolt size                                 |
|----------|--------------------------|------------------|-----------------------------------------------------------------------------------------------------|-------------------------------------------|
| • SF-38Z | • AISI 304<br>• AISI 316 | Satin     Mirror | <ul> <li>hollow type</li> <li>38x7.5;38x38mm</li> <li>silicon rubber<br/>gasket included</li> </ul> | <ul> <li>M8x70 hexagonal screw</li> </ul> |

| Part No. | Material                 | Finish           | Body                                                                          | Mounting plate size |
|----------|--------------------------|------------------|-------------------------------------------------------------------------------|---------------------|
| • SF-50T | • AISI 304<br>• AISI 316 | Satin     Mirror | <ul> <li>50x10;50x30mm</li> <li>silicon rubber<br/>gasket included</li> </ul> | ■ 200x100x10mm      |