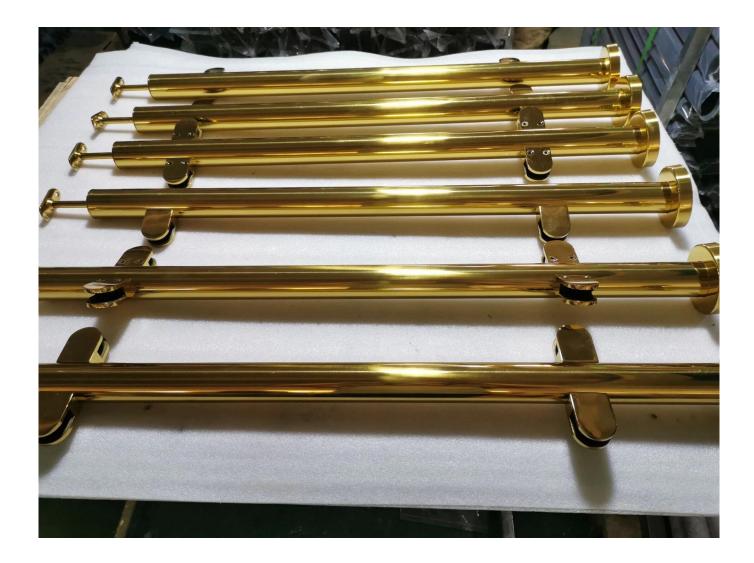

## Round Design Balustrade Posts:

Round Handrail Tube:

**Glass Panel:** 

Packing:

Feel free to contact us for more information:

Eve

Email: sales03@launch-china.cn

HP/WhatsApp: +8613686807796