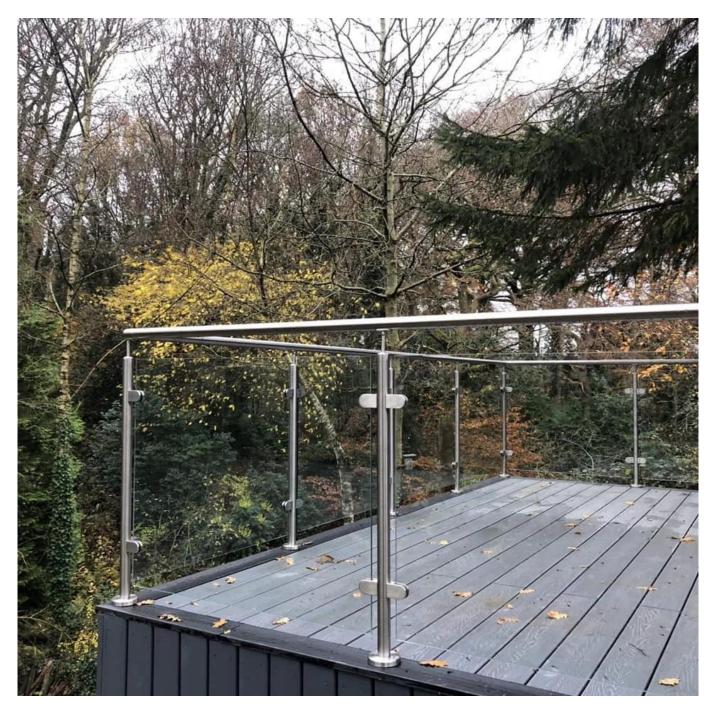

## 316 Handrail Balcony Stainless Steel Round Post Glass Railing Systems

| Product Name                | 316 Handrail Balcony Stainless Steel Round Post Glass Railing Systems                 |
|-----------------------------|---------------------------------------------------------------------------------------|
| Model                       | LCH-101                                                                               |
| Material                    | Stainless steel 304/316                                                               |
| Surface Treatment           | Satin /Polish/Mirror/Black                                                            |
| Handrail Pipe               | Rectangle: 40*40/50*50/40*60mm or customized<br>Round: 38.1/42.4/50.8mm or customized |
| Glass fitting               | Suit for 8-12mm glass or customized                                                   |
| Height of the<br>balustrade | 850-1200mm or customized                                                              |
| Service                     | OEM & ODM                                                                             |
| Application                 | Balcony handrail/outdoor railing/indoor handrail/indoor staircase etc                 |
| Delivery                    | 30-35days                                                                             |
| Technology                  | Investment Casting                                                                    |
| Project Solution            | Acceptable,CAD Draeing,3D Drawing etc                                                 |

## Round Design Balustrade Posts:

Round Handrail Tube:

**Glass Panel:** 

Packing:

Feel free to contact us for more information:

Eve

Email: sales03@launch-china.cn

HP/WhatsApp: +8613686807796