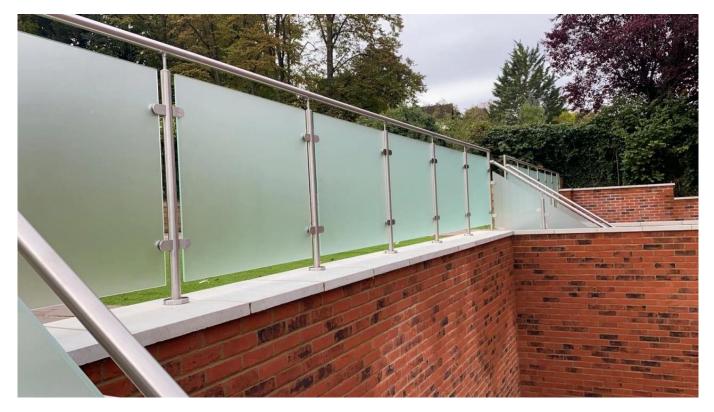

## 316 Handrail Balcony Stainless Steel Round Post Glass Railing Systems

| Product Name                | 316 Handrail Balcony Stainless Steel Round Post Glass Railing Systems                 |
|-----------------------------|---------------------------------------------------------------------------------------|
| Model                       | LCH-101                                                                               |
| Material                    | Stainless steel 304/316                                                               |
| Surface Treatment           | Satin /Polish/Mirror/Black                                                            |
| Handrail Pipe               | Rectangle: 40*40/50*50/40*60mm or customized<br>Round: 38.1/42.4/50.8mm or customized |
| Glass fitting               | Suit for 8-12mm glass or customized                                                   |
| Height of the<br>balustrade | 850-1200mm or customized                                                              |
| Service                     | OEM & ODM                                                                             |
| Application                 | Balcony handrail/outdoor railing/indoor handrail/indoor staircase etc                 |
| Delivery                    | 30-35days                                                                             |
| Technology                  | Investment Casting                                                                    |
| Project Solution            | Acceptable,CAD Draeing,3D Drawing etc                                                 |

## Round Design Balustrade Posts:

Round Handrail Tube:

**Glass Panel:** 

Packing:

Feel free to contact us for more information:

Eve

Email: sales03@launch-china.cn

HP/WhatsApp: +8613686807796