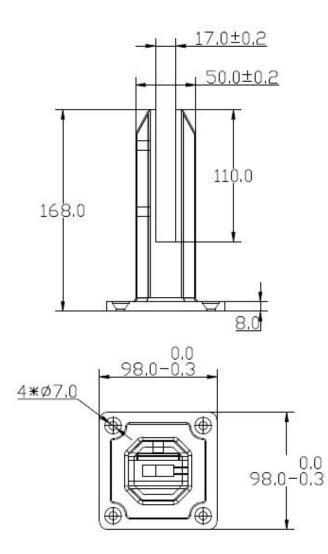

## **316 Marine Grade Stainless Steel Side mounted Pool Fencing Spigots**

Glass spigot is one of the most effective ways for glass fencing.

Especially popular in swimming pool fencing.

| Square base plate spigot |                                      |
|--------------------------|--------------------------------------|
| Model NO. : SBM          |                                      |
| Material                 | Stainless steel 316,316L,duplex 2205 |
| Finish                   | Mirror or satin polished             |
| For glass thickness      | 10mm - 13.52 mm                      |
| Net weight               | 2.1KG                                |
| Width of bar             | 50mm                                 |
| Width of base            | 98mm                                 |