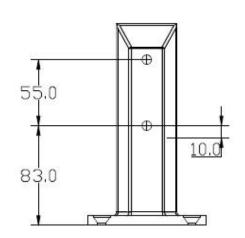

## **316 Marine Grade Stainless Steel Side mounted Pool Fencing Spigots**

Glass spigot is one of the most effective ways for glass fencing.

Especially popular in swimming pool fencing.

| Square base plate spigot |                                      |
|--------------------------|--------------------------------------|
| Model NO. : SBM          |                                      |
| Material                 | Stainless steel 316,316L,duplex 2205 |
| Finish                   | Mirror or satin polished             |
| For glass thickness      | 10mm - 13.52 mm                      |
| Net weight               | 2.1KG                                |
| Width of bar             | 50mm                                 |
| Width of base            | 98mm                                 |