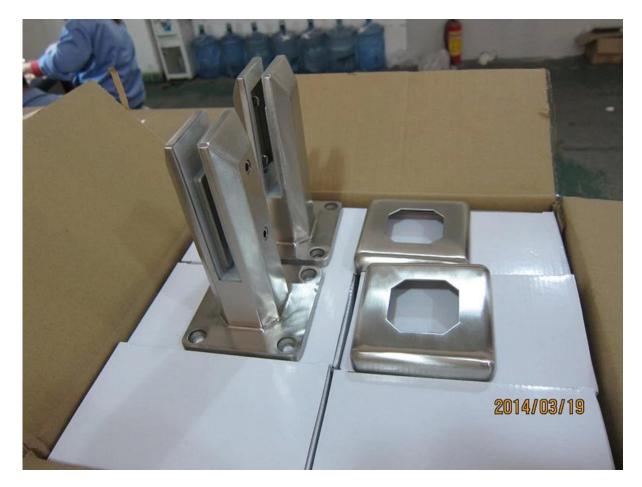

## **316 Marine Grade Stainless Steel Side mounted Pool Fencing Spigots**

Glass spigot is one of the most effective ways for glass fencing.

Especially popular in swimming pool fencing.

| Square base plate spigot |                                      |
|--------------------------|--------------------------------------|
| Model NO. : SBM          |                                      |
| Material                 | Stainless steel 316,316L,duplex 2205 |
| Finish                   | Mirror or satin polished             |
| For glass thickness      | 10mm - 13.52 mm                      |
| Net weight               | 2.1KG                                |
| Width of bar             | 50mm                                 |
| Width of base            | 98mm                                 |

## Pictures of SBM:

Mirror

Satin

Project in UK

Project in CA

For any question, just call or email me:

Tel: +86 13266706610

Email: sales06@launch-china.cn