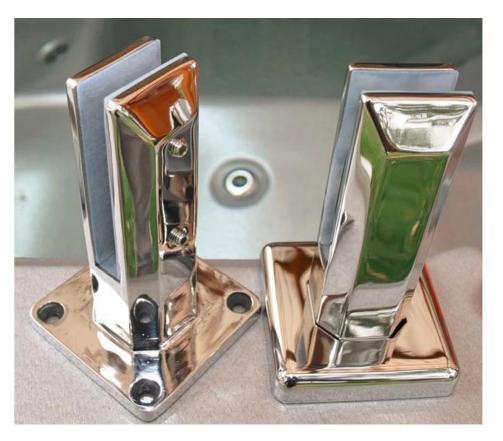

## **316 Marine Grade Stainless Steel Side mounted Pool Fencing Spigots**

Glass spigot is one of the most effective ways for glass fencing.

Especially popular in swimming pool fencing.

| Square base plate spigot |                                      |
|--------------------------|--------------------------------------|
| Model NO. : SBM          |                                      |
| Material                 | Stainless steel 316,316L,duplex 2205 |
| Finish                   | Mirror or satin polished             |
| For glass thickness      | 10mm - 13.52 mm                      |
| Net weight               | 2.1KG                                |
| Width of bar             | 50mm                                 |
| Width of base            | 98mm                                 |

## Pictures of SBM:

Mirror

Satin

Project in UK

Project in CA

For any question, just call or email me:

Tel: +86 13266706610

Email: sales06@launch-china.cn