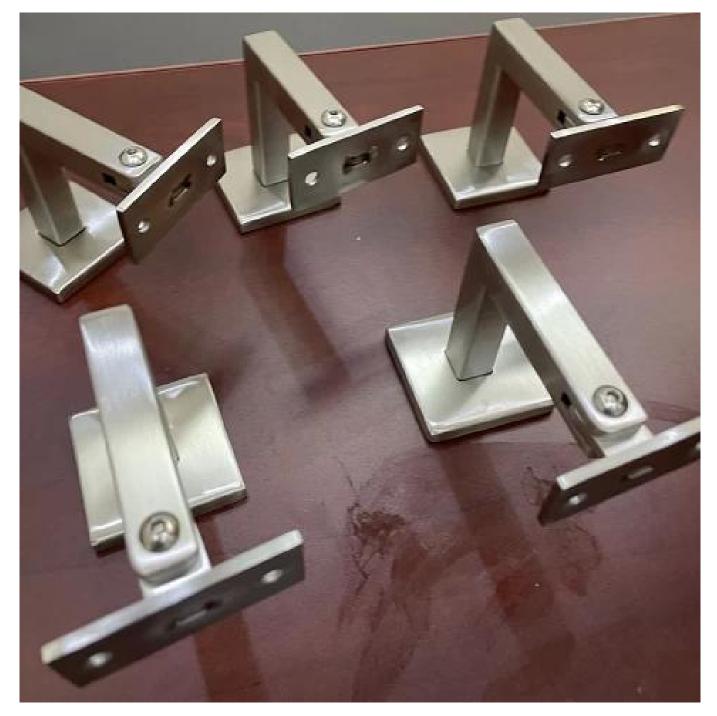

| <b>Product Name</b>  | Stainless Steel Handrail Bracket                                                        |
|----------------------|-----------------------------------------------------------------------------------------|
| Model Number P715    |                                                                                         |
| Material             | 304 / 316L                                                                              |
| MOQ                  | 1 Piece                                                                                 |
| <b>Delivery Time</b> | Normally 7-10 days for samples, 30-55 days for bulk order.                              |
| Payment              | T/T, LC, Cash, etc. Normally 30% by T/T in advance, balance to be paid before shipment. |
| Packaging            | Each piece will be packed by pearl wood, then several pieces will be packed in a carton |