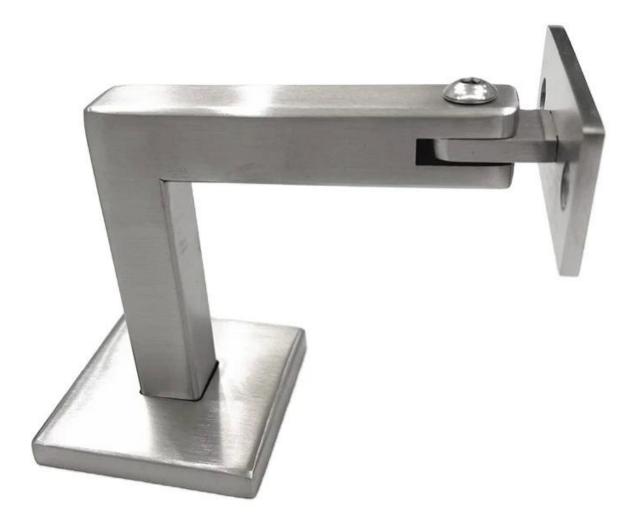

| <b>Product Name</b>  | Stainless Steel Handrail Bracket                                                        |
|----------------------|-----------------------------------------------------------------------------------------|
| Model Number P715    |                                                                                         |
| Material             | 304 / 316L                                                                              |
| MOQ                  | 1 Piece                                                                                 |
| <b>Delivery Time</b> | Normally 7-10 days for samples, 30-55 days for bulk order.                              |
| Payment              | T/T, LC, Cash, etc. Normally 30% by T/T in advance, balance to be paid before shipment. |
| Packaging            | Each piece will be packed by pearl wood, then several pieces will be packed in a carton |