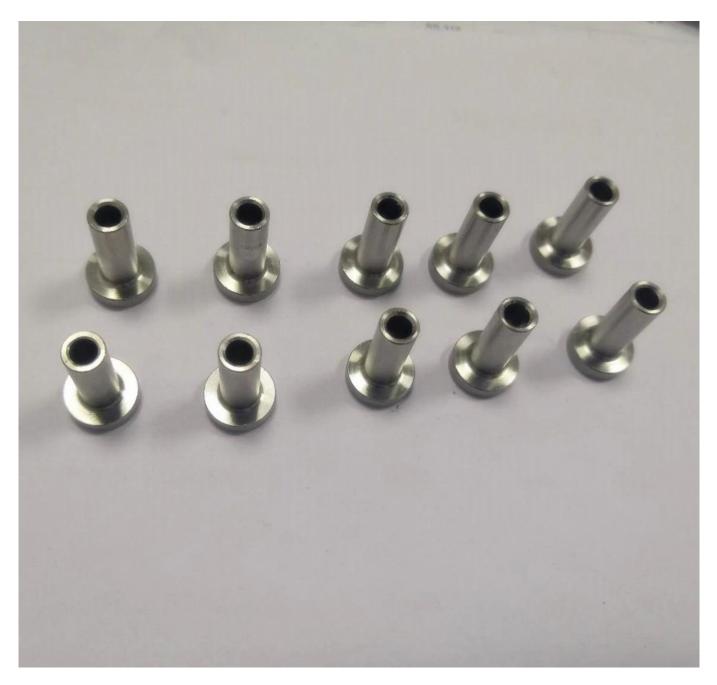

turns, prevents post and cable damage

Protective sleeves are made from type 316 stainless steel and serve as both a decorative and functional fitting in cable railing and ballustrade systems. There are two sizes with one being for 1/8 inch and 3/16 inch cable and the other being for 1/4 inch cable. The protective sleeves prevent the cable from rubbing on the holes of the wood posts, while at the same time, provide an appealing and finished look to the face of the post.