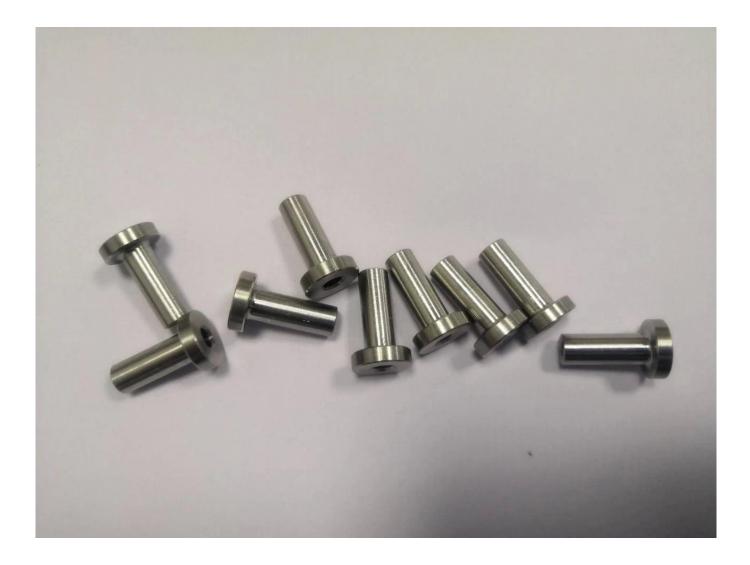

turns, prevents post and cable damage

Protective sleeves are made from type 316 stainless steel and serve as both a decorative and functional fitting in cable railing and ballustrade systems. There are two sizes with one being for 1/8 inch and 3/16 inch cable and the other being for 1/4 inch cable. The protective sleeves prevent the cable from rubbing on the holes of the wood posts, while at the same time, provide an appealing and finished look to the face of the post.