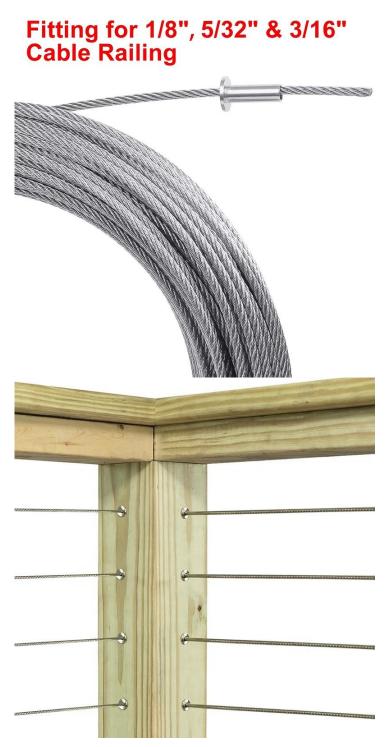

316 Stainless Steel Hardware Deck Cable Railing Kit Fits 3/16" Stainless Steel Wire Rope Cable Stair Railing

Product Name: Cable Railing Protective Sleeve Material: Stainless steel AISI316 Cable size: 1/8", 3/16", 1/4" Customization: available Surface treatment: Polished Technology: CNC machining Application:Outdoor or indoor Usage:Proetcts cable from freying or rubbing on wood or steel posts,perfect where cable transitions up or down a set of stairs, or side to side when making

turns, prevents post and cable damage

Protective sleeves are made from type 316 stainless steel and serve as both a decorative and functional fitting in cable railing and ballustrade systems. There are two sizes with one being for 1/8 inch and 3/16 inch cable and the other being for 1/4 inch cable. The protective sleeves prevent the cable from rubbing on the holes of the wood posts, while at the same time, provide an appealing and finished look to the face of the post.