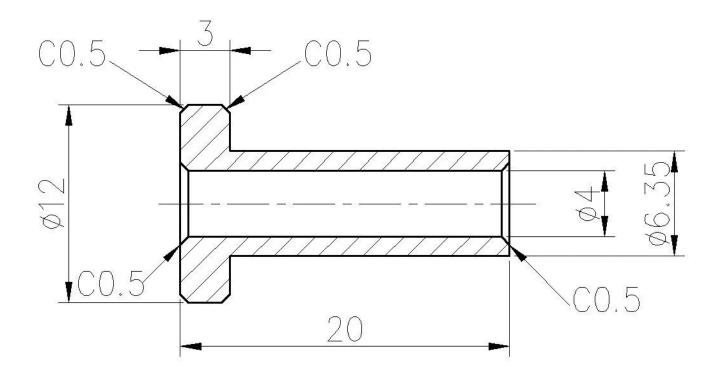

316 Cable size: 1/8", 3/16", 1/4" Customization: available Surface treatment: Polished Technology: CNC machining Application:Outdoor or indoor Usage:Proetcts cable from freying or rubbing on wood or steel posts,perfect where cable transitions up or down a set of stairs, or side to side when making

turns, prevents post and cable damage

Protective sleeves are made from type 316 stainless steel and serve as both a decorative and functional fitting in cable railing and ballustrade systems. There are two sizes with one being for 1/8 inch and 3/16 inch cable and the other being for 1/4 inch cable. The protective sleeves prevent the cable from rubbing on the holes of the wood posts, while at the same time, provide an appealing and finished look to the face of the post.





Technical drawing:



## **Application:**



More Cable Railing Fitting Designs:







T801

T802

**T803** 









Welcome to contact us for more information:

Eve

Email: sales03@launch-china.cn

HP/WhatsApp: +8613686807796