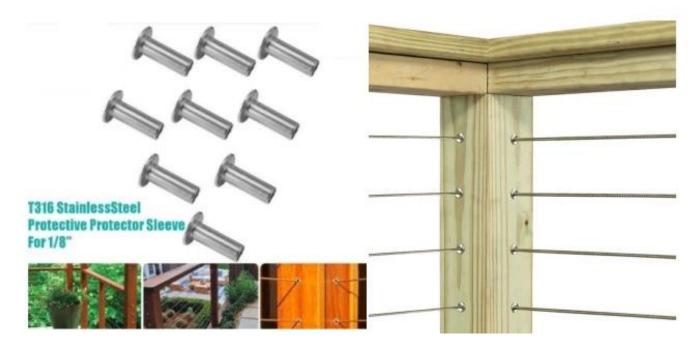

316 Stainless Steel Hardware Deck Cable Railing Kit Fits 3/16" Stainless Steel Wire Rope Cable Stair Railing

Product Name: Cable Railing Protective Sleeve Material: Stainless steel AISI316 Cable size: 1/8", 3/16", 1/4" Customization: available Surface treatment: Polished Technology: CNC machining Application:Outdoor or indoor Usage:Proetcts cable from freying or rubbing on wood or steel posts,perfect where cable transitions up or down a set of stairs, or side to side when making

turns, prevents post and cable damage

Protective sleeves are made from type 316 stainless steel and serve as both a decorative and functional fitting in cable railing and ballustrade systems. There are two sizes with one being for 1/8 inch and 3/16 inch cable and the other being for 1/4 inch cable. The protective sleeves prevent the cable from rubbing on the holes of the wood posts, while at the same time, provide an appealing and finished look to the face of the post.