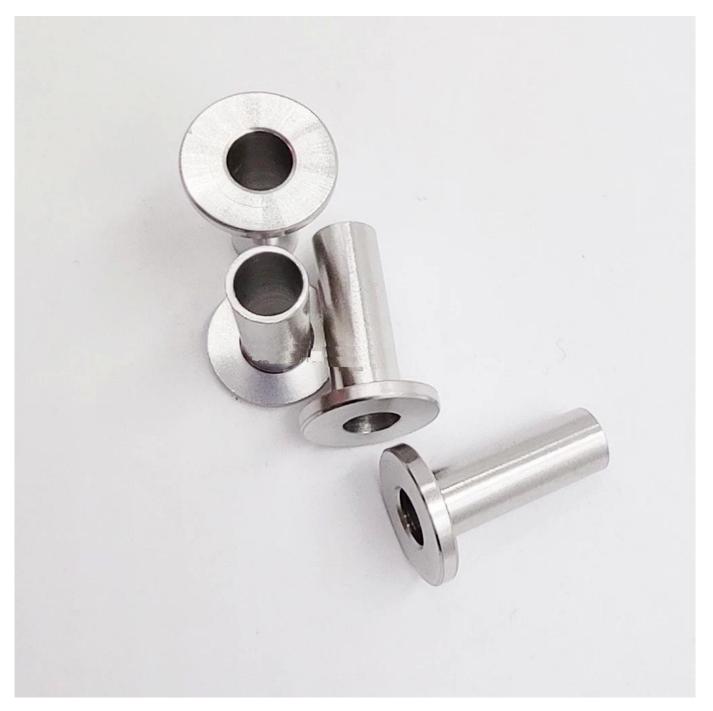

turns, prevents post and cable damage

Protective sleeves are made from type 316 stainless steel and serve as both a decorative and functional fitting in cable railing and ballustrade systems. There are two sizes with one being for 1/8 inch and 3/16 inch cable and the other being for 1/4 inch cable. The protective sleeves prevent the cable from rubbing on the holes of the wood posts, while at the same time, provide an appealing and finished look to the face of the post.