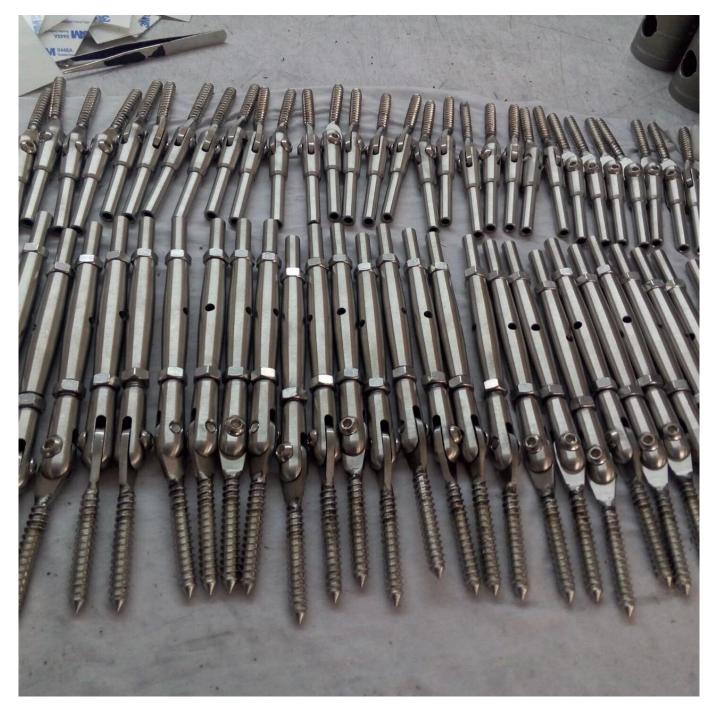

316 Stainless Steel Hardware Deck Cable Railing Kit Fits 3/16" Stainless Steel Wire Rope Cable Stair Railing

Product Name: Cable Railing Protective Sleeve Material: Stainless steel AISI316 Cable size: 1/8", 3/16", 1/4" Customization: available Surface treatment: Polished Technology: CNC machining Application:Outdoor or indoor Usage:Proetcts cable from freying or rubbing on wood or steel posts,perfect where cable transitions up or down a set of stairs, or side to side when making

turns, prevents post and cable damage

Protective sleeves are made from type 316 stainless steel and serve as both a decorative and functional fitting in cable railing and ballustrade systems. There are two sizes with one being for 1/8 inch and 3/16 inch cable and the other being for 1/4 inch cable. The protective sleeves prevent the cable from rubbing on the holes of the wood posts, while at the same time, provide an appealing and finished look to the face of the post.