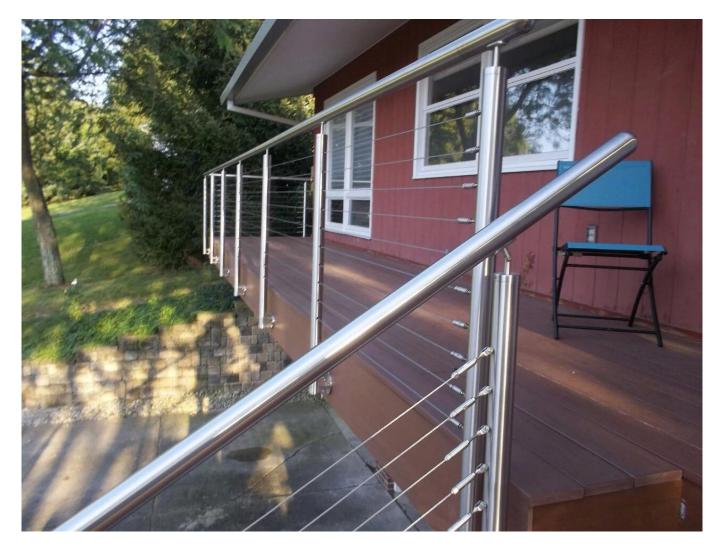

316 Stainless Steel Wire Cable Railing System Balustrade Cable Railing Post for Outdoor

This stainless steel railing is designed to guard you, while keeping an open view.

- If use steel cable railing system for outdoor, we will suggest to use stainless steel 316 with brushed surface finished.

- If the job site are next to ocean, then we suggest to use mirror surface finished.

TYPE : ROUND AND SQUARE ROUND : 50MM & 42.4MM DIAMETER SQUARE:40\*40MM & 50\*50MM HEIGHT : CUSTOM CUT FINISH:SATIN OR MIRROR STAINLESS GRADE:AISI 304 &AISI 316

stainless steel cable railing system, internally threaded cable tension, wire rope railing for balcony and stair

3mm,4mm,5mm,6mm,7mm,8mm stainless steel cable railing design,wire rope balustrade design

stainless steel cable railing system, internally threaded cable tension, indoor/outdoor balcony and

## <u>stair railing</u>

stainless steel cable end fittings,cable tensors ,wire rope tensioners 3mm,4mm,5mm wire rope end fittings,cable end fittings for the railing posts

Our company have done a lot of balustrade projects for different buildings. We can handle both residential project and commercial project. We also can provide shop drawing and installation guide service . Please contact us if you need. Contact: Wendy Email: <u>sales04@launch-china.cn</u> Whatsapp:+86 159 8933 9827