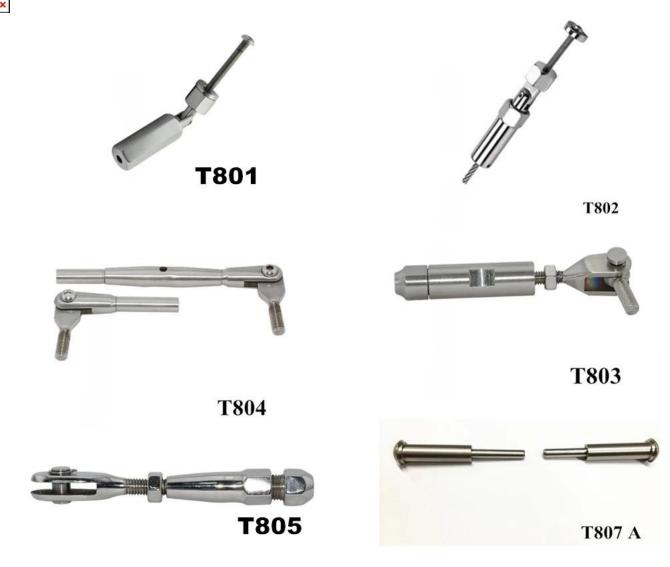

stainless steel cable railing system, internally threaded cable tension, wire rope railing for balcony and stair

3mm,4mm,5mm,6mm,7mm,8mm stainless steel cable railing design,wire rope balustrade design

stainless steel cable railing system, internally threaded cable tension, indoor/outdoor balcony and

## <u>stair railing</u>

stainless steel cable end fittings,cable tensors ,wire rope tensioners 3mm,4mm,5mm wire rope end fittings,cable end fittings for the railing posts

Our company have done a lot of balustrade projects for different buildings. We can handle both residential project and commercial project. We also can provide shop drawing and installation guide service . Please contact us if you need. Contact: Wendy Email: <u>sales04@launch-china.cn</u> Whatsapp:+86 159 8933 9827