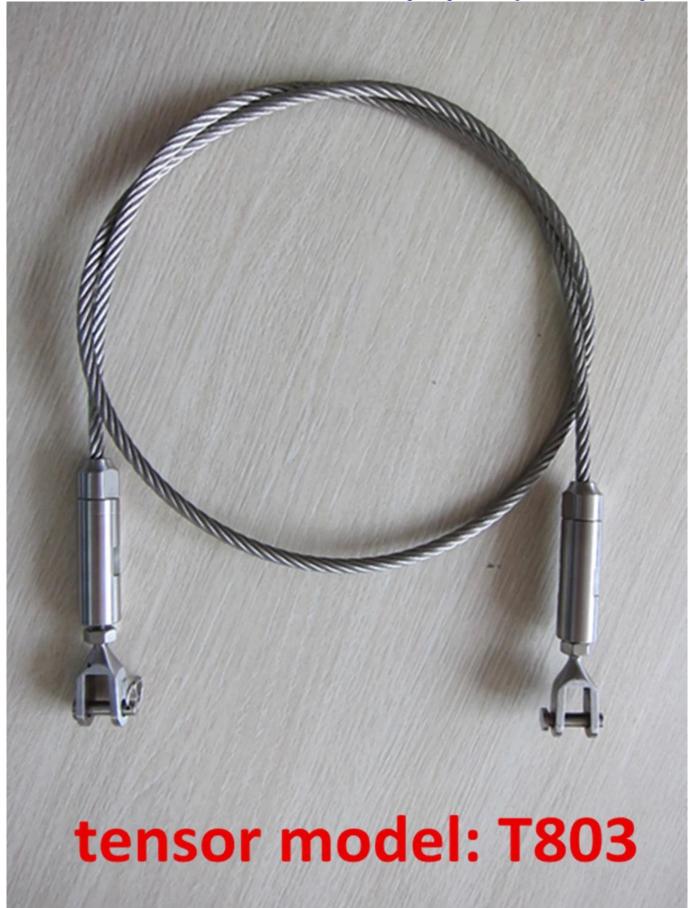

stainless steel cable railing system, internally threaded cable tension, wire rope railing for balcony and stair

3mm,4mm,5mm,6mm,7mm,8mm stainless steel cable railing design,wire rope balustrade design

stainless steel cable railing system, internally threaded cable tension, indoor/outdoor balcony and

## <u>stair railing</u>

stainless steel cable end fittings,cable tensors ,wire rope tensioners 3mm,4mm,5mm wire rope end fittings,cable end fittings for the railing posts

Our company have done a lot of balustrade projects for different buildings. We can handle both residential project and commercial project. We also can provide shop drawing and installation guide service . Please contact us if you need. Contact: Wendy Email: <u>sales04@launch-china.cn</u> Whatsapp:+86 159 8933 9827