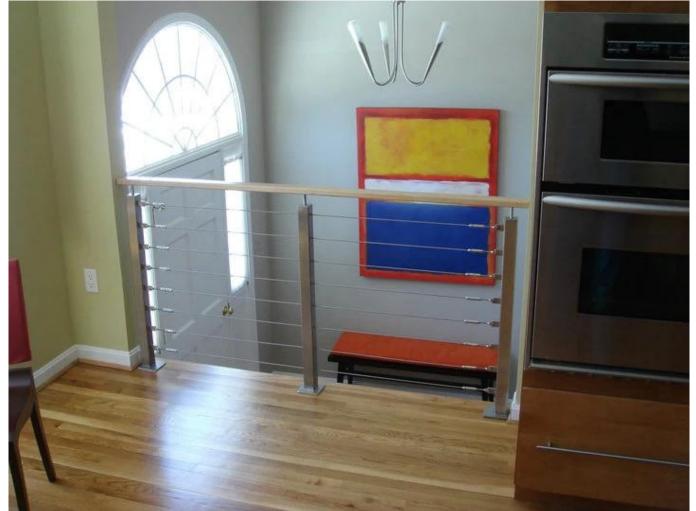

316 Stainless Steel Wire Cable Railing System Balustrade Cable Railing Post for Outdoor

This stainless steel railing is designed to guard you, while keeping an open view.

- If use steel cable railing system for outdoor, we will suggest to use stainless steel 316 with brushed surface finished.

- If the job site are next to ocean, then we suggest to use mirror surface finished.

TYPE : ROUND AND SQUARE ROUND : 50MM & 42.4MM DIAMETER SQUARE:40\*40MM & 50\*50MM HEIGHT : CUSTOM CUT FINISH:SATIN OR MIRROR STAINLESS GRADE:AISI 304 &AISI 316

1.Round Series
-round one way post or end post
-round two way post 90 ° or corner post
-round two way post 180 ° or middle post
-round two way post 135 °
2. Square Series
-square one way post or end post
-square two way post 90° or corner post
-square two way post 180° or middle post
-square two way post 135°