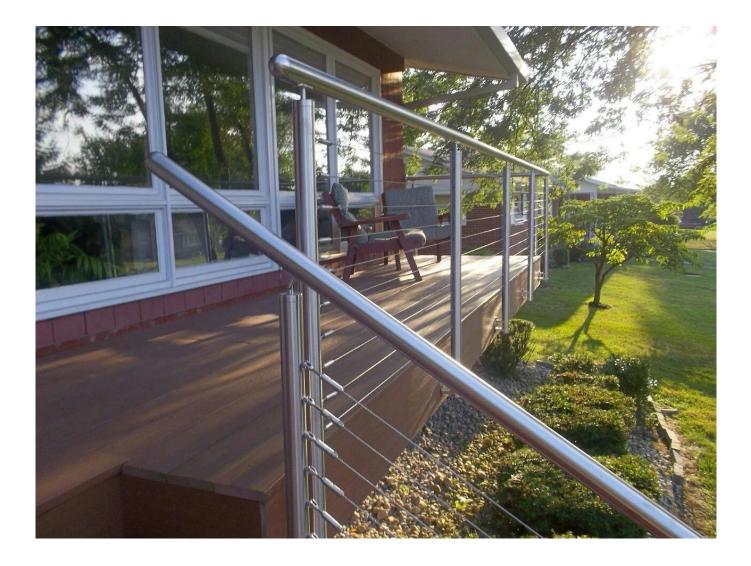

316 Stainless Steel Wire Cable Railing System Balustrade Cable Railing Post for Outdoor

This stainless steel railing is designed to guard you, while keeping an open view.

- If use steel cable railing system for outdoor, we will suggest to use stainless steel 316 with brushed surface finished.

- If the job site are next to ocean, then we suggest to use mirror surface finished.

TYPE : ROUND AND SQUARE ROUND : 50MM & 42.4MM DIAMETER SQUARE:40\*40MM & 50\*50MM HEIGHT : CUSTOM CUT FINISH:SATIN OR MIRROR STAINLESS GRADE:AISI 304 &AISI 316

stainless steel cable railing system, internally threaded cable tension, wire rope railing for balcony and stair

3mm,4mm,5mm,6mm,7mm,8mm stainless steel cable railing design,wire rope balustrade design

stainless steel cable railing system, internally threaded cable tension, indoor/outdoor balcony and

## <u>stair railing</u>

stainless steel cable end fittings,cable tensors ,wire rope tensioners 3mm,4mm,5mm wire rope end fittings,cable end fittings for the railing posts

Our company have done a lot of balustrade projects for different buildings. We can handle both residential project and commercial project. We also can provide shop drawing and installation guide service . Please contact us if you need. Contact: Wendy Email: <u>sales04@launch-china.cn</u> Whatsapp:+86 159 8933 9827