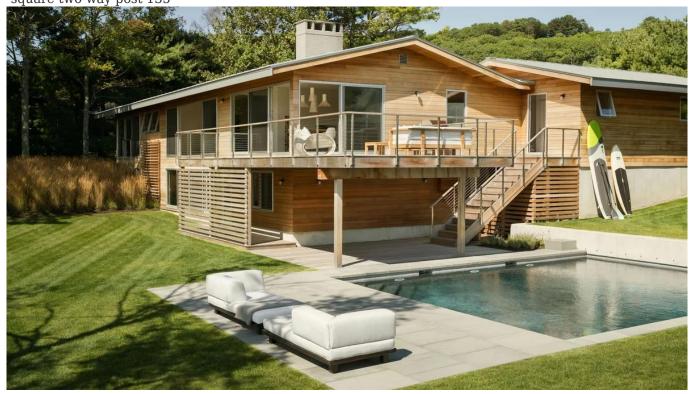

316 Stainless Steel Wire Cable Railing System Balustrade Cable Railing Post for Outdoor

This stainless steel railing is designed to guard you, while keeping an open view.

- If use steel cable railing system for outdoor, we will suggest to use stainless steel 316 with brushed surface finished.

- If the job site are next to ocean, then we suggest to use mirror surface finished.

TYPE : ROUND AND SQUARE ROUND : 50MM & 42.4MM DIAMETER SQUARE:40\*40MM & 50\*50MM HEIGHT : CUSTOM CUT FINISH:SATIN OR MIRROR STAINLESS GRADE:AISI 304 &AISI 316

1.Round Series
-round one way post or end post
-round two way post 90 ° or corner post
-round two way post 180 ° or middle post
-round two way post 135 °
2. Square Series
-square one way post or end post
-square two way post 90° or corner post
-square two way post 180° or middle post
-square two way post 135°