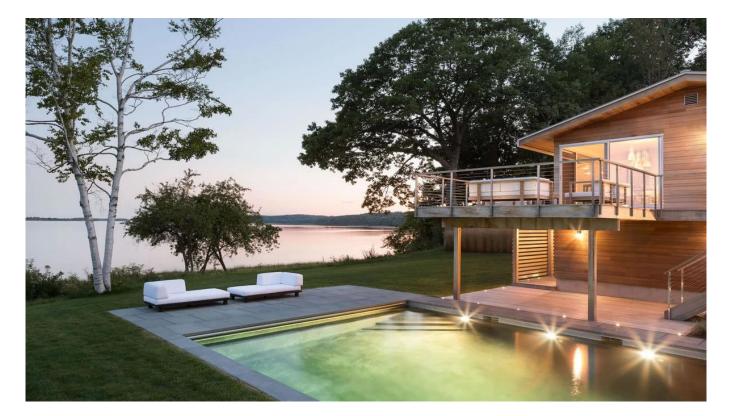

316 Stainless Steel Wire Cable Railing System Balustrade Cable Railing Post for Outdoor

This stainless steel railing is designed to guard you, while keeping an open view.

- If use steel cable railing system for outdoor, we will suggest to use stainless steel 316 with brushed surface finished.

- If the job site are next to ocean, then we suggest to use mirror surface finished.

TYPE : ROUND AND SQUARE ROUND : 50MM & 42.4MM DIAMETER SQUARE:40\*40MM & 50\*50MM HEIGHT : CUSTOM CUT FINISH:SATIN OR MIRROR STAINLESS GRADE:AISI 304 &AISI 316