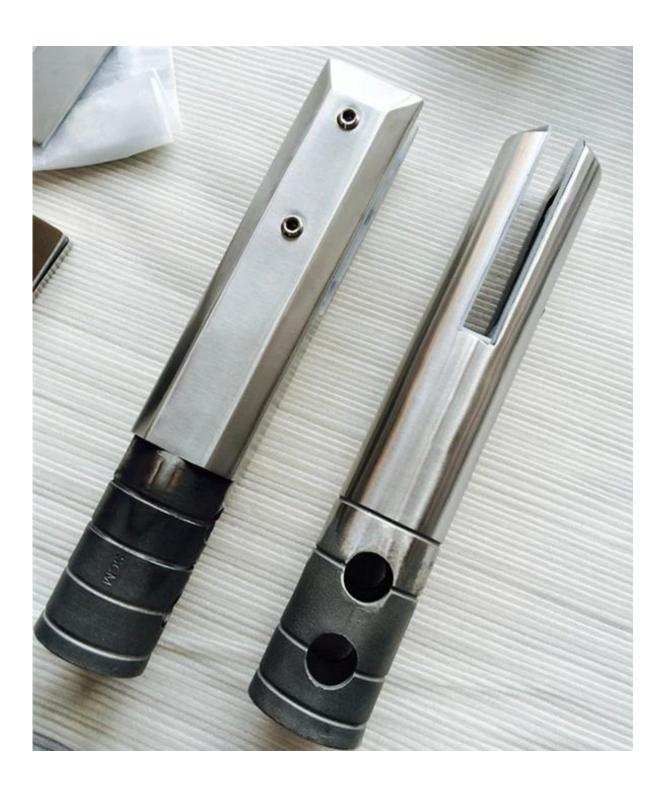

| item                 | stainless steel glass spigots,swimming pool fence glass spigot                                                                                                        |
|----------------------|-----------------------------------------------------------------------------------------------------------------------------------------------------------------------|
| spigot application   | for swimming pool fence , glass pool fence , glass fence                                                                                                              |
| spigot material      | stainless steel/inox 316 grade                                                                                                                                        |
| spigot quality       | high quality, can be used near pool or sea,in rainy,snowy and windy weather                                                                                           |
| spigot finishing     | satin/brushed or mirror/polished surface treatment                                                                                                                    |
| suit glass thickness | 6mm/8mm/10mm/10.76mm/12mm/12.76mm                                                                                                                                     |
| spigot types         | spigot type 1: round base plate spigot<br>spigot type 2: square base plate spigot<br>spigot type 3: round core drill spigot<br>spigot type4: square core drill spigot |
| mass production      | 7 days if stocks quantity is enough;<br>35 days if no stocks                                                                                                          |
| Casting products     | Sample is available if we have this model mould<br>Sample is for free if you wanna us make the mould for you                                                          |
| CNC made products    | Sample is available within 7 days                                                                                                                                     |
| OEM products         | Sample for checking and testing first before mass production                                                                                                          |
| MOQ                  | 1 set                                                                                                                                                                 |
| shipping method      | shipment is sent bu courier like DHL, UPS,FEDEX etc for small quantity; shipment is sent by sea/vessel for big quantity                                               |
| trade terms:         | EXW,FOB,CNF,C&F,CIF etc                                                                                                                                               |
| payment terms:       | T/T(50/50;30/70),western union,alibaba escrow                                                                                                                         |