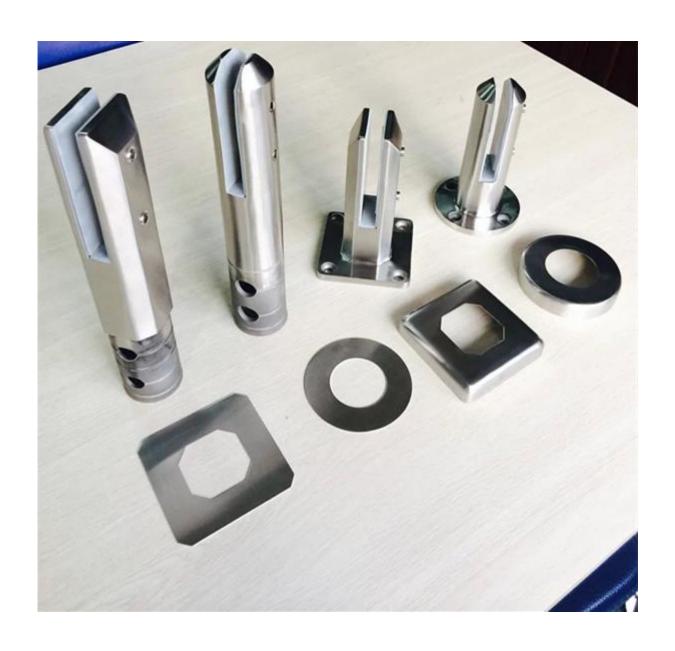

| item                 | stainless steel glass spigots,swimming pool fence glass spigot                                                                                                        |
|----------------------|-----------------------------------------------------------------------------------------------------------------------------------------------------------------------|
| spigot application   | for swimming pool fence , glass pool fence , glass fence                                                                                                              |
| spigot material      | stainless steel/inox 316 grade                                                                                                                                        |
| spigot quality       | high quality, can be used near pool or sea,in rainy,snowy and windy weather                                                                                           |
| spigot finishing     | satin/brushed or mirror/polished surface treatment                                                                                                                    |
| suit glass thickness | 6mm/8mm/10mm/10.76mm/12mm/12.76mm                                                                                                                                     |
| spigot types         | spigot type 1: round base plate spigot<br>spigot type 2: square base plate spigot<br>spigot type 3: round core drill spigot<br>spigot type4: square core drill spigot |
| mass production      | 7 days if stocks quantity is enough;<br>35 days if no stocks                                                                                                          |
| Casting products     | Sample is available if we have this model mould<br>Sample is for free if you wanna us make the mould for you                                                          |
| CNC made products    | Sample is available within 7 days                                                                                                                                     |
| OEM products         | Sample for checking and testing first before mass production                                                                                                          |
| MOQ                  | 1 set                                                                                                                                                                 |
| shipping method      | shipment is sent bu courier like DHL, UPS,FEDEX etc for small quantity; shipment is sent by sea/vessel for big quantity                                               |
| trade terms:         | EXW,FOB,CNF,C&F,CIF etc                                                                                                                                               |
| payment terms:       | T/T(50/50;30/70),western union,alibaba escrow                                                                                                                         |