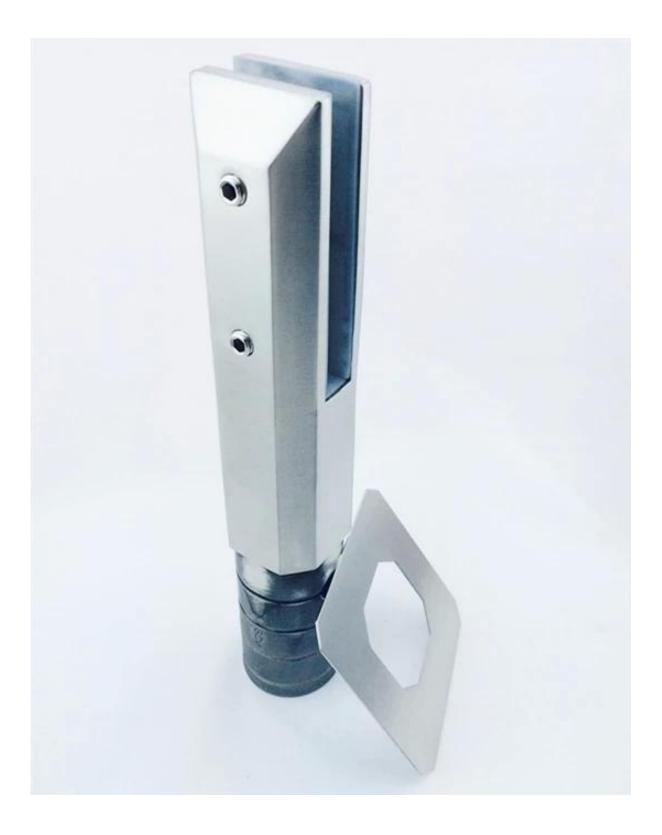

## 316 satin stainless steel core hole square spigots for pool fence

Specifications:

| Product name                         | Floor mounting Glass holder round base plate spigot RBM                                                          |
|--------------------------------------|------------------------------------------------------------------------------------------------------------------|
| Types                                | glass holder/spigot with base plate and cover(like fixed flange on<br>the ground)<br>core drilled(in ground)     |
| Surface&Finish                       | Satin or mirror; brushed or polished                                                                             |
| Material advantage                   | strong rust-proof ability 316<316L<2205(marine grade)<br>Heavy duty<br>easily cleaning                           |
| Dimension                            | Glass clip part: 50mm<br>Base plate:100mm                                                                        |
| accessories                          | cover,<br>rubber gaskets                                                                                         |
| glass thickness                      | tempered glass or laminated glass 6-14mm or customized                                                           |
| Environment                          | Indoor/outdoor balcony, terrace, staircase, steps, pool, sea side etc                                            |
| Advantage                            | Frameless, removable and reusable, Safe, Protection, Endless view, no hole on the glass needed, stable on ground |
| Related glass fencing<br>accessories | glass door Latch,<br>gate Hinge,<br>alminmum post,<br>top slot rail,<br>tempered and laminated glass             |