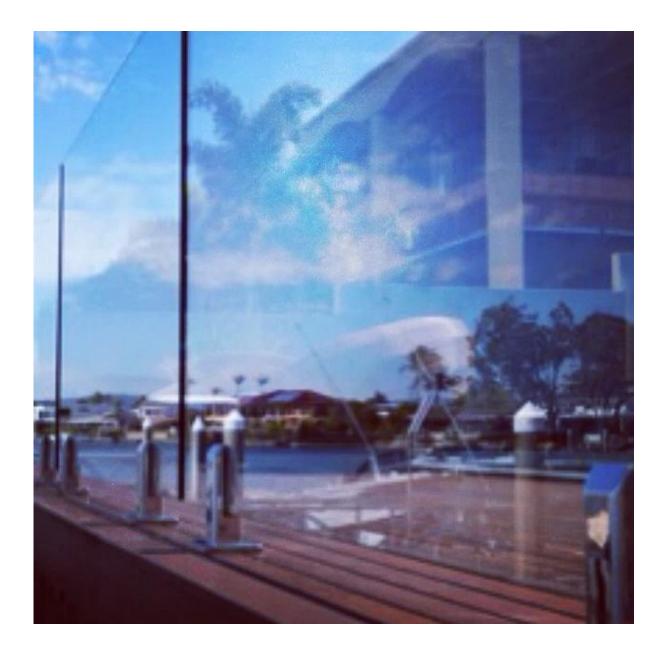

## 316 satin stainless steel core hole square spigots for pool fence

Specifications:

| Product name                         | Floor mounting Glass holder round base plate spigot RBM                                                          |
|--------------------------------------|------------------------------------------------------------------------------------------------------------------|
| Types                                | glass holder/spigot with base plate and cover(like fixed flange on<br>the ground)<br>core drilled(in ground)     |
| Surface&Finish                       | Satin or mirror; brushed or polished                                                                             |
| Material advantage                   | strong rust-proof ability 316<316L<2205(marine grade)<br>Heavy duty<br>easily cleaning                           |
| Dimension                            | Glass clip part: 50mm<br>Base plate:100mm                                                                        |
| accessories                          | cover,<br>rubber gaskets                                                                                         |
| glass thickness                      | tempered glass or laminated glass 6-14mm or customized                                                           |
| Environment                          | Indoor/outdoor balcony, terrace, staircase, steps, pool, sea side etc                                            |
| Advantage                            | Frameless, removable and reusable, Safe, Protection, Endless view, no hole on the glass needed, stable on ground |
| Related glass fencing<br>accessories | glass door Latch,<br>gate Hinge,<br>alminmum post,<br>top slot rail,<br>tempered and laminated glass             |