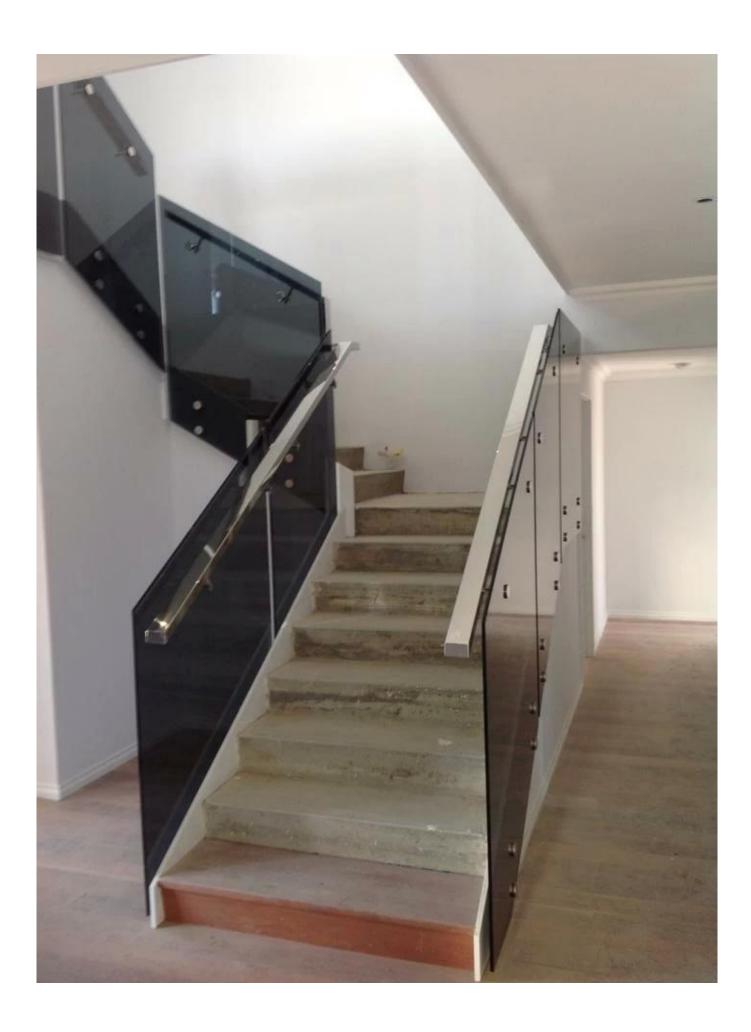

316 stainless steel adjustable angles glass mount handrail bracket, modern design for your railings.

- 1. Specs. for glass mount handrail bracket
  - model no. P707
  - 304/316 stainless steel
  - adjustable angles for handrail tube
  - glass thickness 10-19mm
  - MOQ 20 pcs
  - applied on frameless glass railing system
- 2. Photos for 316 stainless steel adjustable angles glass mount handrail bracket