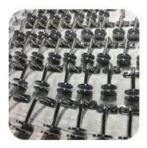

316 stainless steel adjustable angles glass mount handrail bracket, modern design for your railings.

- 1. Specs. for glass mount handrail bracket
  - model no. P707
  - 304/316 stainless steel
  - adjustable angles for handrail tube
  - glass thickness 10-19mm
  - MOQ 20 pcs
  - applied on frameless glass railing system
- 2. Photos for 316 stainless steel adjustable angles glass mount handrail bracket