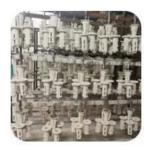

316 stainless steel adjustable angles glass mount handrail bracket, modern design for your railings.

- 1. Specs. for glass mount handrail bracket
  - model no. P707
  - 304/316 stainless steel
  - adjustable angles for handrail tube
  - glass thickness 10-19mm
  - MOQ 20 pcs
  - applied on frameless glass railing system
- 2. Photos for 316 stainless steel adjustable angles glass mount handrail bracket