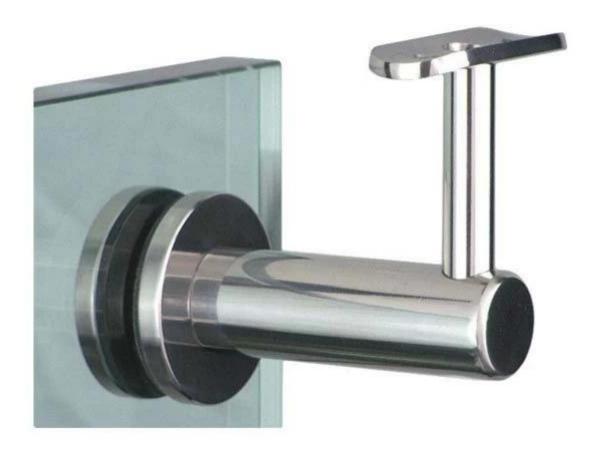

316 stainless steel adjustable angles glass mount handrail bracket, modern design for your railings.

- 1. Specs. for glass mount handrail bracket
  - model no. P707
  - 304/316 stainless steel
  - adjustable angles for handrail tube
  - glass thickness 10-19mm
  - MOQ 20 pcs
  - applied on frameless glass railing system
- 2. Photos for 316 stainless steel adjustable angles glass mount handrail bracket