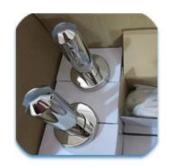

316 stainless steel adjustable angles glass mount handrail bracket, modern design for your railings.

- 1. Specs. for glass mount handrail bracket
  - model no. P707
  - 304/316 stainless steel
  - adjustable angles for handrail tube
  - glass thickness 10-19mm
  - MOQ 20 pcs
  - applied on frameless glass railing system
- 2. Photos for 316 stainless steel adjustable angles glass mount handrail bracket