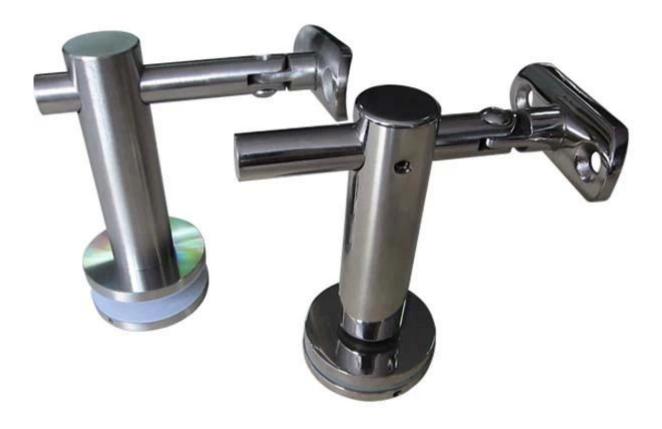

316 stainless steel adjustable angles glass mount handrail bracket, modern design for your railings.

- 1. Specs. for glass mount handrail bracket
  - model no. P707
  - 304/316 stainless steel
  - adjustable angles for handrail tube
  - glass thickness 10-19mm
  - MOQ 20 pcs
  - applied on frameless glass railing system
- 2. Photos for 316 stainless steel adjustable angles glass mount handrail bracket