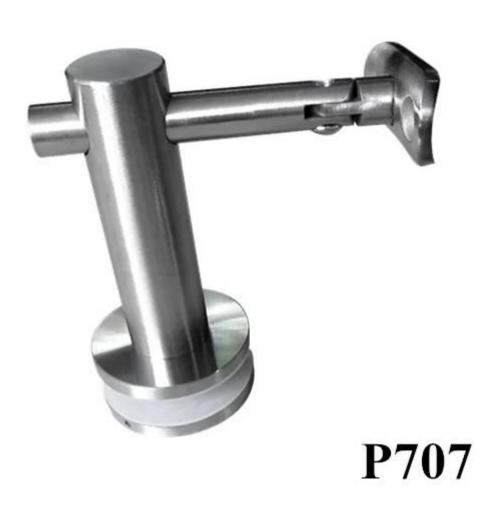

316 stainless steel adjustable angles glass mount handrail bracket, modern design for your railings.

- 1. Specs. for glass mount handrail bracket
  - model no. P707
  - 304/316 stainless steel
  - adjustable angles for handrail tube
  - glass thickness 10-19mm
  - MOQ 20 pcs
  - applied on frameless glass railing system
- 2. Photos for 316 stainless steel adjustable angles glass mount handrail bracket