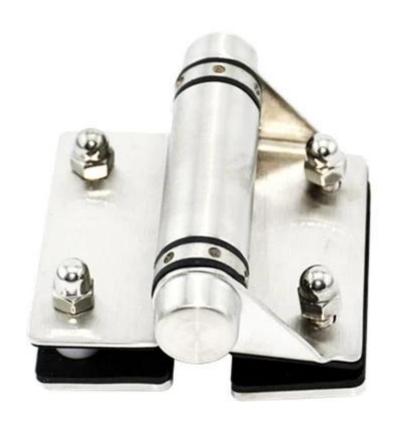

Besides spigots, we also have other glass glazing hardwares , such as gate hinge and glass latches .

G-G1

GL-180