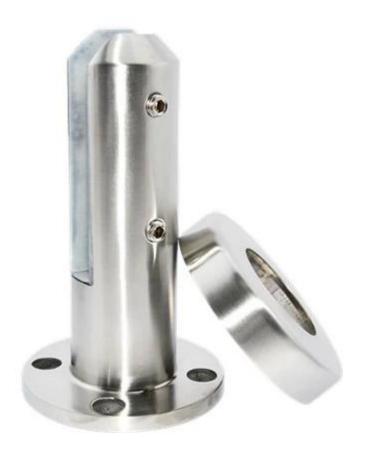

Below are four models of glass pool fence spigots optional:

Round base plate spigot , 50\*168mm

**RBM** 

Square base plate spigot , 50\*50\*168mm

×

Round core drill spigot , 50\*285mm

**RCM** 

Square core drill spigot , 50\*50\*285mm