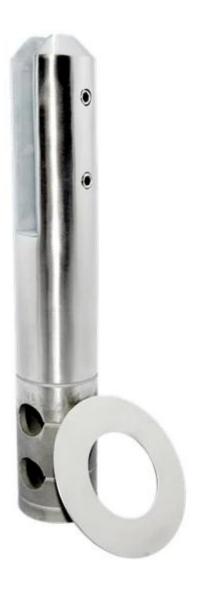

Below are four models of glass pool fence spigots optional:

Round base plate spigot , 50\*168mm

**RBM** 

Square base plate spigot , 50\*50\*168mm

×

Round core drill spigot , 50\*285mm

**RCM** 

Square core drill spigot , 50\*50\*285mm