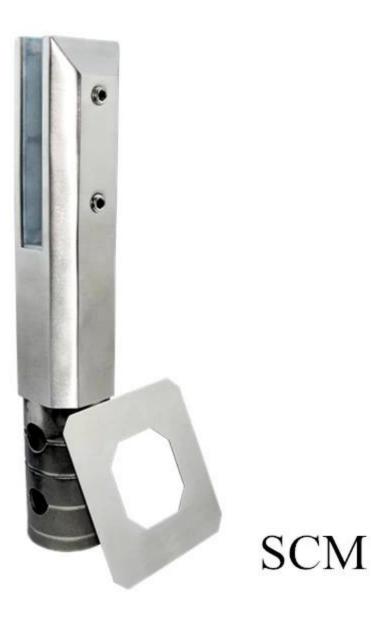

Below are four models of glass pool fence spigots optional:

Round base plate spigot , 50\*168mm

**RBM** 

Square base plate spigot , 50\*50\*168mm

×

Round core drill spigot , 50\*285mm

**RCM** 

Square core drill spigot , 50\*50\*285mm