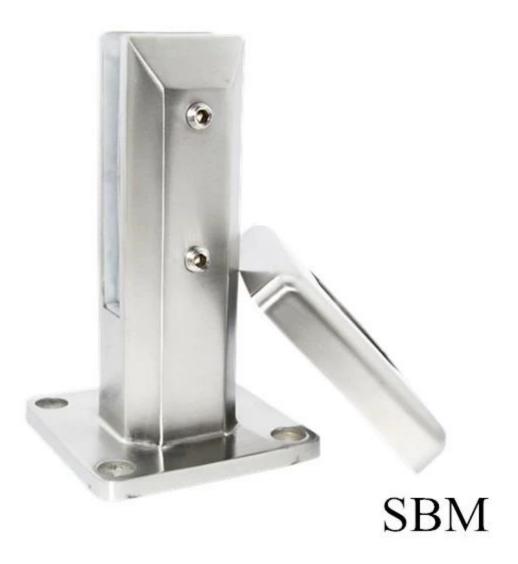

Below are four models of glass pool fence spigots optional:

Round base plate spigot , 50\*168mm

**RBM** 

Square base plate spigot , 50\*50\*168mm

×

Round core drill spigot , 50\*285mm

**RCM** 

Square core drill spigot , 50\*50\*285mm