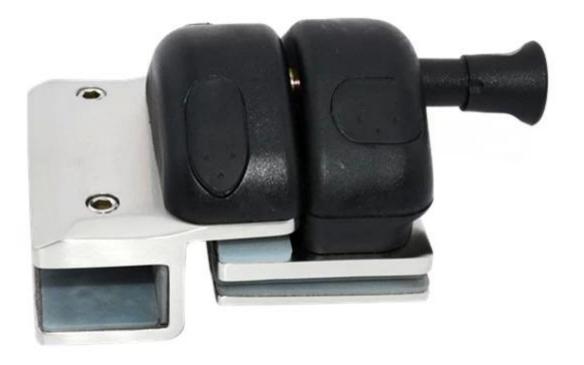

Besides spigots, we also have other glass glazing hardwares , such as gate hinge and glass latches .

G-G1

GL-180