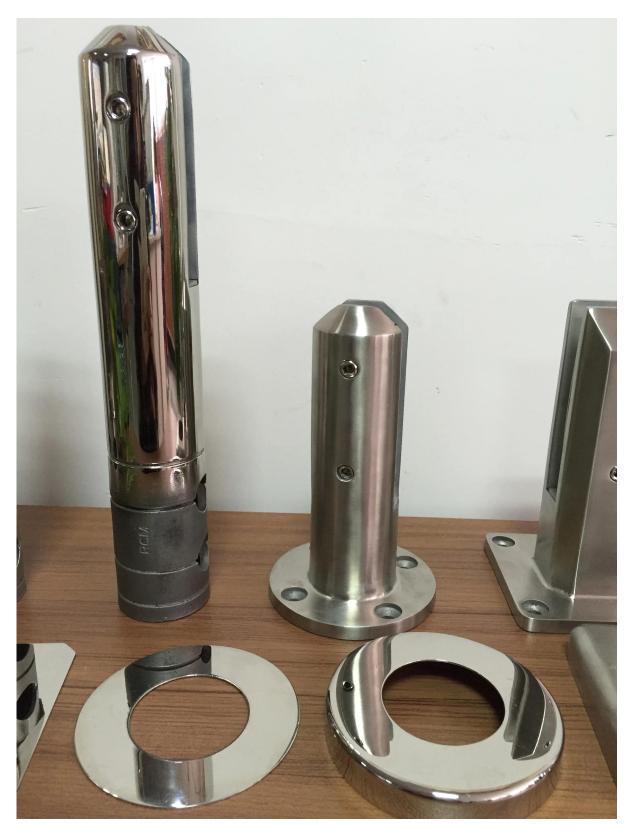

Below are different types of frameless glass balustrade spigot :

square base plate tyle:

round base plate type:

square core drill type :

round core drill spigot

Shenzhen Launch co., Itd has been manufacturing stainless steel railing system and hardwares since 2004 .