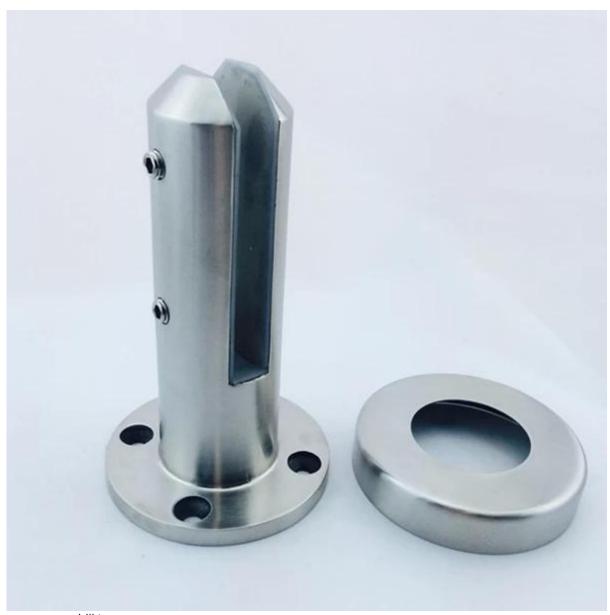

Below are different types of frameless glass balustrade spigot :

square base plate tyle:

round base plate type:

square core drill type :

round core drill spigot

Shenzhen Launch co., Itd has been manufacturing stainless steel railing system and hardwares since 2004 .