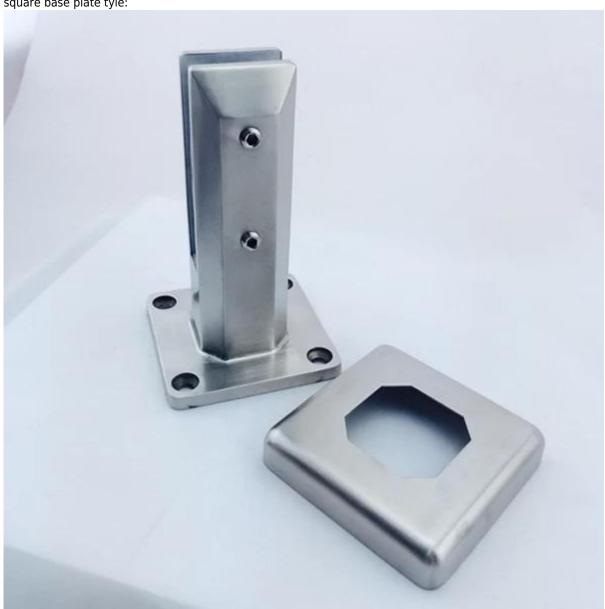

Below are different types of frameless glass balustrade spigot :

square base plate tyle:

round base plate type:

square core drill type :

round core drill spigot

Shenzhen Launch co., Itd has been manufacturing stainless steel railing system and hardwares since 2004 .