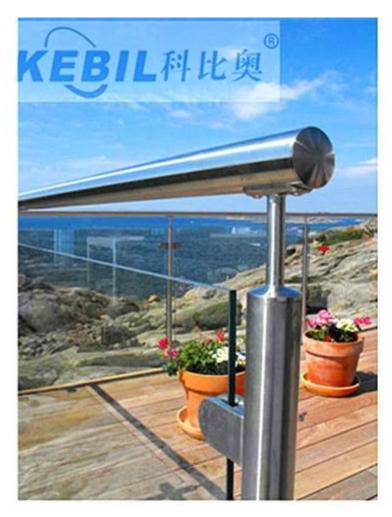

316 stainless steel glass balustrade railing post for glass balcony/staircase /deck /terreance fence

1. Detailed information for 316 stainless steel glass balustrade railing post :

-Material: Stainless Steel 304/316