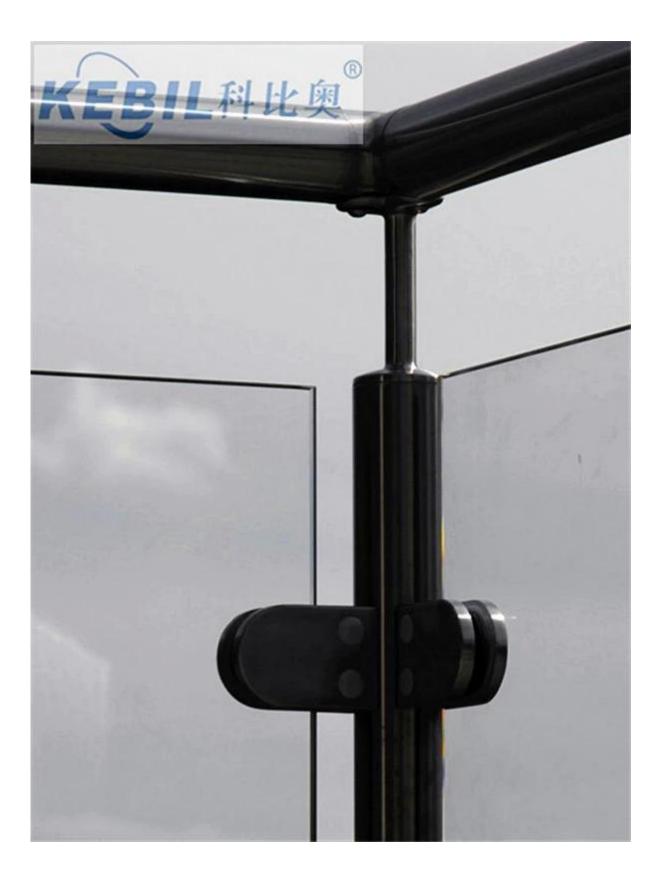

-with base plate and base cover

2. Top with handrail connector bracket for 316 stainless steel glass balustrade railing post

3. Production photos of 316 stainless steel glass balustrade railing post