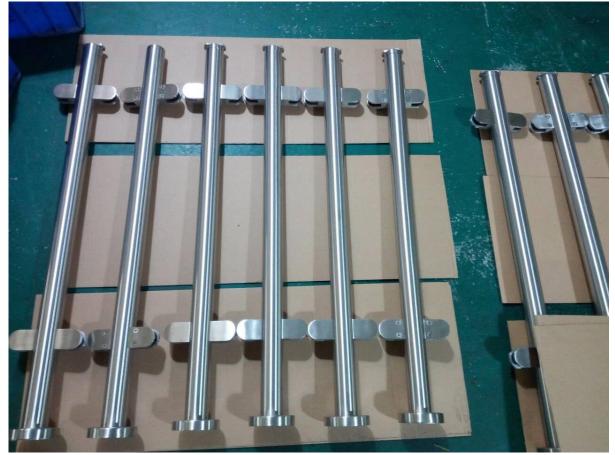

316 stainless steel glass balustrade railing post for glass balcony/staircase /deck /terreance fence

1. Detailed information for 316 stainless steel glass balustrade railing post :

-Material: Stainless Steel 304/316

-Finish: Mirror polished / Brushed

-Round post:50.8 x 1.5mm

-Round post height : 900-1200mm

-For glass thickness: 8-13.52mm .

-with glass clamps arc back for round railing posts , 2 pcs glass clamp for end post , 4 glass clamps for middle / corner post

-with base plate and base cover



2. Top with handrail connector bracket for 316 stainless steel glass balustrade railing post



3. Production photos of 316 stainless steel glass balustrade railing post



## <u>4. glass railing post for balcony FYI :</u>









CONTACT US NOW FOR QUOTE !