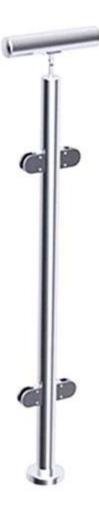

316 stainless steel glass balustrade railing post for glass balcony/staircase /deck /terreance fence

1. Detailed information for 316 stainless steel glass balustrade railing post :

-Material: Stainless Steel 304/316

-Finish: Mirror polished / Brushed

-Round post:50.8 x 1.5mm

-Round post height : 900-1200mm

-For glass thickness: 8-13.52mm .

-with glass clamps arc back for round railing posts , 2 pcs glass clamp for end post , 4 glass clamps for middle / corner post

-with base plate and base cover

2. Top with handrail connector bracket for 316 stainless steel glass balustrade railing post

3. Production photos of 316 stainless steel glass balustrade railing post