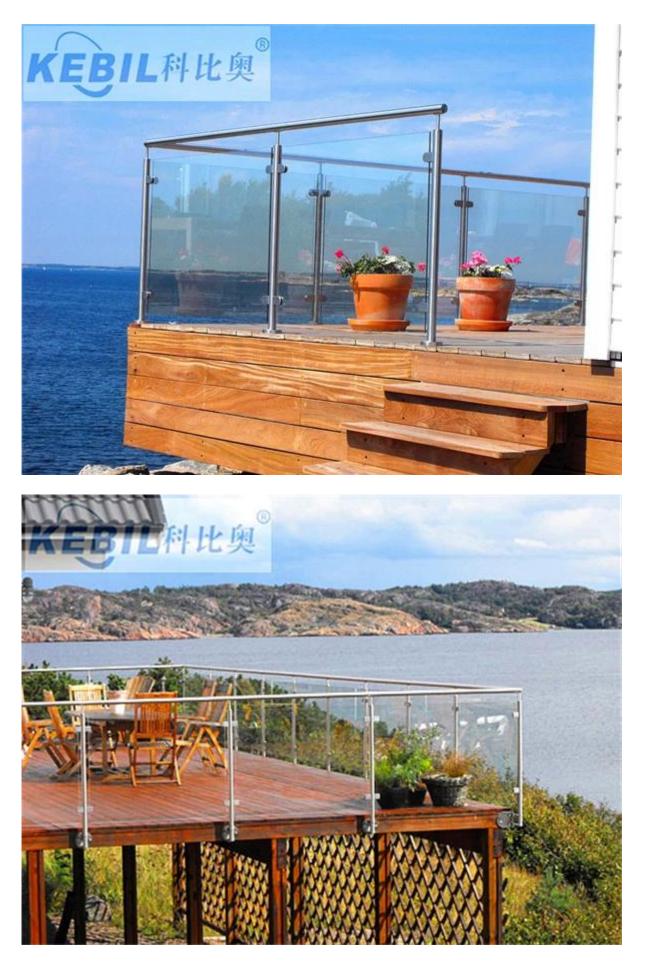

316 stainless steel glass balustrade railing post for glass balcony/staircase /deck /terreance fence

1. Detailed information for 316 stainless steel glass balustrade railing post :

-Material: Stainless Steel 304/316

-Finish: Mirror polished / Brushed

-Round post:50.8 x 1.5mm

-Round post height : 900-1200mm

-For glass thickness: 8-13.52mm .

-with glass clamps arc back for round railing posts , 2 pcs glass clamp for end post , 4 glass clamps for middle / corner post

-with base plate and base cover



2. Top with handrail connector bracket for 316 stainless steel glass balustrade railing post



3. Production photos of 316 stainless steel glass balustrade railing post



## <u>4. glass railing post for balcony FYI :</u>









CONTACT US NOW FOR QUOTE !