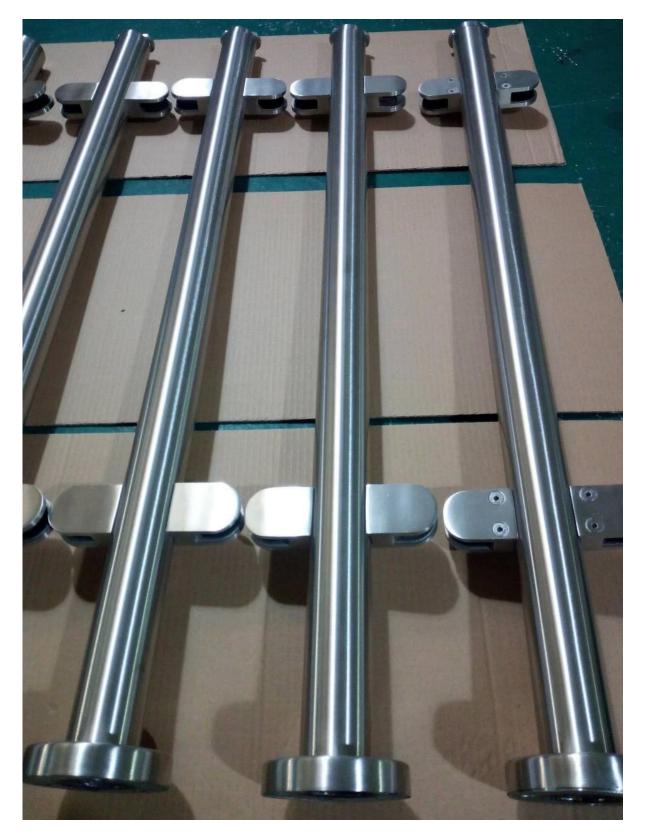

316 stainless steel glass balustrade railing post for glass balcony/staircase /deck /terreance fence

1. Detailed information for 316 stainless steel glass balustrade railing post :

-Material: Stainless Steel 304/316

-Finish: Mirror polished / Brushed

-Round post:50.8 x 1.5mm

-Round post height : 900-1200mm

-For glass thickness: 8-13.52mm .

-with glass clamps arc back for round railing posts , 2 pcs glass clamp for end post , 4 glass clamps for middle / corner post

-with base plate and base cover

2. Top with handrail connector bracket for 316 stainless steel glass balustrade railing post

3. Production photos of 316 stainless steel glass balustrade railing post

## <u>4. glass railing post for balcony FYI :</u>

CONTACT US NOW FOR QUOTE !