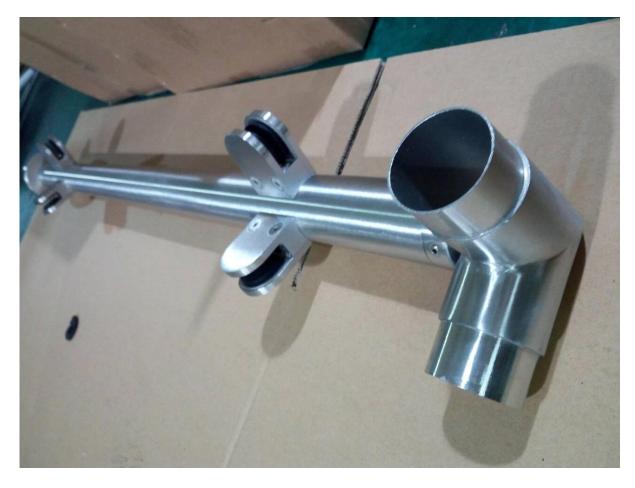

-with base plate and base cover

2. Top with handrail connector bracket for 316 stainless steel glass balustrade railing post

3. Production photos of 316 stainless steel glass balustrade railing post