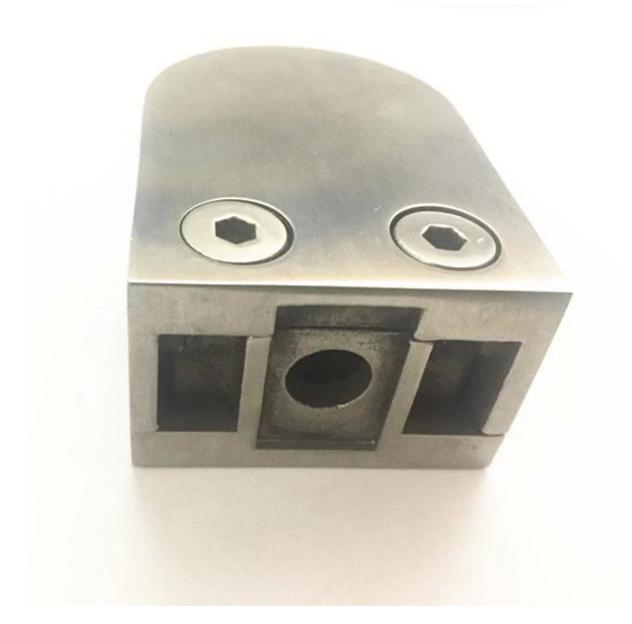

## side view of clips

front view of clips

Bottom view of clips , with screw hole for railing post mount

Package of <u>316 stainless steel glass railing clips</u> : 1 pc into a plastic bag , 10 pcs into a small box , 100 pcs into a carton .