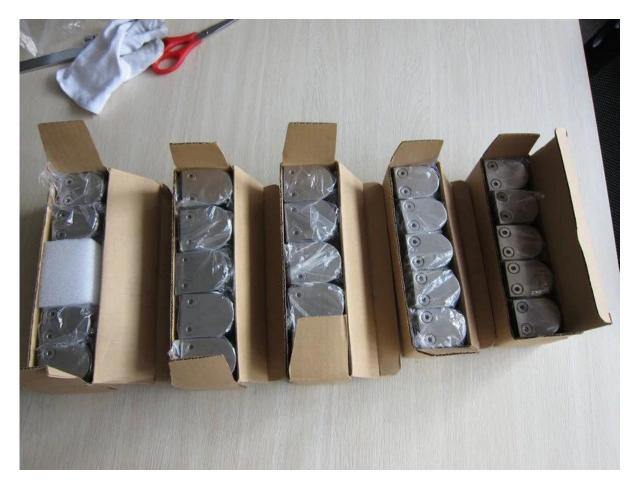

Packing photos for <u>316 stainless steel glass railing clips 1/2 inch glass</u>

Installation photos of 316 stainless steel glass railing clips 1/2 inch glass

Send us inquiries now to get price quote !