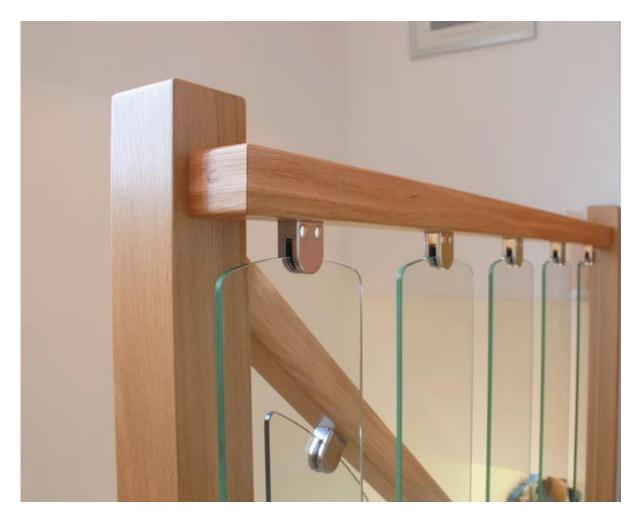

## side view of clips

front view of clips

Bottom view of clips , with screw hole for railing post mount

Package of <u>316 stainless steel glass railing clips</u> : 1 pc into a plastic bag , 10 pcs into a small box , 100 pcs into a carton .