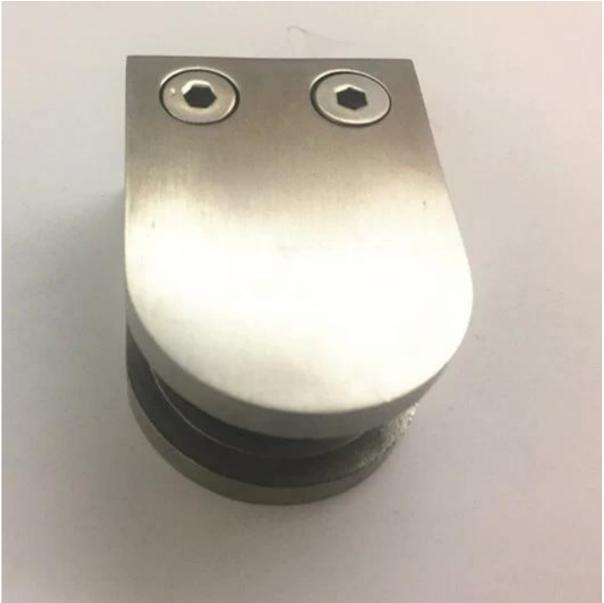

## side view of clips

front view of clips

Bottom view of clips , with screw hole for railing post mount

Package of <u>316 stainless steel glass railing clips</u> : 1 pc into a plastic bag , 10 pcs into a small box , 100 pcs into a carton .