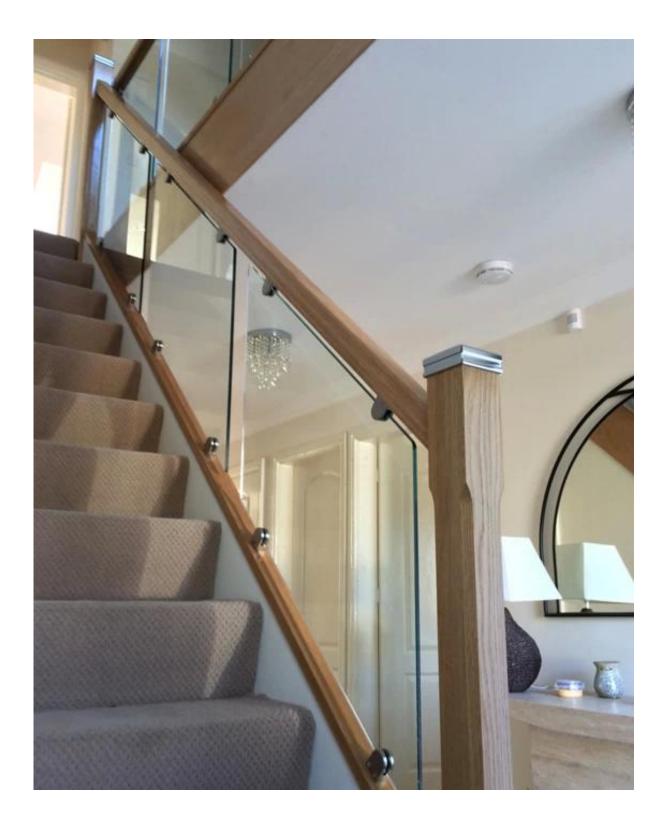

Packing photos for <u>316 stainless steel glass railing clips 1/2 inch glass</u>

Installation photos of 316 stainless steel glass railing clips 1/2 inch glass

Send us inquiries now to get price quote !