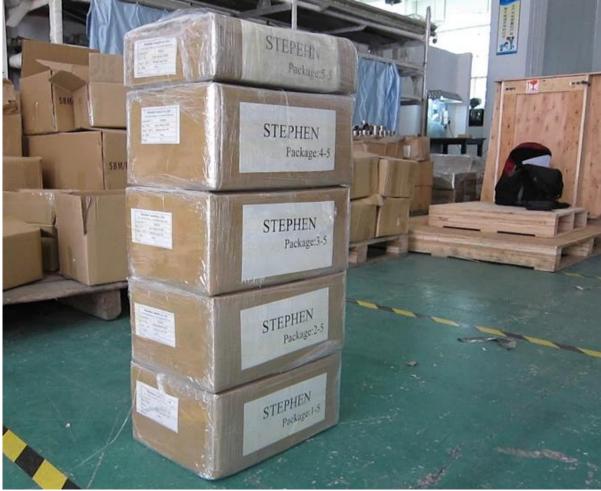

Packing photos for <u>316 stainless steel glass railing clips 1/2 inch glass</u>

Installation photos of 316 stainless steel glass railing clips 1/2 inch glass

Send us inquiries now to get price quote !