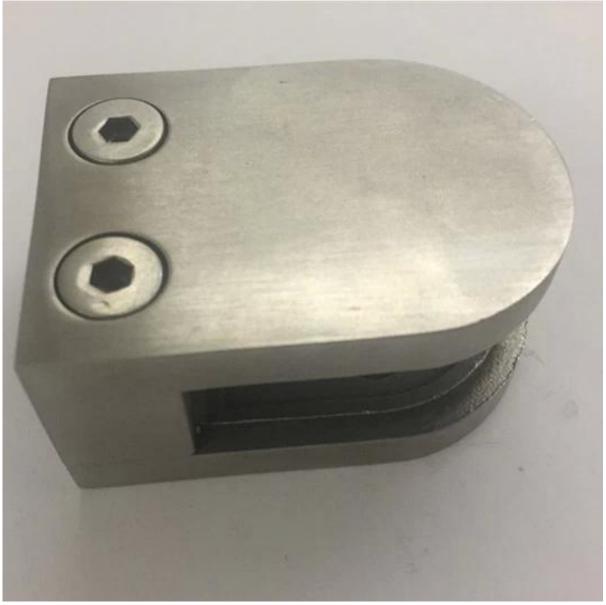

## side view of clips

front view of clips

Bottom view of clips , with screw hole for railing post mount

Package of <u>316 stainless steel glass railing clips</u> : 1 pc into a plastic bag , 10 pcs into a small box , 100 pcs into a carton .