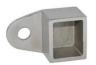

Horizontal adjustable joiner

Wall to handrail joiner

End cap

3.Packing photos for 316L stainless steel groove handrail tubing small size 20x25mm

4. Project photos for 316L stainless steel groove handrail tubing small size  $20\mathrm{x}25\mathrm{mm}$ 