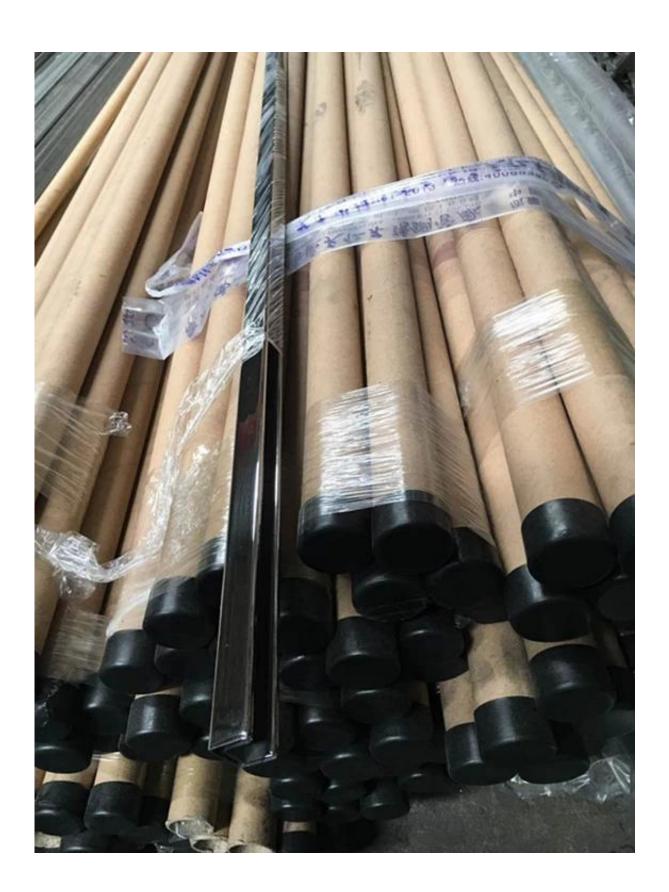

Horizontal adjustable joiner

Wall to handrail joiner

End cap

3.Packing photos for 316L stainless steel groove handrail tubing small size 20x25mm

4. Project photos for 316L stainless steel groove handrail tubing small size  $20\mathrm{x}25\mathrm{mm}$ 