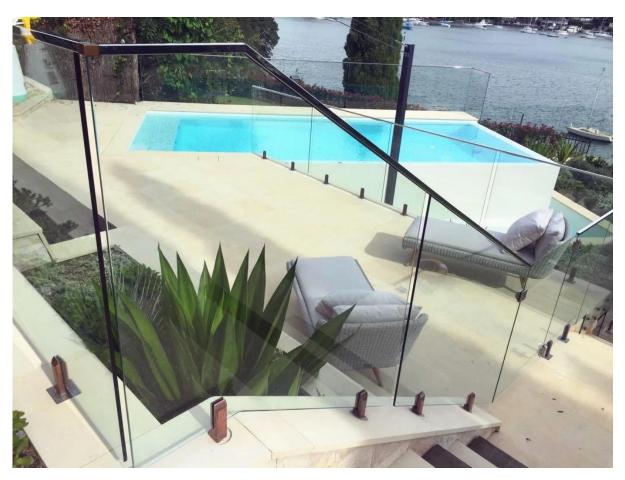

Horizontal adjustable joiner

Wall to handrail joiner

End cap

3.Packing photos for 316L stainless steel groove handrail tubing small size 20x25mm

4. Project photos for 316L stainless steel groove handrail tubing small size  $20\mathrm{x}25\mathrm{mm}$ 