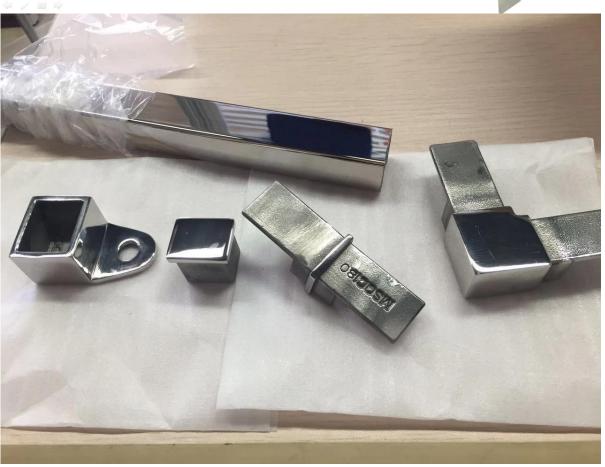

316L stainless steel groove handrail tubing small size 20x25mm for frameless glass railings for balcony, deck , staircase , swimming pool etc .

- 1. Specs for 316L stainless steel groove handrail tubing small size 20x25mm
- 5.8 m or 2.9m per length
- small size 20x25mm ,square shape with 14x14mm groove
- with plastic insert for 10-12mm thickness glass
- 8K shiny polish or satin finish
- -plastic tubes + cardboardtube packaging + steel frame
- 2. Photos for 316L stainless steel groove handrail tubing small size  $20\mathrm{x}25\mathrm{mm}$