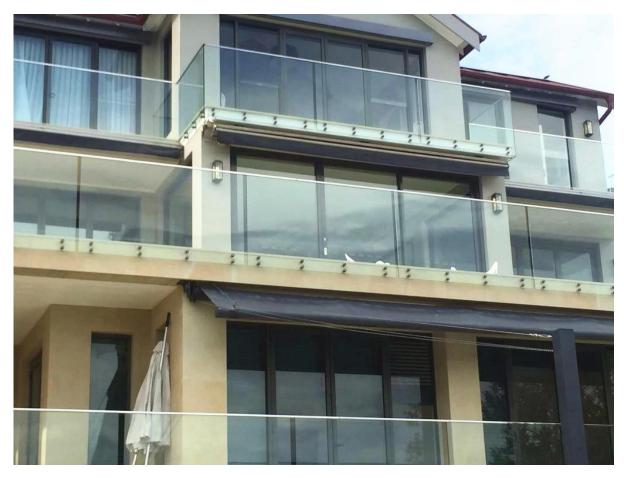

Horizontal adjustable joiner

Wall to handrail joiner

End cap

3.Packing photos for 316L stainless steel groove handrail tubing small size 20x25mm

4. Project photos for 316L stainless steel groove handrail tubing small size  $20\mathrm{x}25\mathrm{mm}$ 