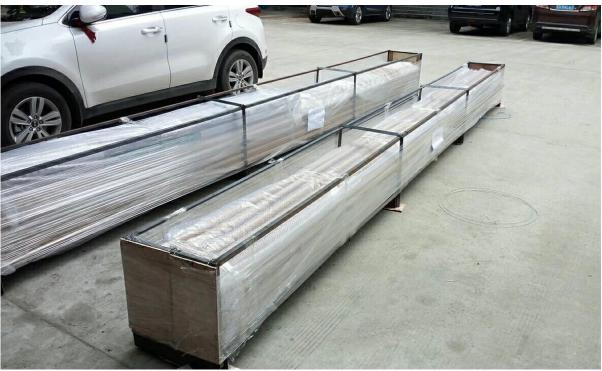

Horizontal adjustable joiner

Wall to handrail joiner

End cap

3.Packing photos for 316L stainless steel groove handrail tubing small size 20x25mm

4. Project photos for 316L stainless steel groove handrail tubing small size  $20\mathrm{x}25\mathrm{mm}$ 