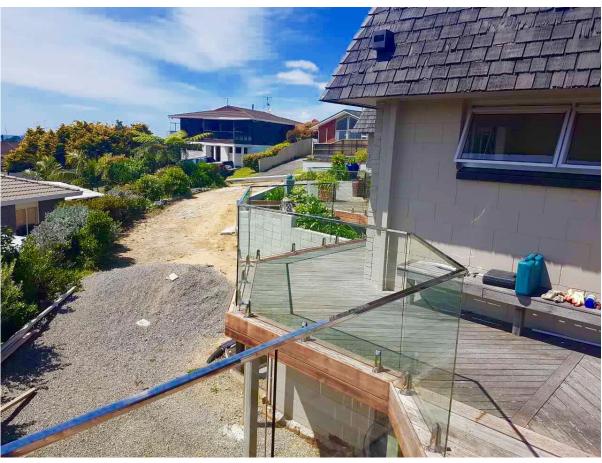

Horizontal adjustable joiner

Wall to handrail joiner

End cap

3.Packing photos for 316L stainless steel groove handrail tubing small size 20x25mm

4. Project photos for 316L stainless steel groove handrail tubing small size  $20\mathrm{x}25\mathrm{mm}$ 