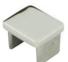

Horizontal adjustable joiner

Wall to handrail joiner

End cap

3.Packing photos for 316L stainless steel groove handrail tubing small size 20x25mm

4. Project photos for 316L stainless steel groove handrail tubing small size  $20\mathrm{x}25\mathrm{mm}$ 