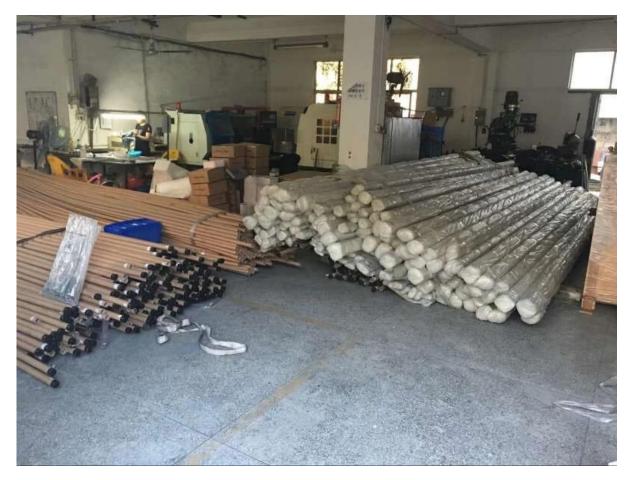

316L stainless steel groove handrail tubing small size 20x25mm for frameless glass railings for balcony, deck , staircase , swimming pool etc .

- 1. Specs for 316L stainless steel groove handrail tubing small size 20x25mm
- 5.8 m or 2.9m per length
- small size 20x25mm ,square shape with 14x14mm groove
- with plastic insert for 10-12mm thickness glass
- 8K shiny polish or satin finish
- -plastic tubes + cardboardtube packaging + steel frame
- 2. Photos for 316L stainless steel groove handrail tubing small size  $20\mathrm{x}25\mathrm{mm}$