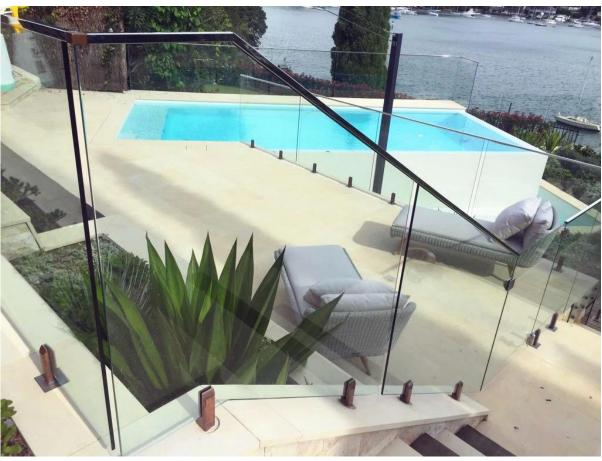

Horizontal adjustable joiner

Wall to handrail joiner

End cap

3.Packing photos for 316L stainless steel groove handrail tubing small size 20x25mm

4. Project photos for 316L stainless steel groove handrail tubing small size  $20\mathrm{x}25\mathrm{mm}$ 