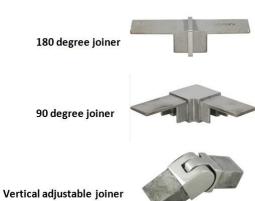

Horizontal adjustable joiner

Wall to handrail joiner

End cap

3.Packing photos for 316L stainless steel groove handrail tubing small size 20x25mm

4. Project photos for 316L stainless steel groove handrail tubing small size  $20\mathrm{x}25\mathrm{mm}$ 