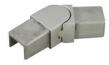

Horizontal adjustable joiner

Wall to handrail joiner

End cap

3.Packing photos for 316L stainless steel groove handrail tubing small size 20x25mm

4. Project photos for 316L stainless steel groove handrail tubing small size  $20\mathrm{x}25\mathrm{mm}$ 