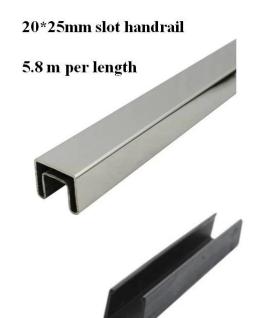

316L stainless steel groove handrail tubing small size 20x25mm for frameless glass railings for balcony, deck , staircase , swimming pool etc .

- 1. Specs for 316L stainless steel groove handrail tubing small size 20x25mm
- 5.8 m or 2.9m per length
- small size 20x25mm ,square shape with 14x14mm groove
- with plastic insert for 10-12mm thickness glass
- 8K shiny polish or satin finish
- -plastic tubes + cardboardtube packaging + steel frame
- 2. Photos for 316L stainless steel groove handrail tubing small size  $20\mathrm{x}25\mathrm{mm}$