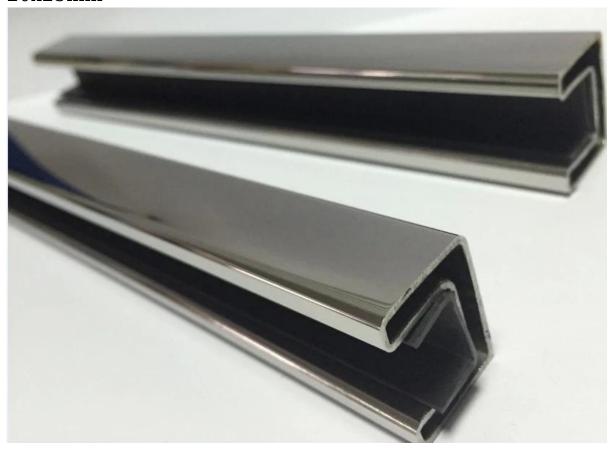

316L stainless steel groove handrail tubing small size 20x25mm for frameless glass railings for balcony, deck , staircase , swimming pool etc .

- 1. Specs for 316L stainless steel groove handrail tubing small size 20x25mm
- 5.8 m or 2.9m per length
- small size 20x25mm ,square shape with 14x14mm groove
- with plastic insert for 10-12mm thickness glass
- 8K shiny polish or satin finish
- -plastic tubes + cardboardtube packaging + steel frame
- 2. Photos for 316L stainless steel groove handrail tubing small size  $20\mathrm{x}25\mathrm{mm}$