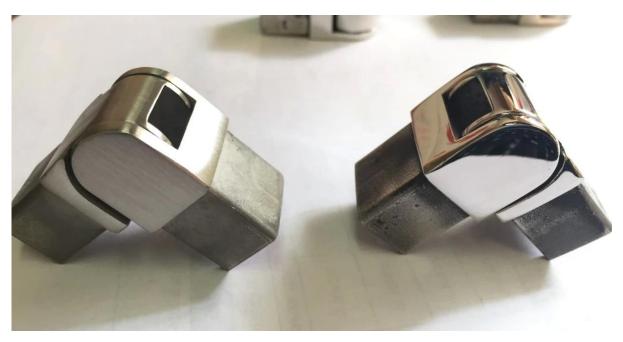

Horizontal adjustable joiner

Wall to handrail joiner

End cap

3.Packing photos for 316L stainless steel groove handrail tubing small size 20x25mm

4. Project photos for 316L stainless steel groove handrail tubing small size  $20\mathrm{x}25\mathrm{mm}$ 