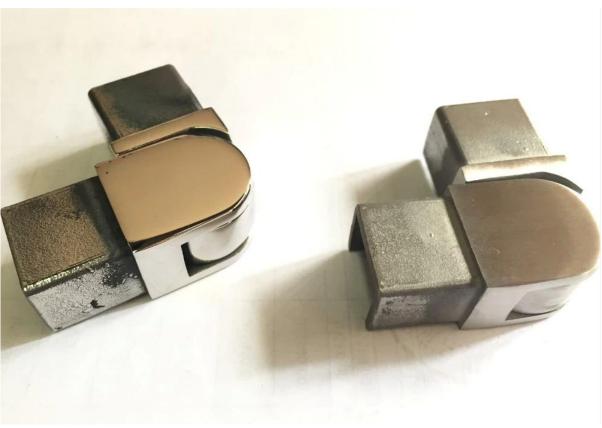

Horizontal adjustable joiner

Wall to handrail joiner

End cap

3.Packing photos for 316L stainless steel groove handrail tubing small size 20x25mm

4. Project photos for 316L stainless steel groove handrail tubing small size  $20\mathrm{x}25\mathrm{mm}$ 