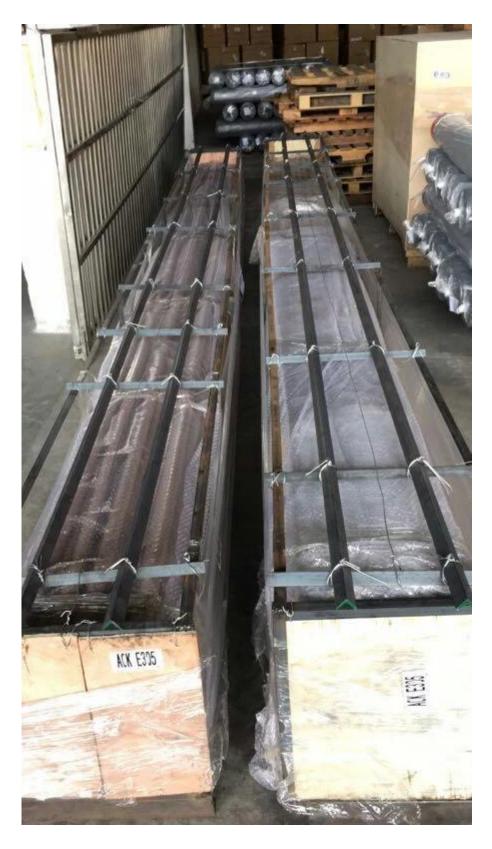

Horizontal adjustable joiner

Wall to handrail joiner

End cap

3.Packing photos for 316L stainless steel groove handrail tubing small size 20x25mm

4. Project photos for 316L stainless steel groove handrail tubing small size  $20\mathrm{x}25\mathrm{mm}$ 