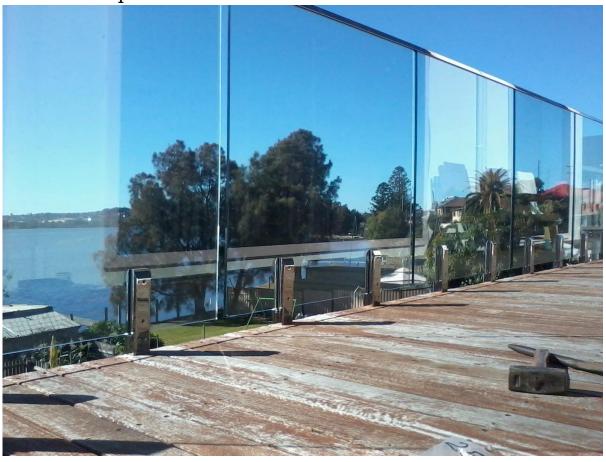

90 DEGREE CONNECTOR

180 degree connector

wall to handrail connector

end cap

round slot handrail and fittings

installation photos of slot handrails