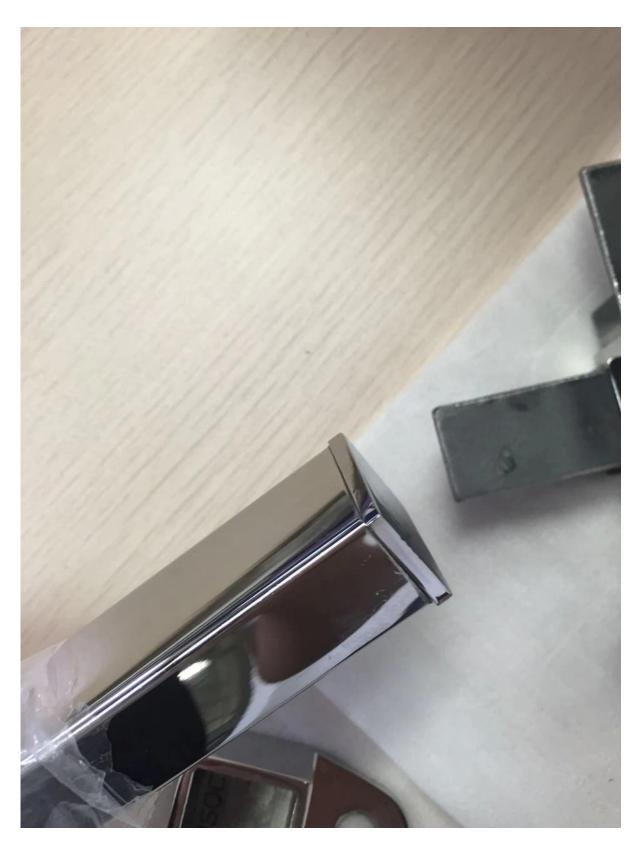

## 316L stainless steel square slot handrail 20x25mm, best selling handrails in Australia and New Zealand .

| MATERIAL                      | 316L STAINLESS STEEL                                              |
|-------------------------------|-------------------------------------------------------------------|
| FINISH                        | mirror or brushed                                                 |
| size for square slot handrail | 20*25mm , 1.2mm thick , with 14*14mm slot                         |
| size for round slot handrail  | 25.4mm dia, 1.2mm thick with 14*14mm slot                         |
| length per piece              | 5.8 meters                                                        |
| plastic channel               | included , 2.9 m per pc                                           |
| packing                       | 1 pc into a plastic tube , then into a cardboard tube , safe pack |
| bundle pack                   | 6 pcs into a bundle                                               |
| sea port                      | SHENZHEN                                                          |
| MOQ                           | 20 lengths                                                        |