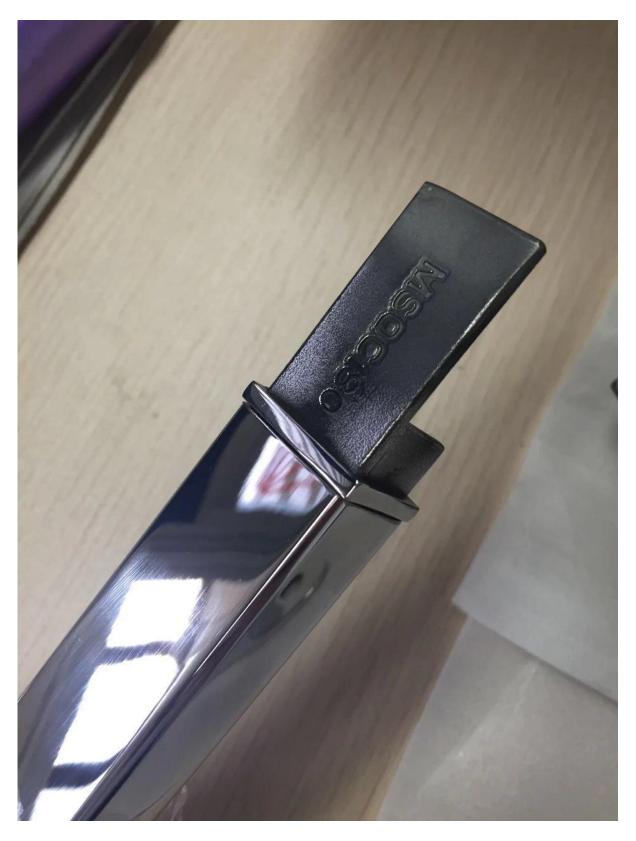

90 DEGREE CONNECTOR

180 degree connector

wall to handrail connector

end cap

round slot handrail and fittings

installation photos of slot handrails