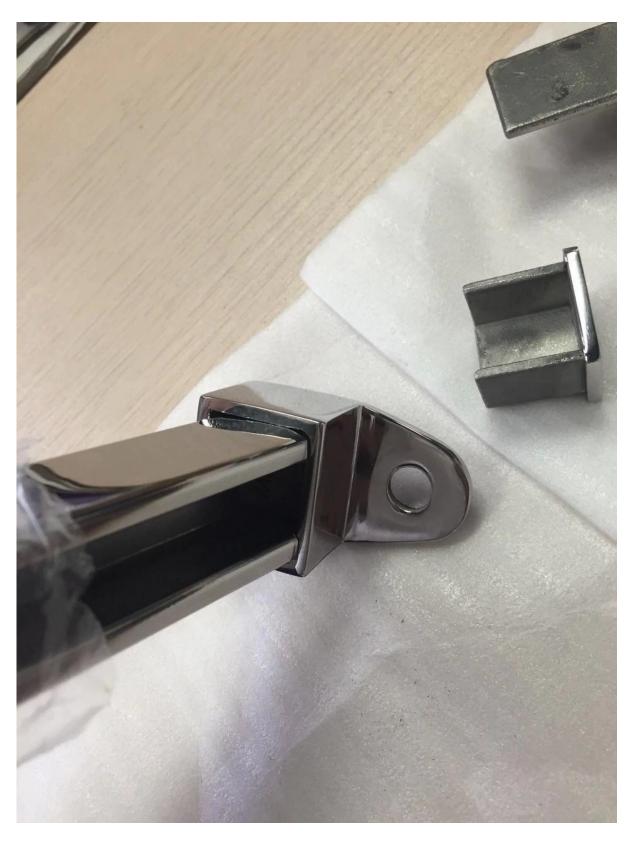

90 DEGREE CONNECTOR

180 degree connector

wall to handrail connector

end cap

round slot handrail and fittings

installation photos of slot handrails