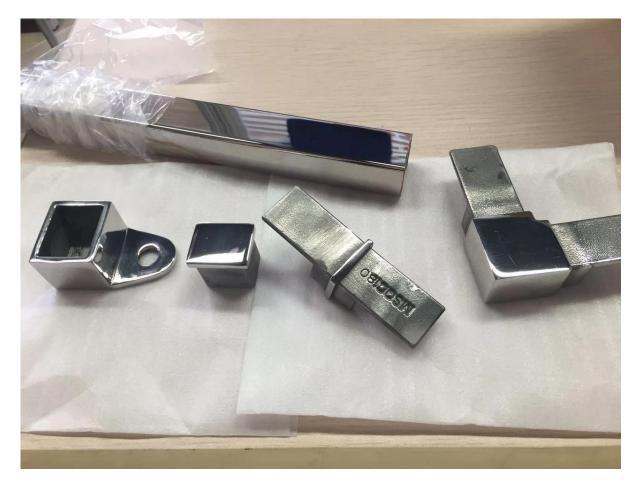

90 DEGREE CONNECTOR

180 degree connector

wall to handrail connector

end cap

round slot handrail and fittings

installation photos of slot handrails