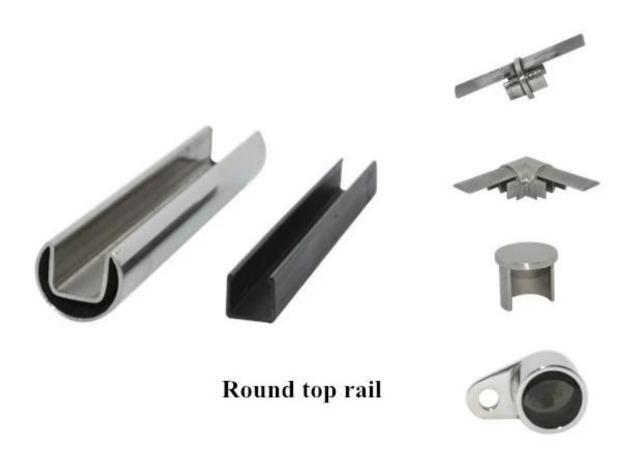

## 316L stainless steel square slot handrail 20x25mm, best selling handrails in Australia and New Zealand .

| MATERIAL                      | 316L STAINLESS STEEL                                              |
|-------------------------------|-------------------------------------------------------------------|
| FINISH                        | mirror or brushed                                                 |
| size for square slot handrail | 20*25mm , 1.2mm thick , with 14*14mm slot                         |
| size for round slot handrail  | 25.4mm dia, 1.2mm thick with 14*14mm slot                         |
| length per piece              | 5.8 meters                                                        |
| plastic channel               | included , 2.9 m per pc                                           |
| packing                       | 1 pc into a plastic tube , then into a cardboard tube , safe pack |
| bundle pack                   | 6 pcs into a bundle                                               |
| sea port                      | SHENZHEN                                                          |
| MOQ                           | 20 lengths                                                        |

90 DEGREE CONNECTOR

180 degree connector

wall to handrail connector

end cap

round slot handrail and fittings

installation photos of slot handrails