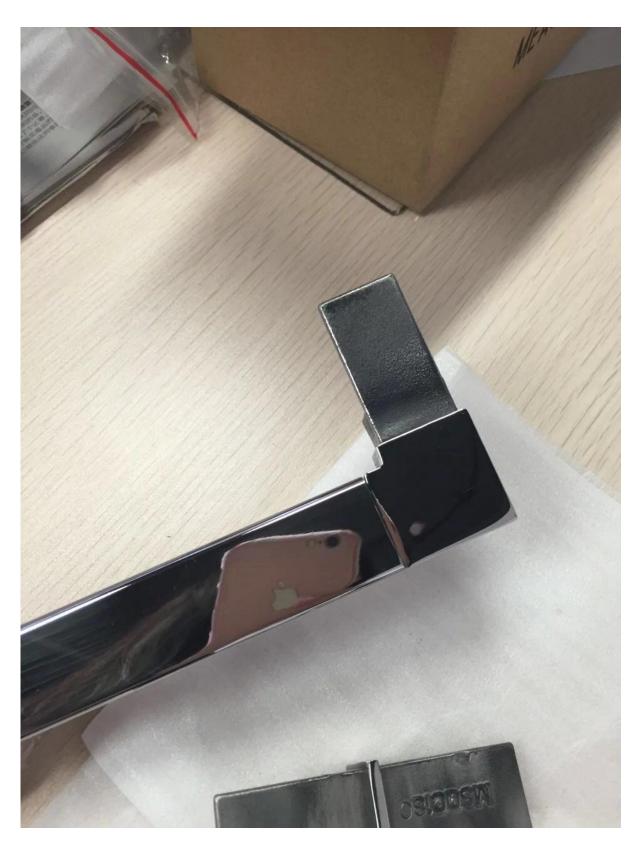

90 DEGREE CONNECTOR

180 degree connector

wall to handrail connector

end cap

round slot handrail and fittings

installation photos of slot handrails