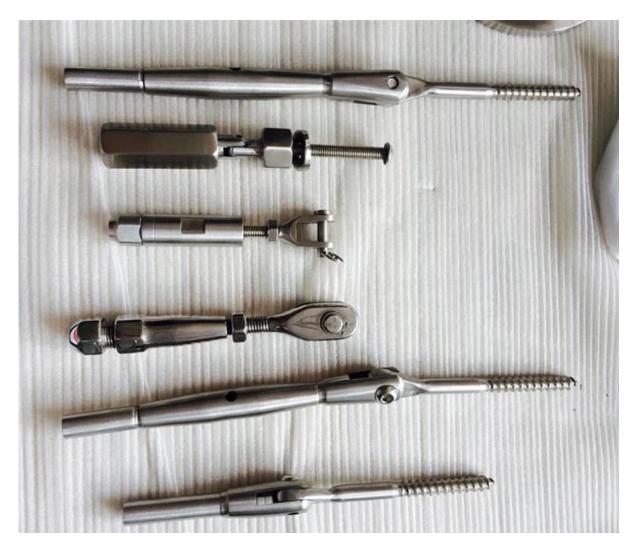

Specifications:

- 1. satin or polish finish, easy to clean and keep clean for long time
- 2. marine grade stainless steel, aniti-rust ,high Durability, Weather Resistance, and Low Maintenance,
- 3. cable rail component include steel tube and posts and cable and cable hardwares and top handrail
- 4. round steel tube with size 38mm dia/42.4mm dia/50.8mm dia available
- 5. square steel tube with size 40\*40mm/50\*50mm/40\*20mm/50\*25mm available
- 6. round steel post with base for surface mount with height from 900mm to 1200mm available
- 7. square steel post with base for surface mount with height from 900mm to 1200mm available
- 8. cable or wire rope with 3mm/4mm/5mm/6mm/7mm/8mm dia available
- 9. cable hardware with model T801/T802/T803/T804/T805/T806/T807/T808/T809 available
- 10. top hand rail could be with no top rail or with wood top rail or with steel top rail
- 11. mounting type could be floor mount or side mount
- 12. installation for concrete or for decks or for tiles

Cable hardwares pictures:

Cable connectors packaging picture:

Cable rail system picture: